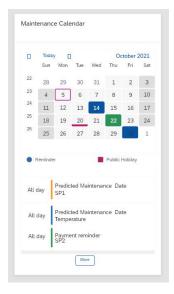

#### **FEATURES**

- 1. Data Connection
- 2. History Data Feeding
- 3. Deep Analytics
- 4. Predictive Analysis
- 5. Recommendation