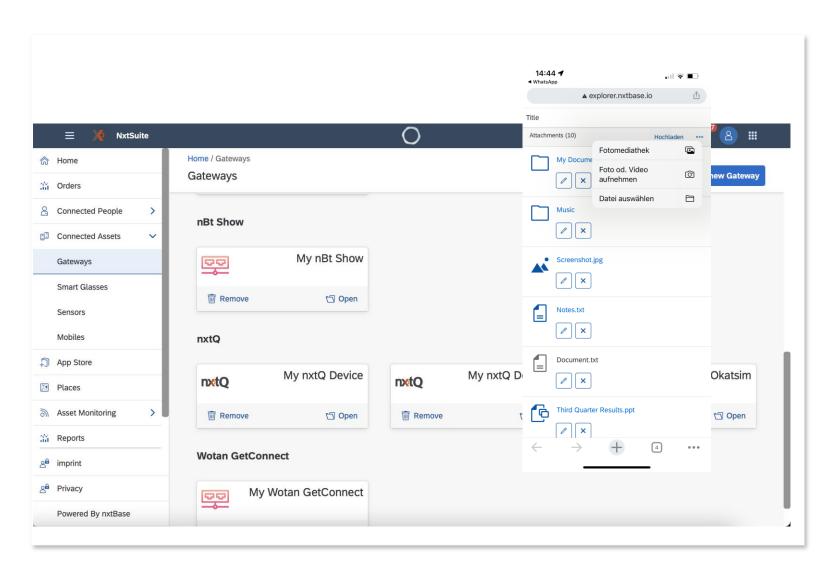

# nxtSuite

Real time dashboard,
Authoring, editor &
report generator
Out-of-the-box KPI
Deep Analysis & statements

#### **NXTSUITE - CONNECTED ASSETS**

Connected Assets: Gateways, Sensoric and Mobile Devices