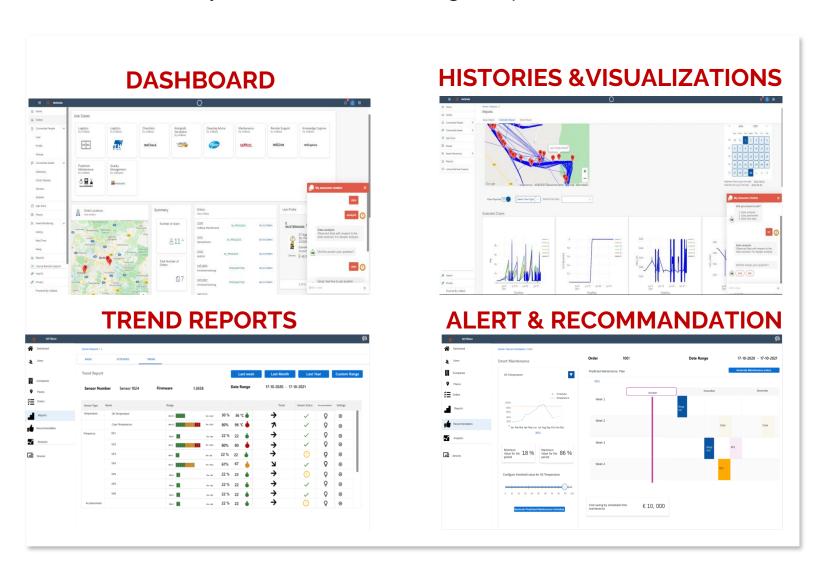

## NXTSUITE - SAP HANA/ UI5 DASHBOARD

360° view on any maintenance and logistic processes

#### **FEATURES**

- 1. Data Connection
- 2. History Data Feeding
- 3. Deep Analytics
- 4. Predictive Analysis
- 5. Recommendation

### MAINTENANCE - "NO CODE" AUTHORING TOOL

From alert to "step by step" work order execution on SmartGlass

#### **FEATURES**

- 1. "No Code" Authering Tool
- 1. Voice Controlled Step by Step instruction
- 2. Sensor integration
- Connected to SAP PM /SD