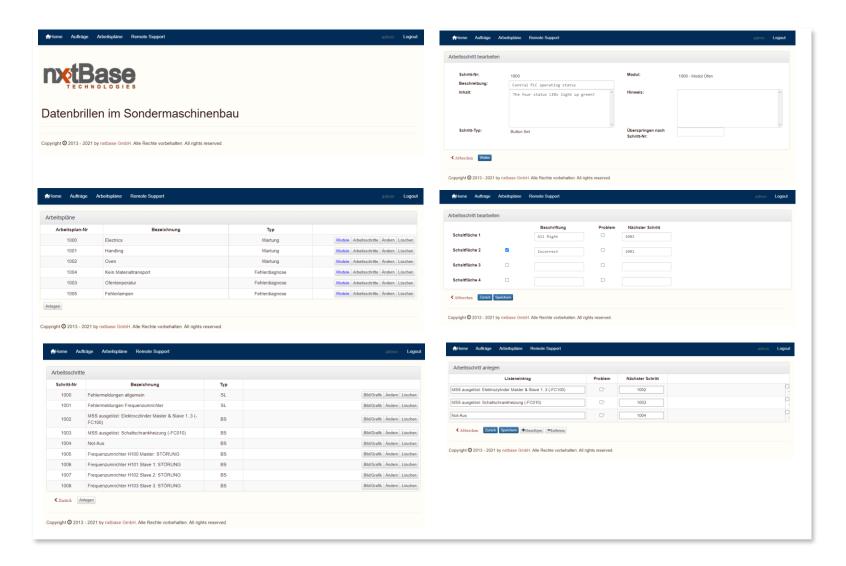

### MAINTENANCE - "NO CODE" AUTHORING TOOL

From alert to "step by step" work order execution on SmartGlass

#### **FEATURES**

- 1. "No Code" Authering Tool
- 1. Voice Controlled Step by Step instruction
- 2. Sensor integration
- Connected to SAP PM /SD