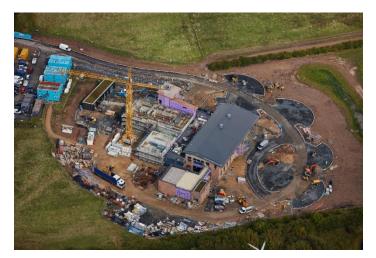

## 1. Protonbeam installed in

**UK/ Newport** 

**UK/ Newcastle** 

**UK/ Reading** 

# Construction of Proton bunkers for IBAs "ProteusONE" Radiation therapy, LINAC"

The Rutherford Cancer Centre South west(Newport):

- 1 Radiation bunker for ProteusONE, 1 radiation bunker for LINAC+Surgery The Rutherford Cancer Centre North East(Newcastle):
- 1 Radiation bunker for ProteusONE, 1 radiation bunker for LINAC Rutherford Cancer Centre South East(Reading):
- 1 Radiation Bunker for ProteusONE
- " Planning
- " Construction
- " Interfave hand-over to the equipment manufacturer