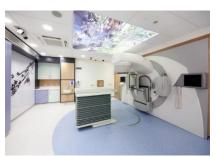

#### ERWEITERUNG DER STRAHLENTHERAPIE LINAC 3 & 4

#### Turnkey construction of the Radiation Therapy at the Klinikum Augsburg

- 2 Radiation bunker LINAC 3, 4 + Surgery (Floor space 523 m<sup>2</sup>)
- " Planning
- " Construction
- "Interface hand-over to the equipment manufacturer
- " 12 Months construction time August 2014 sign of building contract June 2015 Installation Accelerator August 2015 hand-over