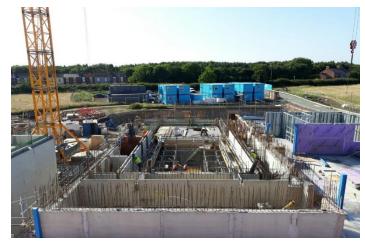

## 1. Protonbeam installed in

**UK/ Newport** 

**UK/ Newcastle** 

**UK/ Reading** 

# Construction of Proton bunkers for IBAs "ProteusONE" Radiation therapy, LINAC"

The Rutherford Cancer Centre South west(Newport):

- 1 Radiation bunker for ProteusONE, 1 radiation bunker for LINAC+Surgery The Rutherford Cancer Centre North East(Newcastle):
- 1 Radiation bunker for ProteusONE, 1 radiation bunker for LINAC Rutherford Cancer Centre South East(Reading):
- 1 Radiation Bunker for ProteusONE
- " Planning
- " Construction
- " Interfave hand-over to the equipment manufacturer