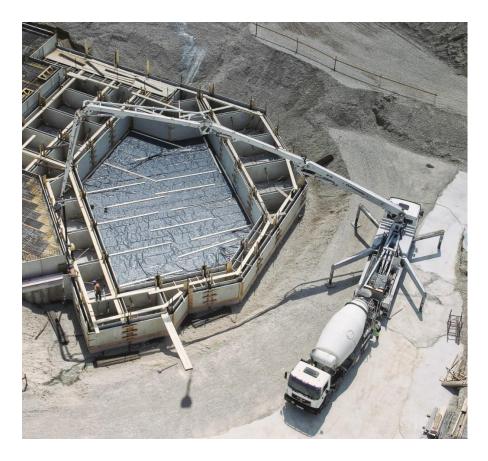

# Production of a radiation shelter

Design, delivery, installation and commissioning turnkey project

**Project: High-brilliance X**ray tube

#### Turnkey construction of the Radiation Therapy at the Klinikum Augsburg

- 2 Radiation bunker LINAC 3, 4 + Surgery (Floor space 523 m<sup>2</sup>)
- " Planning
- " Construction
- "Interface hand-over to the equipment manufacturer
- " 12 Months construction time August 2014 sign of building contract June 2015 Installation Accelerator August 2015 hand-over