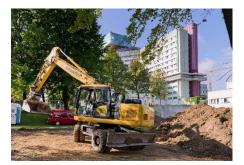

# Production of a radiation shelter

Design, delivery, installation and commissioning turnkey project

**Project: High-brilliance X**ray tube

#### ERWEITERUNG DER STRAHLENTHERAPIE LINAC 3 & 4

#### Turnkey construction of the Radiation Therapy at the Klinikum Augsburg

- 2 Radiation bunker LINAC 3, 4 + Surgery (Floor space 523 m<sup>2</sup>)
- " Planning
- " Construction
- "Interface hand-over to the equipment manufacturer
- " 12 Months construction time August 2014 sign of building contract June 2015 Installation Accelerator August 2015 hand-over