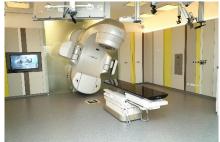

#### Turnkey construction of the Radiation Therapy at the Klinikum Augsburg

- 2 Radiation bunker LINAC 3, 4 + Surgery (Floor space 523 m<sup>2</sup>)
- " Planning
- " Construction
- "Interface hand-over to the equipment manufacturer
- " 12 Months construction time August 2014 sign of building contract June 2015 Installation Accelerator August 2015 hand-over