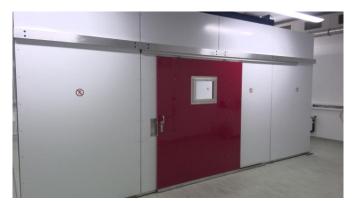

#### ERWEITERUNG DER STRAHLENTHERAPIE LINAC 3 & 4

#### Turnkey construction of the Radiation Therapy at the Klinikum Augsburg

- 2 Radiation bunker LINAC 3, 4 + Surgery (Floor space 523 m<sup>2</sup>)
- " Planning
- " Construction
- "Interface hand-over to the equipment manufacturer
- " 12 Months construction time August 2014 sign of building contract June 2015 Installation Accelerator August 2015 hand-over