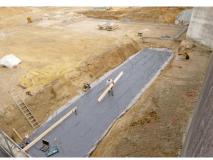

#### ERWEITERUNG DER STRAHLENTHERAPIE LINAC 3 & 4

#### Turnkey construction of the Radiation Therapy at the Klinikum Augsburg

- 2 Radiation bunker LINAC 3, 4 + Surgery (Floor space 523 m<sup>2</sup>)
- " Planning
- " Construction
- "Interface hand-over to the equipment manufacturer
- " 12 Months construction time August 2014 sign of building contract June 2015 Installation Accelerator August 2015 hand-over