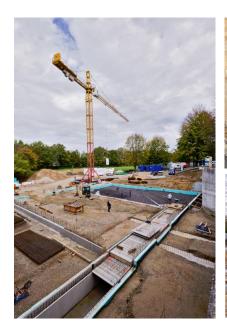

# Production of a radiation shelter

Design, delivery, installation and commissioning turnkey project

**Project: High-brilliance X**ray tube

#### ERWEITERUNG DER STRAHLENTHERAPIE LINAC 3 & 4

#### Turnkey construction of the Radiation Therapy at the Klinikum Augsburg

- 2 Radiation bunker LINAC 3, 4 + Surgery (Floor space 523 m<sup>2</sup>)
- " Planning
- " Construction
- "Interface hand-over to the equipment manufacturer
- " 12 Months construction time August 2014 sign of building contract June 2015 Installation Accelerator August 2015 hand-over