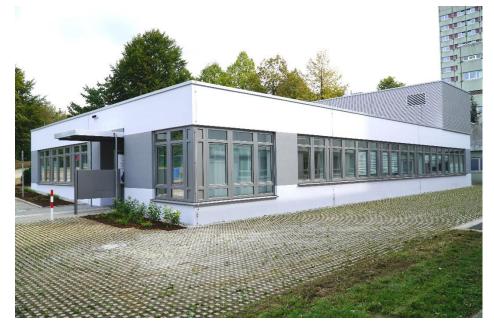

#### Turnkey construction of the Radiation Therapy at the Klinikum Augsburg

- 2 Radiation bunker LINAC 3, 4 + Surgery (Floor space 523 m<sup>2</sup>)
- " Planning
- " Construction
- "Interface hand-over to the equipment manufacturer
- " 12 Months construction time August 2014 sign of building contract June 2015 Installation Accelerator August 2015 hand-over