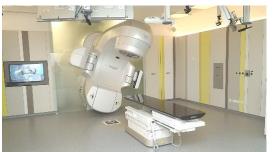

#### ERWEITERUNG DER STRAHLENTHERAPIE LINAC 3 & 4

#### Turnkey construction of the Radiation Therapy at the Klinikum Augsburg

- 2 Radiation bunker LINAC 3, 4 + Surgery (Floor space 523 m<sup>2</sup>)
- " Planning
- " Construction
- "Interface hand-over to the equipment manufacturer
- " 12 Months construction time August 2014 sign of building contract June 2015 Installation Accelerator August 2015 hand-over