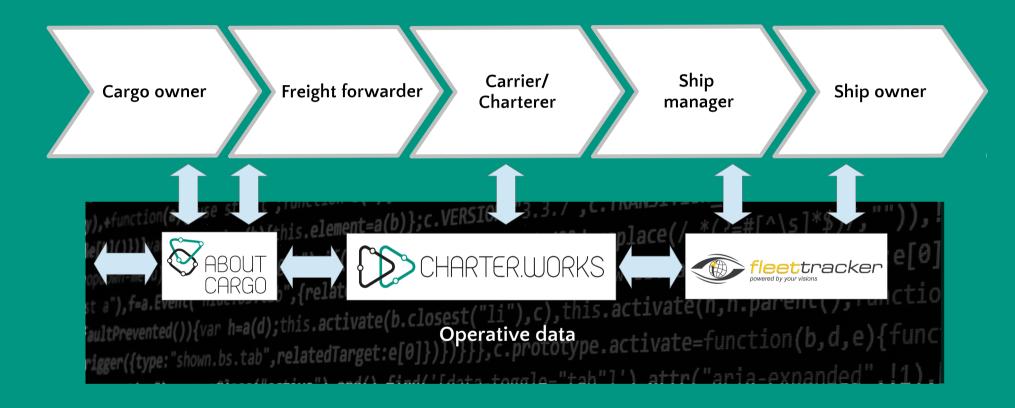

# FLEETTRACKER FLEET MANAGEMENT -TRACKING, REPORTING & ANALYSIS

- For Ship Managers & Shipping Companies
- Since 2003
- For better overview & more time
- Tracking
- Data Reporting & Schedule Management
- Analysis
- ▼ MRV/IMO DCS, ENOAD etc.
- Web-based

### ABOUT CARGO - CONTAINER LIFE SCHEDULE

- For Freight Forwarders
- For better planning
- ETAs & ETDs of ships and containers
- Transshipment Tracking
- World-wide, every 30 minutes updated
- All ships, all big ports in one system
- API, Web, SMS, Email

### CHARTER.WORKS ORDER MANAGEMENT

- For Chartering Managers
- For more efficiency and overview in the operative business
- Very fast voyage calculation
- Easy to use
- Mobile, tablet, PC
- Route Calculation, Port Finder, Ship Details etc.