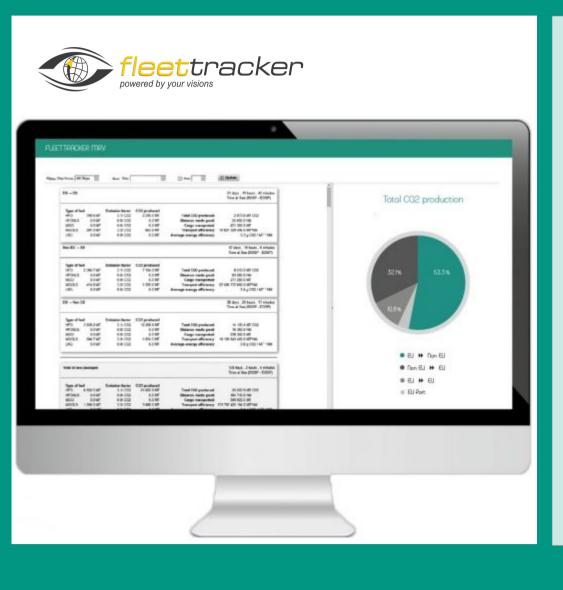

# FLEETTRACKER FLEET MANAGEMENT -TRACKING, REPORTING & ANALYSIS

- For Ship Managers & Shipping Companies
- Since 2003
- For better overview & more time
- Tracking
- Data Reporting & Schedule Management
- Analysis
- ▼ MRV/IMO DCS, ENOAD etc.
- Web-based