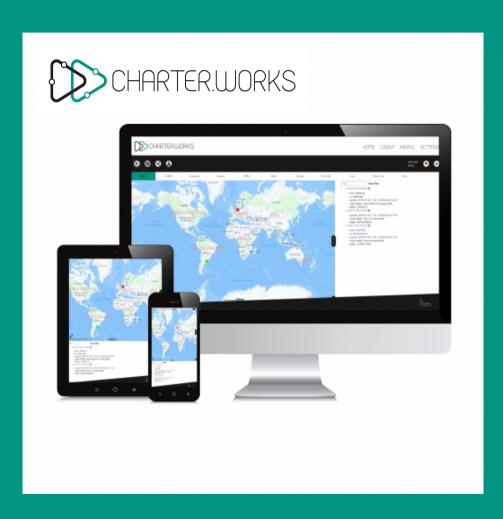

### CHARTER.WORKS ORDER MANAGEMENT

- For Chartering Managers
- For more efficiency and overview in the operative business
- Very fast voyage calculation
- Easy to use
- Mobile, tablet, PC
- Route Calculation, Port Finder, Ship Details etc.