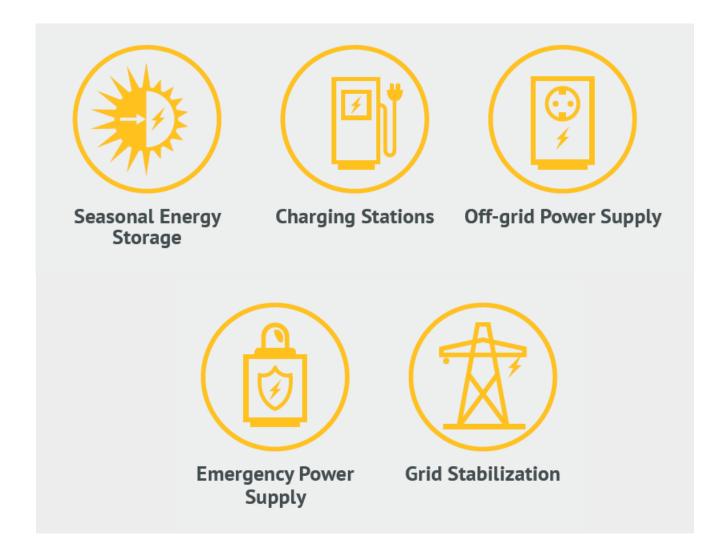

5-99 sales@proton-motor.de www.proton-motor.de



# Proton Motor Fuel Cell GmbH provides solutions for clean energy supply and clean mobility.

German manufacturer of fuel cell stacks and fuel cell systems for maritime, stationary and mobile applications.





Proton Motor Fuel Cell GmbH, Headquarters Puchheim, production plant, labs & offices on ca. 6000 m<sup>2</sup>.

FC development since 1994 (Magnet Motor), PM founded 1998 as independent company, today >100 employees

Proton Motor is a subsidiary of:



(Holding, listed at LSE since 2006)

Solutions for Stationary Applications -Know How and Scope of supply (1/2)





### Solutions for Stationary Applications -Know How and Scope of supply (2/2)





#### Turnkey Solutions on-grid / off-grid





### **Stationary Application Areas**





### **References: Seasonal Energy Storage**





#### Turnkey solution with PM Frame S36

#### Application:

- Installed in a residential building complex
- Local power supply by regenerating locally produced and stored hydrogen
- Use of thermal waste heat
- Mains-synchronous operation

Customer: Vonovia SE

Location: Bochum, Germany

### **References: Energy Storage & Grid Stabilisation**







#### **Turnkey solution with 5x PM Frame S36**

#### **Application:**

- Part of industrial scaled hydrogen energy storage system
- Hydrogen production from excess wind energy
- Outdoor Installation
- Use of thermal waste heat possible
- Mains-synchronous operation

**Customer:** APEX Energy Teterow GmbH

Location: Rostock-Laage, Germany

### References: Off-grid power supply





#### PM Module