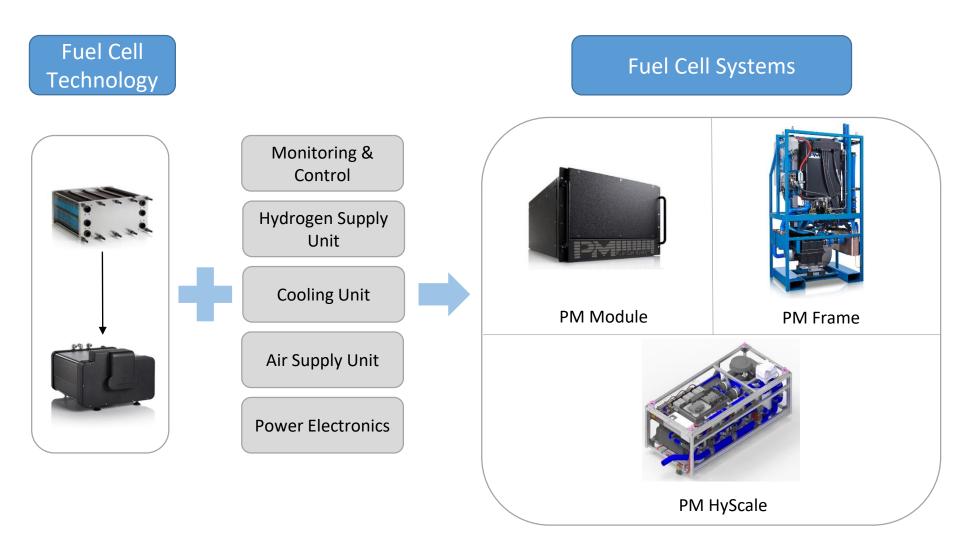

Proton Motor is a subsidiary of:

(Holding, listed at LSE since 2006)

Solutions for Stationary Applications -Know How and Scope of supply (1/2)