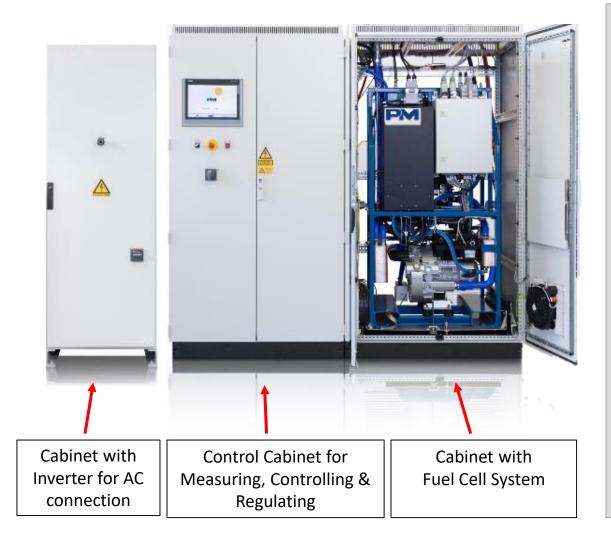

Proton Motor is a subsidiary of:

(Holding, listed at LSE since 2006)

Solutions for Stationary Applications -Know How and Scope of supply (1/2)

### Solutions for Stationary Applications -Know How and Scope of supply (2/2)