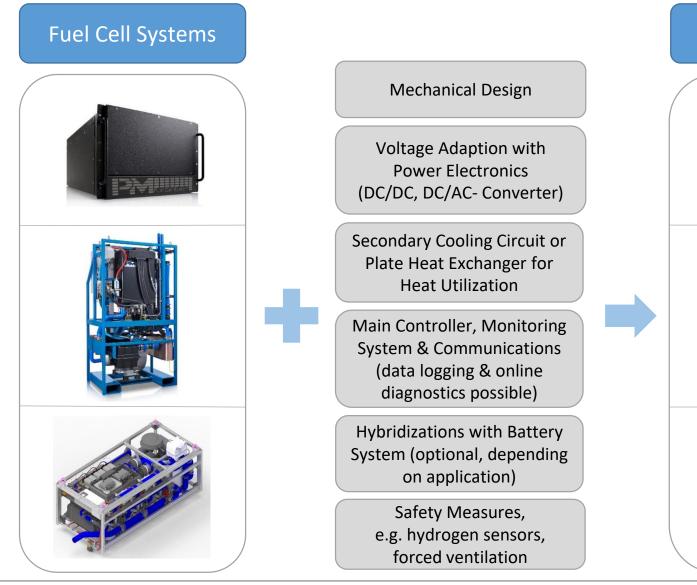

7 82178 Puchheim Germany Phone : Fax: E-Mail: Web: +49 (0)89 1276265-11 +49 (0)89 1276265-99 sales@proton-motor.de www.proton-motor.de



# Proton Motor Fuel Cell GmbH provides solutions for clean energy supply and clean mobility.

German manufacturer of fuel cell stacks and fuel cell systems for maritime, stationary and mobile applications.





Proton Motor Fuel Cell GmbH, Headquarters Puchheim, production plant, labs & offices on ca. 6000 m<sup>2</sup>.

FC development since 1994 (Magnet Motor), PM founded 1998 as independent company, today >100 employees

Proton Motor is a subsidiary of:



(Holding, listed at LSE since 2006)

Solutions for Stationary Applications -Know How and Scope of supply (1/2)





### Solutions for Stationary Applications -Know How and Scope of supply (2/2)





#### Turnkey Solutions on-grid / off-grid





### **Stationary Application Areas**





### **References: Seasonal Energy Storage**





#### Turnkey solution with PM Frame S36

#### Application:

- Installed in a residential building complex
- Local power supply by regenerating locally produced and stored hydrogen
- Use of thermal waste heat
- Mains-synchronous operation

Customer: Vonovia SE

Location: Bochum, Germany

### **References: Energy Storage & Grid Stabilisation**







#### **Turnkey solution with 5x PM Frame S36**

#### **Application:**

- Part of industrial scaled hydrogen energy storage system
- Hydrogen production from excess wind energy
- Outdoor Installation
- Use of thermal waste heat possible
- Mains-synchronous operation

**Customer:** APEX Energy Teterow GmbH

Lo