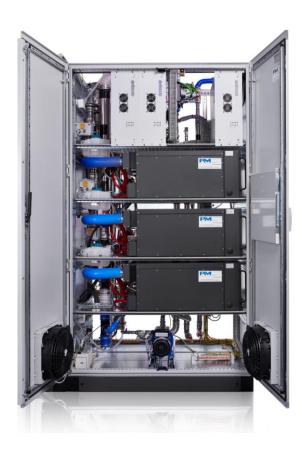

### **References: Emergency Power Supply**

#### Turnkey solution with 3x PM Module S8

#### **Application:**

- Emergency power supply of a railway signal box
- Bridging time 48h
- Output voltage: 3 x 400VAC; 50Hz
- Output power: 25 kVA

#### Customer: DB Bahnbaugruppe

Location: Sömmerda, Thuringia, Germany