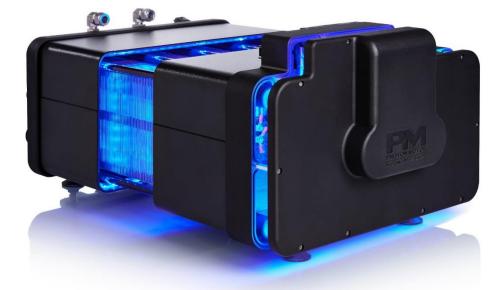

#### Turnkey solution with PM Frame S36

#### Application:

- Installed in a residential building complex
- Local power supply by regenerating locally produced and stored hydrogen
- Use of thermal waste heat
- Mains-synchronous operation

Customer: Vonovia SE

Location: Bochum, Germany