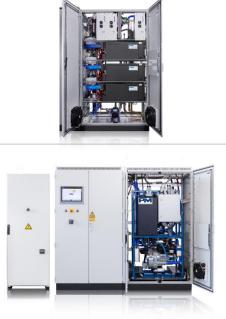

: Web: +49 (0)89 1276265-11 +49 (0)89 1276265-99 sales@proton-motor.de www.proton-motor.de



# Proton Motor Fuel Cell GmbH provides solutions for clean energy supply and clean mobility.

German manufacturer of fuel cell stacks and fuel cell systems for maritime, stationary and mobile applications.





Proton Motor Fuel Cell GmbH, Headquarters Puchheim, production plant, labs & offices on ca. 6000 m<sup>2</sup>.

FC development since 1994 (Magnet Motor), PM founded 1998 as independent company, today >100 employees

Proton Motor is a subsidiary of:



(Holding, listed at LSE since 2006)

Solutions for Stationary Applications -Know How and Scope of supply (1/2)





### Solutions for Stationary Applications -Know How and Scope of supply (2/2)





#### Turnkey Solutions on-grid / off-grid





### **Stationary Application Areas**





### **References: Seasonal Energy Storage**





#### Turnkey solution with PM Frame S36

#### Application:

- Installed in a residential building complex
- Local power supply by regenerating locally produced and stored hydrogen
- Use of thermal waste heat
- Mains-synchronous operation

Customer: Vonovia SE

Location: Bochum, Germany

### **References: Energy Storage & Grid Stabilisation**







#### **Turnkey solution with 5x PM Frame S36**

#### **Application:**

- Part of industrial scaled hydrogen energy storage system
- Hydrogen production from excess wind energy
- Outdoor Installation
- Use of thermal waste heat possible
- Mains-synchronous operation

**Customer:** APEX Energy Teterow GmbH

Location: Rostock-Laage, Germany

### Reference