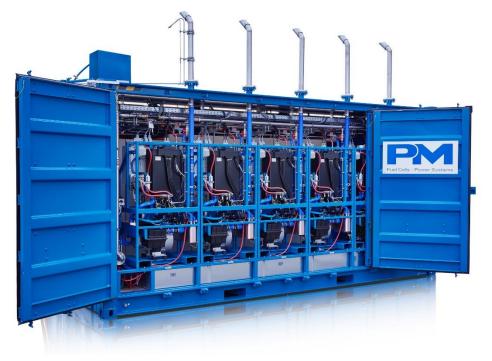

#### Turnkey solution with PM Frame S36

#### **Turnkey solution with 5x PM Frame S36**