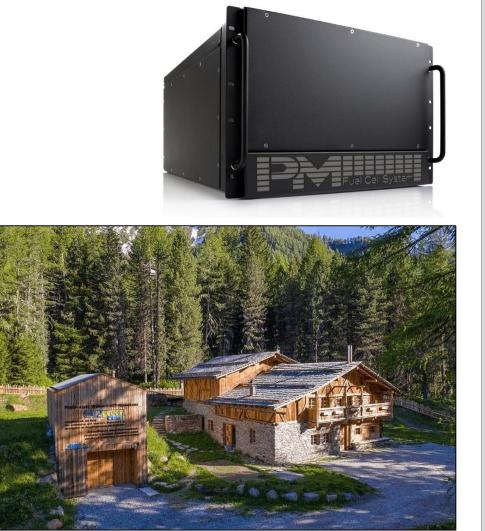

### References: Off-grid power supply

#### PM Module S8 for Knappenhaus

#### **Application:**

- PM Module integrated into hydrogen energy storage system for grid independent mountain cottage
- Renewable energy source is a stream

**Customer:** GKN Powder Metallurgy

Location: Kasern, South Tirol, Italy