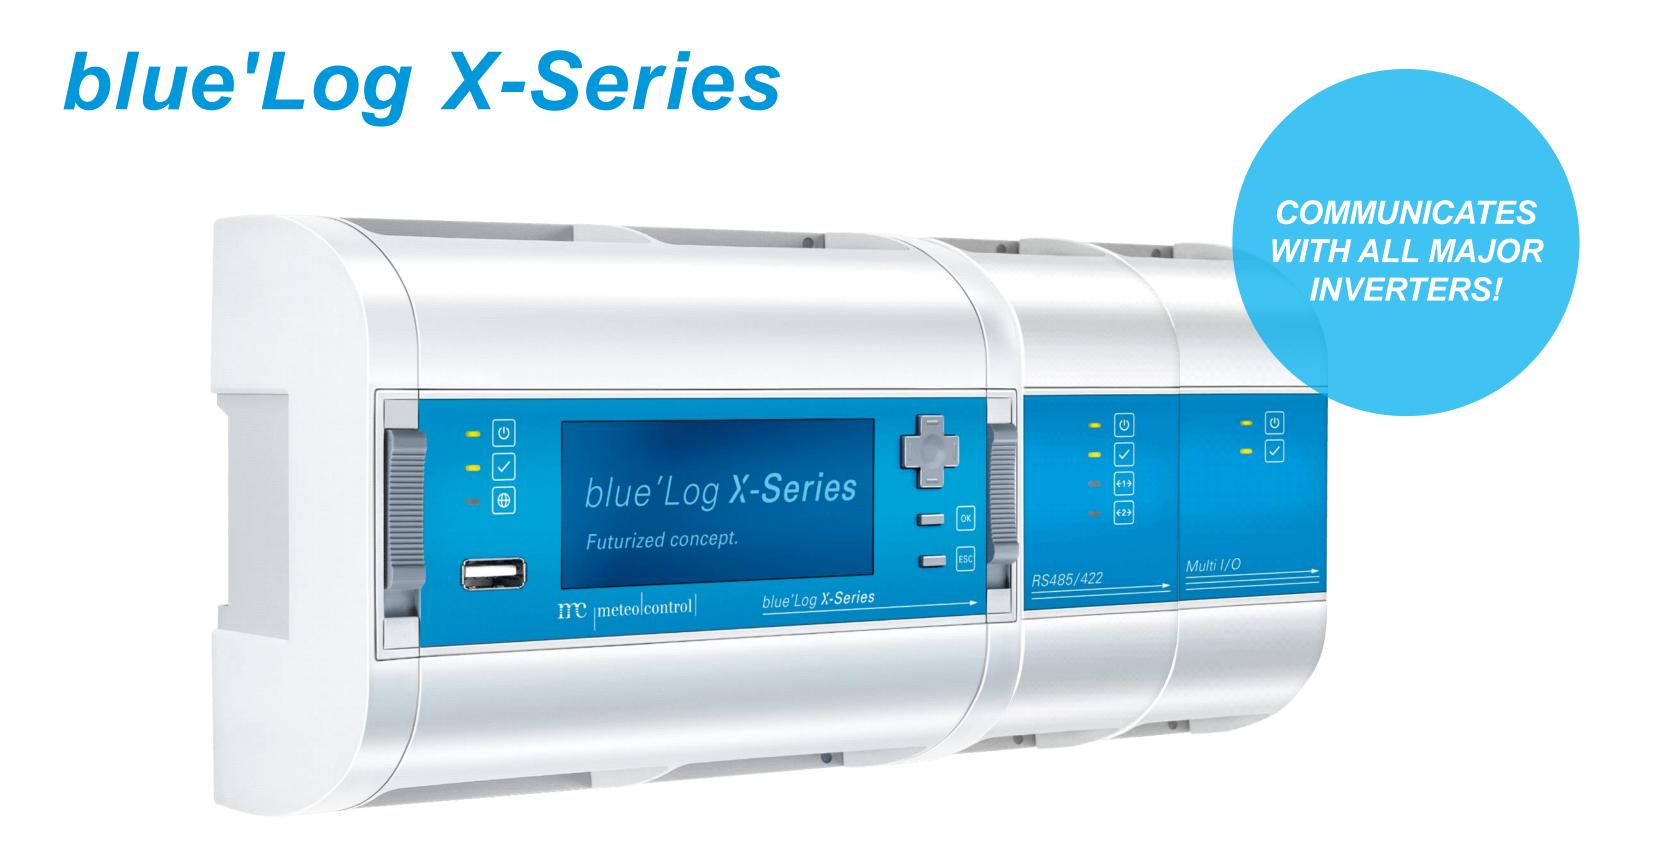

# blue'Log X-Series

# POWERFUL ADAPTIVE CONNECTED

- ✓ Modularity by add-on modules
- ✓ All-in-one driver
- ✓ Mixed operation of different inverter types
- ✓ Remote access without VPN and dynDNS
- ✓ Direct access through VCOM platform

17

✓ Power management functionalities

DURÂIUXE Growatt

**KSTAR** 

MASTERVOLT

**K≎IIS** 

**AROS** 

SAMIL POWER

siliken

SUNPOWER