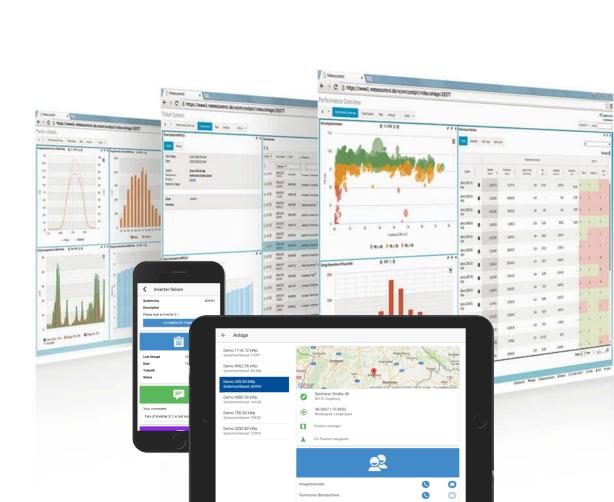

# VIRTUAL CONTROL ROOM

- ✓ Market leading software
- Portal solution for professional remote monitoring
- ✓ Detailed performance and failure analysis
- ✓ Ticket system
- Reporting system
- ✓ Third party compatibility
- ✓ Field Service App

- ✓ All your plants on your smartphone
- Monitoring your most important key performance indicators
- Key metrics such as energy and performance ratio
- ✓ See the power of your plants in real time
- ✓ See the power of your plants in real time.

- ✓ Permanently linked to VCOM service management section
- Direct exchange of information with technical operator and VCOM ticket system
- ✓ Available for iOS & Android