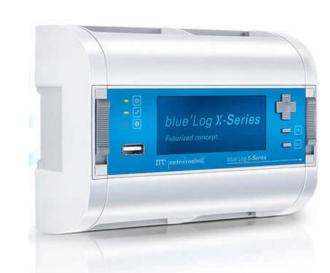

# blue'Log X-Series

# POWERFUL ADAPTIVE CONNECTED

- ✓ Modularity by add-on modules
- ✓ All-in-one driver
- ✓ Mixed operation of different inverter types
- ✓ Remote access without VPN and dynDNS
- ✓ Direct access through VCOM platform

17

✓ Power management functionalities

DURÂIUXE Growatt

**KSTAR** 

MASTERVOLT

**K≎IIS** 

**AROS** 

SAMIL POWER