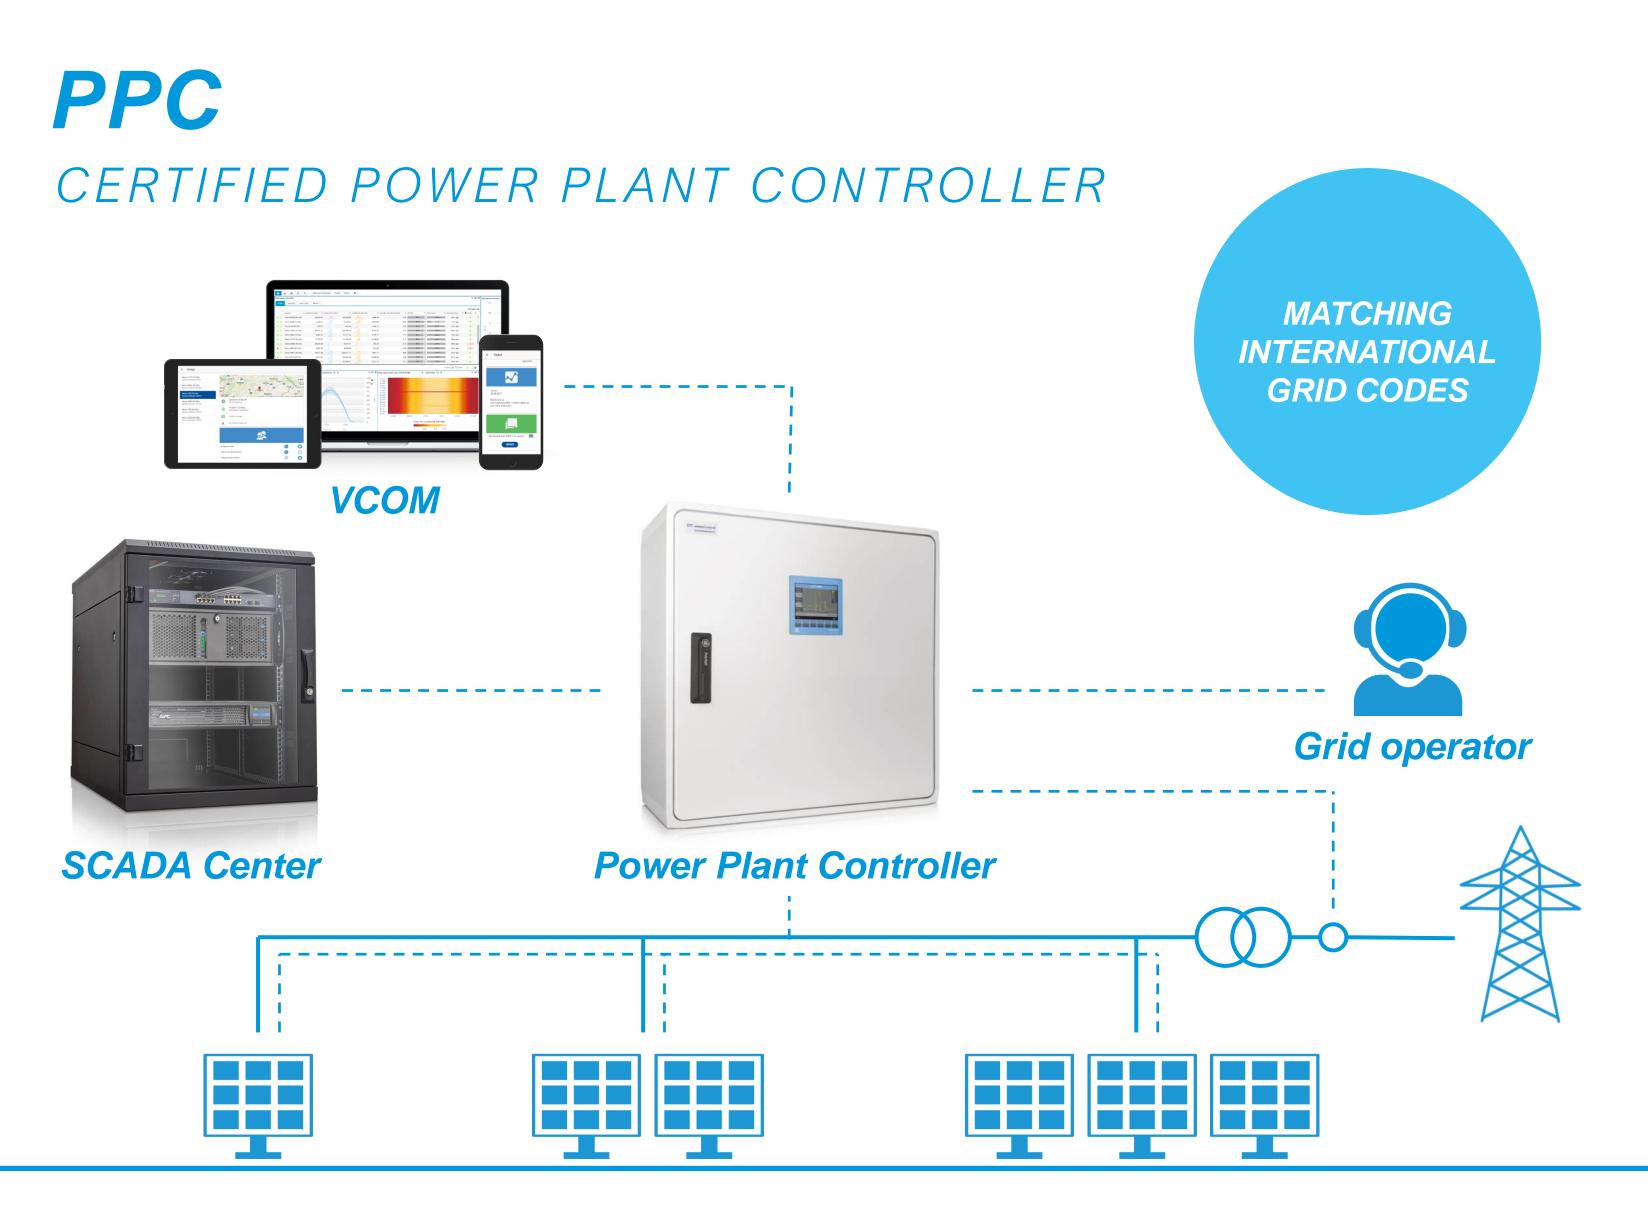

# POWER PLANT CONTROLLER

# **PPC**

- Comprehensive control of active and reactive power
- ✓ Voltage control of heterogeneous PV plants
- High-accuracy power quality analyzerrecords all grid parameters during operation
- RMS simulation model available:
  MATLAB/Simulink, PowerFactory or PSS/E

- Comprehensive control of active and reactive power
- ✓ Voltage control of heterogeneous PV plants
- High-accuracy power quality analyzerrecords all grid parameters during operation
- RMS simulation model available:
  MATLAB/Simulink, PowerFactory or PSS/E

# CLOSED LOOP CONTROL & FAIL-SAFE OPERATION

- ✓ Continuous feedback of actual parameters at the grid connection point enables fast and stable control
- ✓ High-accuracy utility measurement ensures precise control
- ✓ Dynamic active power setpoint calculation considering actual load and PV generation
- ✓ Auto-detection of communication failures
- ✓ Automatic switch from normal to fail-safe operation mode
- ✓ Configurable behavior in event of error Hold last setpoint or default setpoint (e.g. 0 %)