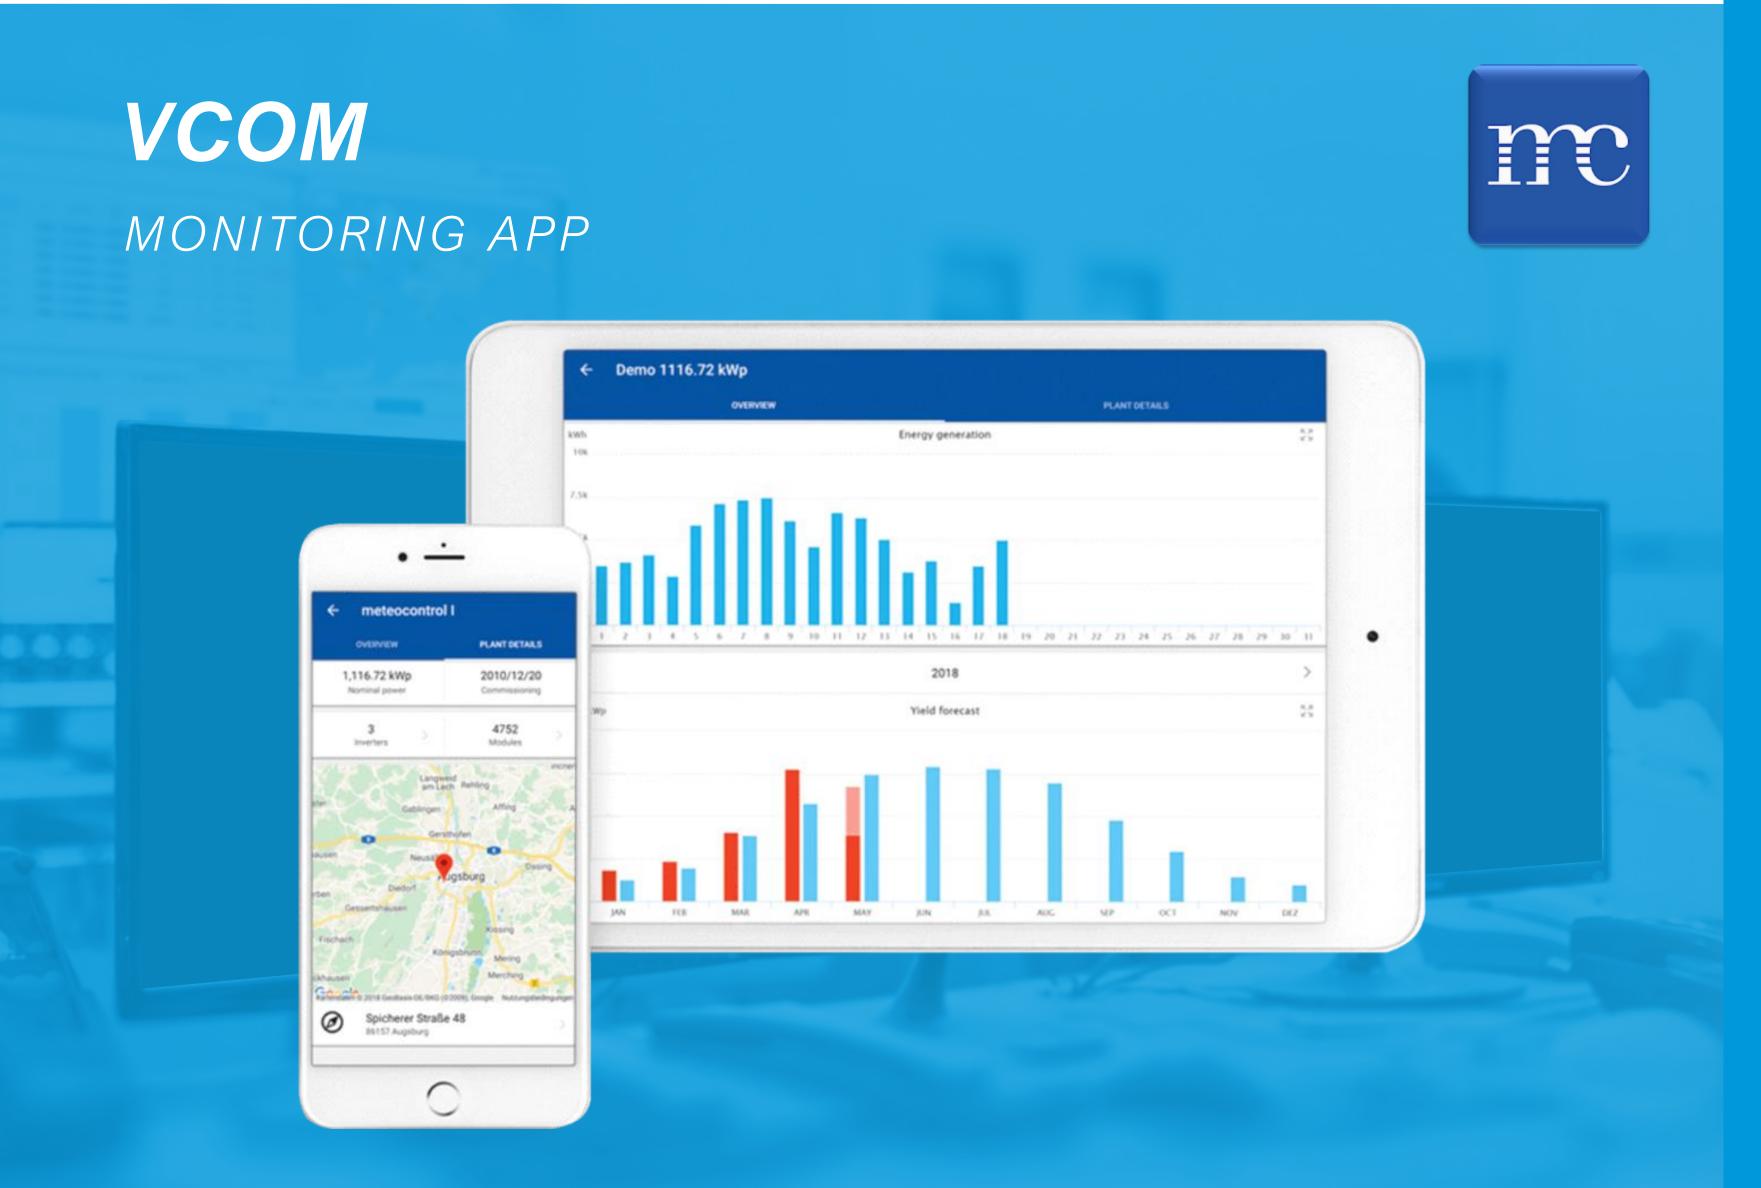

- ✓ All your plants on your smartphone
- Monitoring your most important key performance indicators
- Key metrics such as energy and performance ratio
- ✓ See the power of your plants in real time
- ✓ See the power of your plants in real time.

- ✓ Permanently linked to VCOM service management section
- Direct exchange of information with technical operator and VCOM ticket system
- ✓ Available for iOS & Android