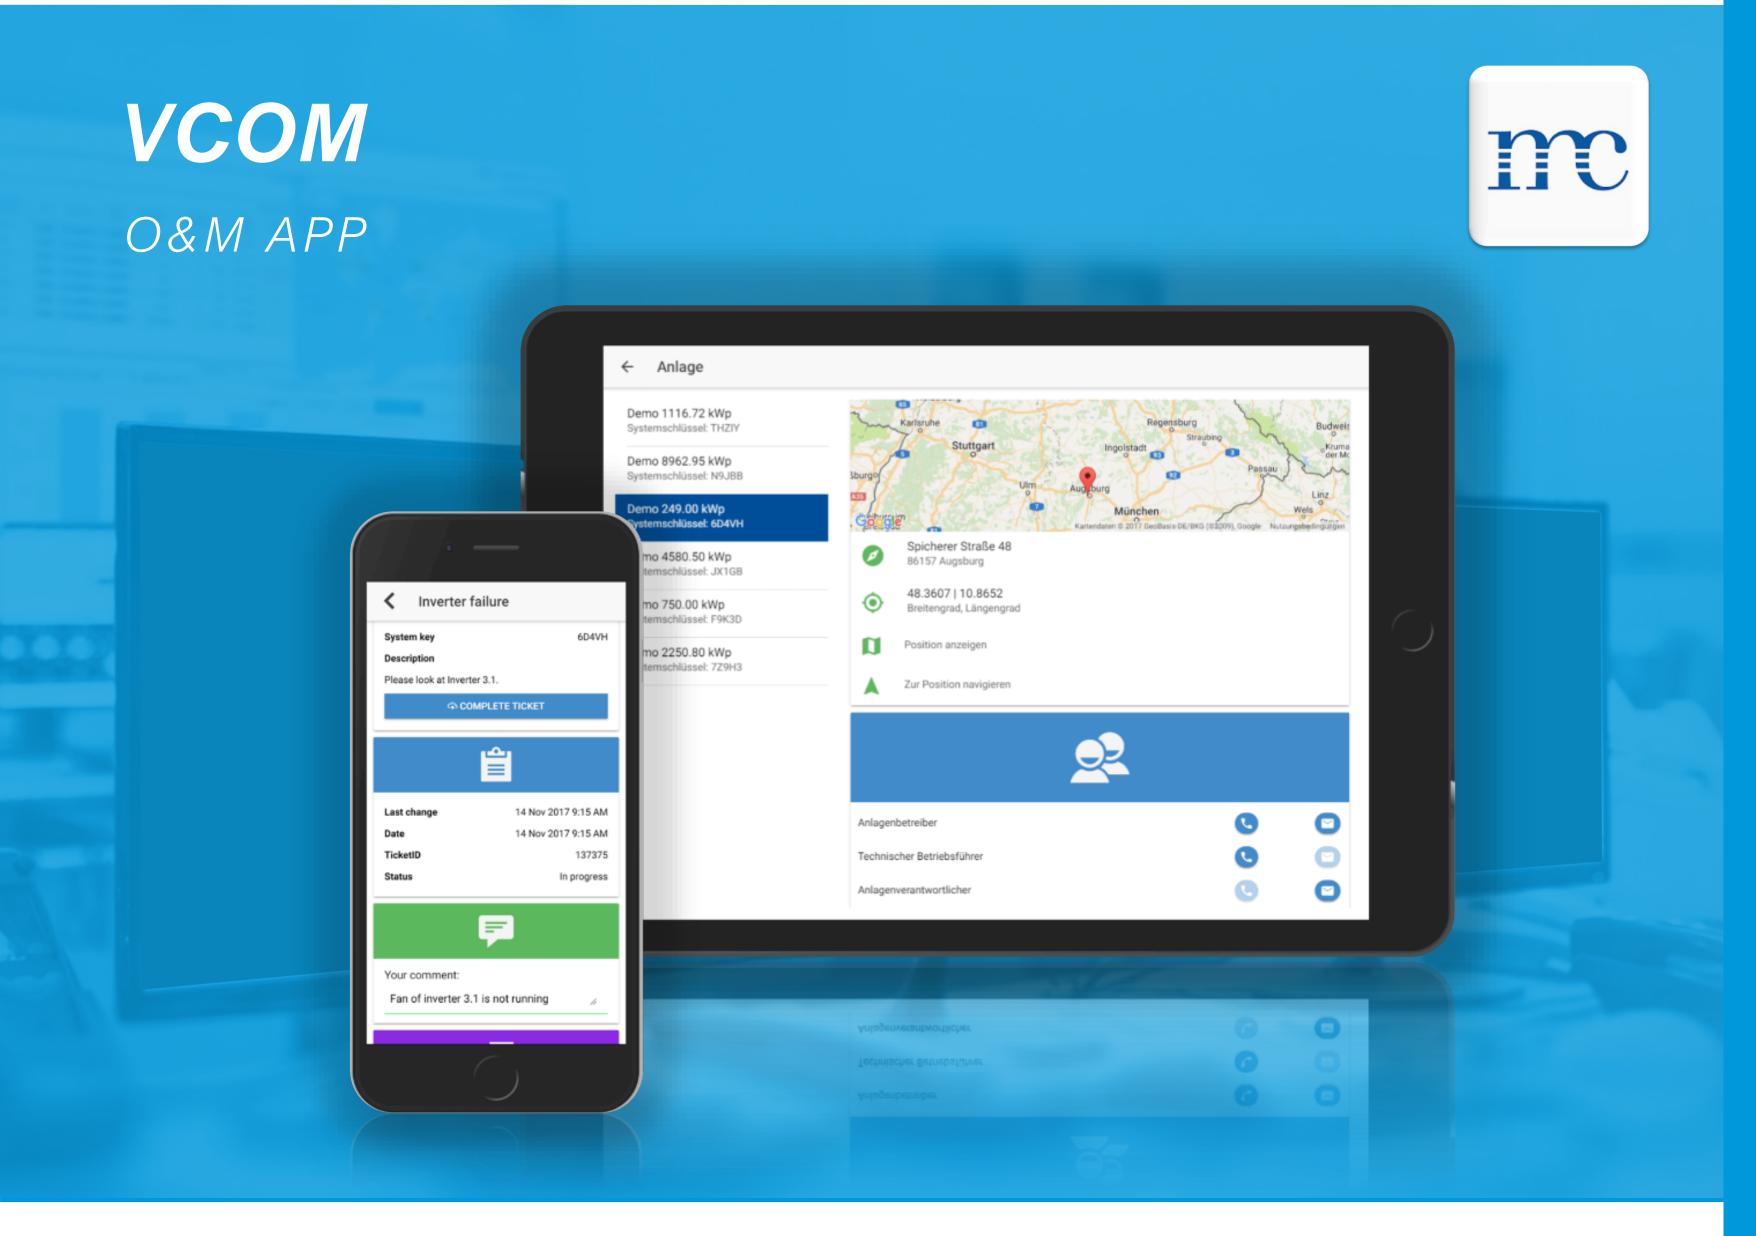

# VIRTUAL CONTROL ROOM

- ✓ Market leading software
- Portal solution for professional remote monitoring
- ✓ Detailed performance and failure analysis
- ✓ Ticket system
- Reporting system
- ✓ Third party compatibility
- ✓ Field Service App

- ✓ All your plants on your smartphone
- Monitoring your most important key performance indicators
- Key metrics such as energy and performance ratio
- ✓ See the power of your plants in real time
- ✓ See the power of your plants in real time.

- ✓ Permanently linked to VCOM service management section
- Direct exchange of information with technical operator and VCOM ticket system
- ✓ Available for iOS & Android