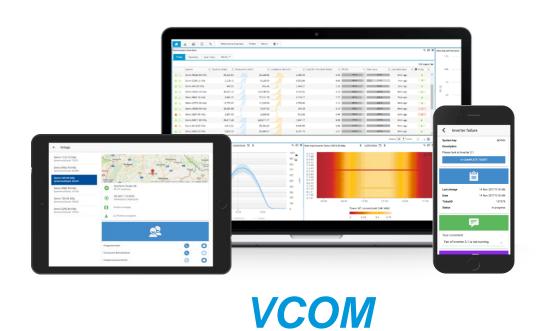

# VIRTUAL CONTROL ROOM

- ✓ Market leading software
- Portal solution for professional remote monitoring
- ✓ Detailed performance and failure analysis
- ✓ Ticket system
- Reporting system
- ✓ Third party compatibility
- ✓ Field Service App

- ✓ All your plants on your smartphone
- Monitoring your most important key performance indicators
- Key metrics such as energy and performance ratio
- ✓ See the power of your plants in real time
- ✓ See the power of your plants in real time.

- ✓ Permanently linked to VCOM service management section
- Direct exchange of information with technical operator and VCOM ticket system
- ✓ Available for iOS & Android