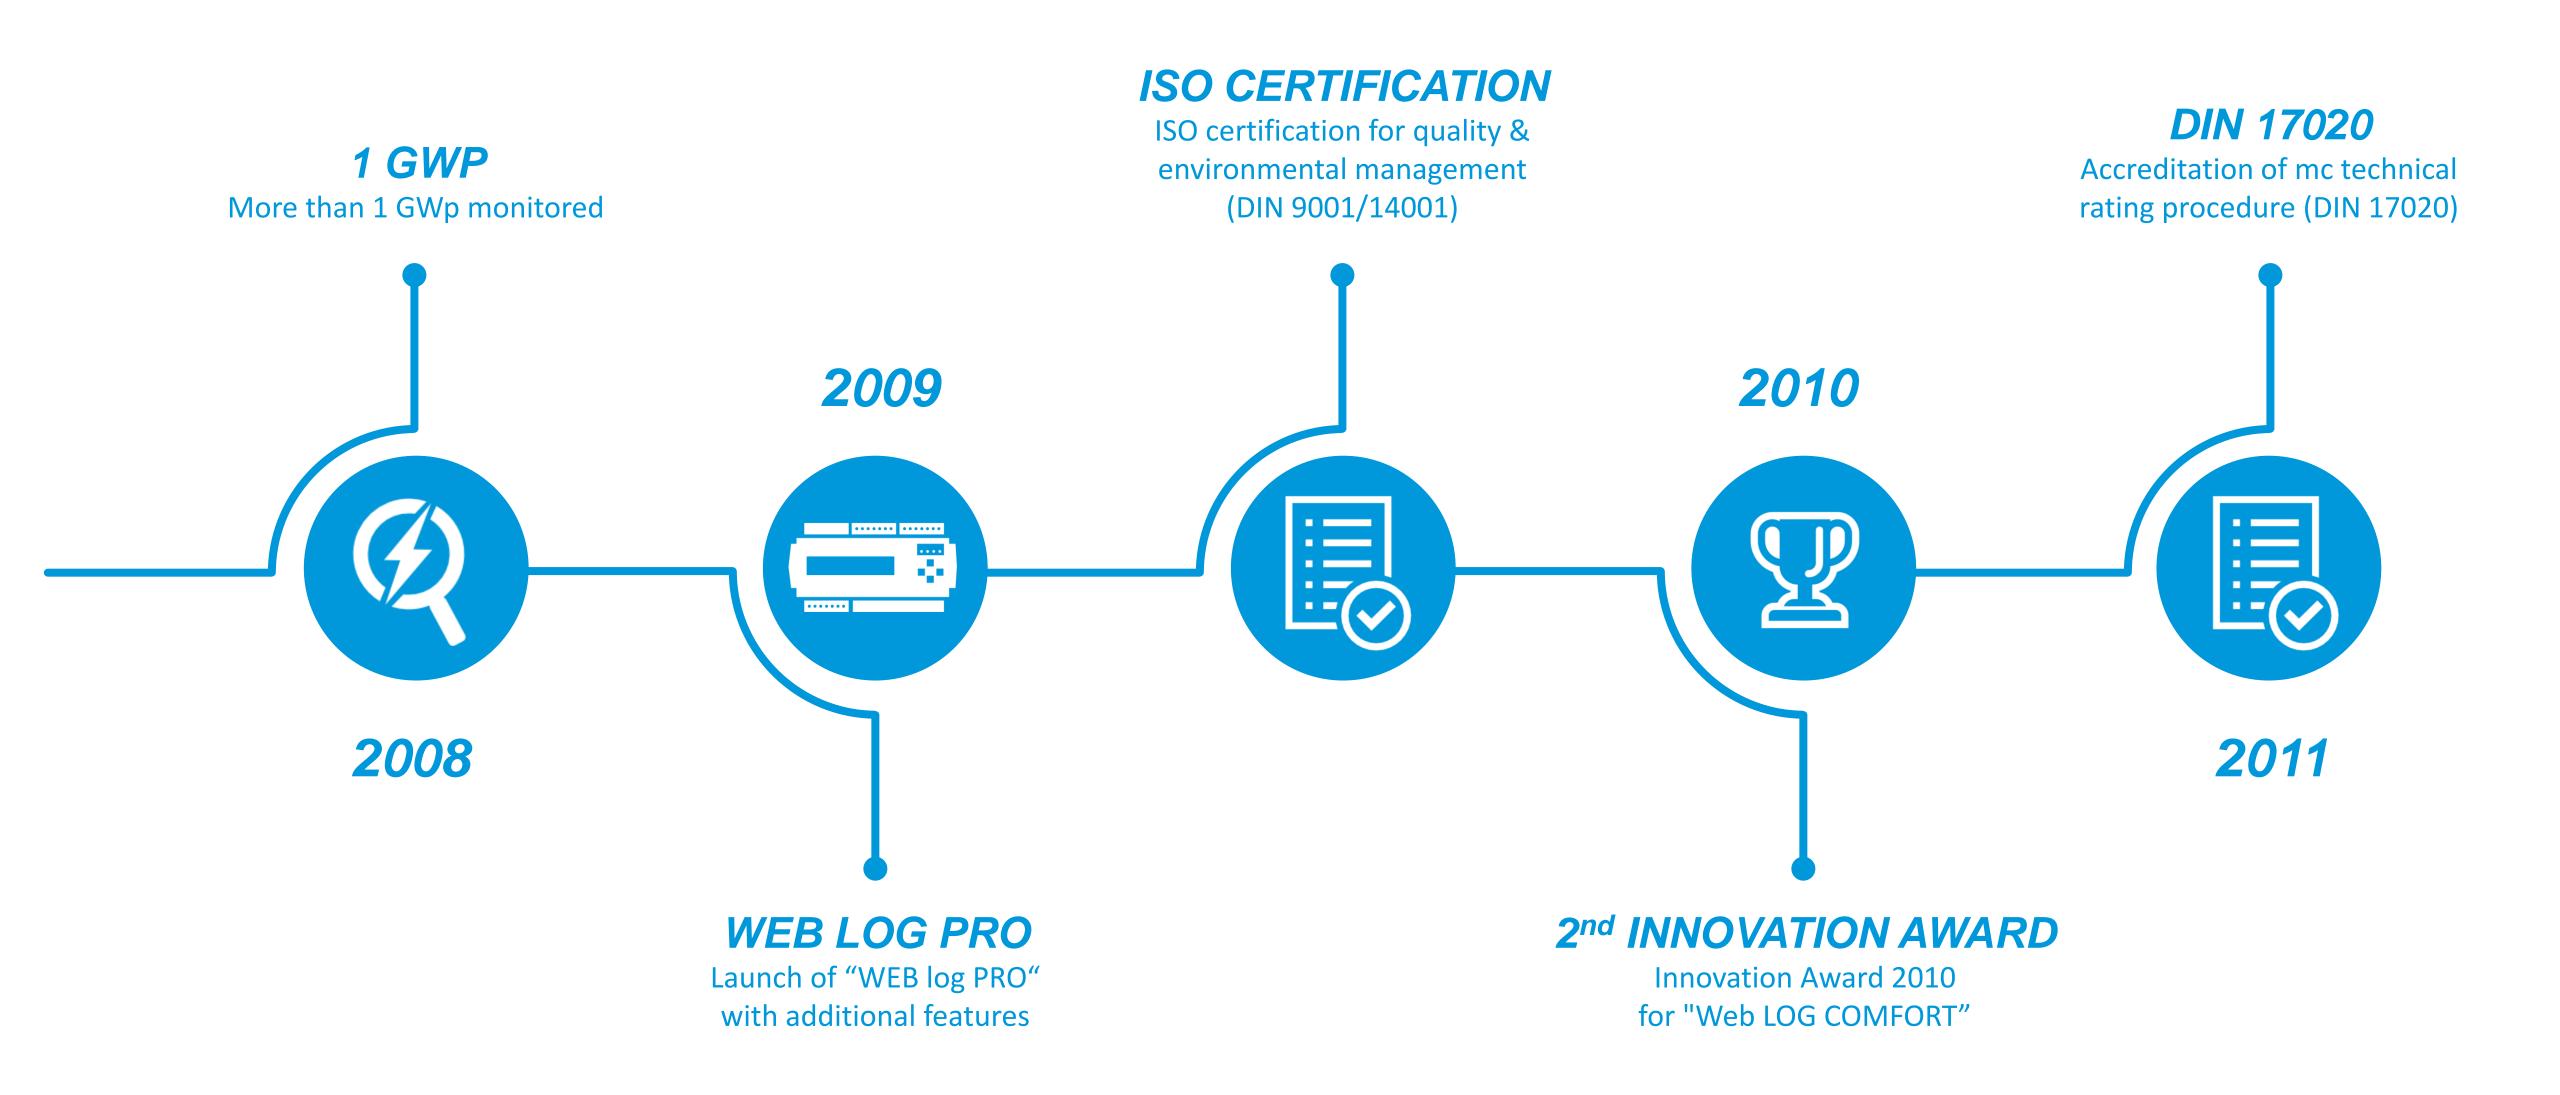

# meteo control







# METEOCONTROL AT A GLANCE

40 YEARS
EXPERIENCE
IN PV SYSTEMS



160 SPECIALIZED EMPLOYEES



12
WORLDWIDE
LOCATIONS



45.000

MONITORED
PV PLANTS



13 GVP

MONITORED

POWER







# 12 WORLDWIDE LOCATIONS

0

0

AUGSBURG GERMANY

**CHICAGO** USA

**LYON** FRANCE

**MADRID** SPAIN

**MILAN** ITALY

MELBOURNE AUSTRALIA

AHMEDABAD INDIA

SAN SALVADOR EL SALVADOR

SANTIAGO DE CHILE CHILE

SHANGHAI CHINA

TAIPEI TAIWAN

**TOKYO** JAPAN



















# OUR SERVICES

# **OUR SERVICES**



Professional remote monitoring



**YIELD REPORT** 

Precise yield calculation to plan and evaluate your projects



blue'Log X-Series

Central component of PV monitoring and controlling



### SOLAR POWER FORECAST

Accurate forecasts for systems worldwide



## **SCADA CENTER**

The local SCADA solution for monitoring and managing your PV power station



### **ON-SITE COMMISSIONING**

Commissioning of monitoring, power plant controllers and SCADA

# OUR SOLUTIONS

# **OUR SOLUTIONS**

HOLISTIC, MARKET LEADING SOLUTION - ALL COMPONENTS PERFECTLY TUNED













Local SCADA &

remote monitoring

platform from

HOLISTIC MONITORING + CONTROL SOLUTIONS



CLOUD PLATFORM / APP

# blue'Log X-Series



# POWERFUL ADAPTIVE CONNECTED



- ✓ Modularity