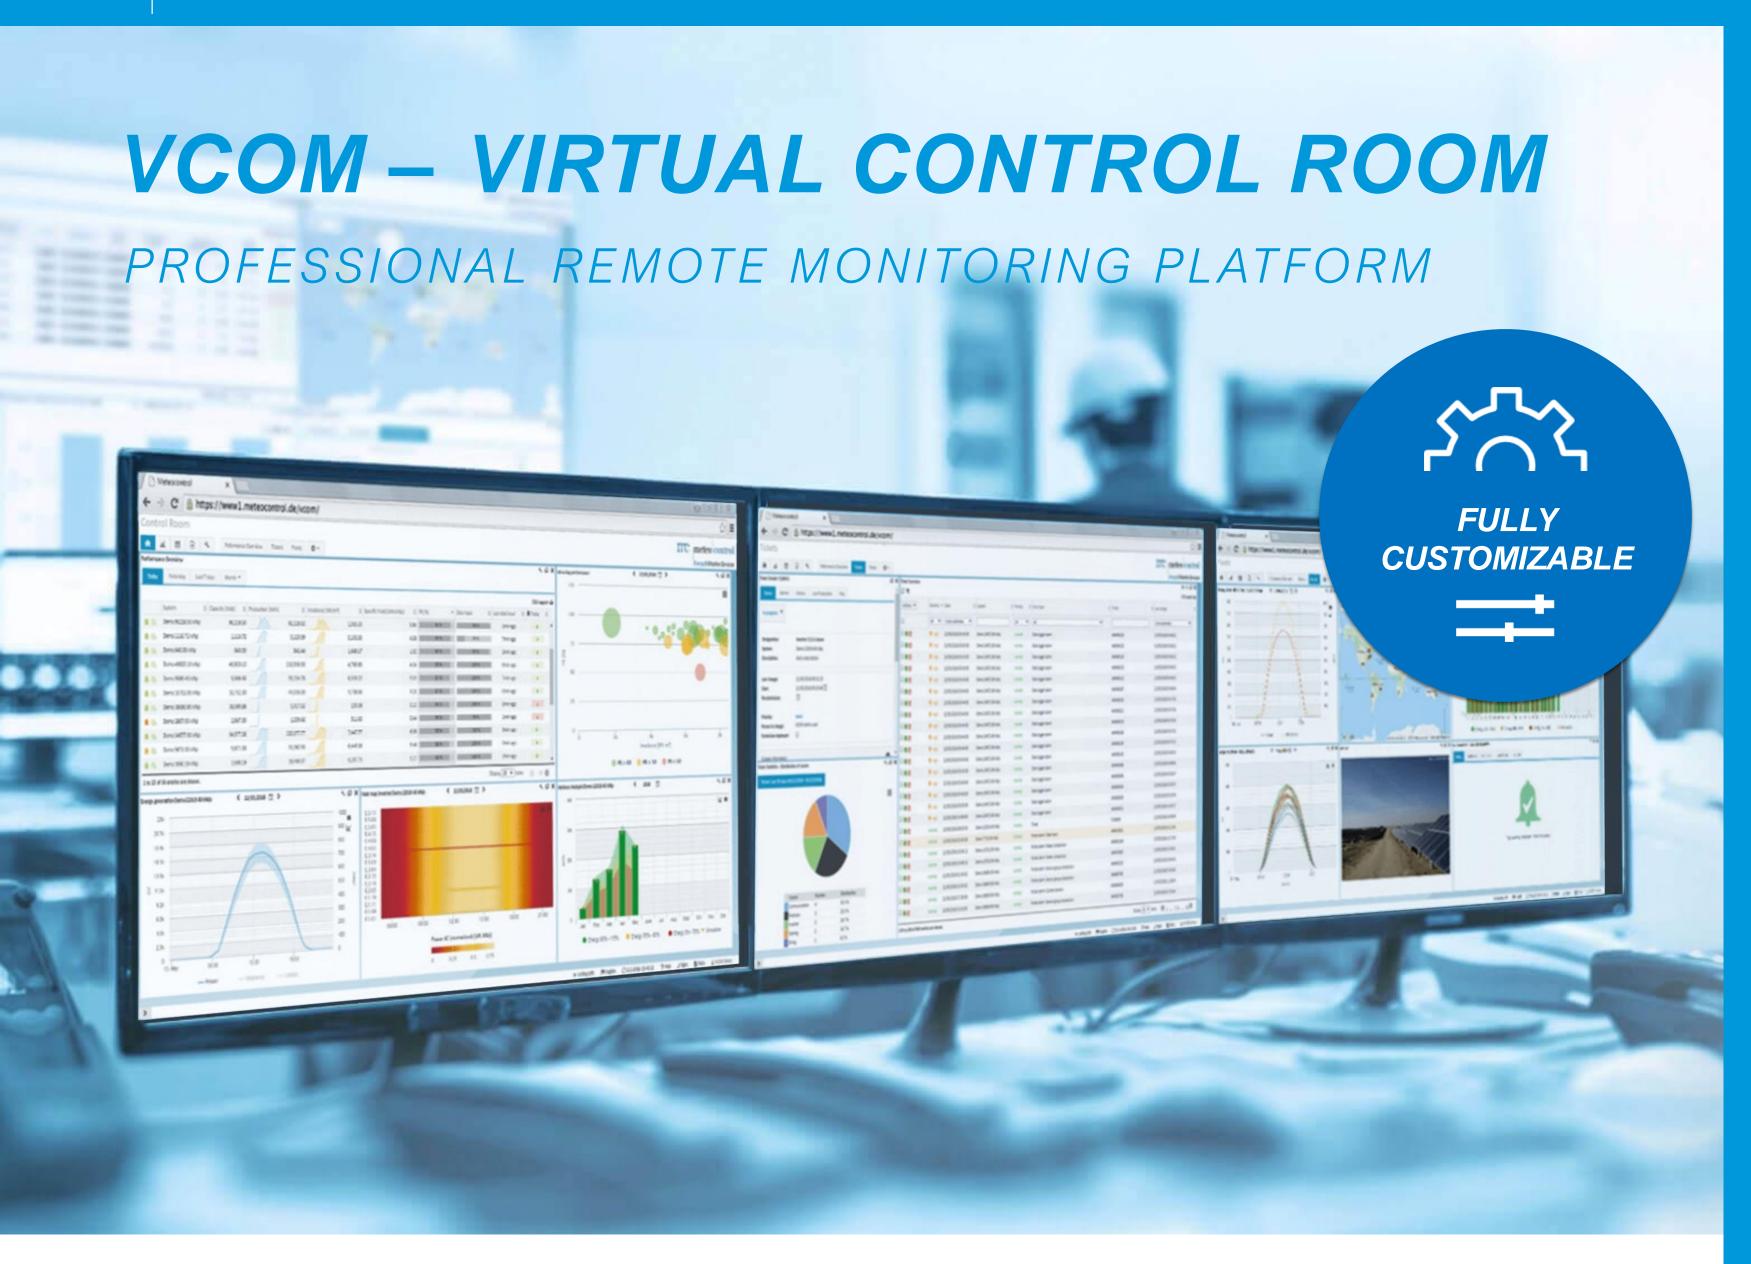

# VIRTUAL CONTROL ROOM

- ✓ Market leading software
- Portal solution for professional remote monitoring
- ✓ Detailed performance and failure analysis
- ✓ Ticket system
- Reporting system
- ✓ Third party compatibility
- ✓ Field Service App