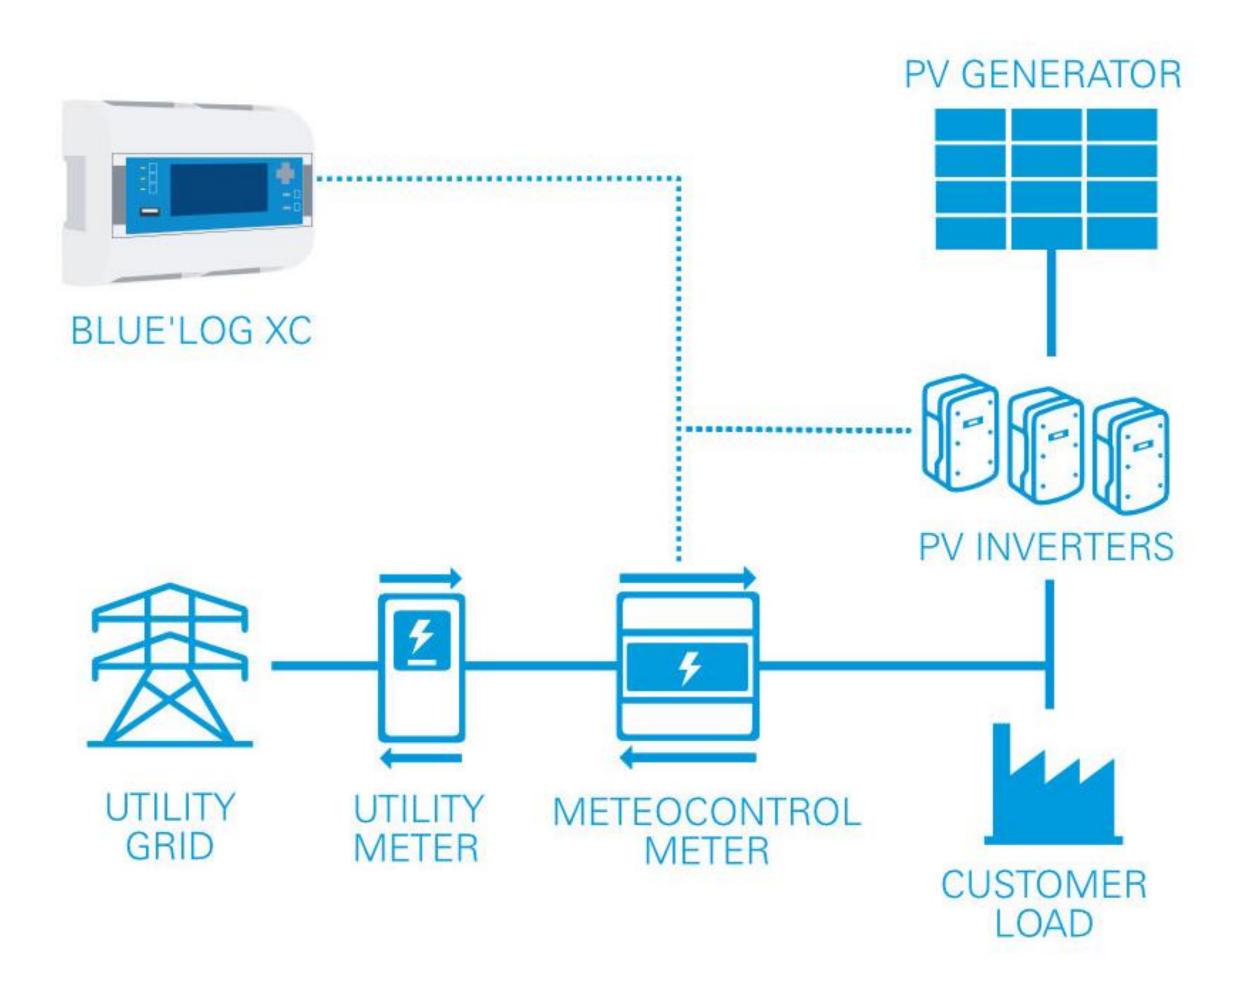

# CLOSED LOOP CONTROL & FAIL-SAFE OPERATION

- ✓ Continuous feedback of actual parameters at the grid connection point enables fast and stable control
- ✓ High-accuracy utility measurement ensures precise control
- ✓ Dynamic active power setpoint calculation considering actual load and PV generation
- ✓ Auto-detection of communication failures
- ✓ Automatic switch from normal to fail-safe operation mode
- ✓ Configurable behavior in event of error Hold last setpoint or default setpoint (e.g. 0 %)