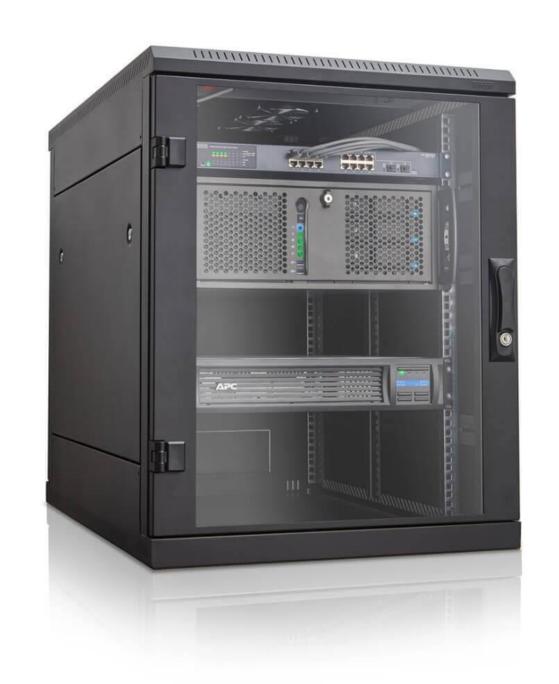

# blue'Log X-Series

# POWERFUL ADAPTIVE CONNECTED

- ✓ Modularity by add-on modules
- ✓ All-in-one driver
- ✓ Mixed operation of different inverter types
- ✓ Remote access without VPN and dynDNS
- ✓ Direct access through VCOM platform

17

✓ Power management functionalities

DURÂIUXE Growatt

**KSTAR** 

MASTERVOLT

**K≎IIS** 

**AROS** 

SAMIL POWER