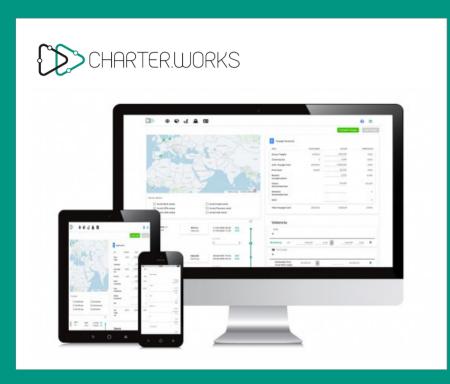

## CHARTER.WORKS - VOYAGE MANAGEMENT SYSTEM

- ✓ For Chartering & Operations
- ✓ Special for MPP and Bulk
- Save time and money by better processes
- ✓ Very fast voyage calculation (including parceling)
- √ Collaborative tool
- ✓ Private Cloud
- ✓ Route Calculation, Port Finder, Ship Details etc.