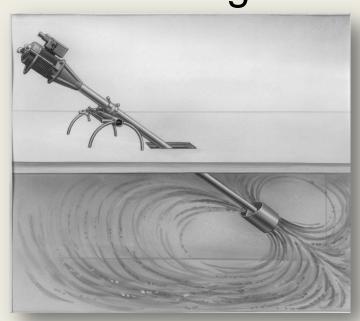

#### **SUMA's unique solutions**

- +/- 30° tilt adjustment of the long-axis agitators
- 120° lateral adjustment of the submersible mixers

## We offer solutions:

- For construction with new products
- For different tank / lagoon applications