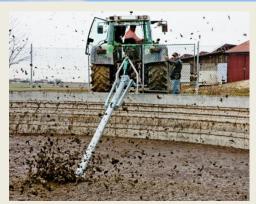

#### **Agriculture**

- Tractor hitched agitator
- Motor driven agitators
- Submersible motor-driven agitators