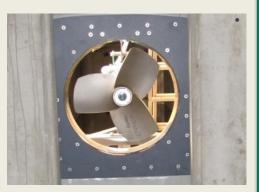

### Intelligent design minimizes vibrations

Tapered Roller Bearing

Unique Scraper Design

Efficient 3 - Blade Propeller