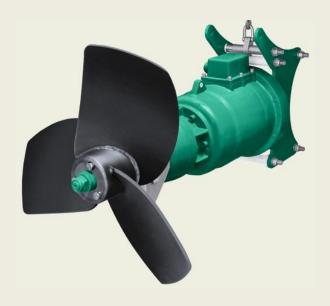

### Intelligent design minimizes vibrations

Tapered Roller Bearing

Unique Scraper Design

Efficient 3 - Blade Propeller