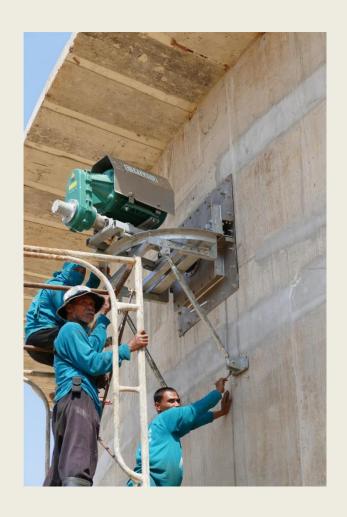

# 5. Reference projects in Thailand

Left: KCF Green Energy

Right: SPM Feed Mill