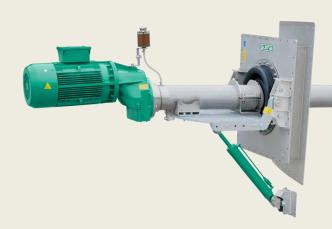

#### **Biogas**

- Long axis agitators
- Submersible motor agitators

#### **Agriculture**

- Tractor hitched agitator
- Motor driven agitators
- Submersible motor-driven agitators