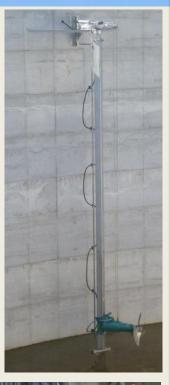

#### **Biogas**

- Long axis agitators
- Submersible motor agitators

#### **Agriculture**

- Tractor hitched agitator
- Motor driven agitators
- Submersible motor-driven agitators