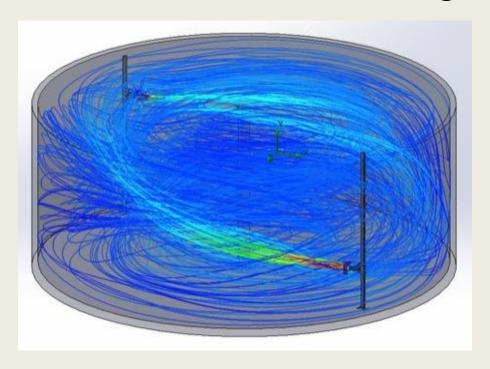

# 2. Specialization

- Modular construction
- Bearing concept & smooth running
- Geometrically accurate propeller

### Intelligent design minimizes vibrations

Tapered Roller Bearing

Unique Scraper Design

Efficient 3 - Blade Propeller