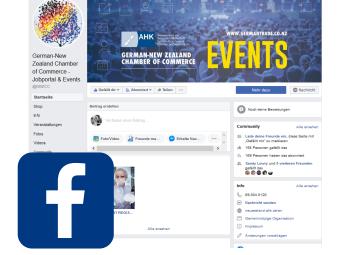

German-New Zealand Chamber of Commerce





#### **Contact: Sandy Motion-Lowry**

**Business Development Manager** 







## in German-New Zealand Chamber of Commerce



#### Contact: Julia Hahn

**Events & Communications Manager** 



+64 9 304 0704

# Social Media & the GNZCC Careers Platform



### 1. LinkedIn

- GNZCC combined followers over 6.000
- 11.100 on all post impressions
- 1.000 average post impressions
- New member, events & industry update posts
- visit us *here*



# 2. Facebook

- Jobportal
- Events & Community updates
- visit us <u>here</u>



#### GNZCC members have the opportunity to view CV's and upload job postings here.





# 3. Careers Platform - Website

- Upload for positions or internships
- Jobportal for applicants: CV upload
- Fnd your next employee & employer with the GNZCC
- visit us <u>here</u>