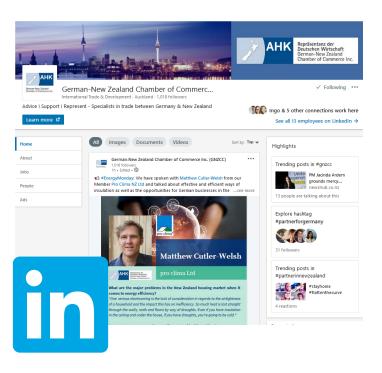

### 1. LinkedIn

- GNZCC combined followers over 6.000
- 11.100 on all post impressions
- 1.000 average post impressions
- New member, events & industry update posts
- visit us *here*