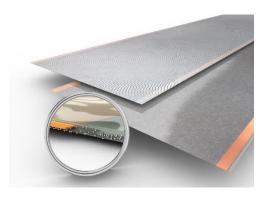

#### E-NERGY CARBON - Ultra-thin. Patented. Certified.

- » 0.4 mm thin heating foils patented manufacturing process
- » Operating with security low voltage of 24 or 36 volts
- » Different existing solutions and flexible for new technology adaptions (current and heat output)
- » Fast response time due to near-surface installation on ceiling, wall and floor

#### What makes E-NERGY CARBON different?