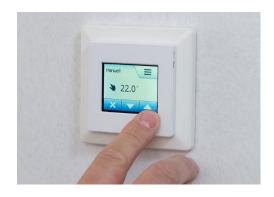

# Modern room temperature control

- » Simple and intuitive operation
- » Control via smartphone and app

✓ Application Technology
✓ Support
✓ TÜV-Certificate
✓ 30 Tests & Approvals