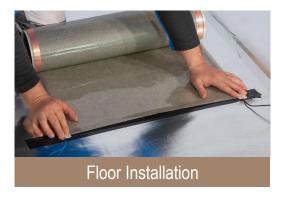

## **System IDEAL – Comfortable warmth at the touch of a button**

- » Comfortable, fast-acting radiant heating/cooling
- » Optimal for renovation due to low installation height and efficient in new buildings
- » Can be used with heat pumps as surface heating & surface cooling and increases the efficiency

# Case study: IDEAL as floor heating and ceiling heating/cooling with heatpump

Renovation of a 60s one-family house in 2015/2016