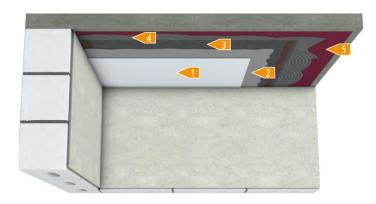

#### Konstruktion

- 1 Rohdecke
- 2 Heizelement EPS + MFH Systemrohr
- 30 mm
- B Lattung (gehobeltes Kantholz 30 x 50 mm)
- 4 Trockenbauplatte 12,5 mm
- 5 Befestigungsdübel / -schrauben
- 6 Bewegungsfuge

42,5 mm