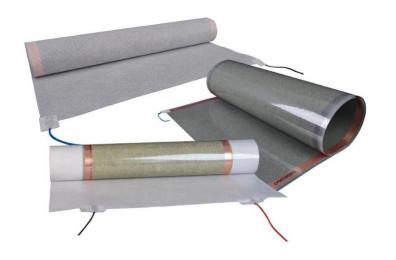

#### E-NERGY CARBON - Ultra-thin. Patented. Certified.

- » 0.4 mm thin heating foils patented manufacturing process
- » Operating with security low voltage of 24 or 36 volts
- » Different existing solutions and flexible for new technology adaptions (current and heat output)
- » Fast response time due to near-surface installation on ceiling, wall and floor

#### What makes E-NERGY CARBON different?

# Manufacturing process for the PET-CARBON matrix

- » Long service life, safety in operation
- » Insensitive to damage (perforation)