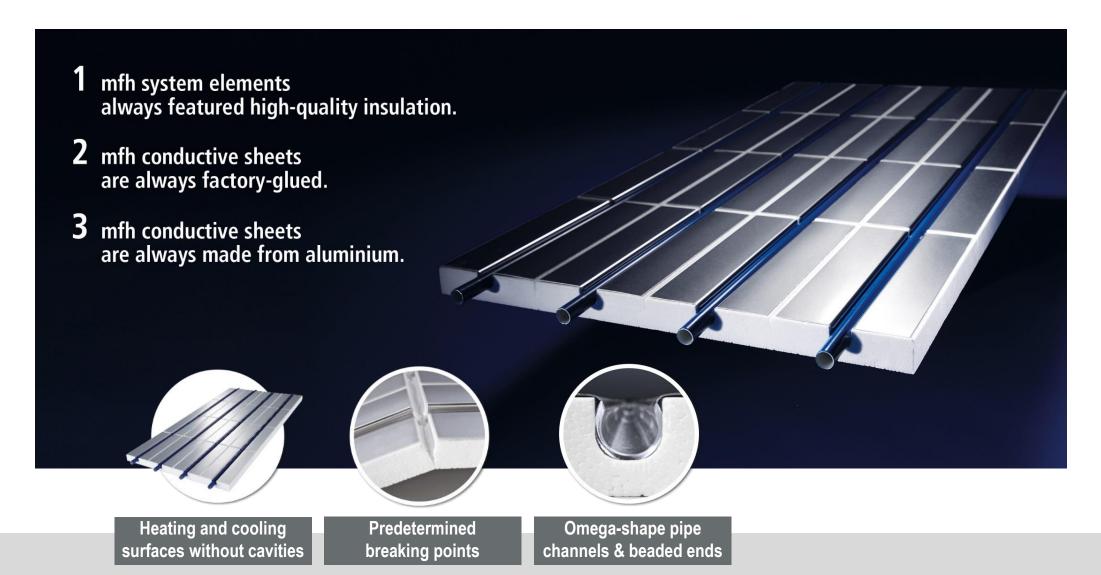

roduction company
- » Radiant heating and cooling systems (underfloor-, wall- and ceiling heating) and decentral ventilation (push-pull-unit)
- » Specialist for reconstruction and renovation systems
- 25 years of application and production experience





## **Product portfolio**





# Our philiosophy - Saving energy with full comfort - Heating only when needed



22.00 – 06.00 Uhr

08.00 – 15.00 Uhr

06.00 – 08.00 Uhr

15.00 – 22.00 Uhr



## **System IDEAL – Comfortable warmth at the touch of a button**



- » Comfortable, fast-acting radiant heating/cooling
- » Optimal for renovation due to low installation height and efficient in new buildings
- » Can be used with heat pumps as surface heating & surface cooling and increases the efficiency









## **Technology is our fundament**





# Case study: IDEAL as floor heating and ceiling heating/cooling with heatpump

Renovation of a 60s one-family house in 2015/2016













#### Konstruktion



- 1 Rohdecke
- 2 Heizelement EPS + MFH Systemrohr
- 30 mm
- B Lattung (gehobeltes Kantholz 30 x 50 mm)
- 4 Trockenbauplatte 12,5 mm
- 5 Befestigungsdübel / -schrauben
- 6 Bewegungsfuge

42,5 mm



#### E-NERGY CARBON - Ultra-thin. Patented. Certified.



- » 0.4 mm thin heating foils patented manufacturing process
- » Operating with security low voltage of 24 or 36 volts
- » Different existing solutions and flexible for new technology adaptions (current and heat output)
- » Fast response time due to near-surface installation on ceiling, wall and floor









# Various application possibilities

Active on demand in all livi