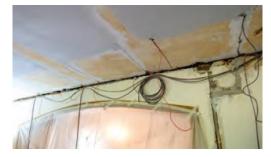

# Case study: E-NERGY CARBON as ceiling heating

Renovation of a 60s appartment in 2021

#### Konstruktion

1 Decke

2 Spachtelmasse / Putzsystem min. 2mm

3 E-NERGY CARBON FLEECE

4 Spachtelmasse / Kleber

5 Grundierung

2 mm

0,4 mm