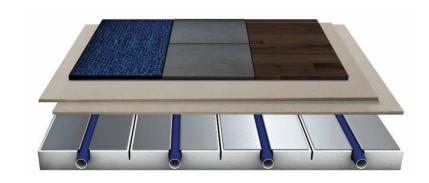

## **Product portfolio**

#### Konstruktion

- 1 Rohdecke
- 2 Heizelement EPS + MFH Systemrohr
- 30 mm
- B Lattung (gehobeltes Kantholz 30 x 50 mm)
- 4 Trockenbauplatte 12,5 mm
- 5 Befestigungsdübel / -schrauben
- 6 Bewegungsfuge

42,5 mm