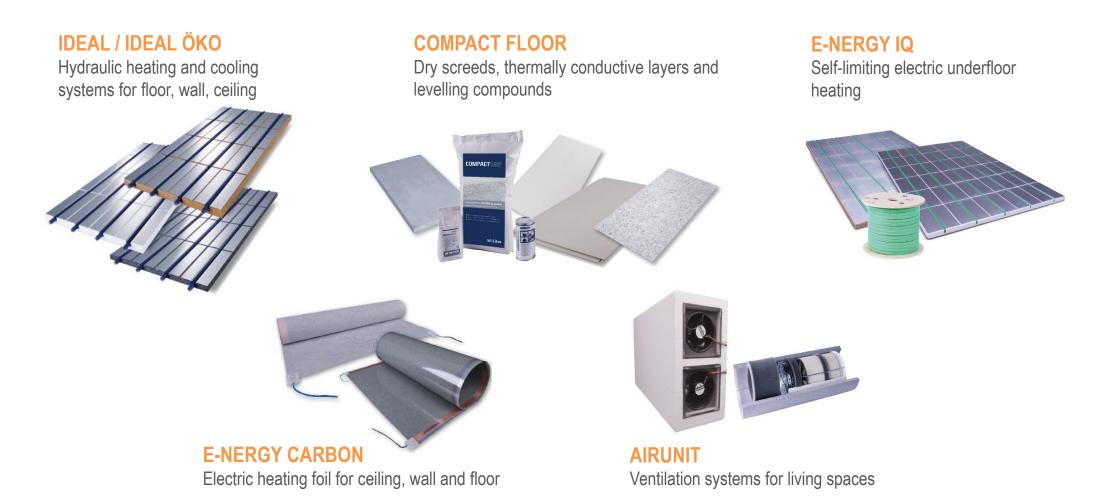

mfh:systems
modern floor heating

**Efficient radiant heating** and cooling systems for renovation and new build

**Andreas Piephans** 

Managing Partner





# mfh systems in profile



- » Development and production company
- » Radiant heating and cooling systems (underfloor-, wall- and ceiling heating) and decentral ventilation (push-pull-unit)
- » Specialist for reconstruction and renovation systems
- 25 years of application and production experience





## **Product portfolio**





# Our philiosophy - Saving energy with full comfort - Heating only when needed



22.00 – 06.00 Uhr

08.00 – 15.00 Uhr

06.00 – 08.00 Uhr

15.00 – 22.00 Uhr



## **System IDEAL – Comfortable warmth at the touch of a button**



- » Comfortable, fast-acting radiant heating/cooling
- » Optimal for renovation due to low installation height and efficient in new buildings
- » Can be used with heat pumps as surface heating & surface cooling and increases the efficiency









## **Technology is our fundament**





# Case study: IDEAL as floor heating and ceiling heating/cooling with heatpump

Renovation of a 60s one-family house in 2015/2016













#### Konstruktion



- 1 Rohdecke
- 2 Heizelement EPS + MFH Systemrohr
- 30 mm
- B Lattung (gehobeltes Kantholz 30 x 50 mm)
- 4 Trocken