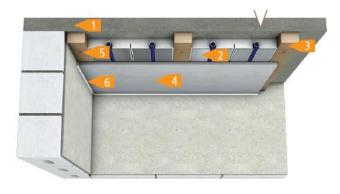

#### Konstruktion

- 1 Rohdecke
- 2 Heizelement EPS + MFH Systemrohr
- 30 mm
- B Lattung (gehobeltes Kantholz 30 x 50 mm)
- 4 Trockenbauplatte 12,5 mm
- 5 Befestigungsdübel / -schrauben
- 6 Bewegungsfuge

42,5 mm