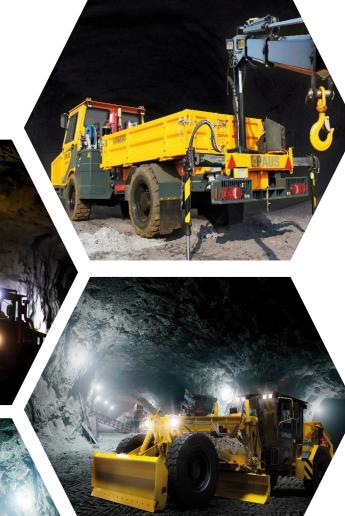

### **Product Range Mining And Tunneling Vehicles**

An extensive product range covering loaders, dumpers, graders, scalers, utilities such as service vehicles, scissor lifts, explosive charging units, personnel carriers, mine rescue vehicles, solutions for logistics and transport and many more. Further special machines and customized designs are available upon request. All machines are specifically designed to fit the operational conditions at the underground and meeting the global requirements in terms of quality, safety and efficiency.

#### **Mining Vehicles:**

Grader LHD (Loader) Scaler Utility Vehicle Special Vehicles Dump Truck