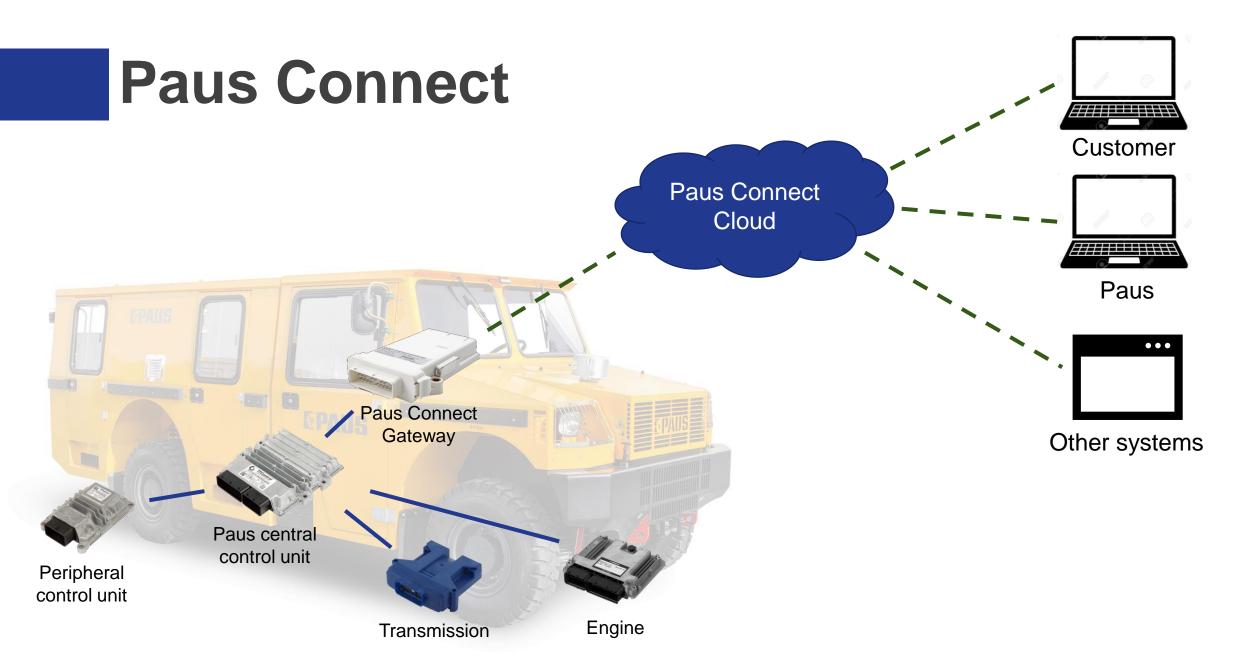

# PAUS CONNECT

"Coming together is a beginning, staying together is progress, working together leads to success!" -Henry Ford-

Hermann Paus Maschinenfabrik / © Paus