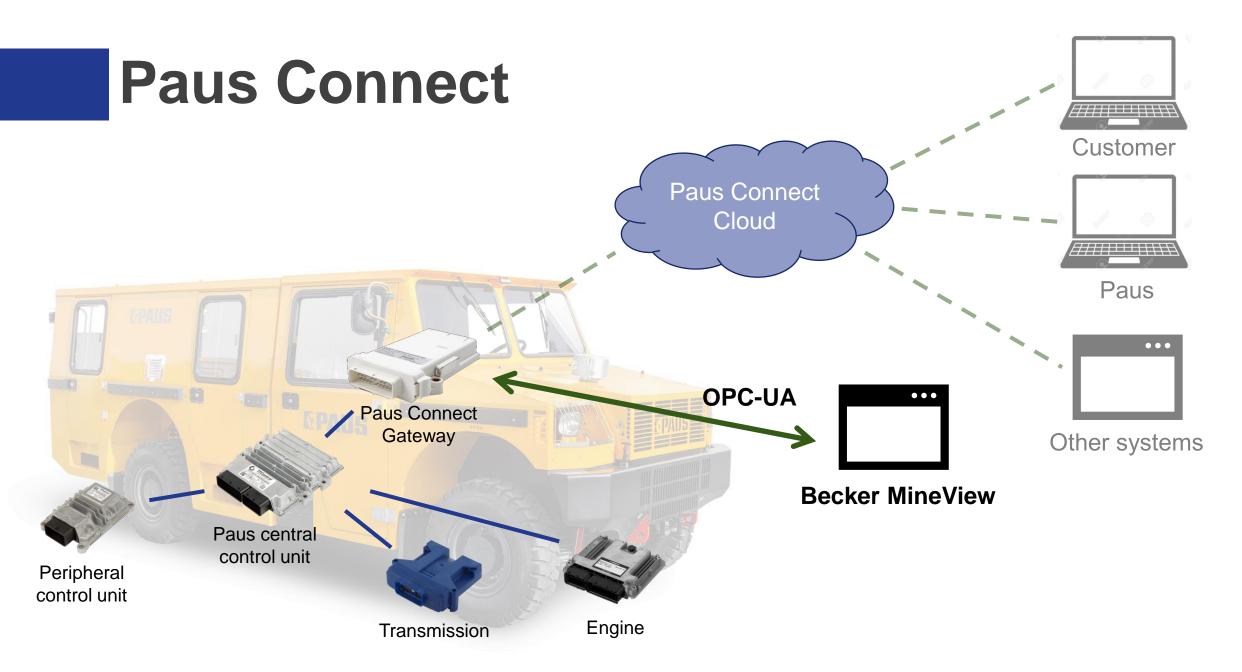

# PAUS CONNECT

"Coming together is a beginning, staying together is progress, working together leads to success!" -Henry Ford-

Hermann Paus Maschinenfabrik / © Paus