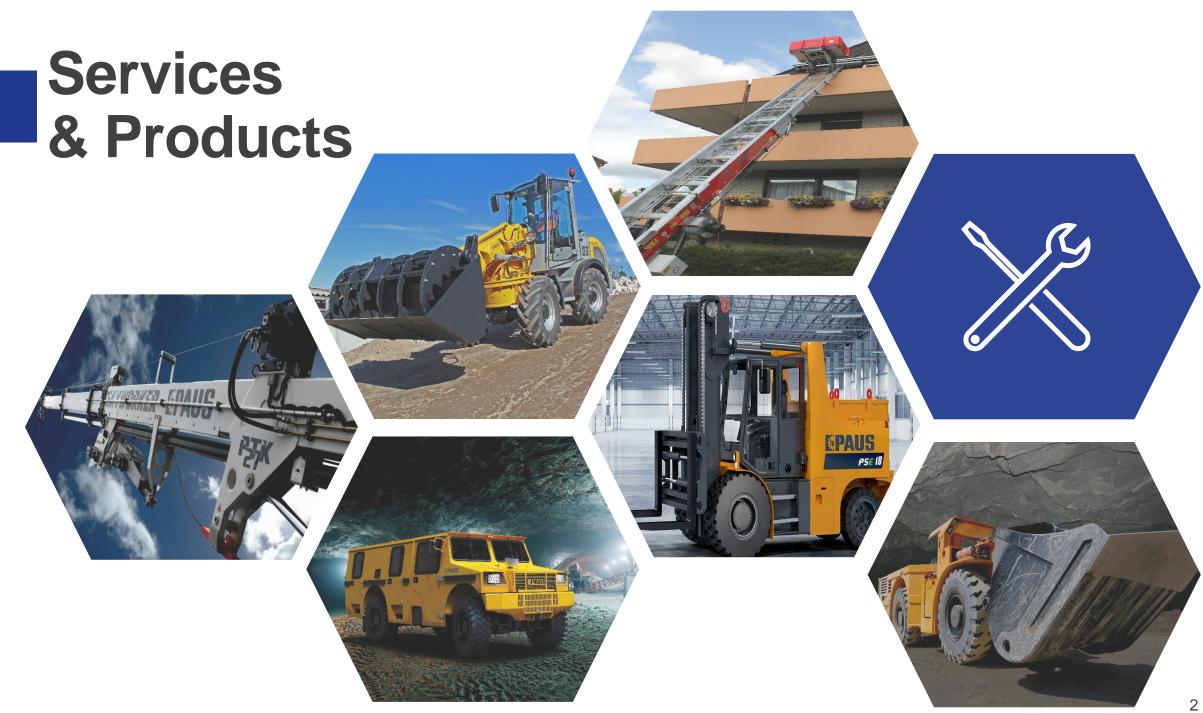

### **Product Range Mining And Tunneling Vehicles**

An extensive product range covering loaders, dumpers, graders, scalers, utilities such as service vehicles, scissor lifts, explosive charging units, personnel carriers, mine rescue vehicles, solutions for logistics and transport and many more. Further special machines and customized designs are available upon request. All machines are specifically designed to fit the operational conditions at the underground and meeting the global requirements in terms of quality, safety and efficiency.

#### **Mining Vehicles:**

Grader LHD (Loader) Scaler Utility Vehicle Special Vehicles Dump Truck