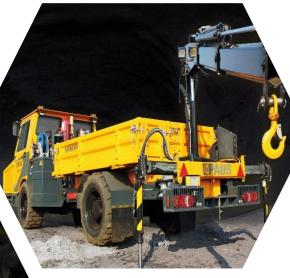

### **Product Range Mining And Tunneling Vehicles**

An extensive product range covering loaders, dumpers, graders, scalers, utilities such as service vehicles, scissor lifts, explosive charging units, personnel carriers, mine rescue vehicles, solutions for logistics and transport and many more. Further special machines and customized designs are available upon request. All machines are specifically designed to fit the operational conditions at the underground and meeting the global requirements in terms of quality, safety and efficiency.

#### **Mining Vehicles:**

Grader LHD (Loader) Scaler Utility Vehicle Special Vehicles Dump Truck