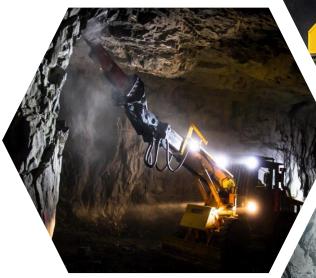

### **Product Range Mining And Tunneling Vehicles**

An extensive product range covering loaders, dumpers, graders, scalers, utilities such as service vehicles, scissor lifts, explosive charging units, personnel carriers, mine rescue vehicles, solutions for logistics and transport and many more. Further special machines and customized designs are available upon request. All machines are specifically designed to fit the operational conditions at the underground and meeting the global requirements in terms of quality, safety and efficiency.

#### **Mining Vehicles:**

Grader LHD (Loader) Scaler Utility Vehicle Special Vehicles Dump Truck