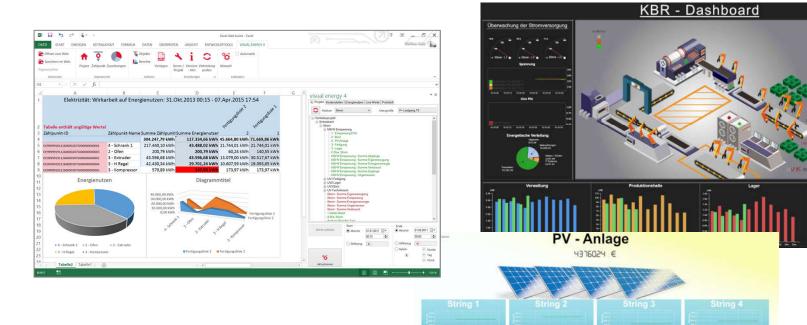

### Maximum demand controller and more

Maximum demand controller and different expansion moduls...

Electricity, Gas, Water, Power Quality....
One System – Best Solution

Own overview for every user.

Single Line Diagramm for every kind of energy. Safe and credible Energy Data.

Dashboards, Workflows, Excel Add-In ...