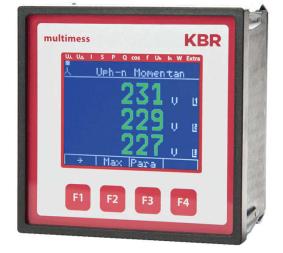

### **Measuring devices**

LCD or TFT-Display, modular type, Class A, door or mounting rail installation, harmonics...