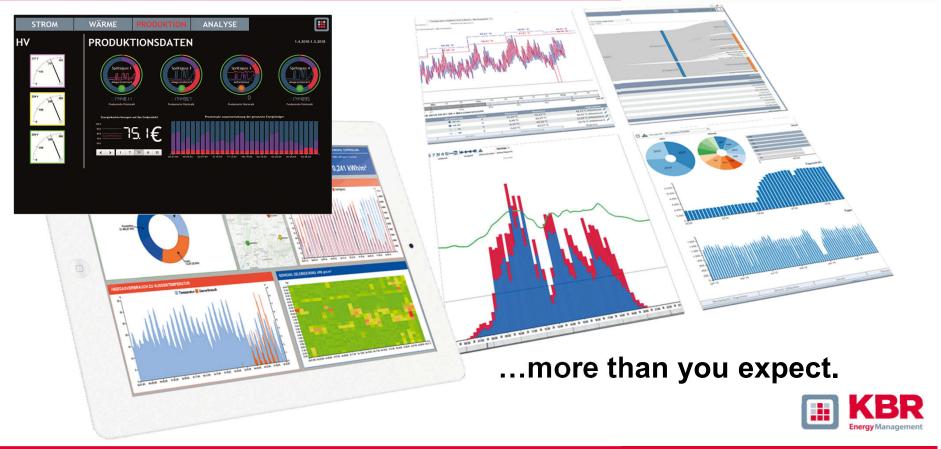

### Maximum demand controller and more

Maximum demand controller and different expansion moduls...

Electricity, Gas, Water, Power Quality....
One System – Best Solution

Own overview for every user.

Single Line Diagramm for every kind of energy. Safe and credible Energy Data.

Dashboards, Workflows, Excel Add-In ...