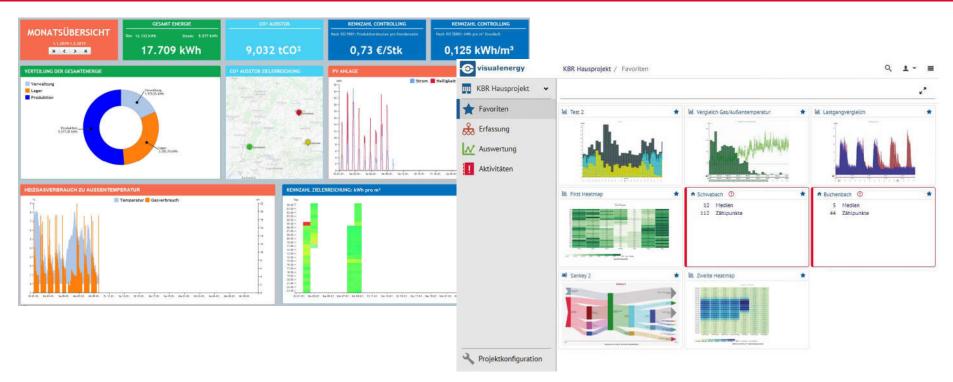

### Maximum demand controller and more

Maximum demand controller and different expansion moduls...

Electricity, Gas, Water, Power Quality....
One System – Best Solution

Own overview for every user.

Single Line Diagramm for every kind of energy. Safe and credible Energy Data.

Dashboards, Workflows, Excel Add-In ...