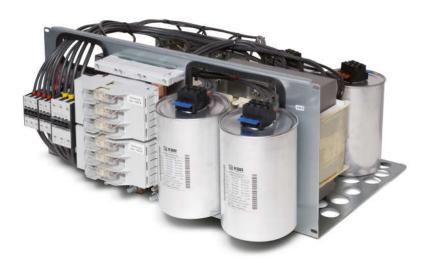

### **Components for Power Factor Correction**

Power capacitors, filter reactors and thyristor switches

### **DC-Link and Inductivities**

DC-Link capacitors, Supercaps and Inductivities.