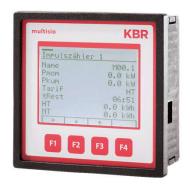

### **Measuring devices**

LCD or TFT-Display, modular type, Class A, door or mounting rail installation, harmonics...

### Maximum demand controller and more

Maximum demand controller and different expansion moduls...

Electricity, Gas, Water, Power Quality....
One System – Best Solution

Own overview for every user.

Single Line Diagramm for every kind of energy. Safe and credible Energy Data.