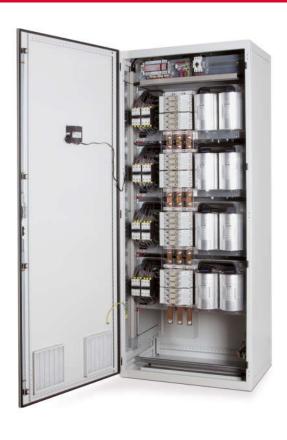

One System. Best Solutions.

### **KBR** means Quality from Germany



### Type proofed quality





#### **Certifications**

Certified according to ISO 9001, ISO 50001, ISO 14001, Authorised Economic Operator (AEO) and Secure Aviation Certification for air freight (LBA) Type proofed quality (TSK, PTSK) and NRTL (UL)



### **Components for Power Factor Correction**





Power capacitors, filter reactors and thyristor switches



## **Components for Power Factor Correction**









Controller for every application, easy to use.



### **Power Factor Correction**







**Complete PFC solutions Cabinets and racks** 



#### **Passive filter**





Improve your Power Quality. PQ measurement device. Passive filter solutions.





### **Active filter**







Improve your Power Quality. Active filter solutions.



### **DC-Link and Inductivities**













DC-Link capacitors, Supercaps and Inductivities.



### **Measuring devices**





LCD or TFT-Display, modular type, Class A, door or mounting rail installation, harmonics...











### Maximum demand controller and more





Maximum demand controller and different expansion moduls...











Electricity, Gas, Water, Power Quality....
One System – Best Solution







Own overview for every user.









Single Line Diagramm for every kind of energy. Safe and credible Energy Data.







Da