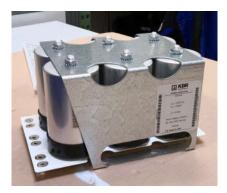

### **Components for Power Factor Correction**

Power capacitors, filter reactors and thyristor switches