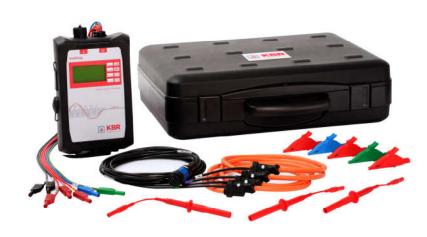

#### **Passive filter**

Improve your Power Quality. PQ measurement device. Passive filter solutions.