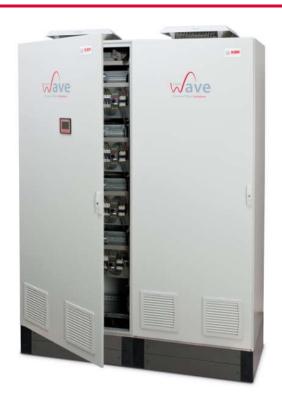

One System. Best Solutions.

### **KBR** means Quality from Germany



### Type proofed quality





#### **Certifications**

Certified according to ISO 9001, ISO 50001, ISO 14001, Authorised Economic Operator (AEO) and Secure Aviation Certification for air freight (LBA) Type proofed quality (TSK, PTSK) and NRTL (UL)



### **Components for Power Factor Correction**





Power capacitors, filter reactors and thyristor switches



## **Components for Power Factor Correction**









Controller for every application, easy to use.



### **Power Factor Correction**







**Complete PFC solutions Cabinets and racks** 



#### **Passive filter**





Improve your Power Quality. PQ measurement device. Passive filter solutions.





### **Active filter**







Improve your Power Quality. Active filter solutions.



### **DC-Link and Inductivities**













DC-Link capacitors, Supercaps and Inductivities.



### **Measuring devices**





LCD or TFT-Display, modular type, Class A, door or mounting rail installation, harmonics...











### Maximum demand controller and more





Maximum demand controller and different expansion moduls...











Electricity, Gas, Water, Power Quality....
One System – Best Solution







Own overview for every user.









Single Line Diagramm for every kind of energy. Safe and credible Energy Data.







Dashboards, Workflows, Excel Add-In ...









# KBR – Your partner for Power Quality and Energy Data Management