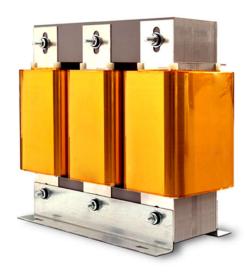

### **Components for Power Factor Correction**

Power capacitors, filter reactors and thyristor switches