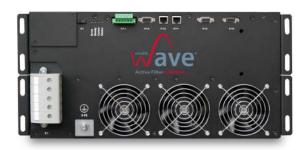

One System. Best Solutions.

### **KBR** means Quality from Germany



### Type proofed quality





#### **Certifications**

Certified according to ISO 9001, ISO 50001, ISO 14001, Authorised Economic Operator (AEO) and Secure Aviation Certification for air freight (LBA) Type proofed quality (TSK, PTSK) and NRTL (UL)



### **Components for Power Factor Correction**





Power capacitors, filter reactors and thyristor switches



## **Components for Power Factor Correction**









Controller for every application, easy to use.



### **Power Factor Correction**







**Complete PFC solutions Cabinets and racks** 



#### **Passive filter**





Improve your Power Quality. PQ measurement device. Passive filter solutions.





### **Active filter**







Improve your Power Quality. Active filter solutions.



### **DC-Link and Inductivities**













DC-Link capacitors, Supercaps and Inductivities.



### **Measuring devices**





LCD or TFT-Display, modular type, Class A, door or mounting rail installation, harmonics...











### Maximum demand controller and more





Maximum demand controller and different expansion moduls...











Electricity, Gas, Water, Power Quality....
One System – Best Solution







Own overview for every user.









Single Line Diagramm for every kind of energy. Safe and credible Energy Data.







Dashboards, Workflows, Excel Add-In ...









# KBR – Your partner for Power Quality and Energy Data Management