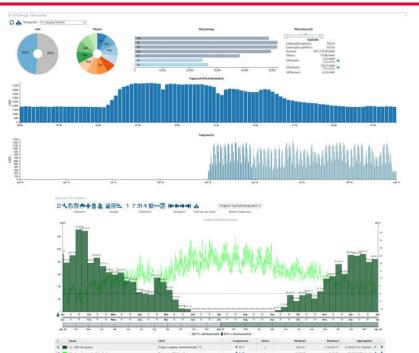

Controller for every application, easy to use.



### **Power Factor Correction**







**Complete PFC solutions Cabinets and racks** 



#### **Passive filter**





Improve your Power Quality. PQ measurement device. Passive filter solutions.





### **Active filter**







Improve your Power Quality. Active filter solutions.



### **DC-Link and Inductivities**













DC-Link capacitors, Supercaps and Inductivities.



### **Measuring devices**





LCD or TFT-Display, modular type, Class A, door or mounting rail installation, harmonics...











### Maximum demand controller and more





Maximum demand controller and different expansion moduls...











Electricity, Gas, Water, Power Quality....
One System – Best Solution







Own overview for every user.









Single Line Diagramm for every kind of energy. Safe and credible Energy Data.







Dashboards, Workflows, Excel Add-In ...









# KBR – Your partner for Power Quality and Energy Data Management