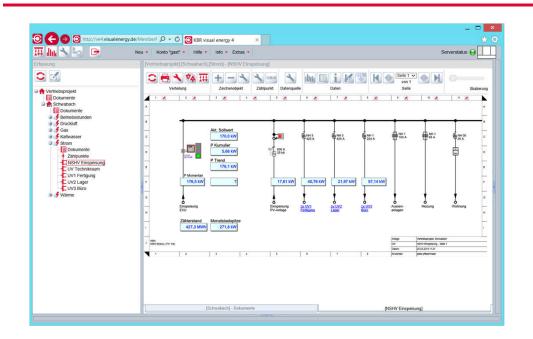

### Maximum demand controller and more

Maximum demand controller and different expansion moduls...

Electricity, Gas, Water, Power Quality....
One System – Best Solution

Own overview for every user.

Single Line Diagramm for every kind of energy. Safe and credible Energy Data.