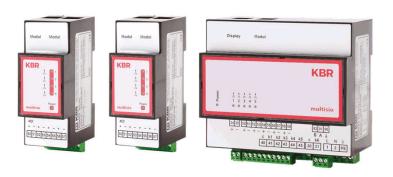

### **Measuring devices**

LCD or TFT-Display, modular type, Class A, door or mounting rail installation, harmonics...

### Maximum demand controller and more

Maximum demand controller and different expansion moduls...

Electricity, Gas, Water, Power Quality....
One System – Best Solution

Own overview for every user.

Single Line Diagramm for every kind of energy. Safe and credible Energy Data.