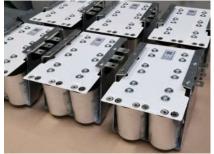

### **Components for Power Factor Correction**

Power capacitors, filter reactors and thyristor switches