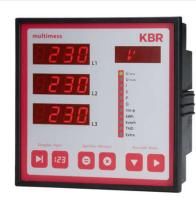

### **Measuring devices**

LCD or TFT-Display, modular type, Class A, door or mounting rail installation, harmonics...