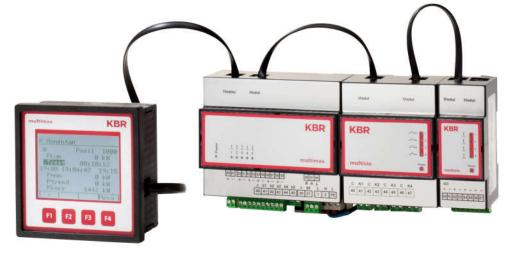

### Maximum demand controller and more

Maximum demand controller and different expansion moduls...

Electricity, Gas, Water, Power Quality....
One System – Best Solution

Own overview for every user.

Single Line Diagramm for every kind of energy. Safe and credible Energy Data.