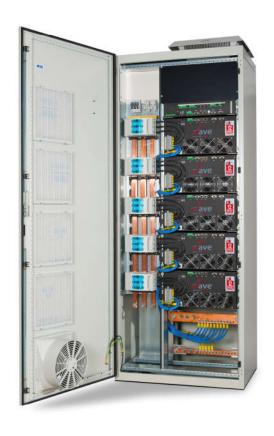

One System. Best Solutions.

### **KBR** means Quality from Germany



### Type proofed quality





#### **Certifications**

Certified according to ISO 9001, ISO 50001, ISO 14001, Authorised Economic Operator (AEO) and Secure Aviation Certification for air freight (LBA) Type proofed quality (TSK, PTSK) and NRTL (UL)



### **Components for Power Factor Correction**





Power capacitors, filter reactors and thyristor switches



## **Components for Power Factor Correction**









Controller for every application, easy to use.



### **Power Factor Correction**







**Complete PFC solutions Cabinets and racks** 



#### **Passive filter**





Improve your Power Quality. PQ measurement device. Passive filter solutions.





### **Active filter**







Improve your Power Quality. Active filter solutions.



### **DC-Link and Inductivities**













DC-Link capacitors, Supercaps and Inductivities.



### **Measuring devices**





LCD or TFT-Display, modular type, Class A, door or mounting rail installation, harmonics...











### Maximum demand controller and more





Maximum demand controller and different expansion moduls...











Electricity, Gas, Water, Power Quality....
One System – Best Solution







Own overview for every user.









Single Line Diagramm for every kind of energy. Safe and credible Energy Data.







Dashboards, Workflows, Excel Add-In ...









# KBR – Your partner for Power Quality and Energy Data Management