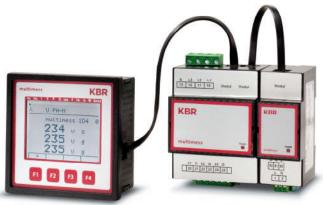

### **Measuring devices**

LCD or TFT-Display, modular type, Class A, door or mounting rail installation, harmonics...

### Maximum demand controller and more

Maximum demand controller and different expansion moduls...

Electricity, Gas, Water, Power Quality....
One System – Best Solution

Own overview for every user.

Single Line Diagramm for every kind of energy. Safe and credible Energy Data.