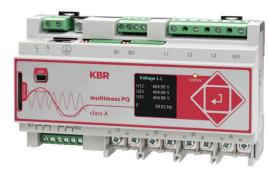

### **Measuring devices**

LCD or TFT-Display, modular type, Class A, door or mounting rail installation, harmonics...