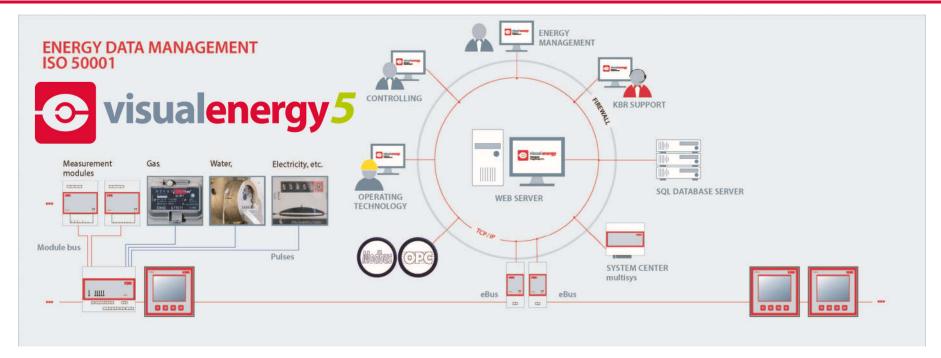

### Maximum demand controller and more

Maximum demand controller and different expansion moduls...

Electricity, Gas, Water, Power Quality....
One System – Best Solution

Own overview for every user.

Single Line Diagramm for every kind of energy. Safe and credible Energy Data.

Dashboards, Workflows, Excel Add-In ...