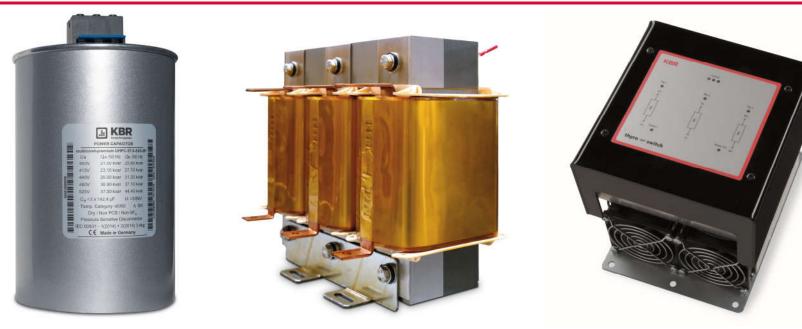

### **Components for Power Factor Correction**

Power capacitors, filter reactors and thyristor switches