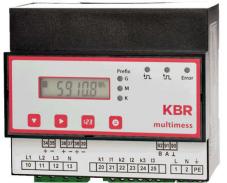

### **Measuring devices**

LCD or TFT-Display, modular type, Class A, door or mounting rail installation, harmonics...

### Maximum demand controller and more

Maximum demand controller and different expansion moduls...

Electricity, Gas, Water, Power Quality....
One System – Best Solution

Own overview for every user.

Single Line Diagramm for every kind of energy. Safe and credible Energy Data.