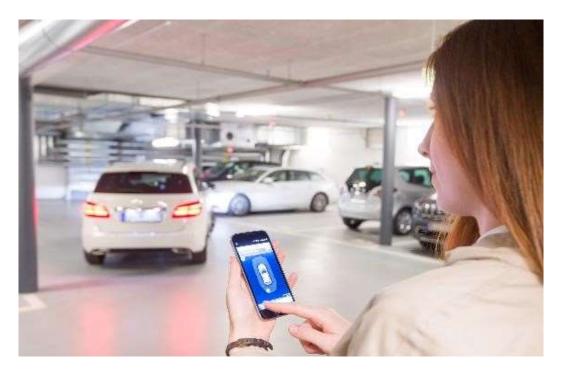

#### Sensors are indispensable for the IoT

- Bosch uses sensors to teach things how to feel.
- Bosch is the world's leading supplier of MEMS sensors (4 million a day).
- Sensors and software are the basis for a multitude of new services, such as connected parking in the mobility sector.
- This is why we at Bosch often speak about the 3 S's of the IoT.