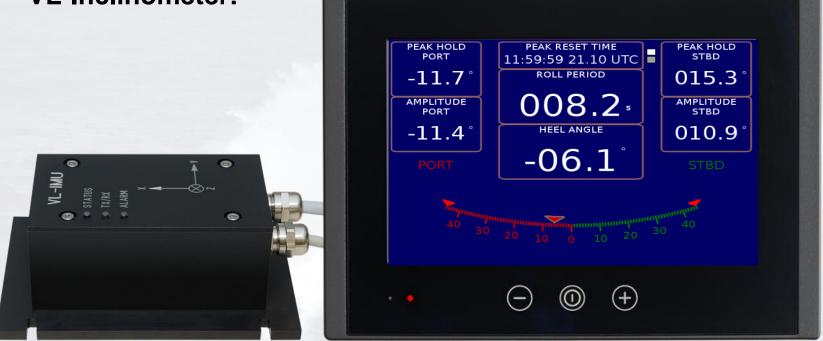

#### **VL-Inclinometer:**

Type approval IEC60945 and IEC 61162-450 by BSH/4543/001/6013006/16, ISOPAS 19697:2014 ISODIS 19697