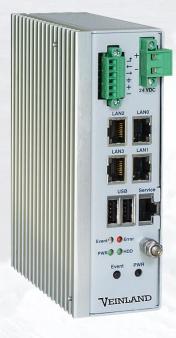

## **Cyber Security Hardware** Approved according IEC 61162-460

TEINLAND

22)

 2
 4
 6
 8
 10
 12
 14
 16
 18
 20
 22
 24

 10
 0
 12
 4
 16
 18
 20
 22
 24
 5
 5
 7
 9
 11
 13
 5
 7
 9
 11
 13
 15
 17
 19
 21
 23
 5
 7
 9
 11
 13
 15
 17
 19
 21
 23
 10
 10
 10
 10
 10
 10
 10
 10
 10
 10
 10
 10
 10
 10
 10
 10
 10
 10
 10
 10
 10
 10
 10
 10
 10
 10
 10
 10
 10
 10
 10
 10
 10
 10
 10
 10
 10
 10
 10
 10
 10
 10
 10
 10
 10
 10
 10
 10
 10
 10
 10
 10
 10
 10