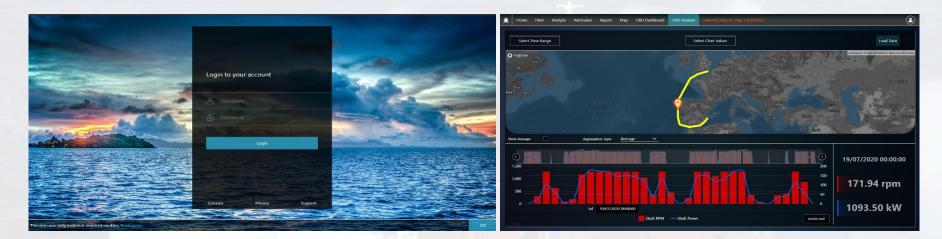

## **PIM Web Office** (Vessel Performance Indication Monitor)

## PIM Web Office (Dashboard)