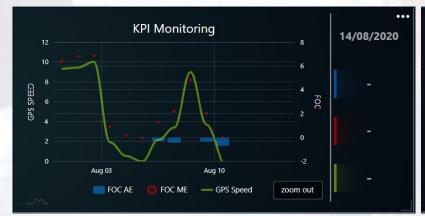

## **PIM Web Office** (Vessel Performance Indication Monitor)

## PIM Web Office (Dashboard)