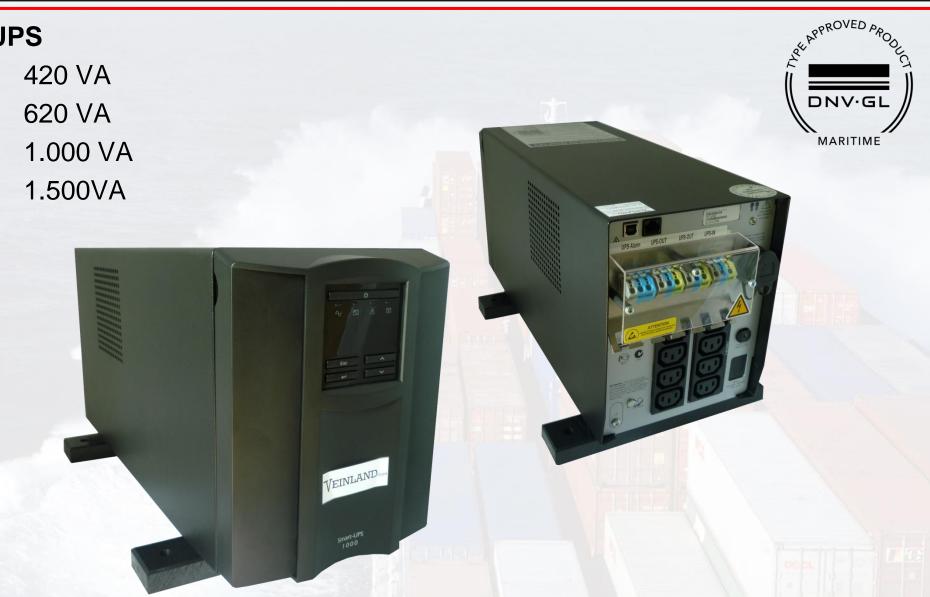

Live Spoofing/Jamming of a GPS signal Maritim 4.0
  - Network Safety German Shipowners` Association



**Christoph Niendorf** 



Berlin

Main Office

One source  $\rightarrow$  multiple solutions

### **VEINLAND GmbH facts and figures:**

Founded:

CEO:

Main office:

**Branch office:** 

**Customers:** 

Staff:

**Quality management:** 

**Product approvals:** 

**Promotion of young talents:** 

25.08.2006

Dipl. Ing. Gerald Rynkowski

Seddiner See, close to Berlin 1220m<sup>2</sup> Office- and Produktion Space

Prenzlau since 2017

national/international

33 + 7

ISO 9001:2015 - DNV

e.g. CE, IEC60945, IEC61162,

scholarship for 4 stundets







## **PIM Web Office** (Vessel Performance Indication Monitor)











## PIM Web Office (Dashboard)













## UPS

- •
- ٠
- ٠
- ٠







## **BNWAS - Bridge Navigation Watch Alarm System**









#### **VL-Inclinometer:**



Type approval IEC60945 and IEC 61162-450 by BSH/4543/001/6013006/16, ISOPAS 19697:2014 ISODIS 19697







## **Cyber Security Hardware** Approved according IEC 61162-460

TEINLAND

22)





 2
 4
 6
 8
 10
 12
 14
 16
 18
 20
 22
 24

 10
 0
 12
 4
 16
 18
 20
 22
 24
 5
 5
 7
 9
 11
 13
 5
 7
 9
 11
 13
 15
 17
 19
 21
 23
 5
 7
 9
 11
 13
 15
 17
 19
 21
 23
 10
 10
 10
 10
 10
 10
 10
 10
 10
 10
 10
 10
 10
 10
 10
 10
 10
 10
 10
 10
 10
 10
 10
 10
 10
 10
 10
 10
 10
 10
 10
 10
 10
 10
 10
 10
 10
 10
 10
 10
 10
 10
 10
 10
 10
 10
 10
 10
 10
 10
 10
 10
 10
 10

- Resolution MSC.428 (98)
- (MSC/FAL.1/Circ.3)
- DNV/GL RP 0496





## Let's work together!

Christoph Niendorf Sales Dire