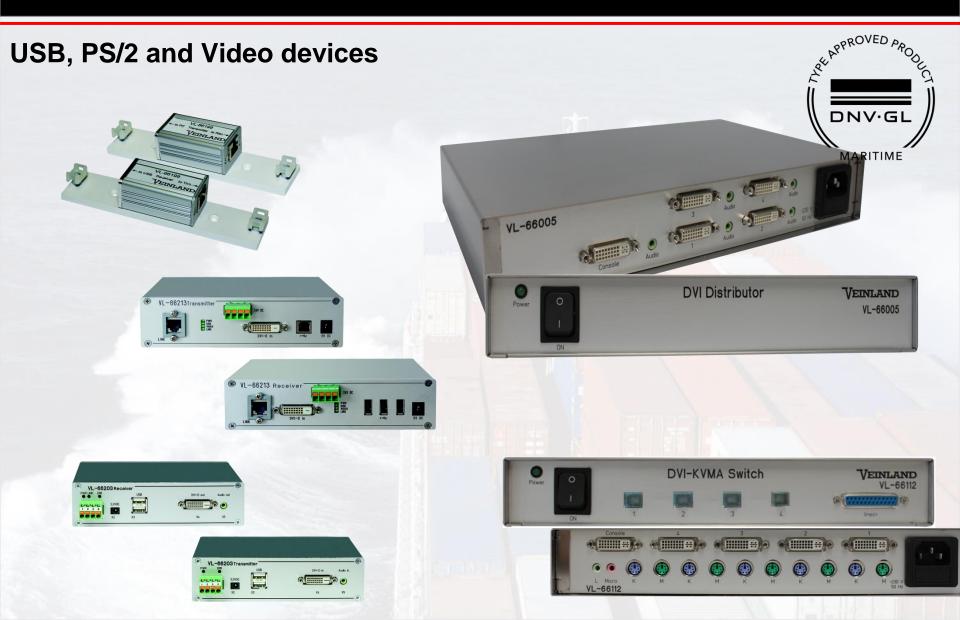

## **Cyber Security Hardware** Approved according IEC 61162-460

TEINLAND

22)

 2
 4
 6
 8
 10
 12
 14
 16
 18
 20
 22
 24

 10
 0
 12
 4
 16
 18
 20
 22
 24
 5
 5
 7
 9
 11
 13
 5
 7
 9
 11
 13
 15
 17
 19
 21
 23
 5
 7
 9
 11
 13
 15
 17
 19
 21
 23
 10
 10
 10
 10
 10
 10
 10
 10
 10
 10
 10
 10
 10
 10
 10
 10
 10
 10
 10
 10
 10
 10
 10
 10
 10
 10
 10
 10
 10
 10
 10
 10
 10
 10
 10
 10
 10
 10
 10
 10
 10
 10
 10
 10
 10
 10
 10
 10
 10
 10
 10
 10
 10
 10