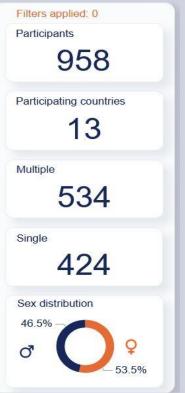

#### European pre-T1D registry for children and adults with islet autoantibodies:

Included into the registry are children and adults with islet autoantibodies who have not yet progressed to clinical (stage 3) type 1 diabetes. Data from their last assessment are shown in this dashboard. For more information, please view <a href="https://www.pre-t1d-registry.eu">www.pre-t1d-registry.eu</a> or contact <a href="pre-t1d-registry@helmholtz-munich.de">pre-t1d-registry@helmholtz-munich.de</a>