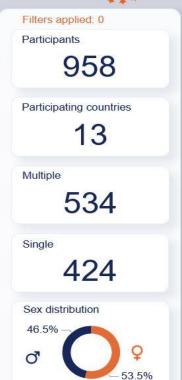

#### European pre-T1D registry for children and adults with islet autoantibodies:

Included into the registry are children and adults with islet autoantibodies who have not yet progressed to clinical (stage 3) type 1 diabetes. Data from their last assessment are shown in this dashboard. For more information, please view <a href="https://www.pre-t1d-registry.eu">www.pre-t1d-registry.eu</a> or contact <a href="pre-t1d-registry@helmholtz-munich.de">pre-t1d-registry@helmholtz-munich.de</a>