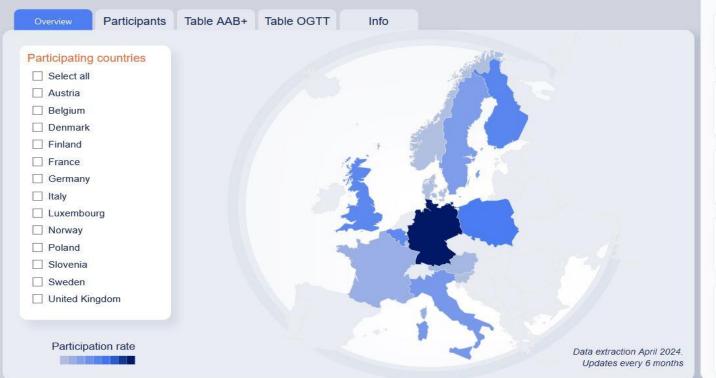

#### European pre-T1D registry for children and adults with islet autoantibodies:

Included into the registry are children and adults with islet autoantibodies who have not yet progressed to clinical (stage 3) type 1 diabetes. Data from their last assessment are shown in this dashboard. For more information, please view <a href="https://www.pre-t1d-registry.eu">www.pre-t1d-registry.eu</a> or contact <a href="pre-t1d-registry@helmholtz-munich.de">pre-t1d-registry@helmholtz-munich.de</a>

Participation rate

Data extraction April 2024. Updates every 6 months