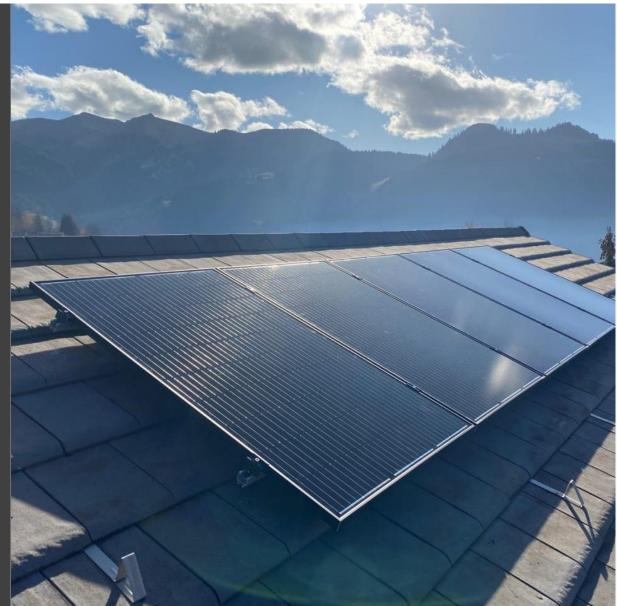

We support PV systems ... from the beginning.



# About us

- / German mounting systems manufacturer
- / Focus on rooftop systems
- / High quality systems for quick installation
- / 12-year warranty on all components
- / Static calculation
- / Global experience







## K2 at a glance





### 9 locations on 5 continents

### Installed in over 130 countries

- / 2004: Germany
- / 2009: Italy
- / 2010: France
- / 2011: England
- / 2012: USA
- / 2015: Mexico
- / 2017: South Africa
- / 2018: Brazil
- / 2021: Australia





## Pitched roof systems









## Flatroof systems

- one or two-sided elevation, standard
  10 or 15°, triangles up to 30°
- / few components, fast installation
- / ballast-optimized, ballast according to wind load at site, also roof attachments possible
- / aerodynamically optimized as a result of wind tunnel testing
- / static verification



Dome 6.10 Systems

on one/two sides

More

More

Pre-assembled for time-saving assembly or

unassembled for cost efficiency. Available elevated



#### Dome V Systems

Time saving due to s