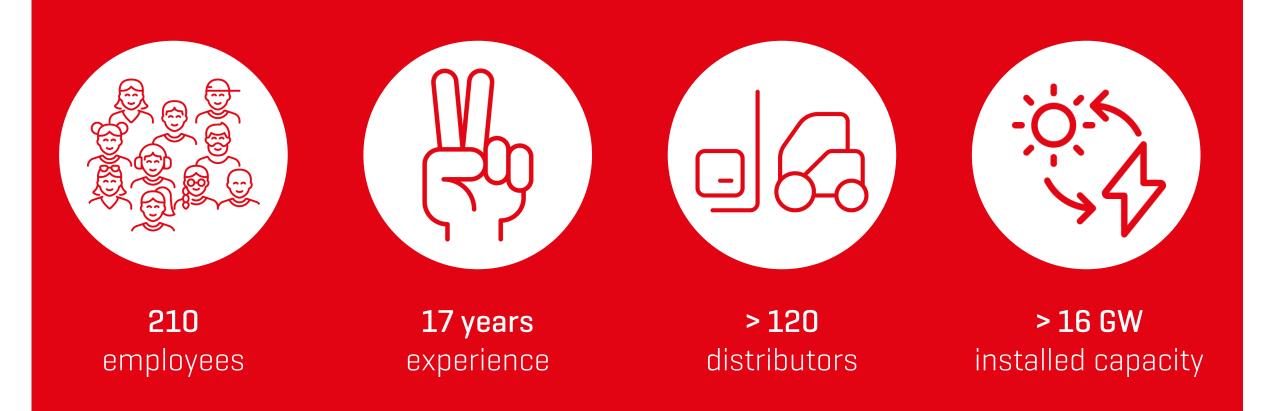

## K2 at a glance

### 9 locations on 5 continents

### Installed in over 130 countries

- / 2004: Germany
- / 2009: Italy
- / 2010: France
- / 2011: England
- / 2012: USA
- / 2015: Mexico
- / 2017: South Africa
- / 2018: Brazil
- / 2021: Australia