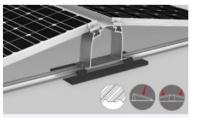

#### Dome Classic Systems

Assembly-friendly classics thanks to the use of fewer components. Available elevated on one/two sides.

More

More

S-Dome Small System

Suitable for flat and trapezoidal sheet metal roofs. Saves material and transport and has a secure holding force.