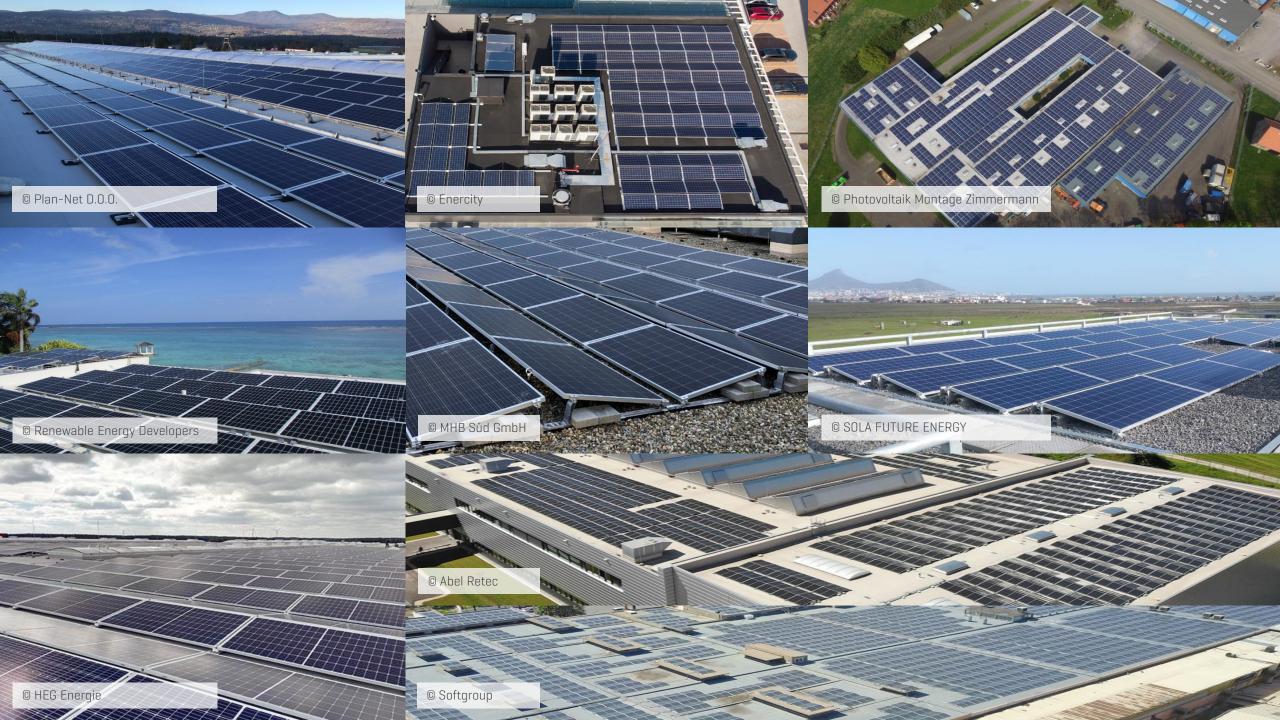

## Pitched roof systems

## Flatroof systems

- one or two-sided elevation, standard
  10 or 15°, triangles up to 30°
- / few components, fast installation
- / ballast-optimized, ballast according to wind load at site, also roof attachments possible
- / aerodynamically optimized as a result of wind tunnel testing
- / static verification