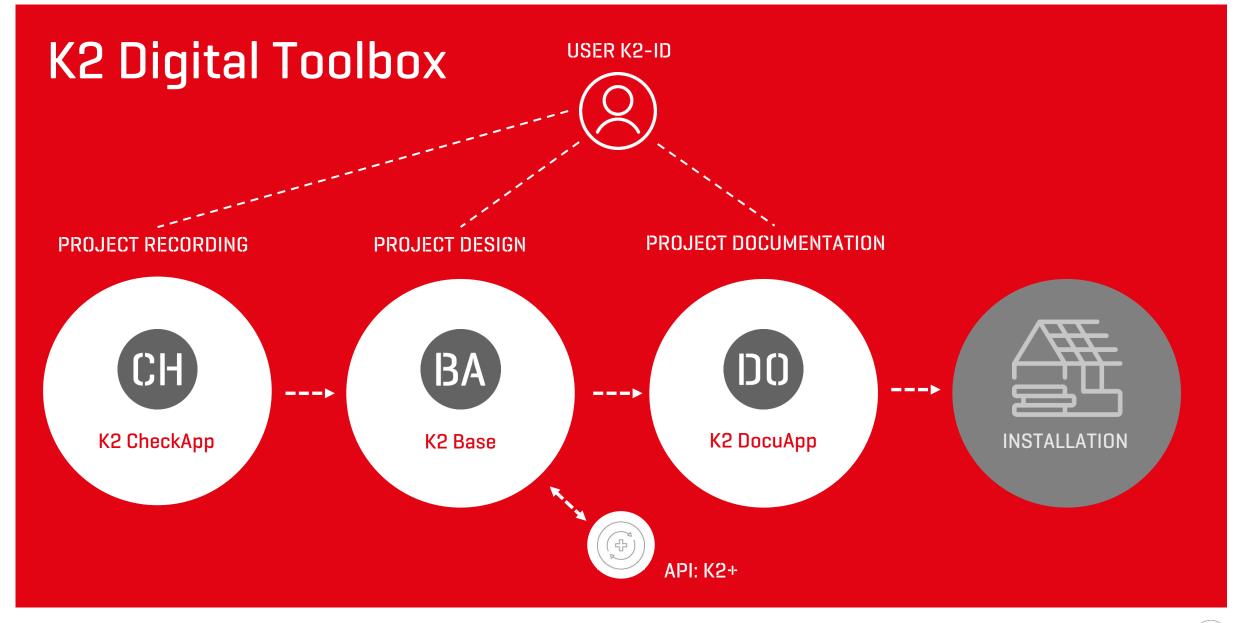

### K2 Base: Simple, fast and safe

- / **Fast and easy planning** in 5 steps of K2 mounting systems for pitched and flat roofs
- / **Google Maps integration** and graphical drawing tools
- / **Structural validation** according to Eurocode with 16 national annexes as well as 8 other standards such as ASCE, JIS and ABNT
- / Result is a project-specific structural verification including a BOM for the mounting system
- / Dashboard for easy and fast project management
- / K2+ API for data transfer to SolarEdge, SMA, Fronius, Kostal, GoodWe and archelios™ PRO
- / base.k2-systems.com