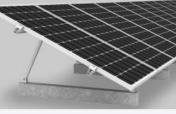

#### TiltUp Vento System

Many different module arrangements, suitable for larger modules and 3 different elevation angles: 20°, 25° and 30°.

Triangle/MultiAngle System

High flexibility due to individually adjustable elevation angles and universal module orientation.