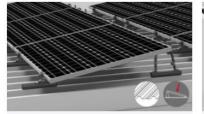

## Flatroof systems

- one or two-sided elevation, standard
  10 or 15°, triangles up to 30°
- / few components, fast installation
- / ballast-optimized, ballast according to wind load at site, also roof attachments possible
- / aerodynamically optimized as a result of wind tunnel testing
- / static verification