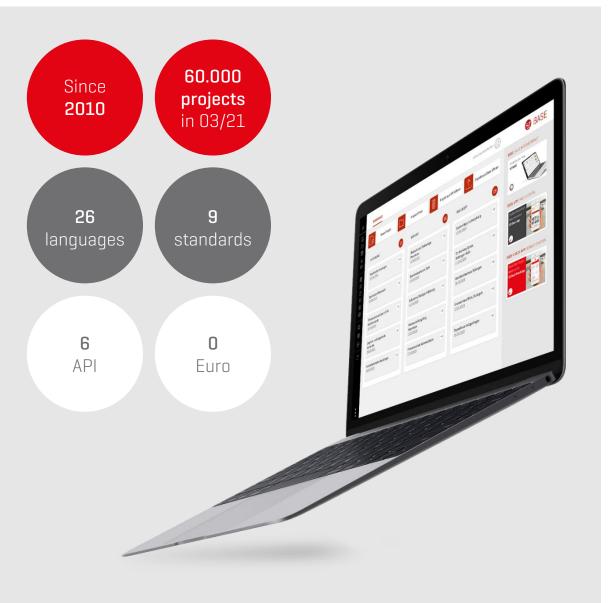

### K2 Base: Simple, fast and safe

- / **Fast and easy planning** in 5 steps of K2 mounting systems for pitched and flat roofs
- / **Google Maps integration** and graphical drawing tools
- / **Structural validation** according to Eurocode with 16 national annexes as well as 8 other standards such as ASCE, JIS and ABNT
- / Result is a project-specific structural verification including a BOM for the mounting system
- / Dashboard for easy and fast project management
- / K2+ API for data transfer to SolarEdge, SMA, Fronius, Kostal, GoodWe and archelios™ PRO
- / base.k2-systems.com