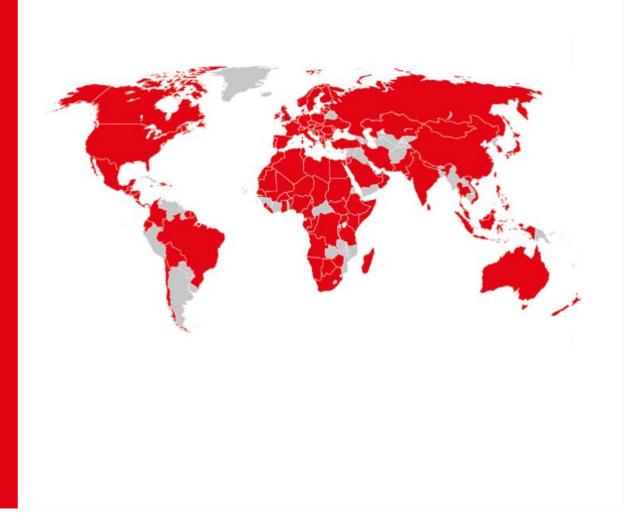

### 9 locations on 5 continents

### Installed in over 130 countries

- / 2004: Germany
- / 2009: Italy
- / 2010: France
- / 2011: England
- / 2012: USA
- / 2015: Mexico
- / 2017: South Africa
- / 2018: Brazil
- / 2021: Australia