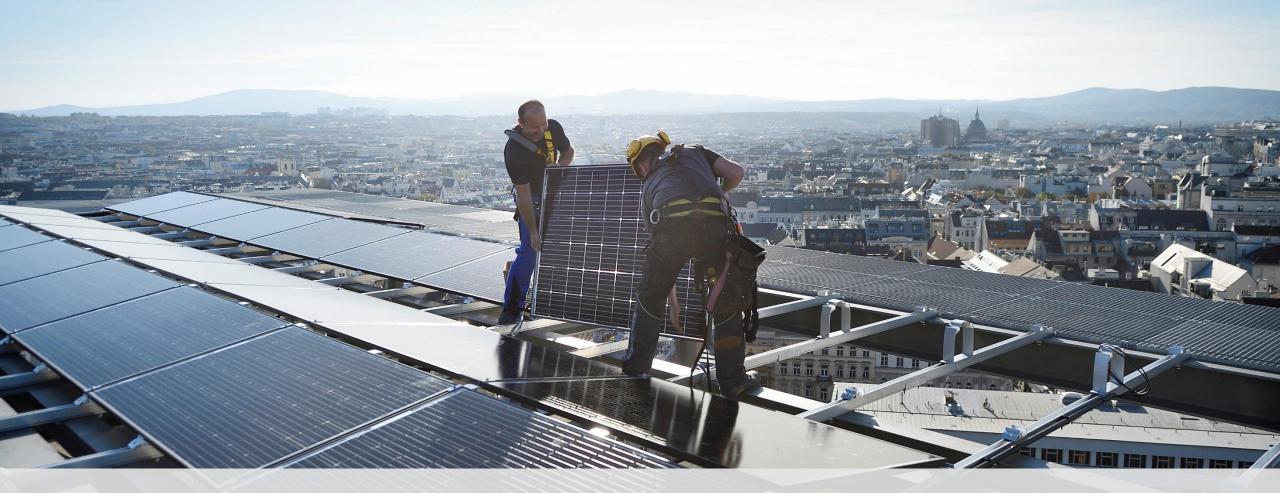

We support PV systems ... from the beginning.



# About us

- / German mounting systems manufacturer
- / Focus on rooftop systems
- / High quality systems for quick installation
- / 12-year warranty on all components
- / Static calculation
- / Global experience







## K2 at a glance





### 9 locations on 5 continents

### Installed in over 130 countries

- / 2004: Germany
- / 2009: Italy
- / 2010: France
- / 2011: England
- / 2012: USA
- / 2015: Mexico
- / 2017: South Africa
- / 2018: Brazil
- / 2021: Australia





## Pitched roof systems









## Flatroof systems

- one or two-sided elevation, standard
  10 or 15°, triangles up to 30°
- / few components, fast installation
- / ballast-optimized, ballast according to wind load at site, also roof attachments possible
- / aerodyna