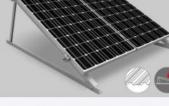

#### Dome Classic Systems

Assembly-friendly classics thanks to the use of fewer components. Available elevated on one/two sides.

More

More

S-Dome Small System

Suitable for flat and trapezoidal sheet metal roofs. Saves material and transport and has a secure holding force.