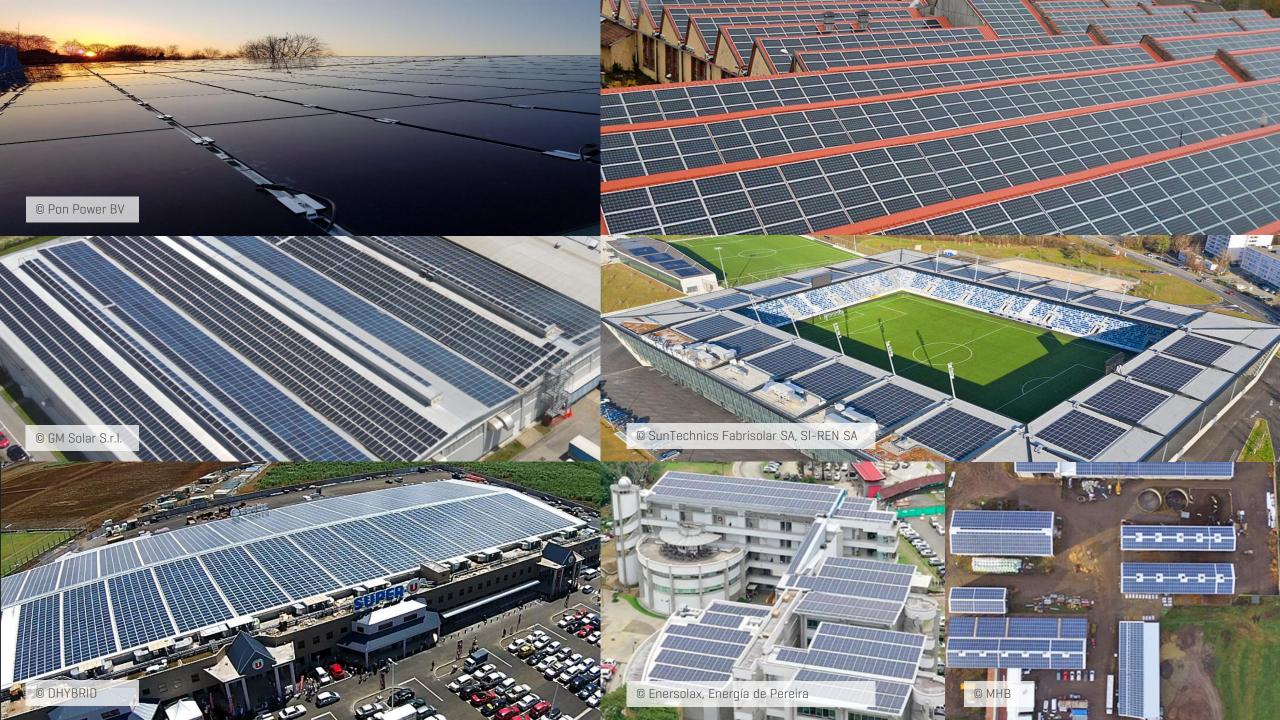

## Flatroof systems

- one or two-sided elevation, standard
  10 or 15°, triangles up to 30°
- / few components, fast installation
- / ballast-optimized, ballast according to wind load at site, also roof attachments possible
- / aerodynamically optimized as a result of wind tunnel testing
- / static verification