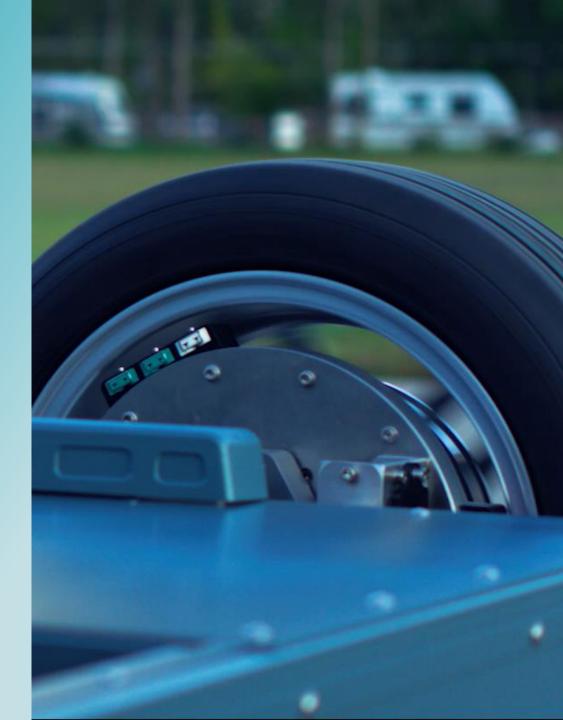

## **N** DeepDrive in-wheel motor technology

#### Compact & Powerful

 Scalable technology for power up to >200kW and torque >1800Nm