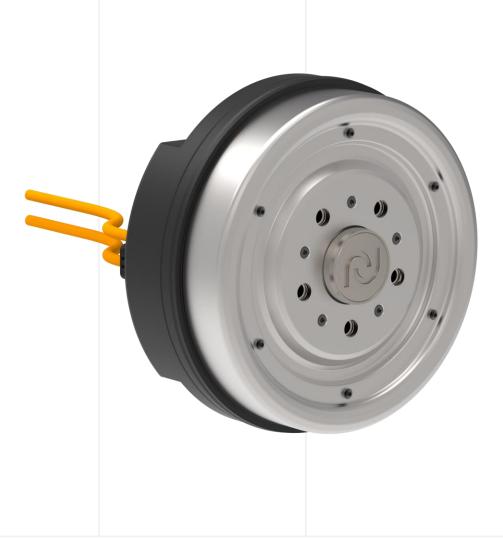

## **N** DeepDrive in-wheel motor technology

### Best in class Efficiency

Up to 20% range increase in real world driving cycles

#### Economic

 Material saving motor topology optimized for economic mass production

#### Compact & Powerful

 Scalable technology for power up to >200kW and torque >1800Nm

#### Lightweight & Space-saving

- Low overall powertrain weight
- Significant space increase through in-wheel integration

Note: 1) Lithium-Iron-Phosphate / Sodium-Ion-Battery

Confidential