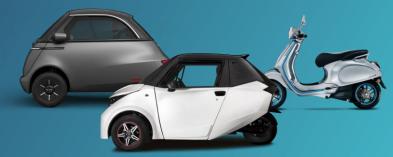

## 2 Micro-mobility OEMs

Total market for Micro-mobility electric powertrains forecasted to be >\$9bn

Logos exemplary and not necessarily customers – significant interest from a number of players