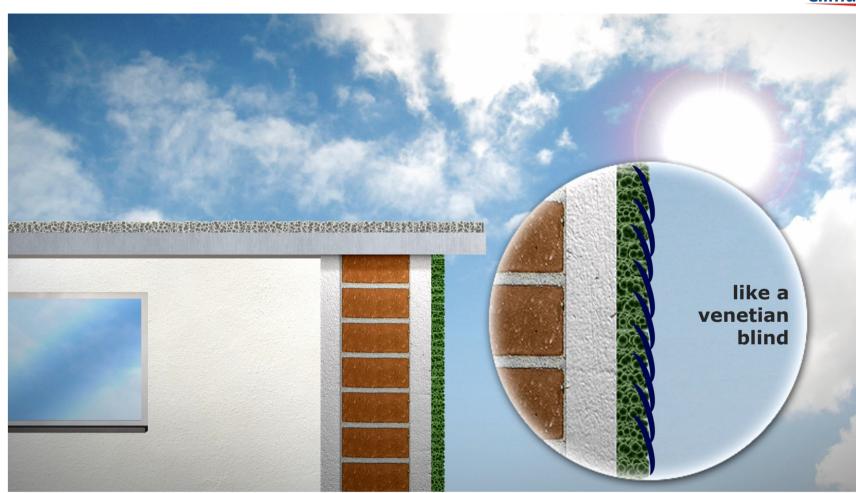

## **Reflective Membrane Technology:**

- Specially developed vacuumized ceramic spheres
- Combined with high-tech adhesive dispersion, activators and high-quality raw materials

ORECTIVE MEMBIAN PECHNOL

Senective Men

## **Function of the thermo ceramic membrane**

- = moisture proofing and active dehumidification
- = cooling by reflexion and evaporation
- = drying by
  capillary water
  transfer

**CAPILLARY DRYING** 

Adaptive membrane in summer = cooling effects by evaporation