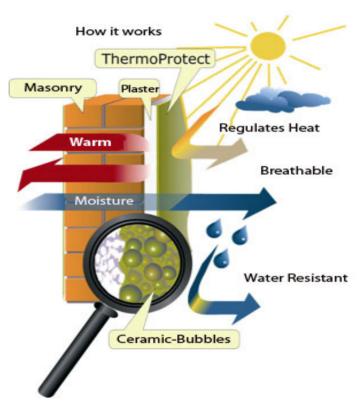

## **Reflective Membrane Technology:**

- Specially developed vacuumized ceramic spheres
- Combined with high-tech adhesive dispersion, activators and high-quality raw materials

ORECTIVE MEMBIAN PECHNOL

Senective Men

## **Function of the thermo ceramic membrane**

- = moisture proofing and active dehumidification
- = cooling by reflexion and evaporation
- = drying by
  capillary water
  transfer

**CAPILLARY DRYING** 