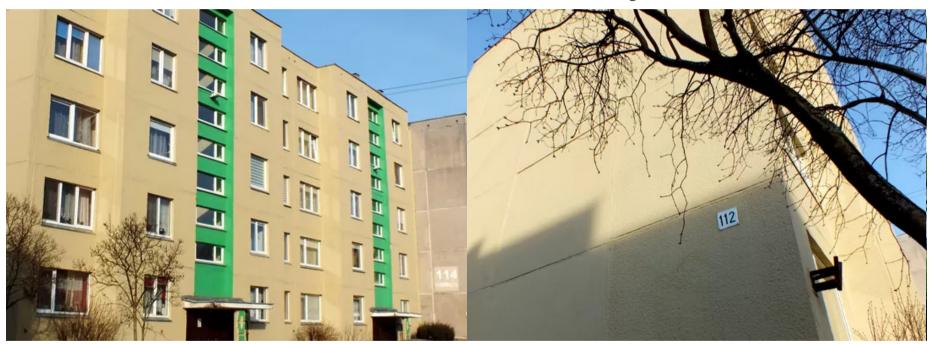

## Results of reflective membrane on Façade in Lithuania

Measured values from 2013 and 2014:

The result was 14 % energy saving.