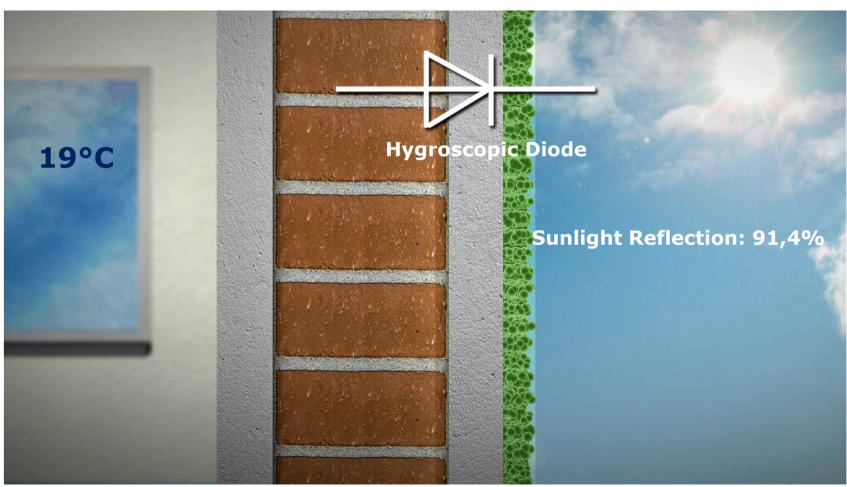

## **Reflective Membrane Technology:**

- Specially developed vacuumized ceramic spheres
- Combined with high-tech adhesive dispersion, activators and high-quality raw materials

ORECTIVE MEMBIAN PECHNOL

Senective Men

## **Function of the thermo ceramic membrane**

- = moisture proofing and active dehumidification
- = cooling by reflexion and evaporation
- = drying by
  capillary water
  transfer

**CAPILLARY DRYING** 

Adaptive membrane in summer = cooling effects by evaporation