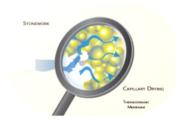

## **Function of the thermo ceramic membrane**

- = moisture proofing and active dehumidification
- = cooling by reflexion and evaporation
- = drying by
  capillary water
  transfer

**CAPILLARY DRYING** 