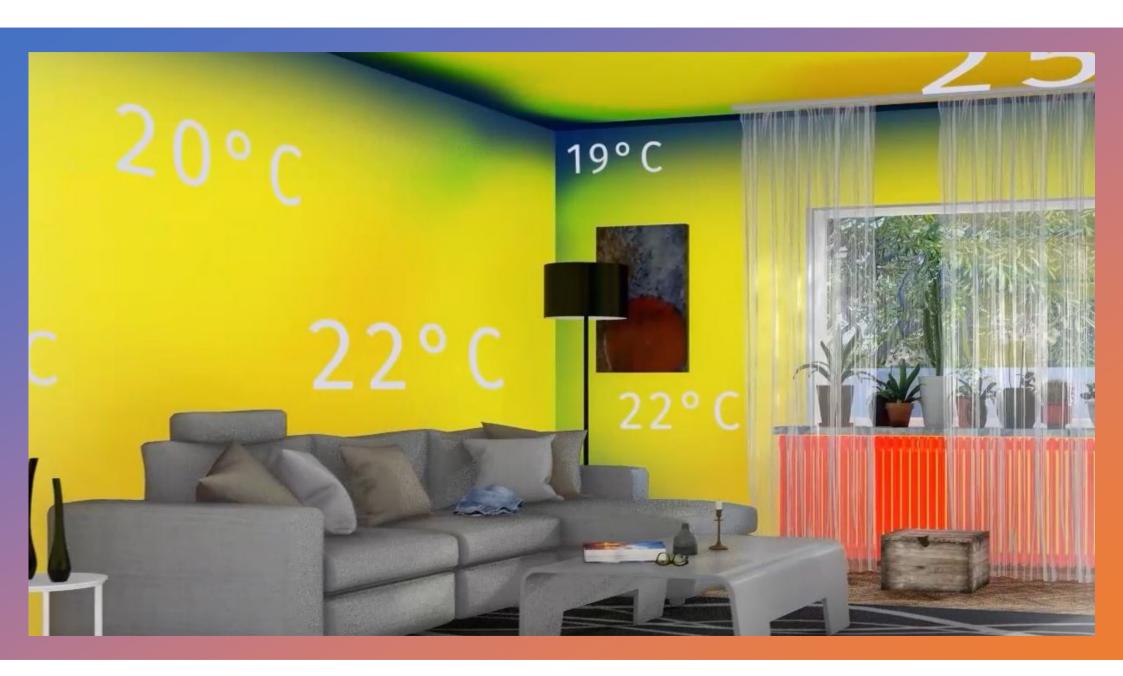

## **Function of the thermo ceramic membrane**

- = moisture proofing and active dehumidification
- = cooling by reflexion and evaporation
- = drying by
  capillary water
  transfer

**CAPILLARY DRYING** 

Adaptive membrane in summer = cooling effects by evaporation