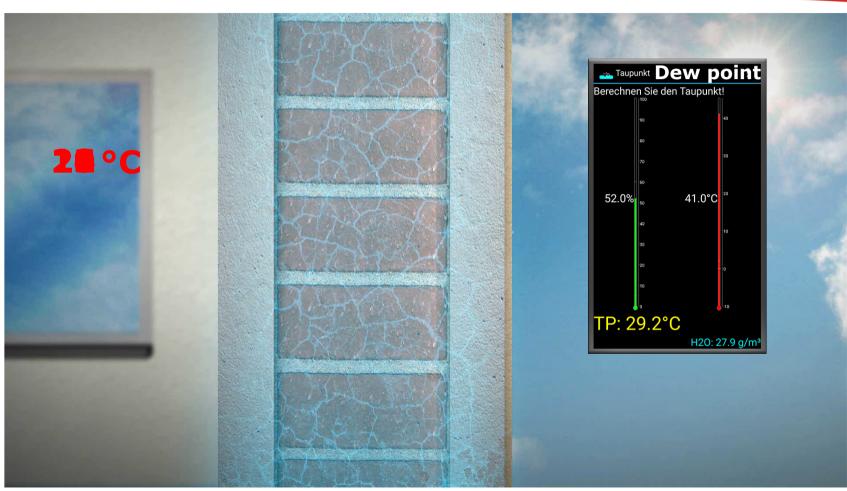

## **Function of the thermo ceramic membrane**

- = moisture proofing and active dehumidification
- = cooling by reflexion and evaporation
- = drying by
  capillary water
  transfer

**CAPILLARY DRYING** 

Adaptive membrane in summer = cooling effects by evaporation