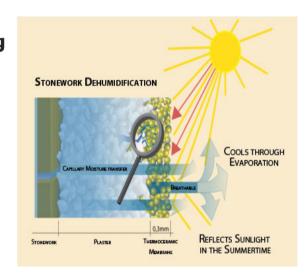

## **Function of the thermo ceramic membrane**

- = moisture proofing and active dehumidification
- = cooling by reflexion and evaporation
- = drying by
  capillary water
  transfer

**CAPILLARY DRYING** 

Adaptive membrane in summer = cooling effects by evaporation