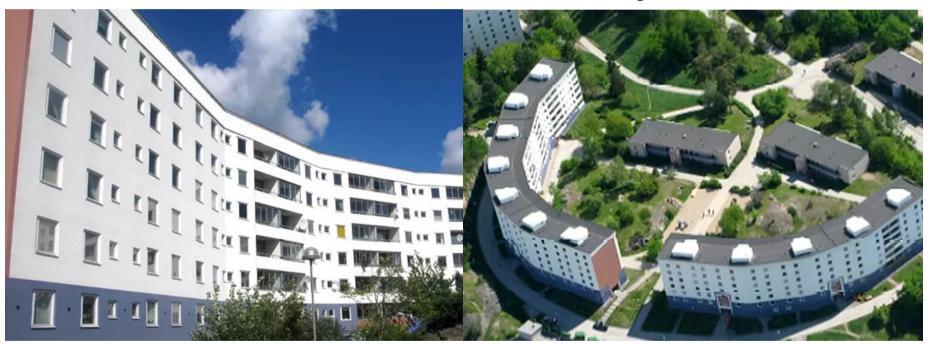

# Results of reflective membrane on Façade in Sweden

Measured values from 2014:

The results from full 12 months was 13,2 % energy saving.