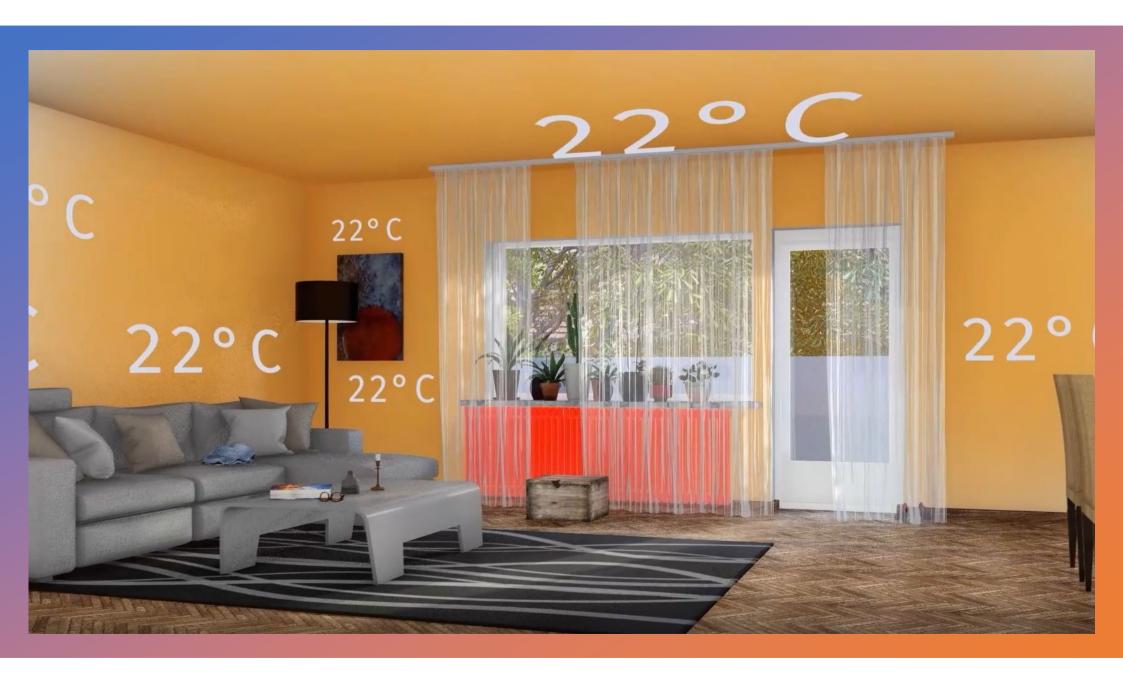

## **Function of the thermo ceramic membrane**

- = moisture proofing and active dehumidification
- = cooling by reflexion and evaporation
- = drying by
  capillary water
  transfer

**CAPILLARY DRYING** 

Adaptive membrane in summer = cooling effects by evaporation