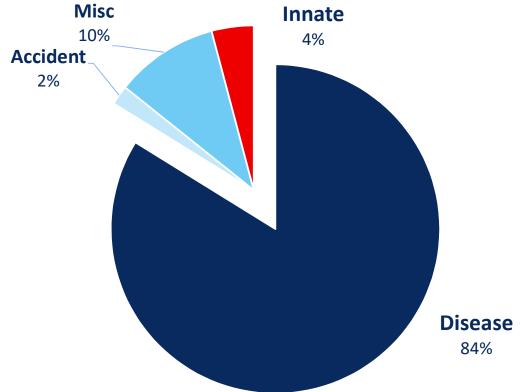

#### **Causes of Disabilities**

- Only 4 % are disabled from birth
- Majority had a time before the disability and travel experience without reduced mobility

Source: Statistisches Bundesamt (2013), Graph: TUI