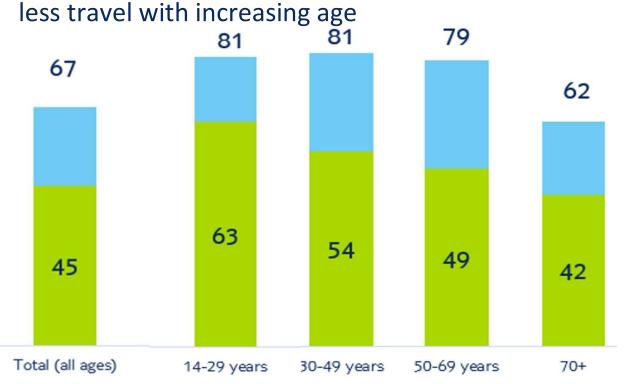

#### **Travel intensity**

- 45% of all PRMs are frequent traveler
- missing information and missing accessibility are main reasons for non traveling PRMs

- Travel intensity in % (69,2m)
- Travel intensity of PRMs in % (4,8m)

Source: Reiseanalyse DSFT, 2016