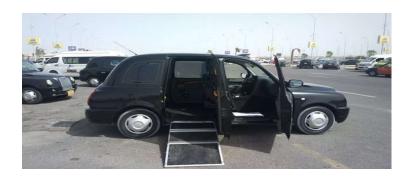

# comfortable – suited transfer in destination

- Adapted transfer with ramp
  - Taxi
  - Minibus
- Private transfer
- Joined transfer included

- Wheelchair service and on board wheelchair
- Medical equipment
- Free seat reservation for PRMs
- Assistance dogs accepted