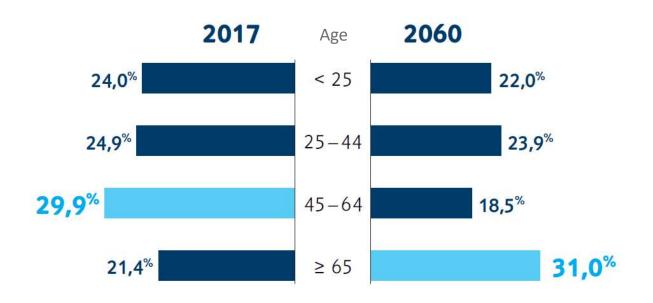

# PRMs by age

majority 65+, link between age and disability

# PRMs and demographic change in Germany growing group of 65+

- Increasing life expectancy
- Growing relevance of mobility in age
- Market potential for accessibility expand

Source: Statistisches Bundesamt (2017), Graph: TUI