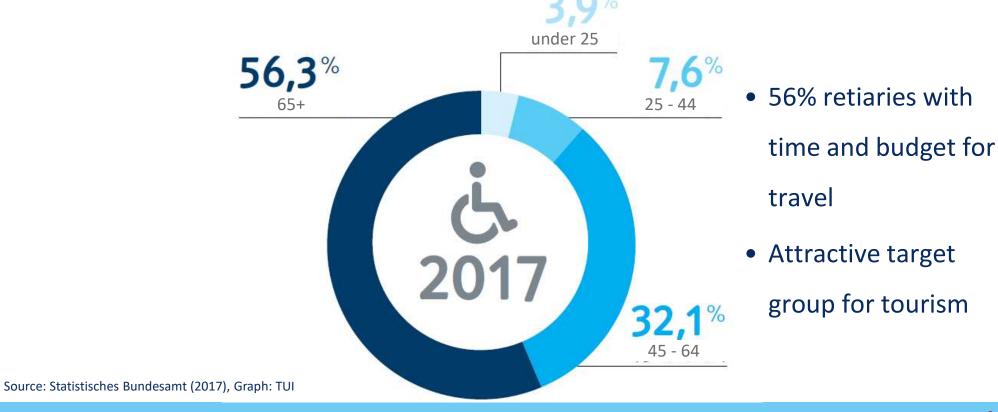

# PRMs by age

majority 65+, link between age and disability

# PRMs and demographic change in Germany growing group of 65+

- Increasing life expectancy
- Growing relevance of mobility in age
- Market potential for accessibility expand

Source: Statistisches Bundesamt (2017), Graph: TUI