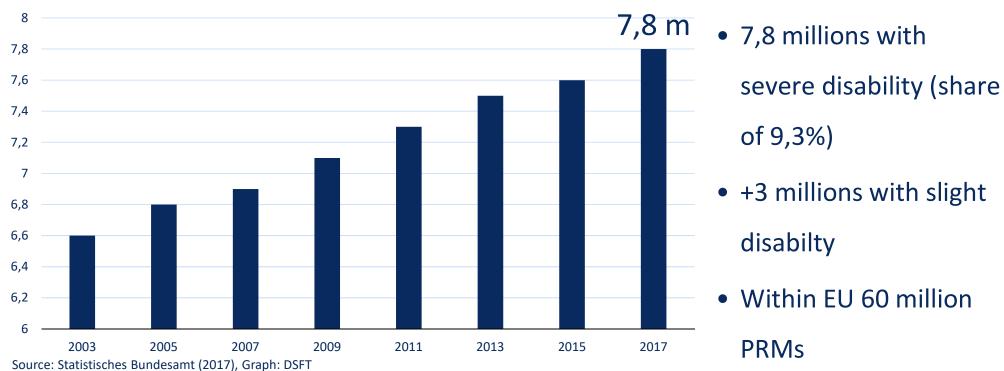

# significant and growing market for Persons with reduced Mobility in Germany

# PRMs and demographic change in Germany growing group of 65+

- Increasing life expectancy
- Growing relevance of mobility in age
- Market potential for accessibility expand

Source: Statistisches Bundesamt (2017), Graph: TUI