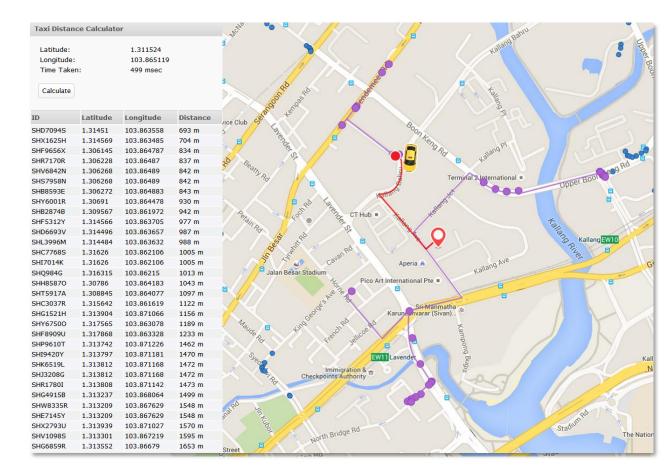

#### Routing for smart dispatch of taxis/ ride-hailing On-premise or available as an API

Live GPS Location of Entire Taxi Fleet

**OUANTUM INVENTIONS** 