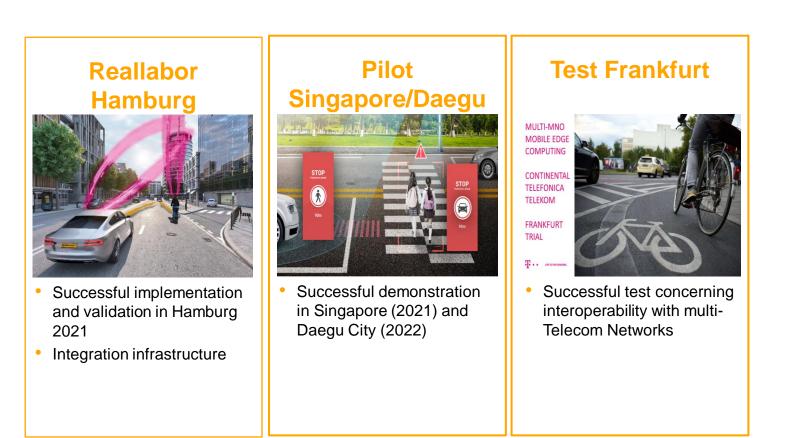

### Vulnerable Road User Protection Solution Description

- Digital protective shield for road users
- Real-time collision warning protects particularly vulnerable road users such as pedestrians, cyclists and scooter drivers
- Cloud application does not require any separate hardware and can be integrated into smartphone apps