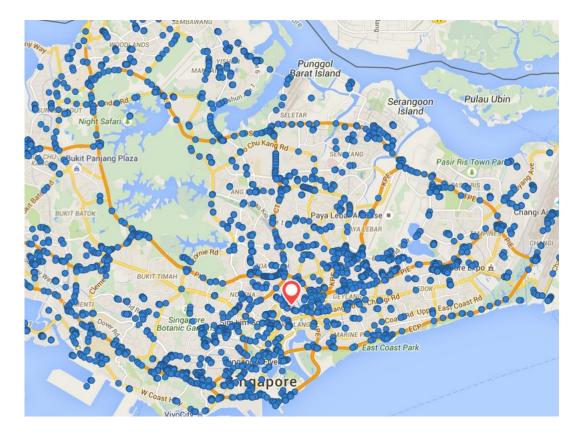

#### Routing for smart dispatch of taxis/ ride-hailing On-premise or available as an API

Live GPS Location of Entire Taxi Fleet

**OUANTUM INVENTIONS** 