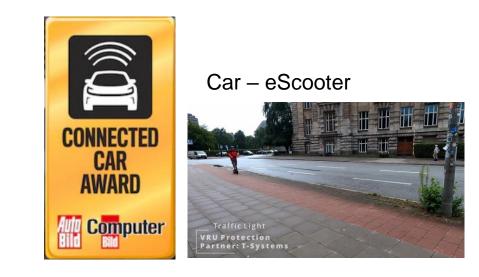

### Vulnerable Road User Protection Solution Description

- Digital protective shield for road users
- Real-time collision warning protects particularly vulnerable road users such as pedestrians, cyclists and scooter drivers
- Cloud application does not require any separate hardware and can be integrated into smartphone apps