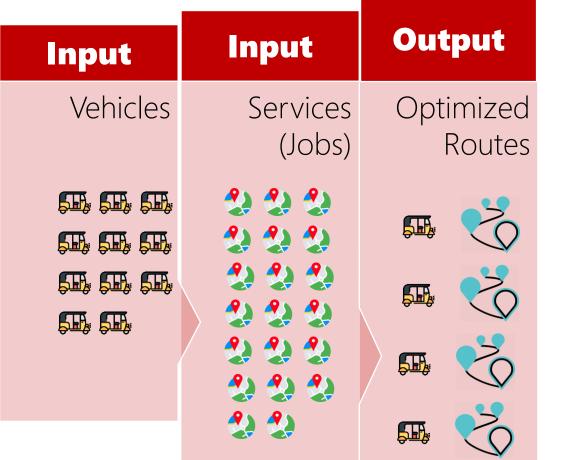

### Multi-vehicle route optimisation for fleets

On-premise or available as an API