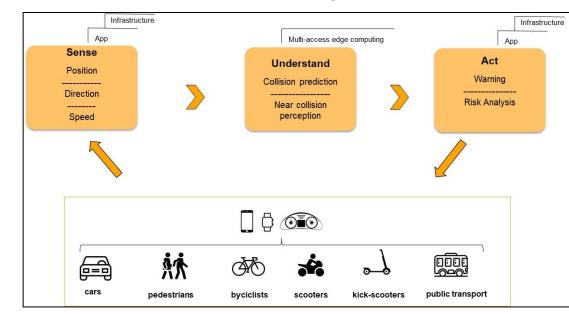

### Vulnerable Road User Protection Solution Description

- Digital protective shield for road users
- Real-time collision warning protects particularly vulnerable road users such as pedestrians, cyclists and scooter drivers
- Cloud application does not require any separate hardware and can be integrated into smartphone apps