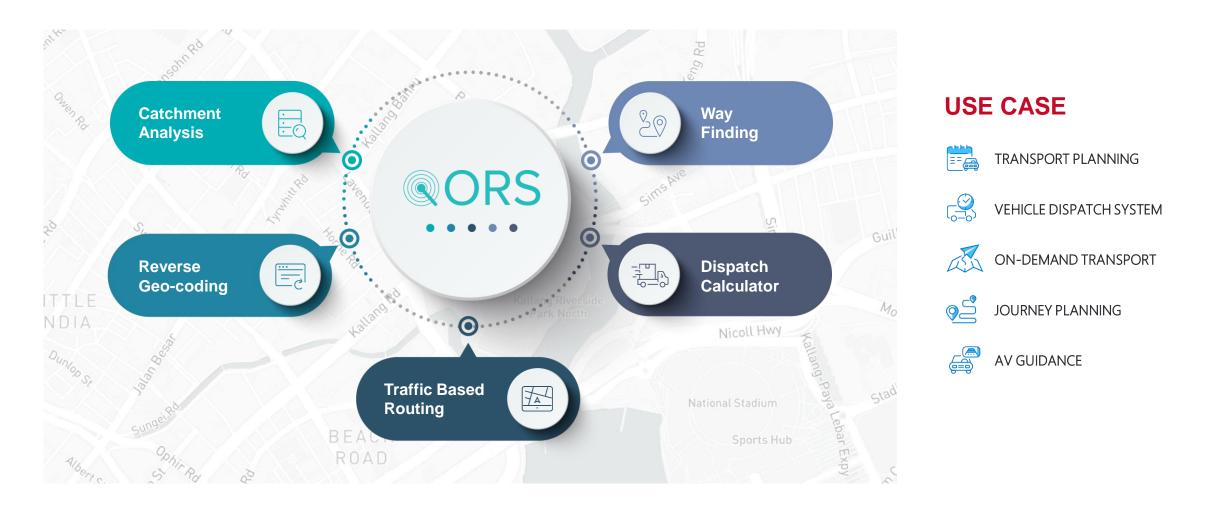

#### **SARTCITIES**

Government

Enterprise

Fleet owners / operators

Quantum Online Routing System

High-performance routing engine that enables dynamic data utilisation for mapping, route optimisation, way-finding and dispatch

### Core Technology: Quantum Online Routing System (QORS)

State of the art routing platform for dynamic routing based on multiple static and dynamic criteria