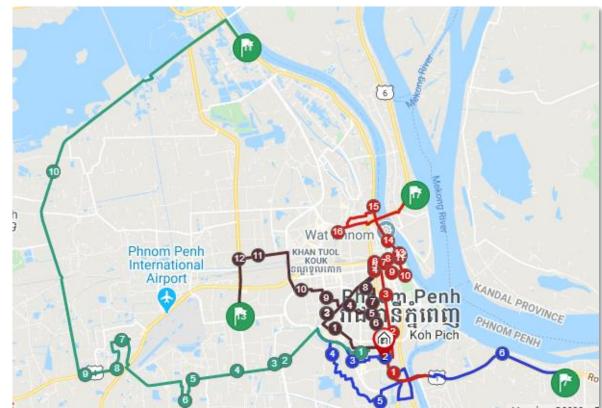

### Core Technology: Quantum Online Routing System (QORS)

State of the art routing platform for dynamic routing based on multiple static and dynamic criteria

#### Routing for smart dispatch of taxis/ ride-hailing On-premise or available as an API

Live GPS Location of Entire Taxi Fleet

**OUANTUM INVENTIONS** 