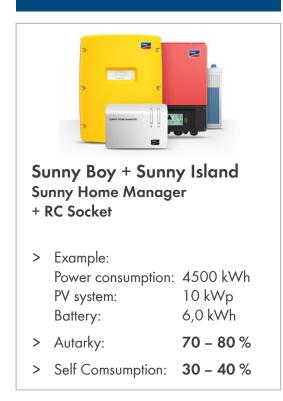

#### SMA Integrated Storage System

Sunny Boy Smart Energy incl. Li-Ionen-Batterie Sunny Home Manager + RC Socket

| > | Example:           |           |
|---|--------------------|-----------|
|   | Power consumption: | 3000 kWh  |
|   | PV system:         | 7 kWp     |
|   | Battery:           | 2 kWh     |
| > | Autarky:           | 60 – 70 % |
| > | Self Comsumption:  | 25 – 30 % |