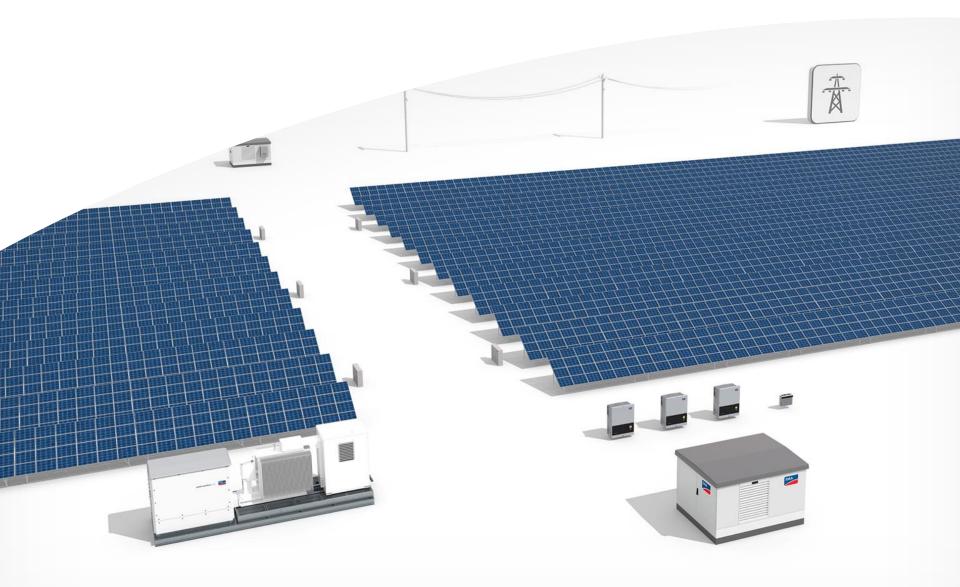

## SMA PRODUCT PORTFOLIO UTILITY

#### CENTRALIZED SYSTEM SOLUTIONS FOR EVERY PLANT SIZE

#### SMA Utility Power System (IEC – global markets) – 1,000 and 1,500V

- > Perfectly synchronized components: Sunny Central 2200 / 2500, mediumvoltage block, DC technology, corresponding park control and services
- > Designed for ease of use: Easy transportation, installation and commissioning, available as Turnkey Solution or Package

#### SMA Utility Power System (ANSI – US market) – 1,000 and 1,500V

- > Perfectly synchronized components: Sunny Central 2200 / 2500, mediumvoltage block, DC technology, corresponding park control and services
- > Designed for ease of use: Easy transportation, installation and commissioning, available as Turnkey Solution or Package

#### Medium Voltage Power Station (global markets)

- > Turnkey container solution for Plug & Play
- > Available with one or two Sunny Central CP XT inverters
- > Power class: 500/630/800/900/1000/1250/1600/1800/2000kVA