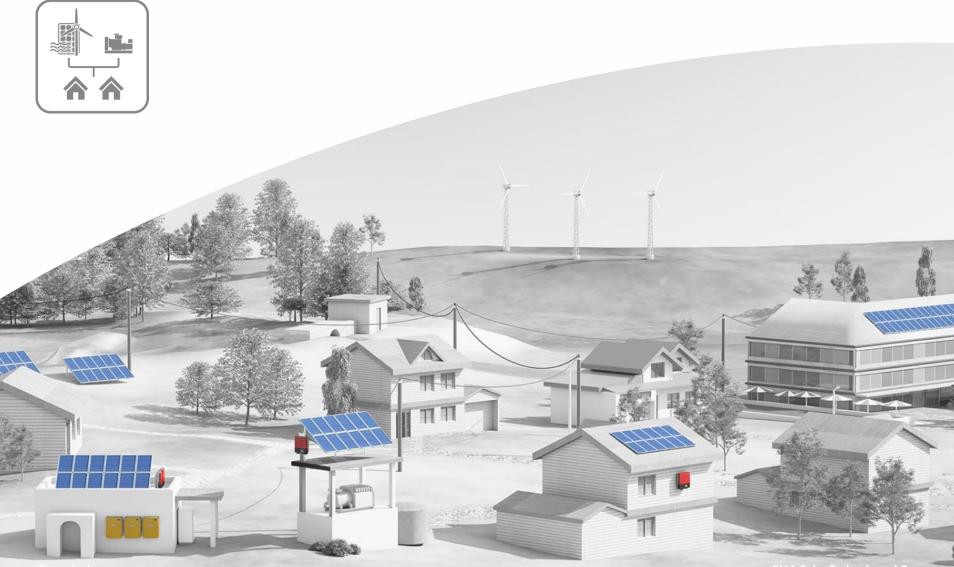

#### HYBRID ENERGY SYSTEMS – FOR SELF-SUFFICIENT POWER SUPPLY (OFF-GRID)

### PRODUCT PORTFOLIO HYBRID ENERGY SYSTEMS FOR VILLAGE POWER SUPPLY (OFF-GRID)

28