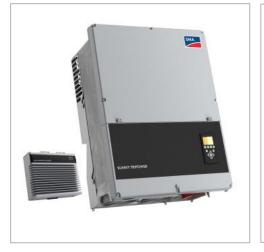

## SYSTEM WITH SUNNY TRIPOWER 20000/25000TL

SMA

The cutting-edge specialist in commercial PV systems New Grid Management functions, a wider range of input voltage and our proven multi-string design

**String Inverters** 