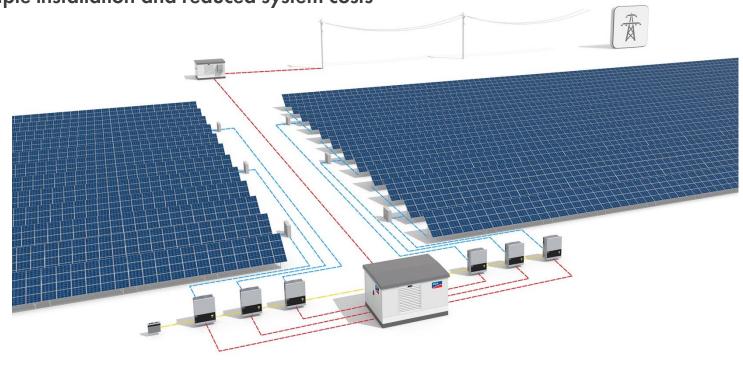

## SYSTEM WITH SUNNY TRIPOWER 60

Ideal for large commercial and smaller industrial PV systems: flexible system design, simple installation and reduced system costs

#### Sunny Tripower 60 with SMA Inverter Manager

- > Ensures high performance and maximum design flexibility for the entire PV system
- > Numerous advantages for commercial and industrial use: high efficiency, easy installation, simple commissioning and low maintenance costs