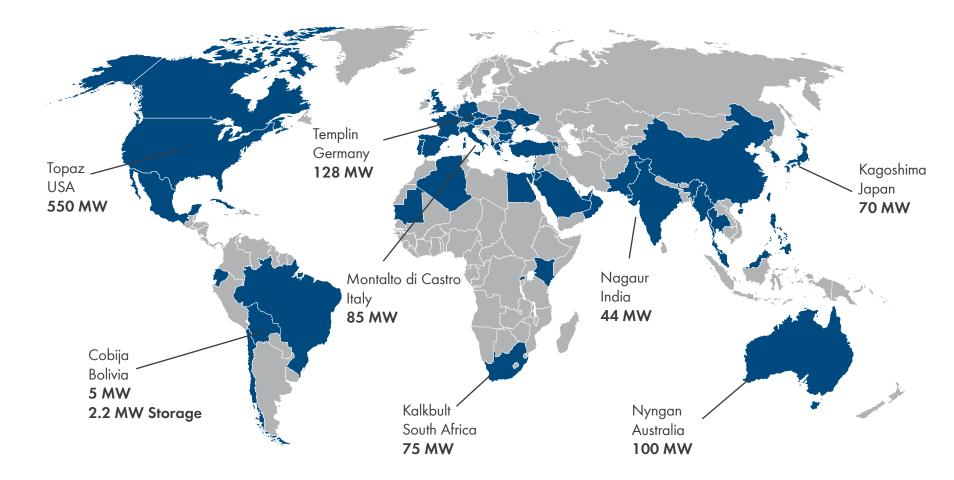

# THE LARGEST PV POWER PLANTS RELY ON SUNNY CENTRAL TECHNOLOGY

> Nearly 50GW installed worldwide - over 24 GW in thousands of projects with Sunny Central

> Smart integration of solar power into diesel systems