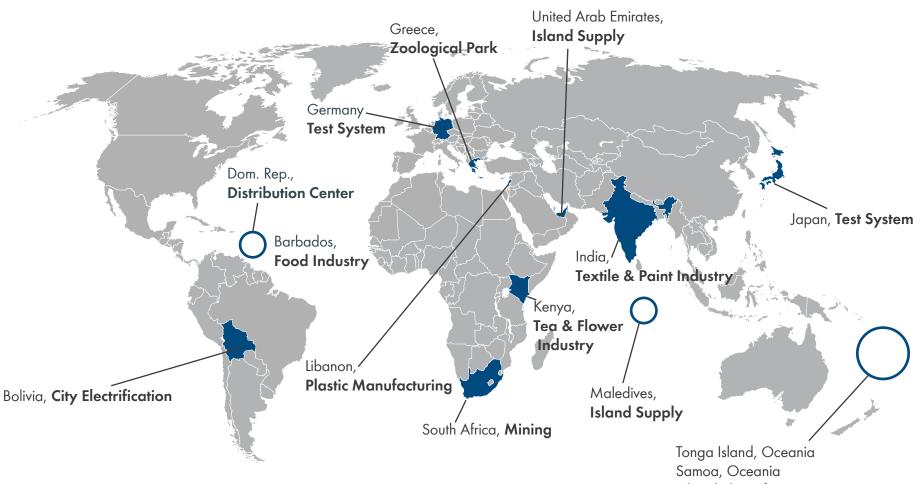

# HYBRID ENERGY SYSTEMS WITH THE SMA FUEL SAVE SOLUTION – A SELECTION OF RUNNING PROJECTS

Island Electrification