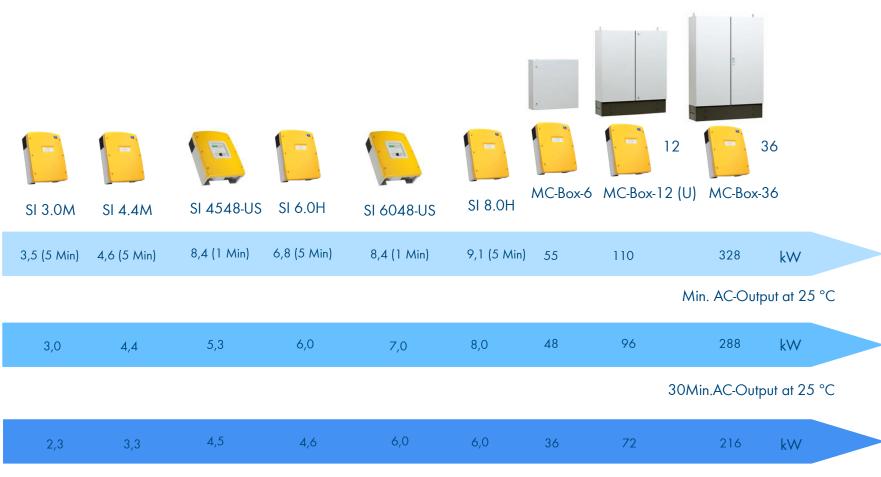

## HYBRID ENERGY SYSTEMS (OFF-GRID) – SYSTEM SIZES

#### Nominal AC-Output at 25 °C