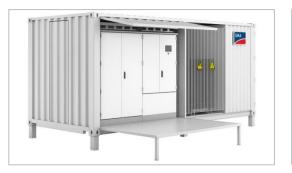

#### Medium Voltage Power Station (global markets)

- > Turnkey container solution for Plug & Play
- > Available with one or two Sunny Central CP XT inverters
- > Power class: 500/630/800/900/1000/1250/1600/1800/2000kVA