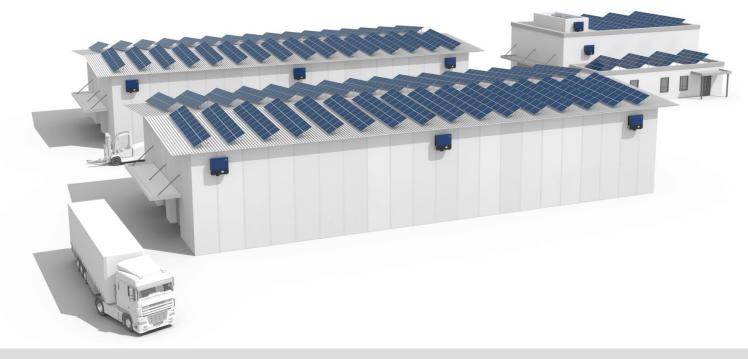

## SYSTEM WITH SUNNY TRIPOWER 60

Ideal for large commercial and smaller industrial PV systems: flexible system design, simple installation and reduced system costs

#### Sunny Tripower 60 with SMA Inverter Manager

- > Ensures high performance and maximum design flexibility for the entire PV system
- > Numerous advantages for commercial and industrial use: high efficiency, easy installation, simple commissioning and low maintenance costs