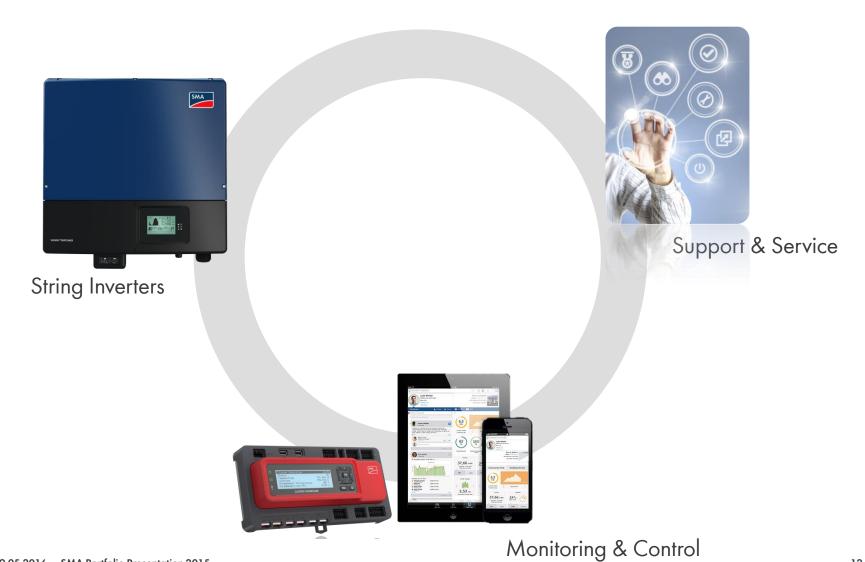

## SYSTEM WITH SUNNY TRIPOWER 20000/25000TL

SMA

The cutting-edge specialist in commercial PV systems New Grid Management functions, a wider range of input voltage and our proven multi-string design

**String Inverters** 

STP 20000TL/25000TL 19.05.2016 SMA Portfolio Presentation 2015 **Monitoring & Control** 

Sunny Portal Pro

SMA Cluster Controller Extended Warranty Commissioning Operation & Maintenance

**Support & Service** 