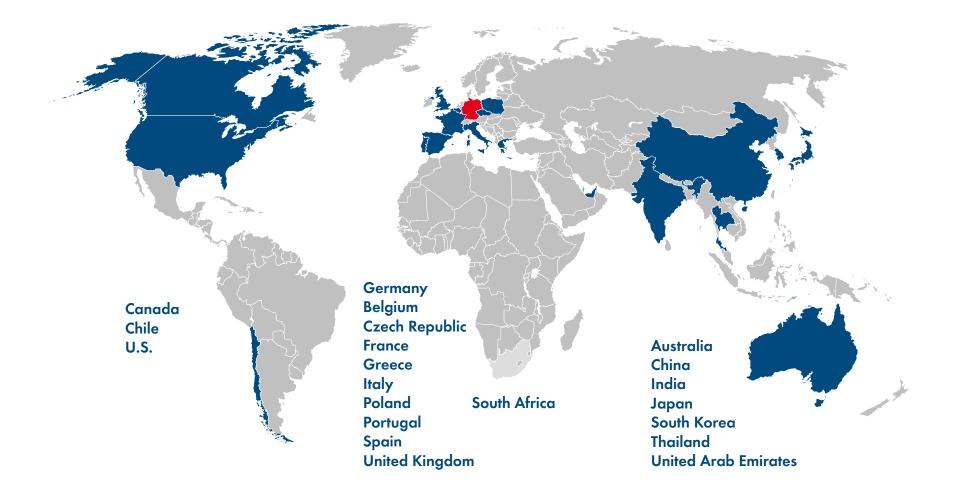

# STRONG PRESENCE IN 21 COUNTRIES ALL OVER THE GLOBE

> Nearly 50 GW installed SMA inverter power worldwide.