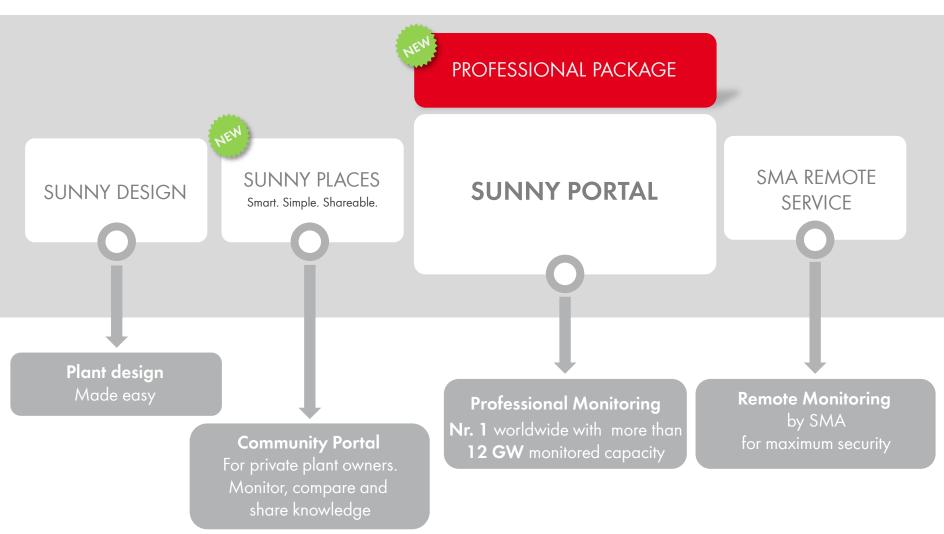

## SMA ONLINE SERVICES

> SMA Online Services accompany the complete lifecycle of your PV system