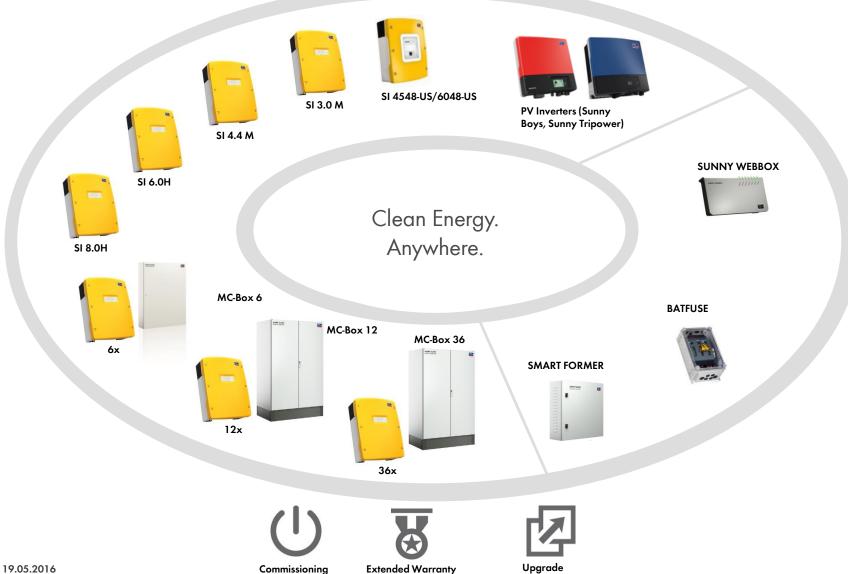

### PRODUCT PORTFOLIO HYBRID ENERGY SYSTEMS FOR VILLAGE POWER SUPPLY (OFF-GRID)

28

## HYBRID ENERGY SYSTEMS (OFF-GRID) – SYSTEM SIZES