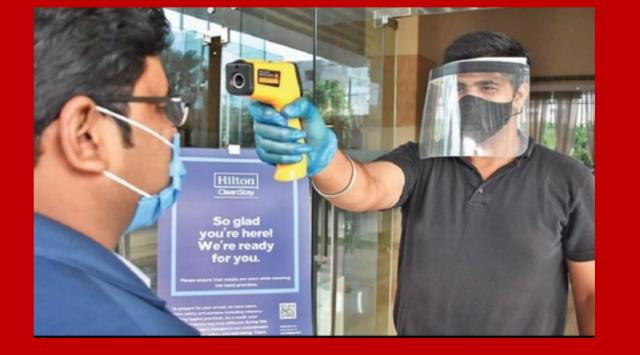

## **Hotel Check ins**

Practice of all safety precautions, including social distancing

No entry without face mask & no screening without face mask

Wearing of face mask at all times in public spaces and no touching of surface

Good social distance practice & wearing of face mask and caring sanitiser

Screening with no risks before entry