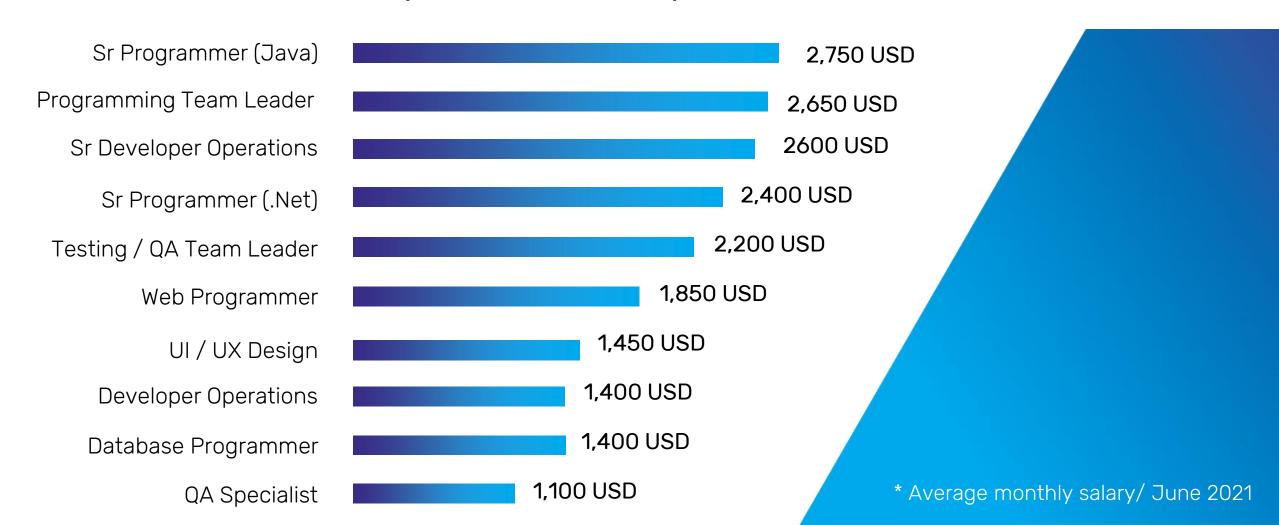

contract with the Administration of Moldova IT Park within 30 days from receiving the official confirmation
- We issue a certificate of residency
- Apply the single tax regime starting the next month



#### Residents number



### Foreign investments

186
companies with foreign investments

from

5 Countries

### Top investments

2021

- 27 USA
- 22 Romania
- 16 Germany
- 14 Italy
- 13 Great Britain
- 11 Netherlands





### IT industry growth





## IT Export

of Moldova's total exports represent IT services

of Moldova's total exports represent MITP residents



Evolution of the IT services share in total Moldovan exports

### Specialists in MITP

15.170+

employees

75% of IT sector



15.176

## Company size

2021



#### PayWell Moldova

#### Salaries offered by local IT companies



## Moldova IT Career Center



Moldova IT Career Center (moldovaitpark.md)

#### Our one-stop-shop for businesses & talents in relocation

https://relocate.moldovaitpark.md/



#### MOLDOVA'S IT ADVANTAGES



Fiscal and immigration incentives



Good technical education



Excellent foreign language skills



E-Government excellence



Low operational costs



Proximity in culture and distance from the EU



An advanced and reliable ICT infrastructure



## Thank you!

www.moldovaitpark.md