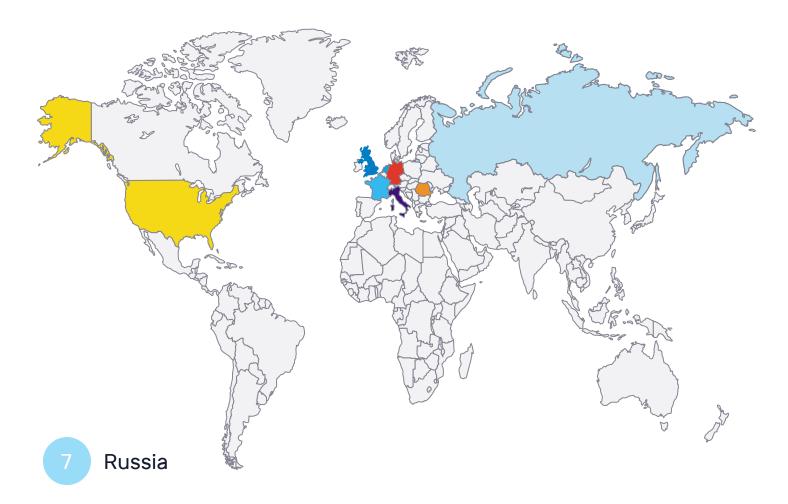

### IT industry growth

## IT Export

of Moldova's total exports represent IT services

of Moldova's total exports represent MITP residents

Evolution of the IT services share in total Moldovan exports