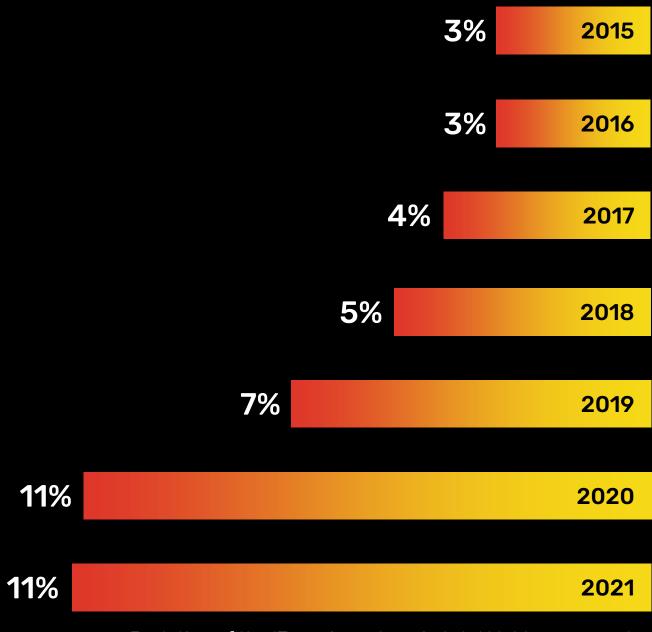

## IT Export

of Moldova's total exports represent IT services

of Moldova's total exports represent MITP residents

Evolution of the IT services share in total Moldovan exports