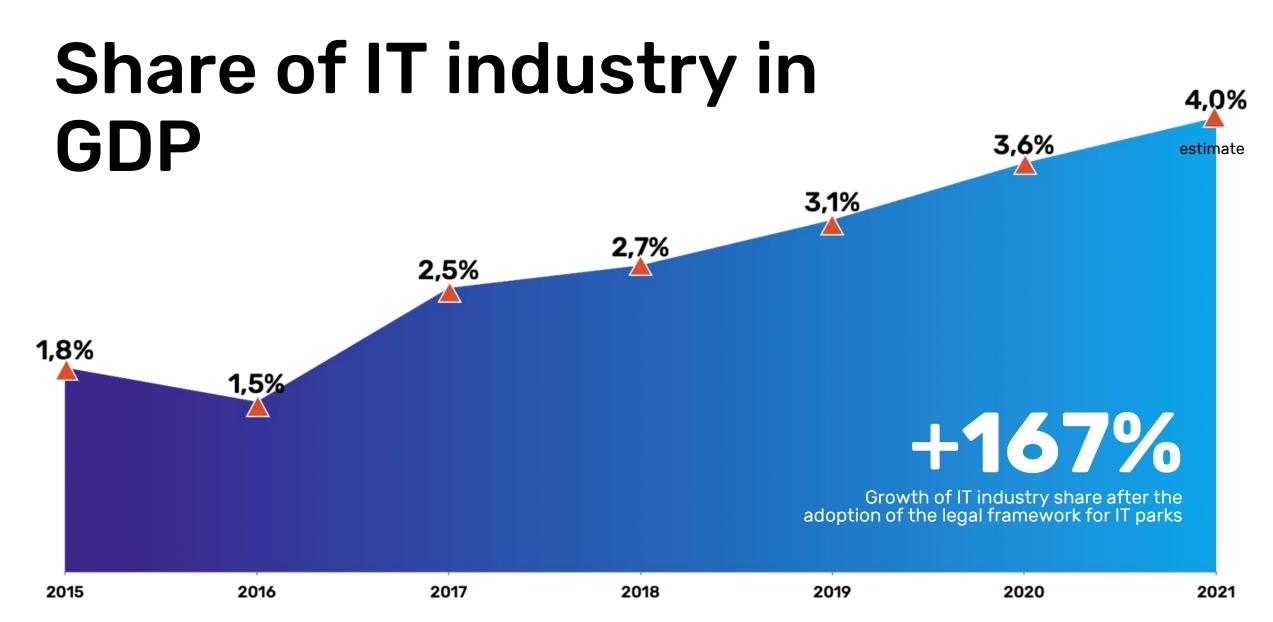

### IT industry growth

## IT Export

of Moldova's total exports represent IT services

of Moldova's total exports represent MITP residents

Evolution of the IT services share in total Moldovan exports