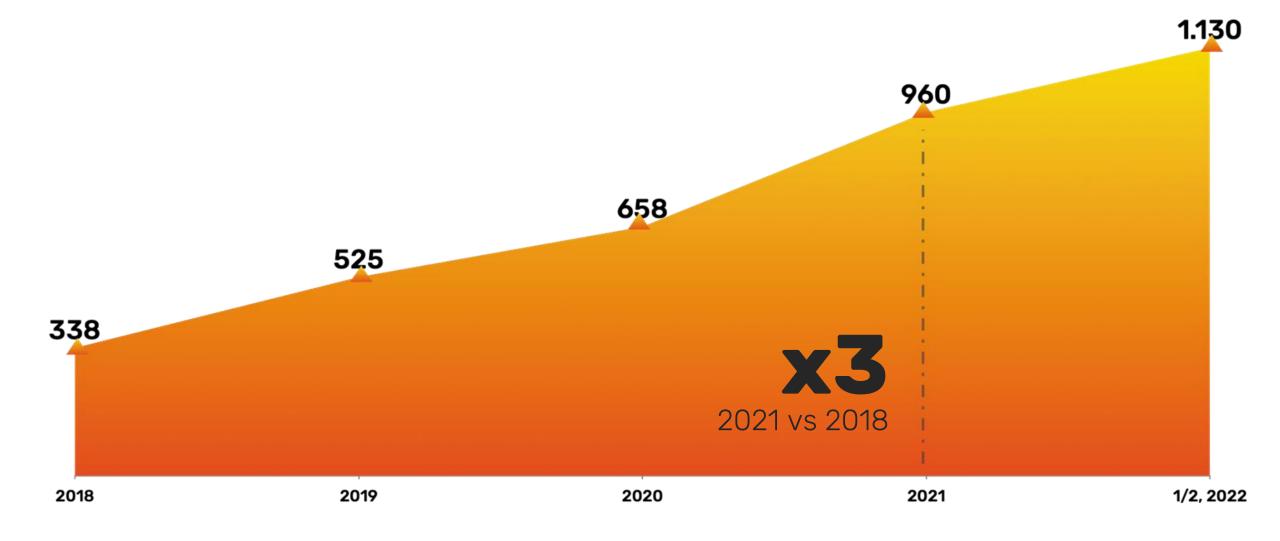

### Foreign investments

186
companies with foreign investments

from

5 Countries

### Top investments

2021

- 27 USA
- 22 Romania
- 16 Germany
- 14 Italy
- 13 Great Britain
- 11 Netherlands