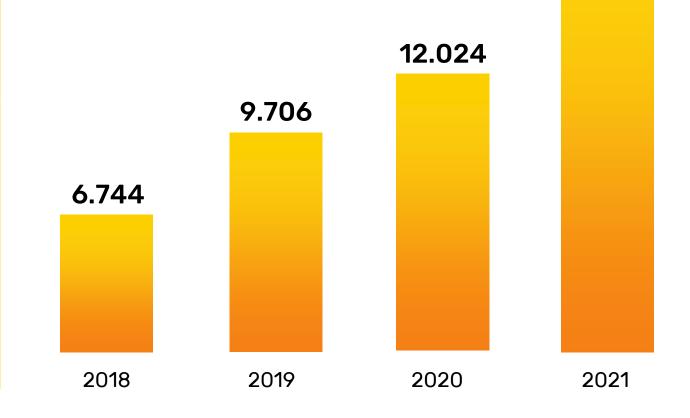

ark (template approved by the Government)



## 3. Become a resident of Moldova IT Park

- ✓ Sign the contract with the Administration of Moldova IT Park within 30 days from receiving the official confirmation
- We issue a certificate of residency
- Apply the single tax regime starting the next month



#### Residents number



### Foreign investments

186
companies with foreign investments

from

5 Countries

### Top investments

2021

- 27 USA
- 22 Romania
- 16 Germany
- 14 Italy
- 13 Great Britain
- 11 Netherlands





### IT industry growth





## IT Export

of Moldova's total exports represent IT services

of Moldova's total exports represent MITP residents



Evolution of the IT services share in total Moldovan exports

### Specialists in MITP

15.170+

employees

75% of IT sector



15.176

## Company size

2021



#### PayWell Moldova

#### Salaries offered by local IT companies



## Moldova IT Career Center



Moldova IT Career Center (moldovaitpark.md)

#### Our one-stop-shop for businesses & talents in relocation

https://relocate.moldovaitpark.md/



#### MOLDOVA'S IT ADVANTAGES



Fiscal and immigration incentives



Good technical education



Excellent foreign language skills



E-Government excellence



Low operational costs



Proximity in culture and distance from the EU



An advanced and reliable ICT infrastructure



## Thank you!

www.moldovaitpark.md