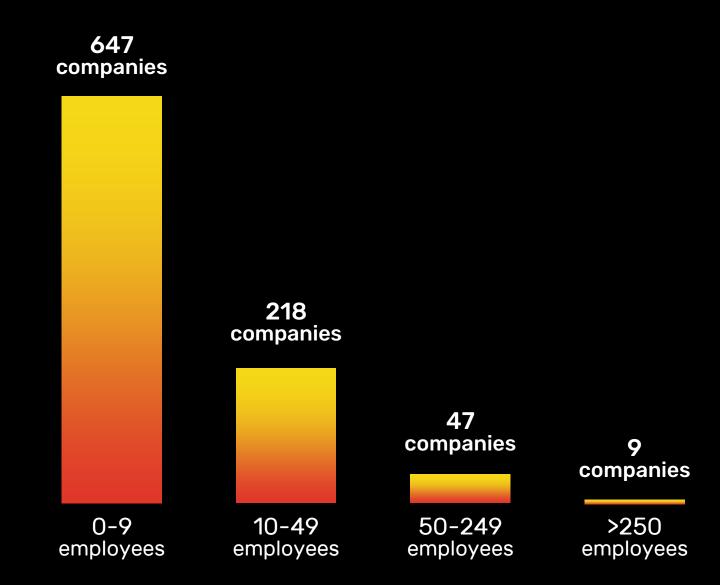

ernment)



## 3. Become a resident of Moldova IT Park

- ✓ Sign the contract with the Administration of Moldova IT Park within 30 days from receiving the official confirmation
- We issue a certificate of residency
- Apply the single tax regime starting the next month



#### Residents number



### Foreign investments

186
companies with foreign investments

from

5 Countries

### Top investments

2021

- 27 USA
- 22 Romania
- 16 Germany
- 14 Italy
- 13 Great Britain
- 11 Netherlands





### IT industry growth





## IT Export

of Moldova's total exports represent IT services

of Moldova's total exports represent MITP residents



Evolution of the IT services share in total Moldovan exports

### Specialists in MITP

15.170+

employees

75% of IT sector



15.176

## Company size

2021



#### PayWell Moldova

#### Salaries offered by local IT companies



## Moldova IT Career Center



Moldova IT Career Center (moldovaitpark.md)

#### Our one-stop-shop for businesses & talents in relocation

https://relocate.moldovaitpark.md/



#### MOLDOVA'S IT ADVANTAGES



Fiscal and immigration incentives



Good technical education



Excellent foreign language skills



E-Government excellence



Low operational costs



Proximity in culture and distance from the EU



An advanced and reliable ICT infrastructure



## Thank you!

www.moldovaitpark.md