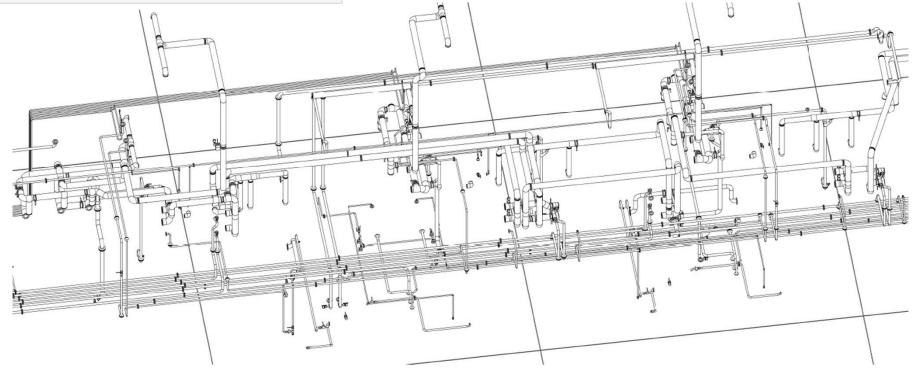

## Pipework for Pre-Treatment (PT) + E-Coat (EC) area

Pipework – Connecting (Delivery + Pre-Fabrication in Workshop + Installation on Site)