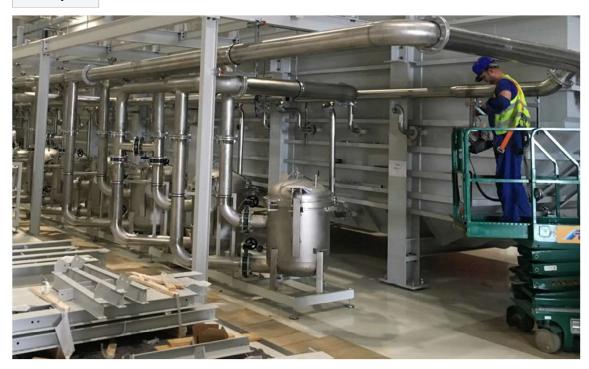

## Examples

Pipework – Connecting (Delivery + Pre-Fabrication in Workshop + Installation on Site)