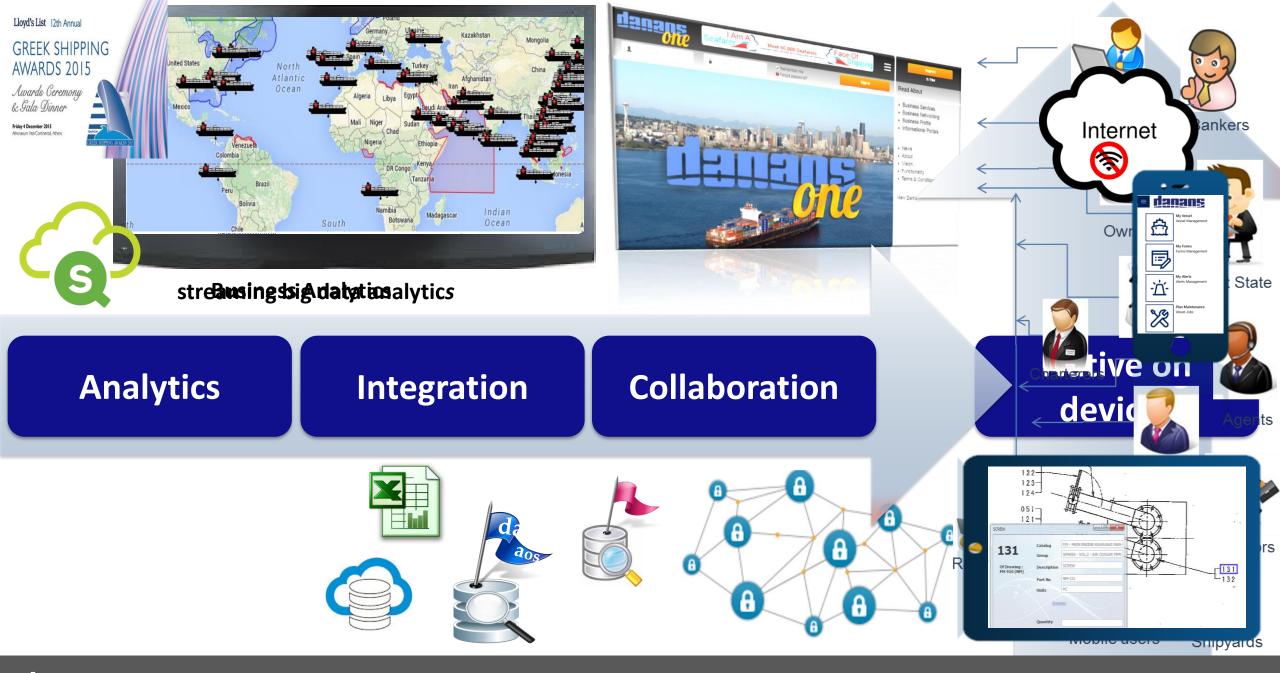

# danaos strategy

- Quotation OrderDelivery
- Electonic Invoicing

- Technical & Commercial Information

'Single window' holistic support of the complete supply cycle!

Optical vessel digitalization using machine learning

#### The ultimate situation awareness system designed for:

- todays shipping
- todays ship to shore communication

integrating all sensor and corporate data

### To address:

Delivery Issues
Navigation, Technical, Medical Advice
Trouble shooting