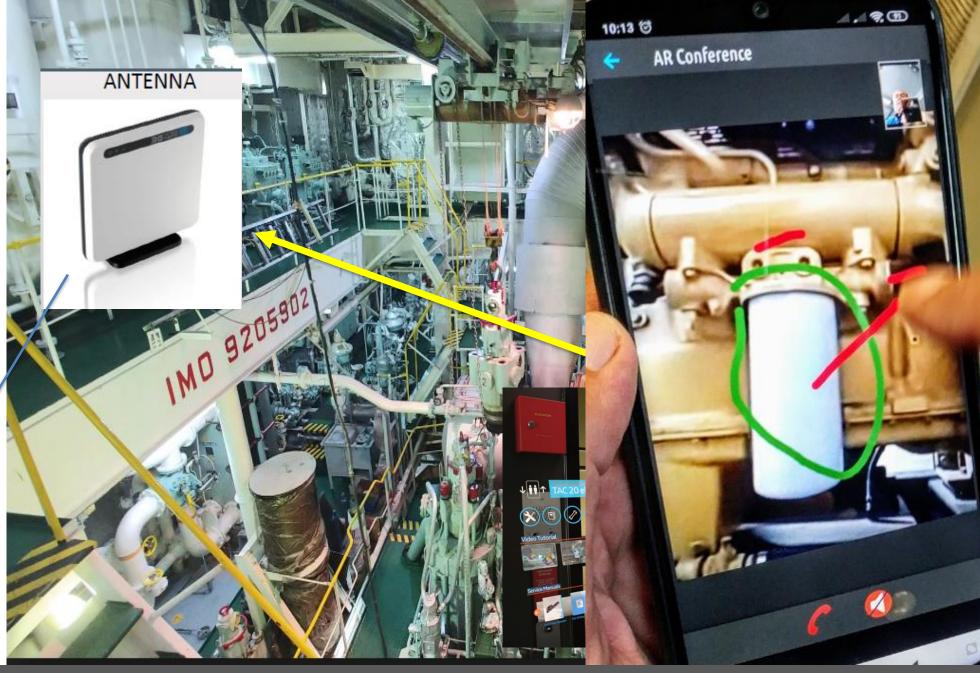

# Danaos Augmented reality system

To access the complete vessel we use VMS 'GSM onboard' solution

### VMS "GSM on Board" Solution

GSM ANTENNA

IoTSENSORS

CREW MEMBER

SPARE PART

MOBILE DEVICE

#### ANTENNA

**LOCAL NODE** 

Our Node Technology provides us with sophisticated yet precise results.

"Over the years, DANAOS software has been an invaluable tool for the full spectrum of our everyday operations, bringing the necessary insights and assisting us in the decision-making process. DANAOS is our trusted partner towards our digital transformation journey"