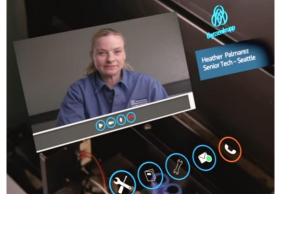

# Danaos Augmented reality system

To access the complete vessel we use VMS 'GSM onboard' solution

### To address:

Delivery Issues
Navigation, Technical, Medical Advice
Trouble shooting