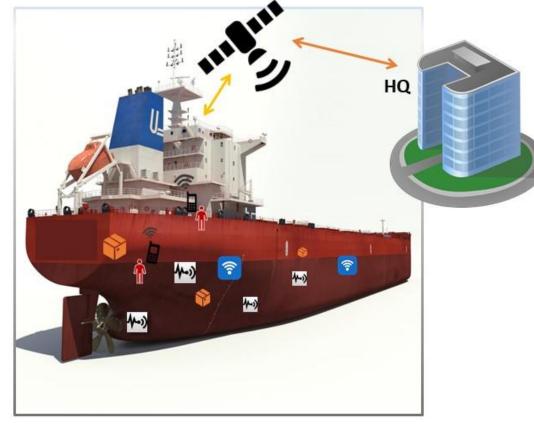

### VMS "GSM on Board" Solution

GSM ANTENNA

IoTSENSORS

CREW MEMBER

SPARE PART

MOBILE DEVICE