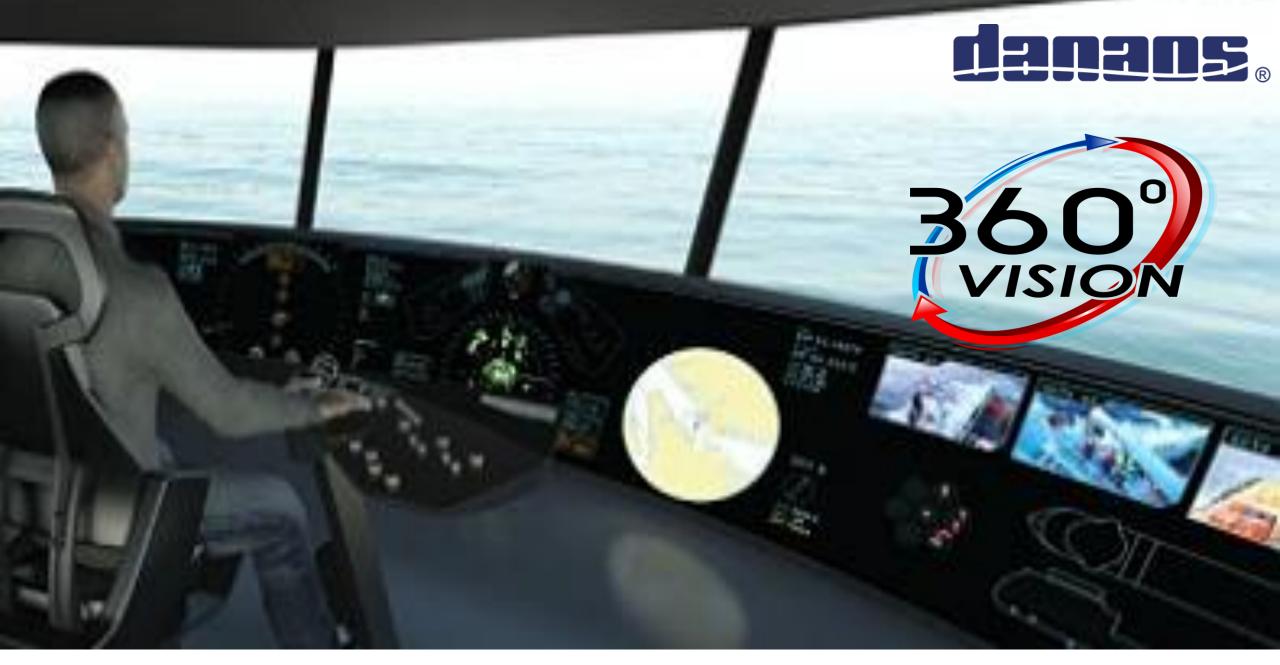

#### The ultimate situation awareness system designed for:

- todays shipping
- todays ship to shore communication

integrating all sensor and corporate data

### To address:

Delivery Issues
Navigation, Technical, Medical Advice
Trouble shooting

# Danaos Augmented reality system

To access the complete vessel we use VMS 'GSM onboard' solution