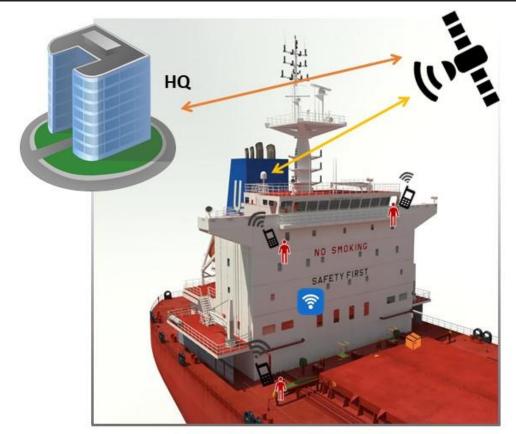

### VMS "GSM on Board" Solution

GSM ANTENNA

IoTSENSORS

CREW MEMBER

SPARE PART

MOBILE DEVICE