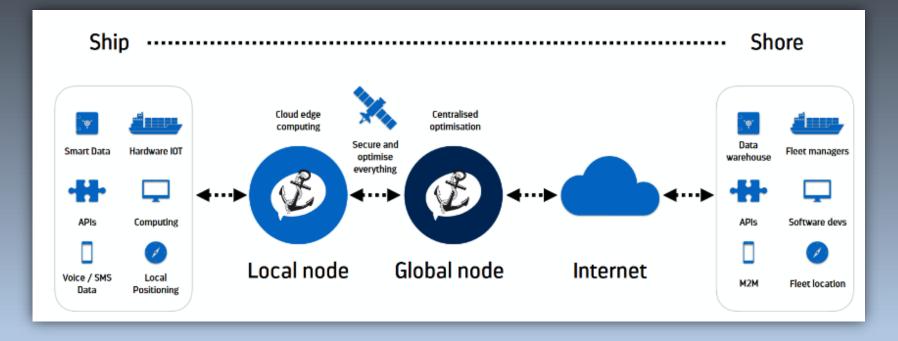

#### The ultimate situation awareness system designed for:

- todays shipping
- todays ship to shore communication

integrating all sensor and corporate data

### To address:

Delivery Issues
Navigation, Technical, Medical Advice
Trouble shooting

# Danaos Augmented reality system

To access the complete vessel we use VMS 'GSM onboard' solution

### VMS "GSM on Board" Solution

GSM ANTENNA

IoTSENSORS

CREW MEMBER

SPARE PART

MOBILE DEVICE

#### ANTENNA

**LOCAL NODE** 

Our Node Technology provides us with sophisticated yet precise results.

"Over the years, DANAOS software has been an invaluable tool for the full spectrum of our everyday operations, bringing the necessary insights and assisting us in the decision-making process. DANAOS is our trusted partner towards our digital transformation journey"