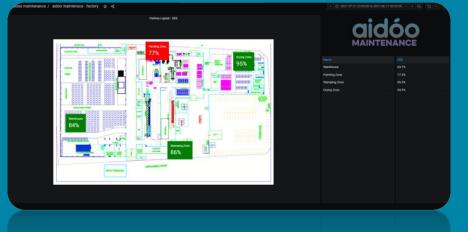

# AIDÓO Maintenance

Our product

### GICO MAINTENANCE

AIDÓO Maintenance is an artificial intelligence solution that uses neural networks to automate detection of necessary maintenance while predicting Risk of Failure (RoF) and Remaining Useful Life (RuL) of machines.

AIDÓO Maintenance links and structures data from different machines and interfaces to transform it into information to make suggestions to make the best decisions in each area of maintenance forecasting to optimize usage of machines and efficient steering of employess and spare parts.