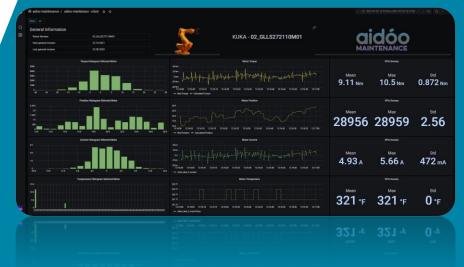

# AIDÓO Maintenance

Our product

### GICO MAINTENANCE

AIDÓO Maintenance is an artificial intelligence solution that uses neural networks to automate detection of necessary maintenance while predicting Risk of Failure (RoF) and Remaining Useful Life (RuL) of machines.

AIDÓO Maintenance links and structures data from different machines and interfaces to transform it into information to make suggestions to make the best decisions in each area of maintenance forecasting to optimize usage of machines and efficient steering of employess and spare parts.