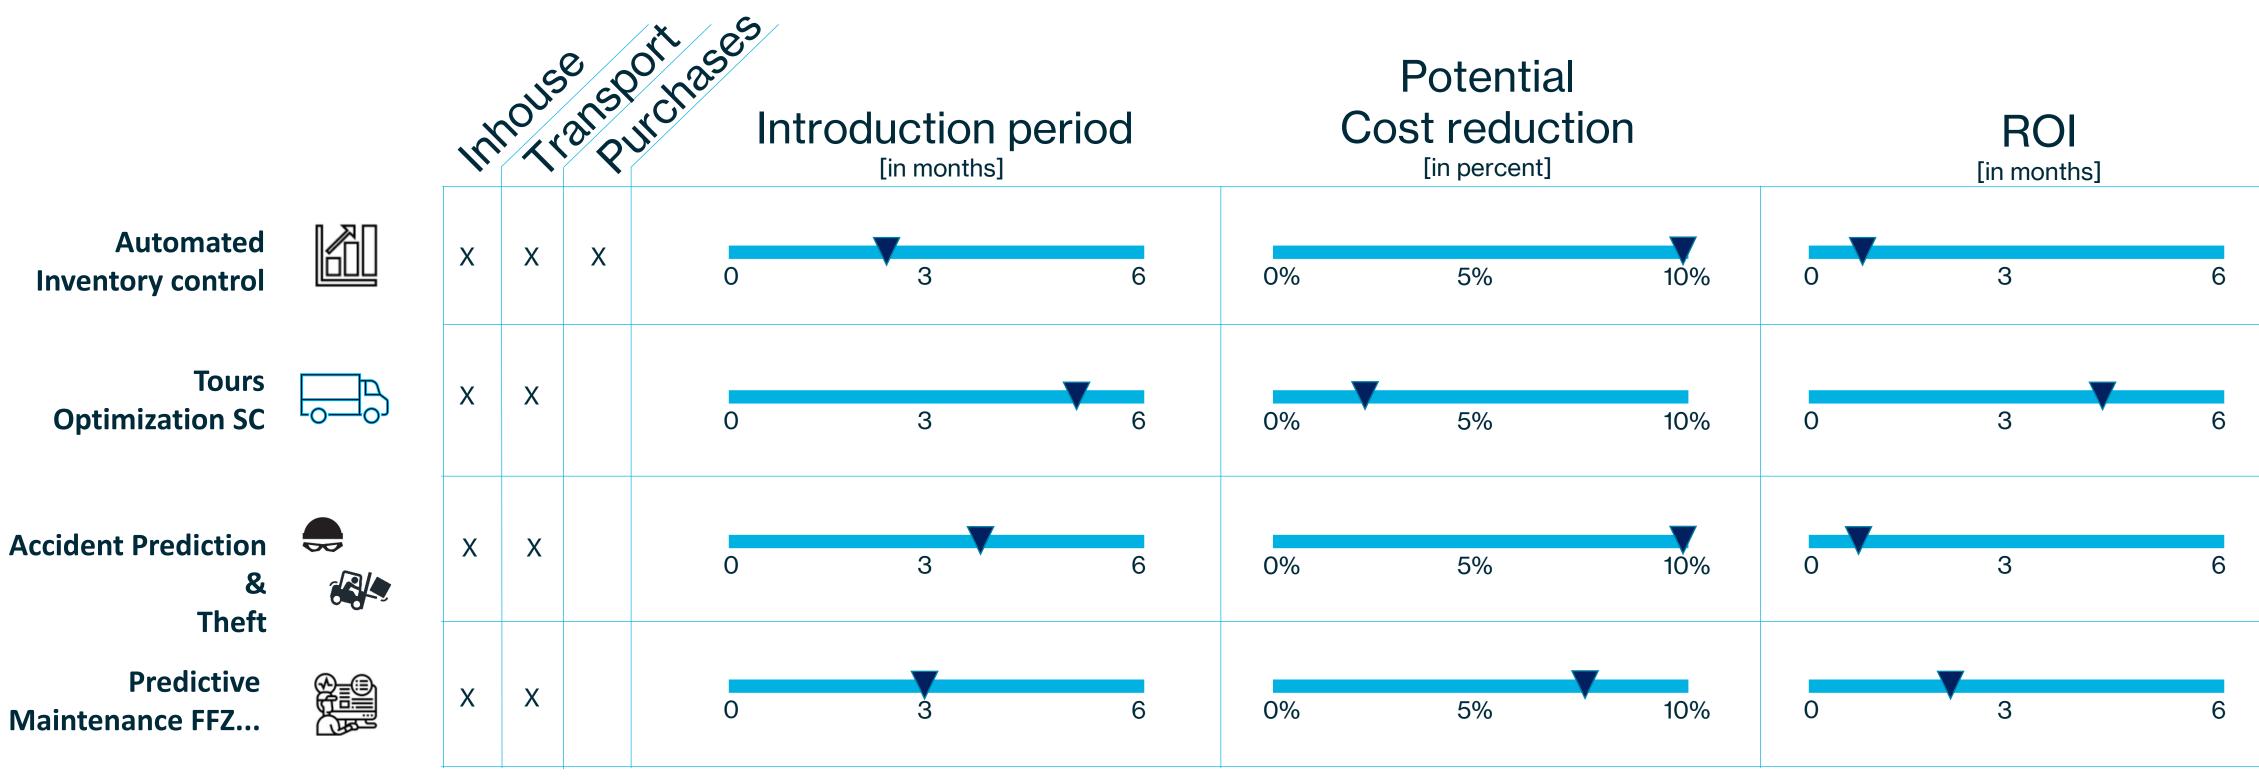

#### Automated inventor control

- Demand forecasting & pipeline analytics for inventory management
- Dynamic & Adaptive Inventory Proposals

#### **Tours**

#### **Optimization SC**

- Tool for optimizing tours with predicted demand
- Real time + simulation environment

#### **Accident Prediction & Theft**

- Computer vision algorithms for fraud or accident prevention
- Pattern recognition, causes & proposed solutions

#### **Predictive**

#### Maintenance FFZ...

- Forklift usage reports with suggestions for improvement
- Predictive & prescriptive maintenance algorithms

# 2. Overview of solutions (2/3)

Values based on our experience from previous projects

# 2. Overview of solutions (3/3)

Values based on our experience from previous projects