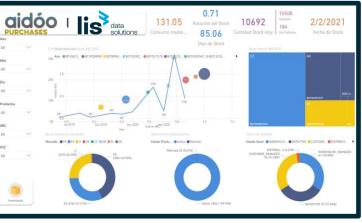

# AIDÓO Purchases

Our product

AIDÓO Purchases is an artificial intelligence solution that uses predictive algorithms to automate demand forecasting and purchase suggestions.

AIDÓO Purchases links and structures data from different sources (ERPs, WMS, CRM, MRP...) to transform it into information to make suggestions to make the best decisions in each area of inventory management, in order to optimize stocks.