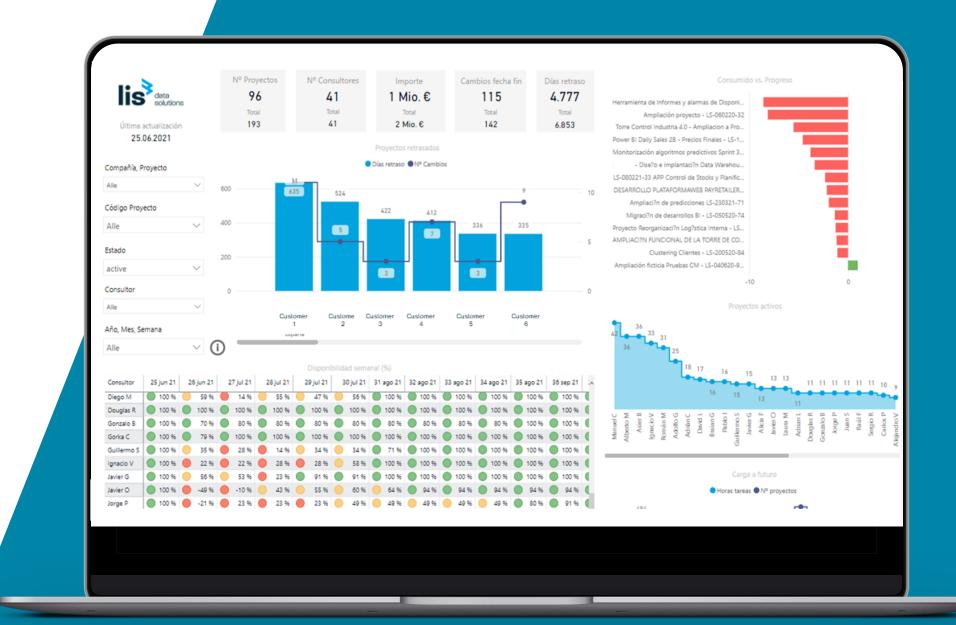

### SC Control Tower

Everything at a glance

Our Supply Chain Control Tower links departments across the company.

It enables efficient **process- and cost-oriented**SC monitoring and **active** control.

#### **Cross department**

Linking of cross-departmental KPIs

#### Multiple data sources

Connection of all relevant data sources (internal/external)

#### Multivariate analysis techniques

Multidimensional view of data

#### **What-If Analyses**

Forecasts based on real-time analyses

#### Intuitive & configurable display

BI-based dashboards for easy and intuitive use according to your needs