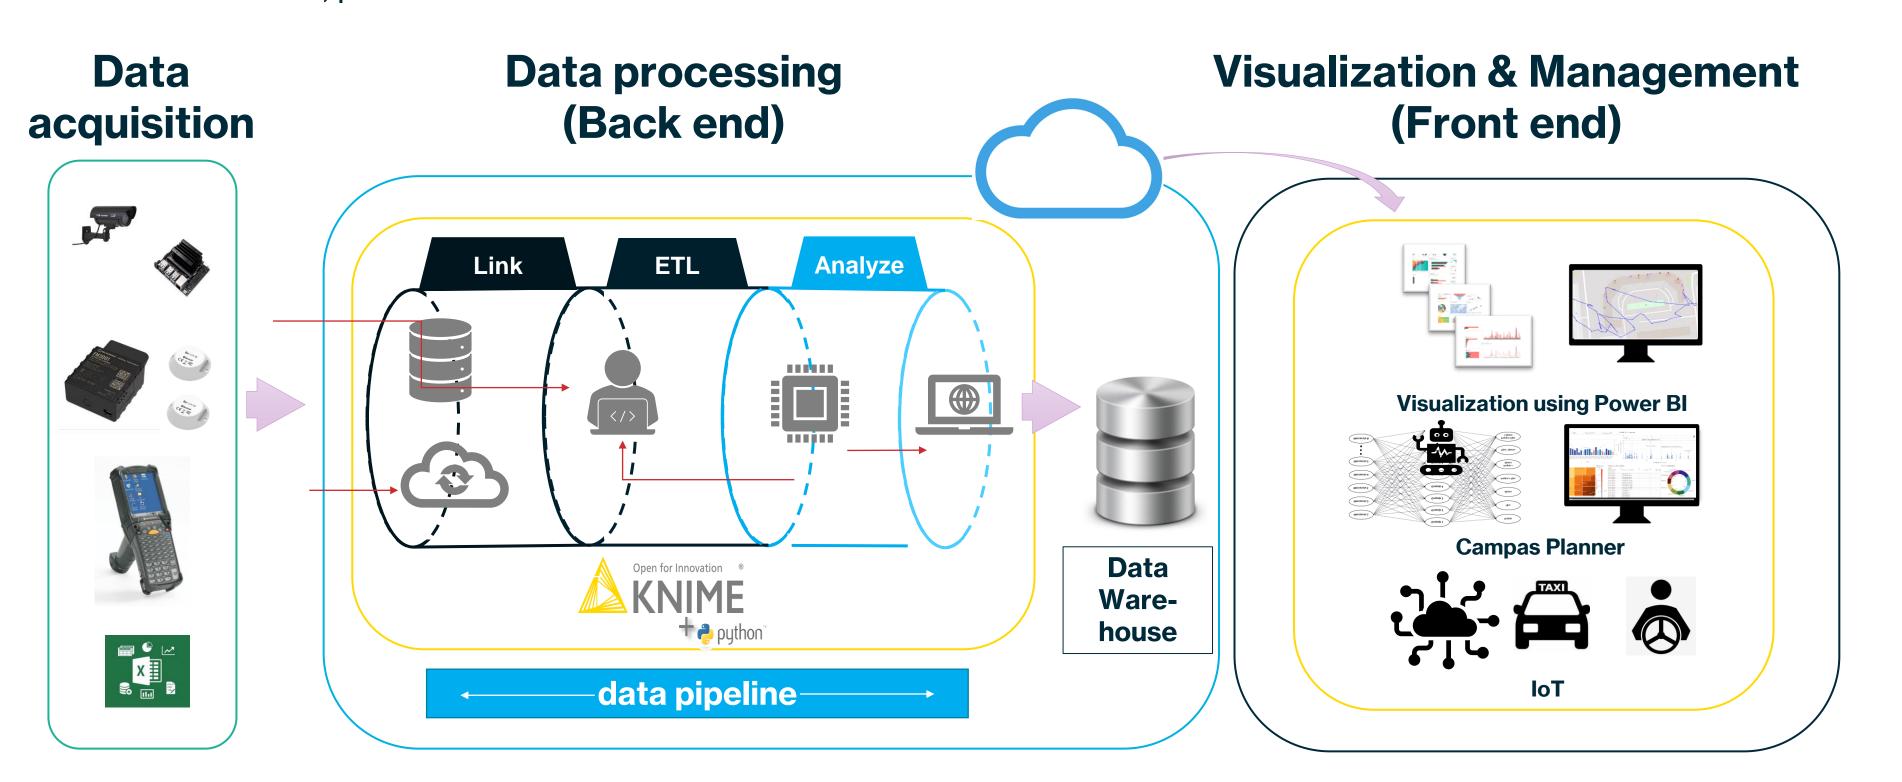

### What do we do?

We execute tailored projects for our customers, which are oriented on their needs and maturity level of the IT system.

We cover the whole live cycle of data: From the generation of information and their storage to application of challenging data-science-techniques, which allow our customers, to obtain, the whole value, which their data can provide and to analyis and visualize them in an intuitive environment.

# Technology Data Science "outside the box"

Beyond the scope described in the requirement, we provide expertise in the following technologies that our Data Scientist brings to your project.

Cloud-Technology

Databases

**Streaming Platforms** 

Data Science