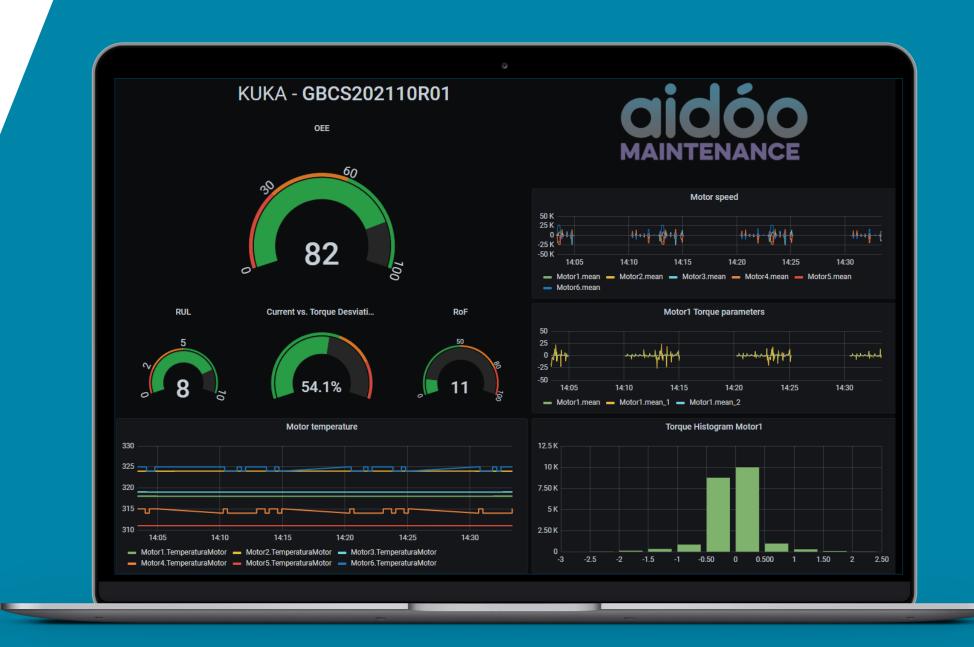

# AIDÓO Maintenance

Our product

### GICO MAINTENANCE

AIDÓO Maintenance is an artificial intelligence solution that uses neural networks to automate detection of necessary maintenance while predicting Risk of Failure (RoF) and Remaining Useful Life (RuL) of machines.

AIDÓO Maintenance links and structures data from different machines and interfaces to transform it into information to make suggestions to make the best decisions in each area of maintenance forecasting to optimize usage of machines and efficient steering of employess and spare parts.