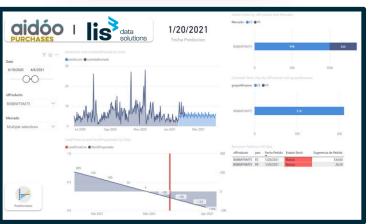

# AIDÓO Purchases

Our product

AIDÓO Purchases is an artificial intelligence solution that uses predictive algorithms to automate demand forecasting and purchase suggestions.

AIDÓO Purchases links and structures data from different sources (ERPs, WMS, CRM, MRP...) to transform it into information to make suggestions to make the best decisions in each area of inventory management, in order to optimize stocks.