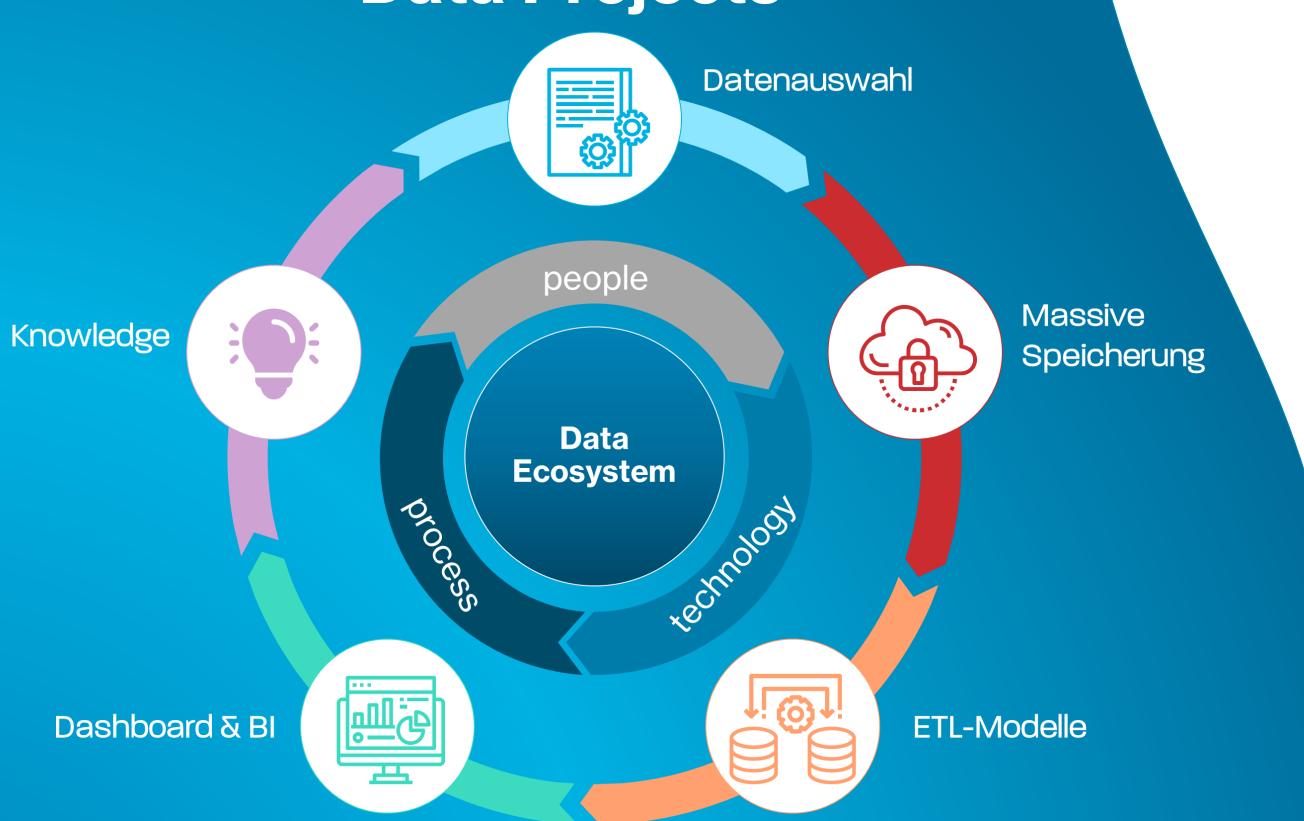

### What do we do?

We execute tailored projects for our customers, which are oriented on their needs and maturity level of the IT system.

We cover the whole live cycle of data: From the generation of information and their storage to application of challenging data-science-techniques, which allow our customers, to obtain, the whole value, which their data can provide and to analyis and visualize them in an intuitive environment.

### **Data Projects**