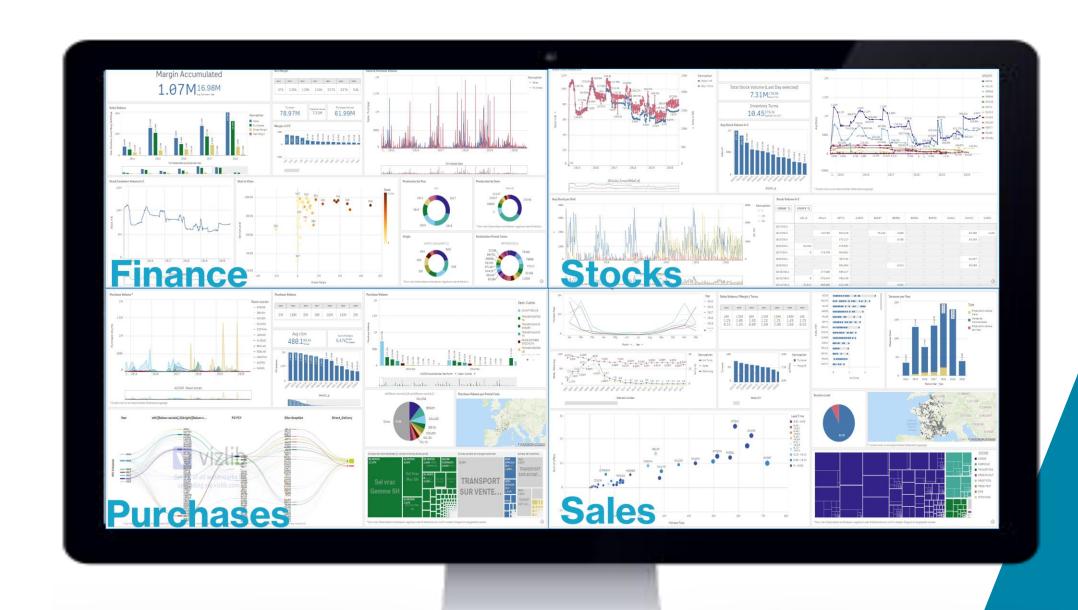

### SC Control Tower

Everything at a glance

Our Supply Chain Control Tower links departments across the company.

It enables efficient **process- and cost-oriented**SC monitoring and **active** control.

#### **Cross department**

Linking of cross-departmental KPIs

#### Multiple data sources

Connection of all relevant data sources (internal/external)

#### Multivariate analysis techniques

Multidimensional view of data

#### **What-If Analyses**

Forecasts based on real-time analyses

#### Intuitive & configurable display

BI-based dashboards for easy and intuitive use according to your needs