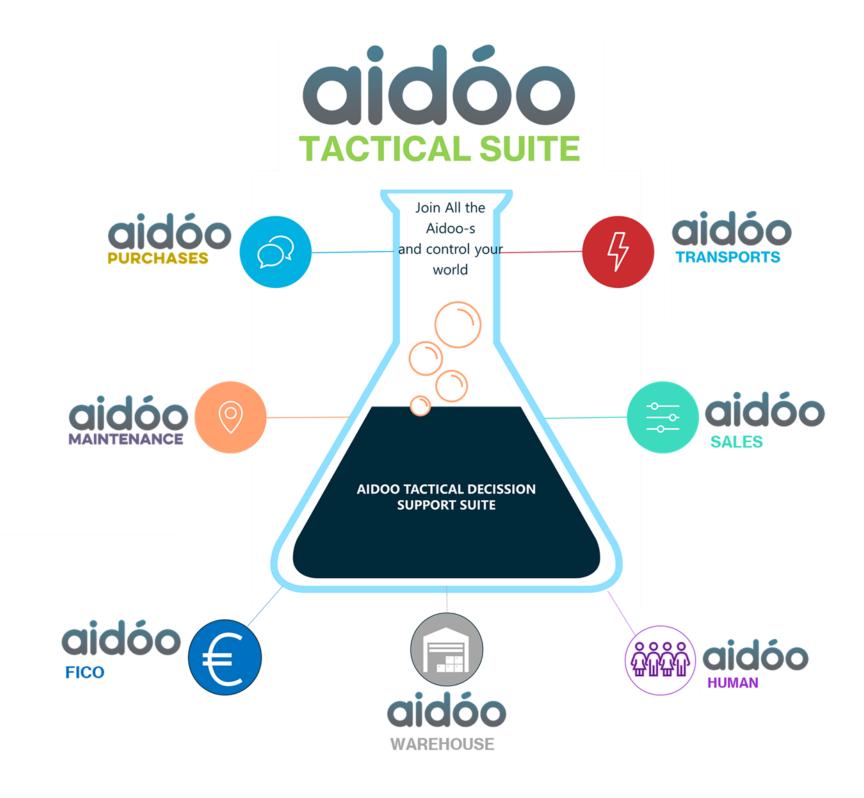

# AIDÓO Purchases

Our product

AIDÓO Purchases is an artificial intelligence solution that uses predictive algorithms to automate demand forecasting and purchase suggestions.

AIDÓO Purchases links and structures data from different sources (ERPs, WMS, CRM, MRP...) to transform it into information to make suggestions to make the best decisions in each area of inventory management, in order to optimize stocks.

### GICO MAINTENANCE

AIDÓO Maintenance is an artificial intelligence solution that uses neural networks to automate detection of necessary maintenance while predicting Risk of Failure (RoF) and Remaining Useful Life (RuL) of machines.