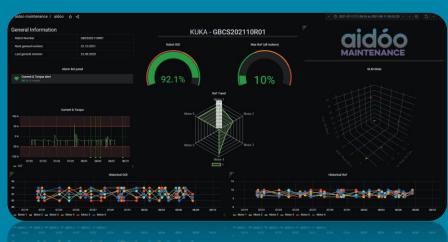

# AIDÓO Maintenance

Our product

### GICO MAINTENANCE

AIDÓO Maintenance is an artificial intelligence solution that uses neural networks to automate detection of necessary maintenance while predicting Risk of Failure (RoF) and Remaining Useful Life (RuL) of machines.

AIDÓO Maintenance links and structures data from different machines and interfaces to transform it into information to make suggestions to make the best decisions in each area of maintenance forecasting to optimize usage of machines and efficient steering of employess and spare parts.