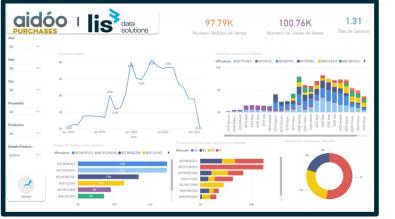

# AIDÓO Purchases

Our product

AIDÓO Purchases is an artificial intelligence solution that uses predictive algorithms to automate demand forecasting and purchase suggestions.

AIDÓO Purchases links and structures data from different sources (ERPs, WMS, CRM, MRP...) to transform it into information to make suggestions to make the best decisions in each area of inventory management, in order to optimize stocks.