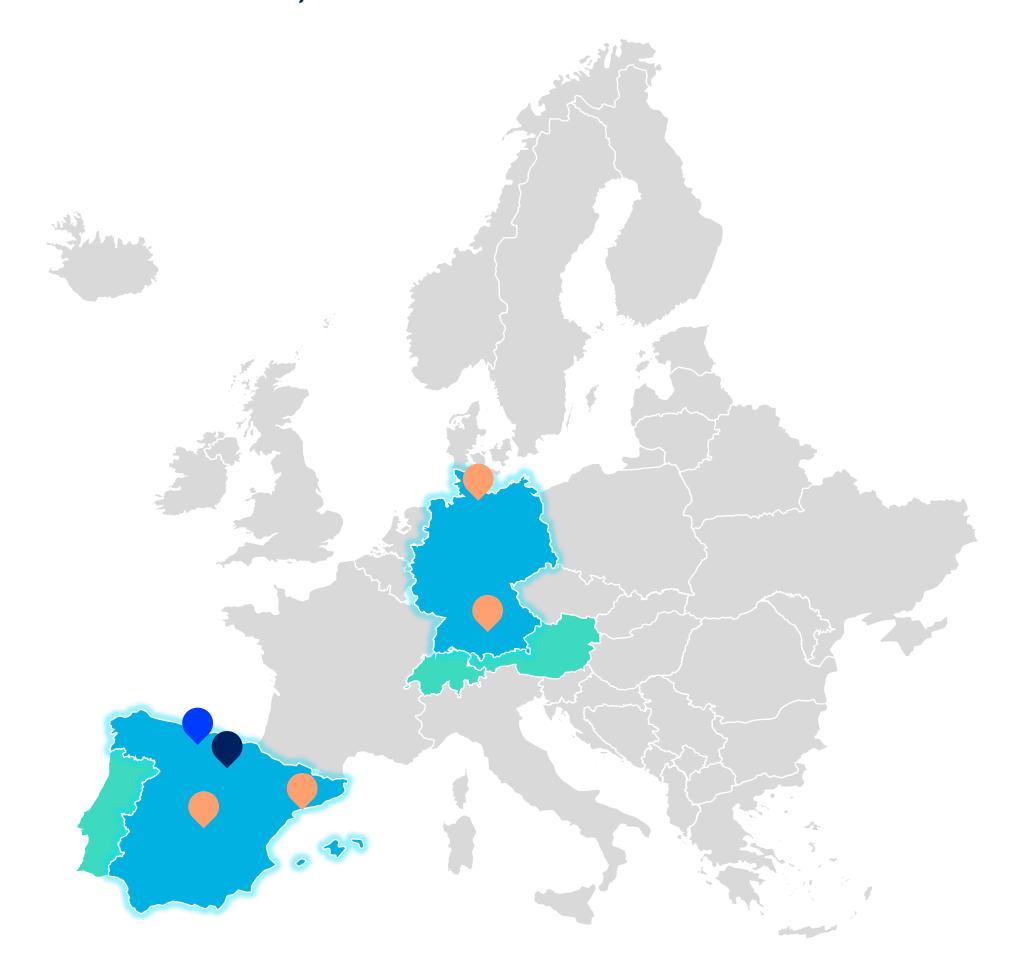

## Where are we located

data solutions

Branch offices, technical and commercial offices

Our german offices are located in **Neu-Ulm & Hamburg, from which** we support our customers in Germany, Austria and Switzerland. Our headquarter is located in Vitora (Spain) from which we offer services for Portugal and Spain.

Our projects are executed by our technical office in Santander.

Beside this, we have sales offices in **Madrid, Barcelona and**Bilbao.