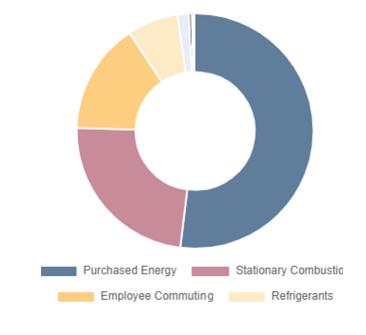

## Growing pressure to report and reduce emissions

Ambitious climate statements made

Calculating and reporting is complicated & expensive

Reducing avoidable emissions is difficult

## Businesses hit by rapidly rising energy prices!

Businesses across the globe struggling to find ways to combat rising energy bills

COP 26
NET ZERO
Pressure to report and reduce CO<sub>2</sub>

A growing acceptance that data and AI are valuable tools for solving many business problems

Efficient Data Capture

Accurate
Conversion to
CO<sub>2</sub>e

Visualisation & Analysis

Target setting & Tracking

Off-setting

Software integrations, bulk uploads and manual data entry Access to library of global & regional emissions libraries

Disclose & identify excessive consumption

SBTi compliant target setting and track progress

Off-set unavoidable emissions with trusted projects

Enrich energy data

Visualisation & analysis

Anomaly detection

Reduced energy