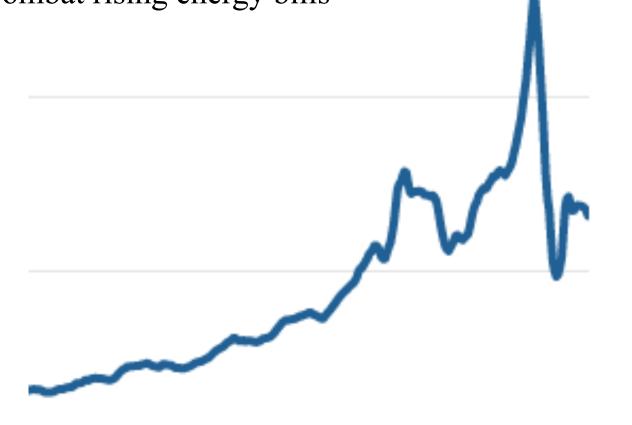

## Businesses hit by rapidly rising energy prices!

Businesses across the globe struggling to find ways to combat rising energy bills

COP 26
NET ZERO
Pressure to report and reduce CO<sub>2</sub>

A growing acceptance that data and AI are valuable tools for solving many business problems