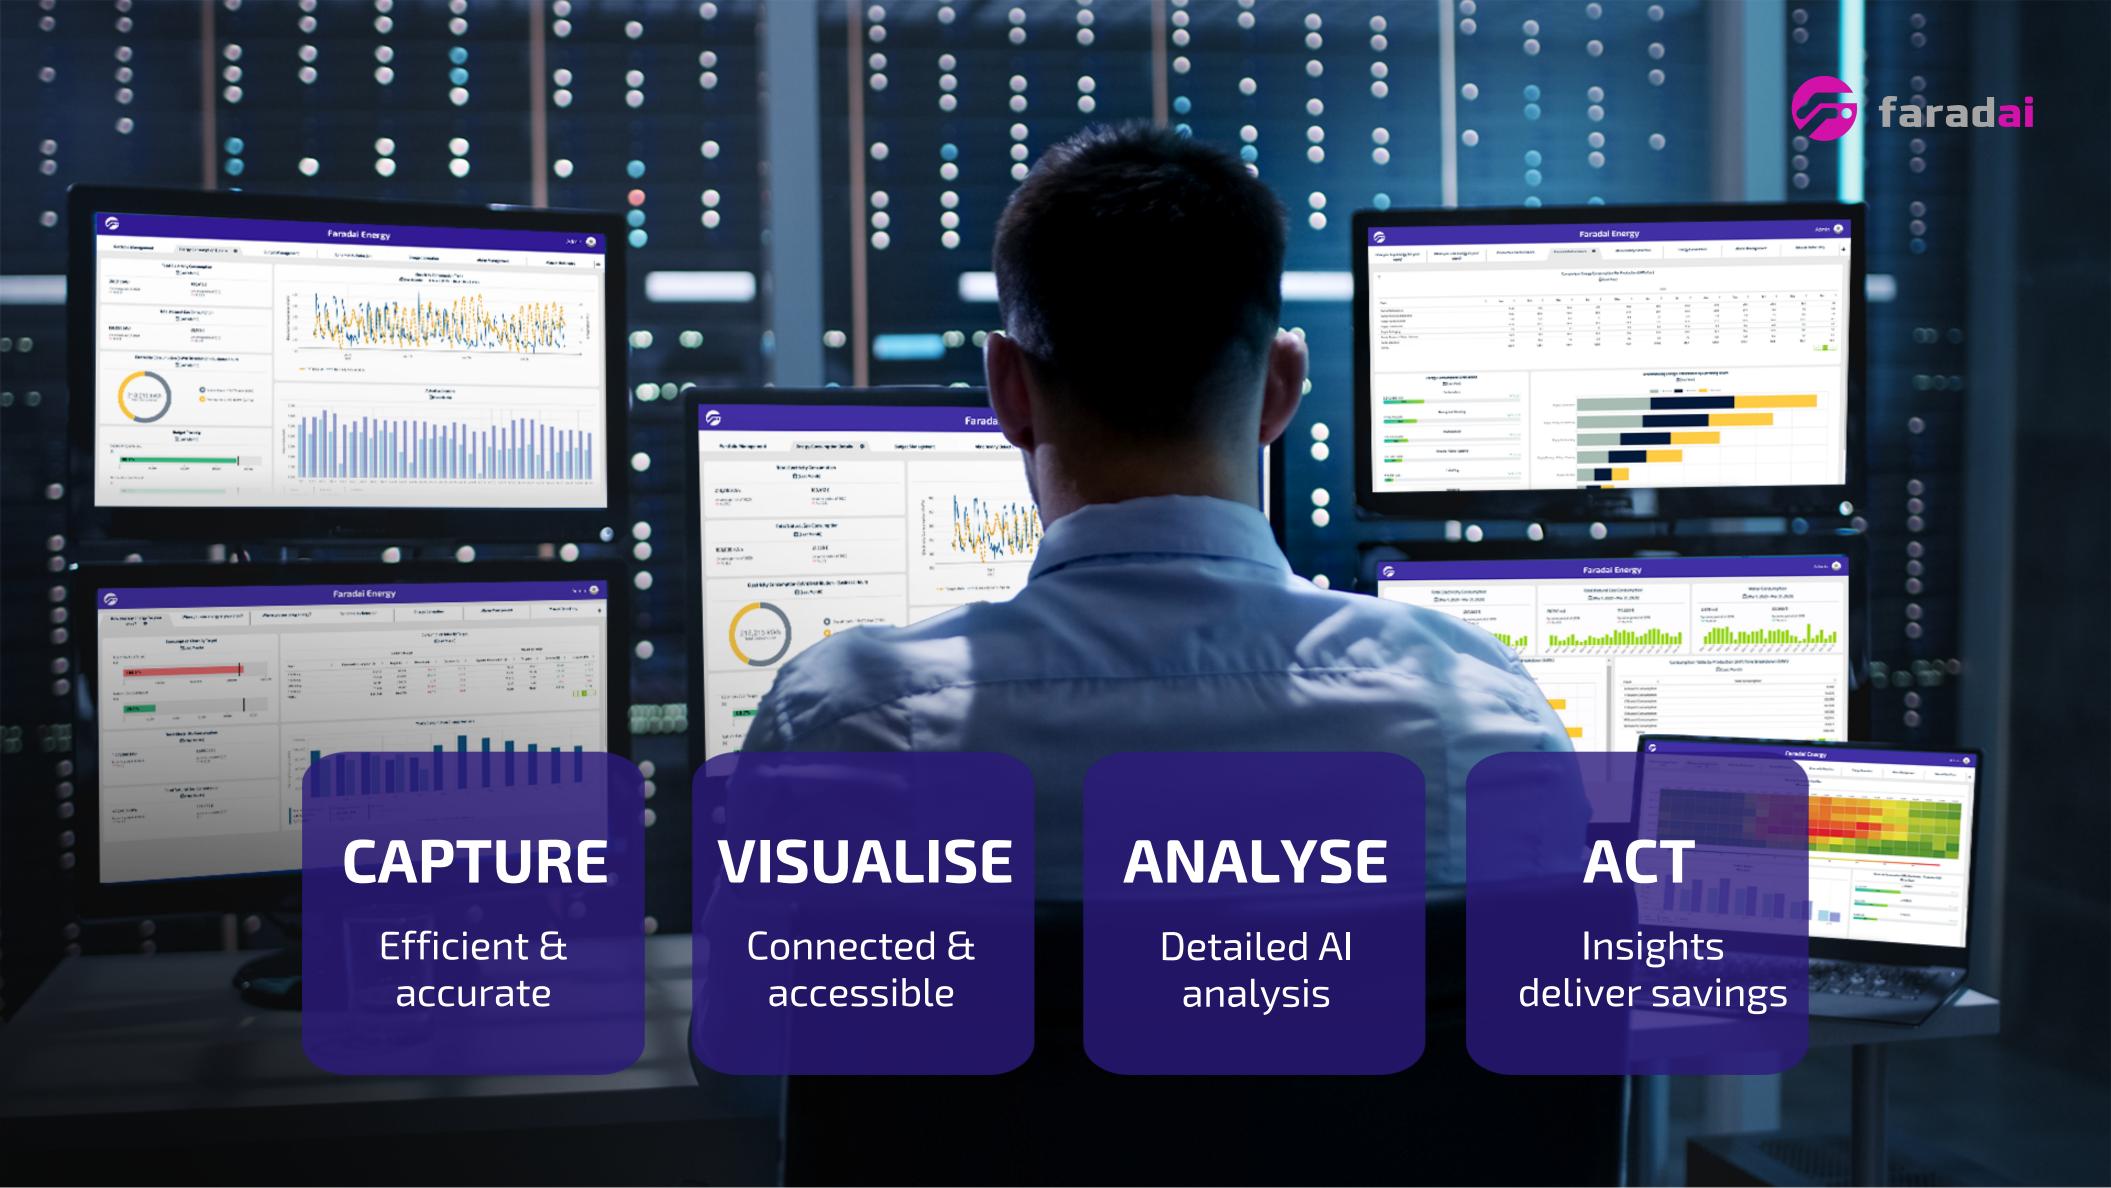

Efficient Data Capture

Accurate
Conversion to
CO<sub>2</sub>e

Visualisation & Analysis

Target setting & Tracking

Off-setting

Software integrations, bulk uploads and manual data entry Access to library of global & regional emissions libraries

Disclose & identify excessive consumption

SBTi compliant target setting and track progress

Off-set unavoidable emissions with trusted projects

Enrich energy data

Visualisation & analysis

Anomaly detection

Reduced energy

Library of adapters for smart meters, API and software integrations

Combing weather, size of site, opening hours takes out the noise

Customisable dashboards & AI analytics

Identify faulty equipment or poor practices

Automated processes and reduced energy spend