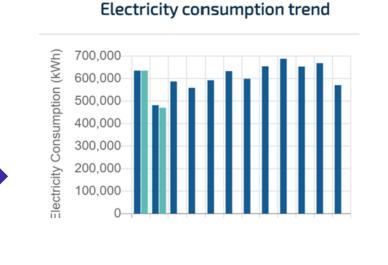

## Businesses hit by rapidly rising energy prices!

Businesses across the globe struggling to find ways to combat rising energy bills

COP 26
NET ZERO
Pressure to report and reduce CO<sub>2</sub>

A growing acceptance that data and AI are valuable tools for solving many business problems