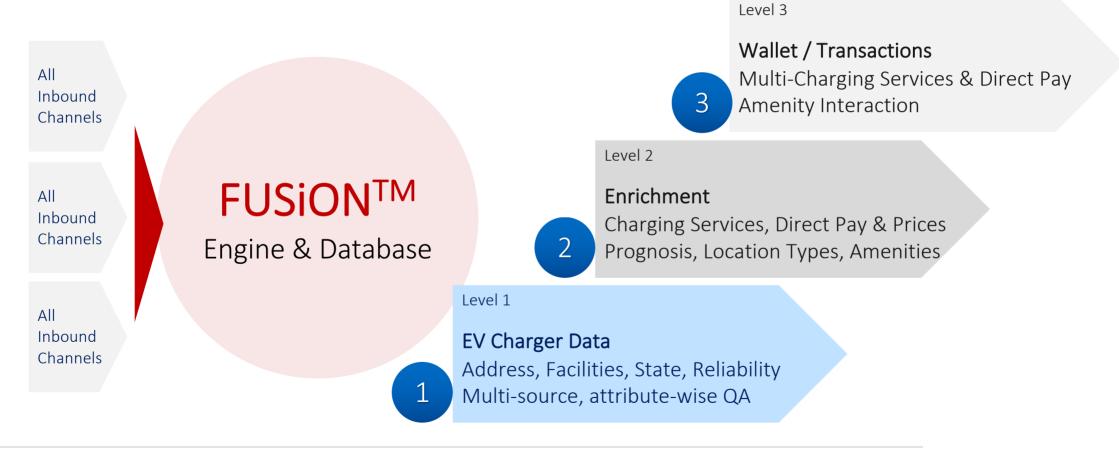

### EV chargers & & Charging Services

1

Connect backend via API\* Brand presence, referrals all channels / feedback

\* Industry standards or open standards (OCPI, OICP, OCHP, or other) **FUSION**<sup>TM</sup>

Engine & Database

All Outbound Channels

All Outbound Channels

All Outbound Channels

### CIRRANTIC Data & Integration Services via MapSite or API