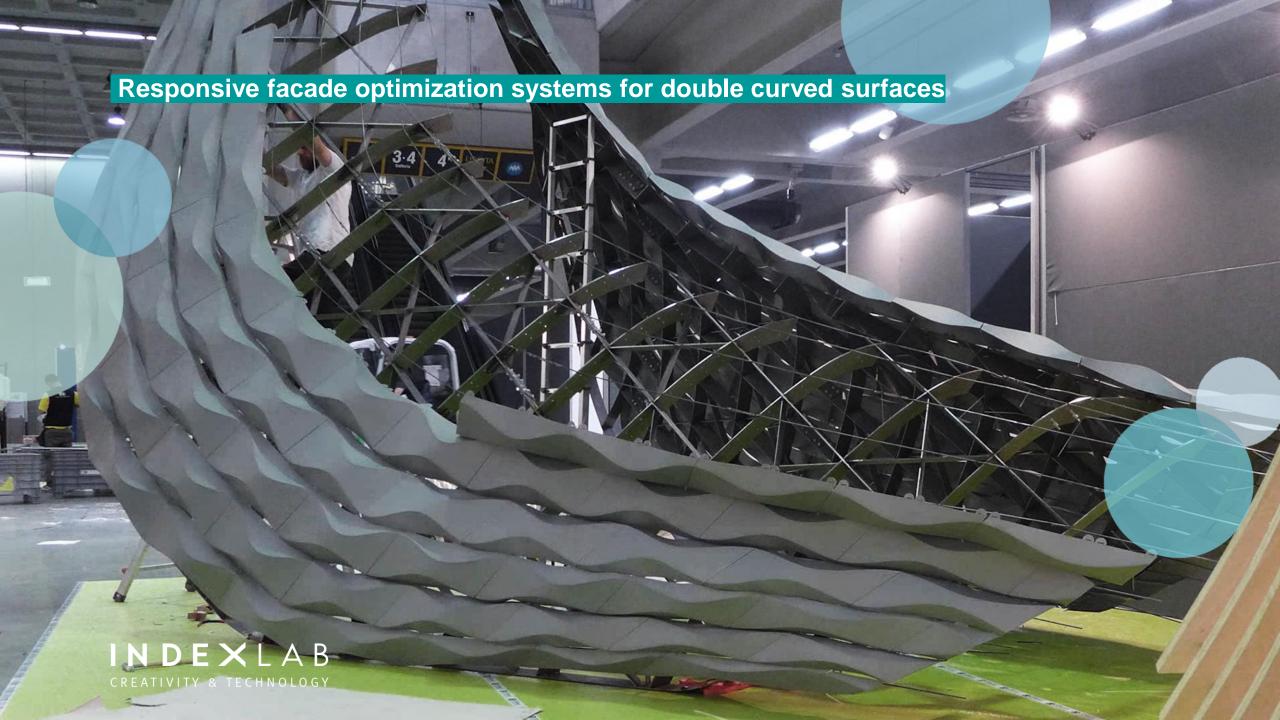

## Flat-sheet composite system for free form structures and claddings

## Flat-sheet composite system for free form structures and claddings

**COPAGRI EXPO 2015 – Algorithmic modelling** 

CREATIVITY & TECHNOLOGY