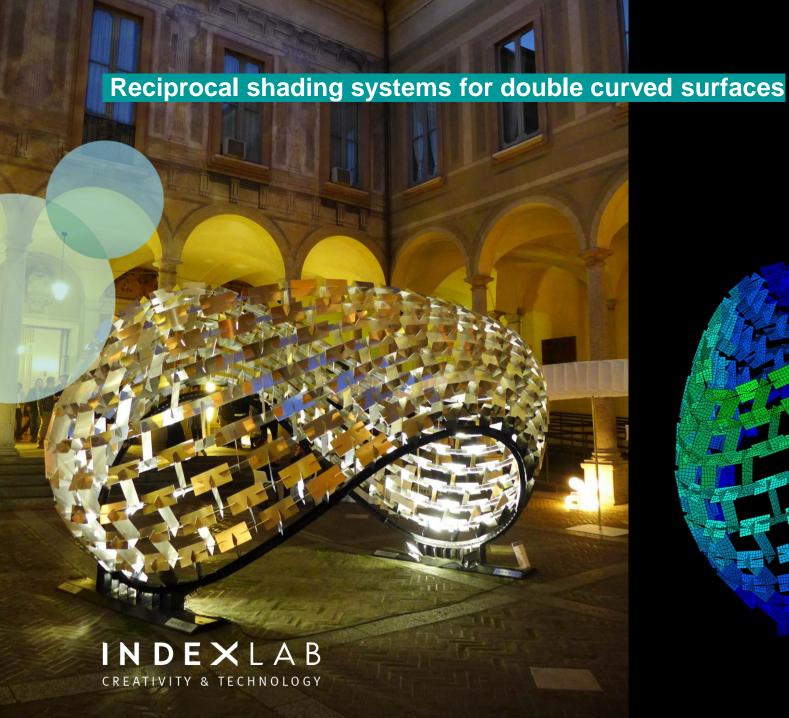

### Reciprocal frame optimization systems for spatial structures

## Reciprocal frame optimization systems for spatial structures