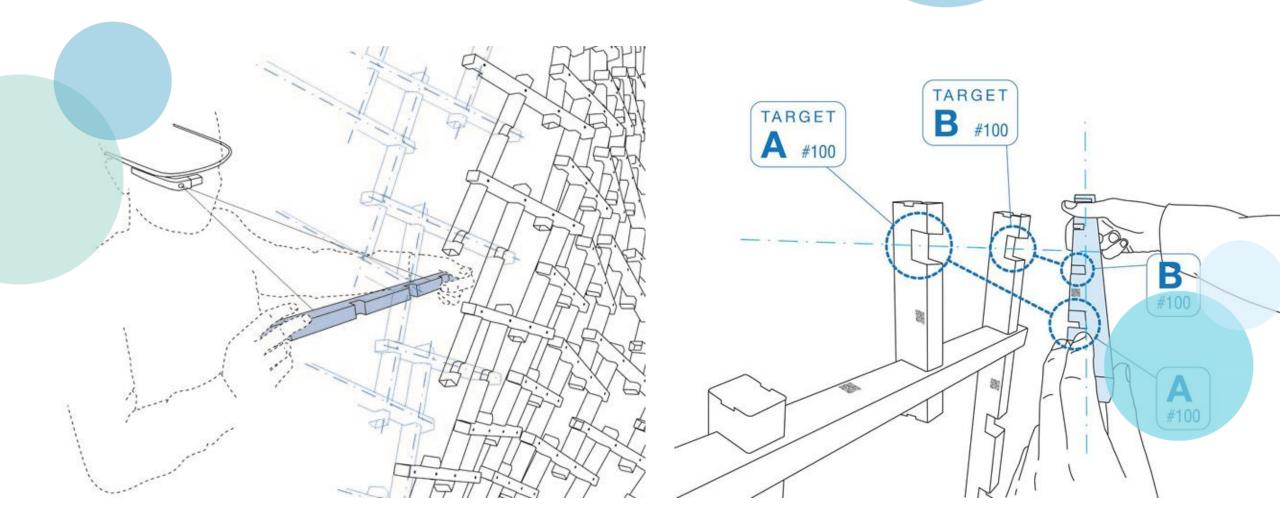

### Reciprocal frame optimization systems for spatial structures

## Reciprocal frame optimization systems for spatial structures