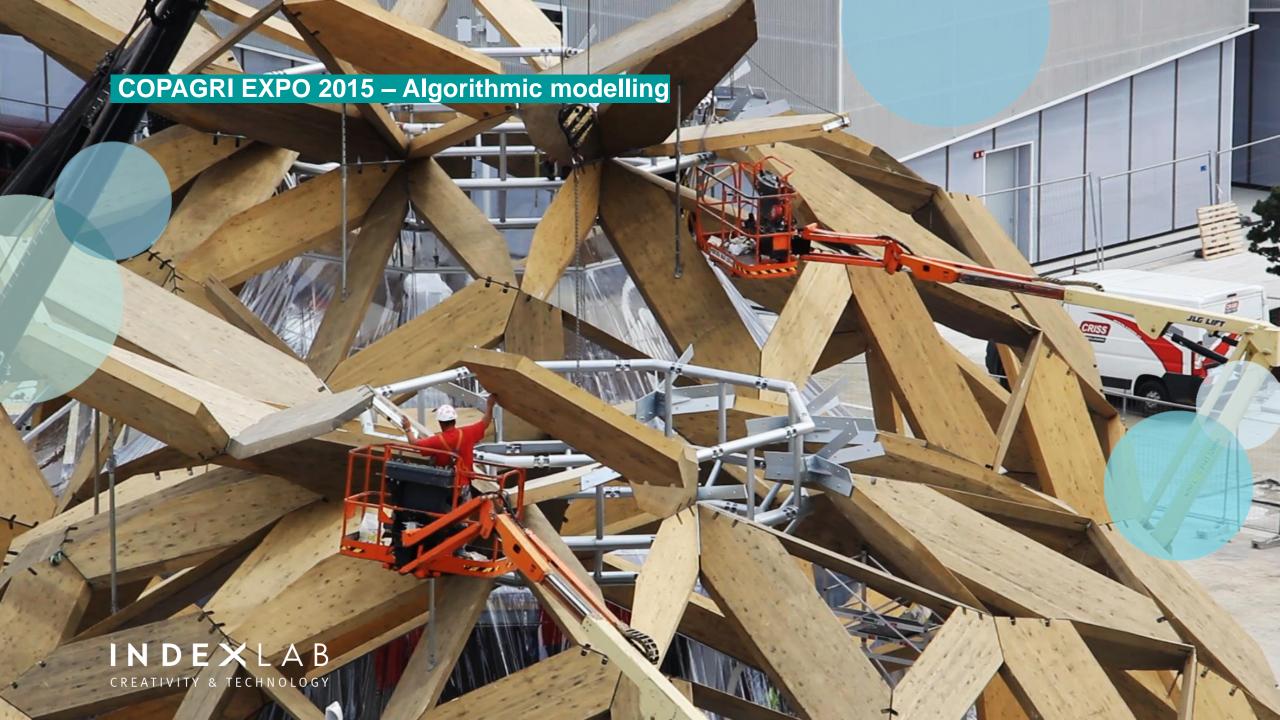

## Flat-sheet composite system for free form structures and claddings

## Flat-sheet composite system for free form structures and claddings

**COPAGRI EXPO 2015 – Algorithmic modelling** 

CREATIVITY & TECHNOLOGY