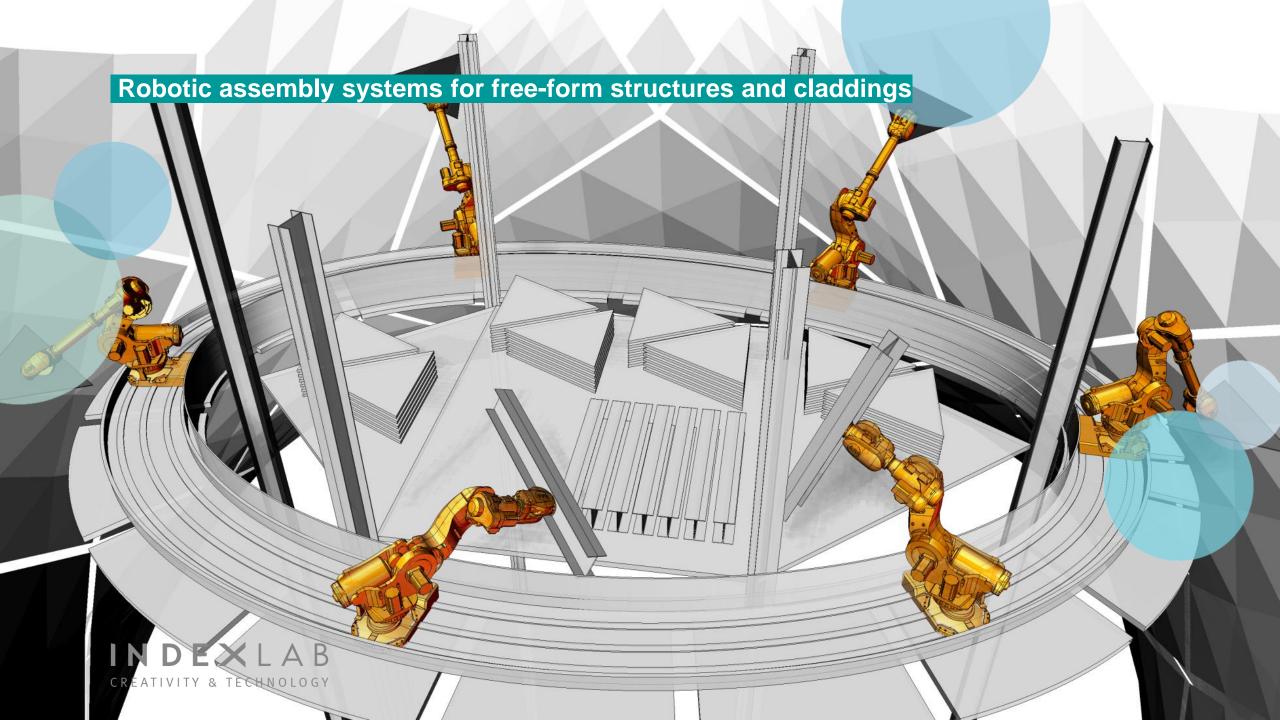

## Flat-sheet composite system for free form structures and claddings

## Flat-sheet composite system for free form structures and claddings

**COPAGRI EXPO 2015 – Algorithmic modelling** 

CREATIVITY & TECHNOLOGY