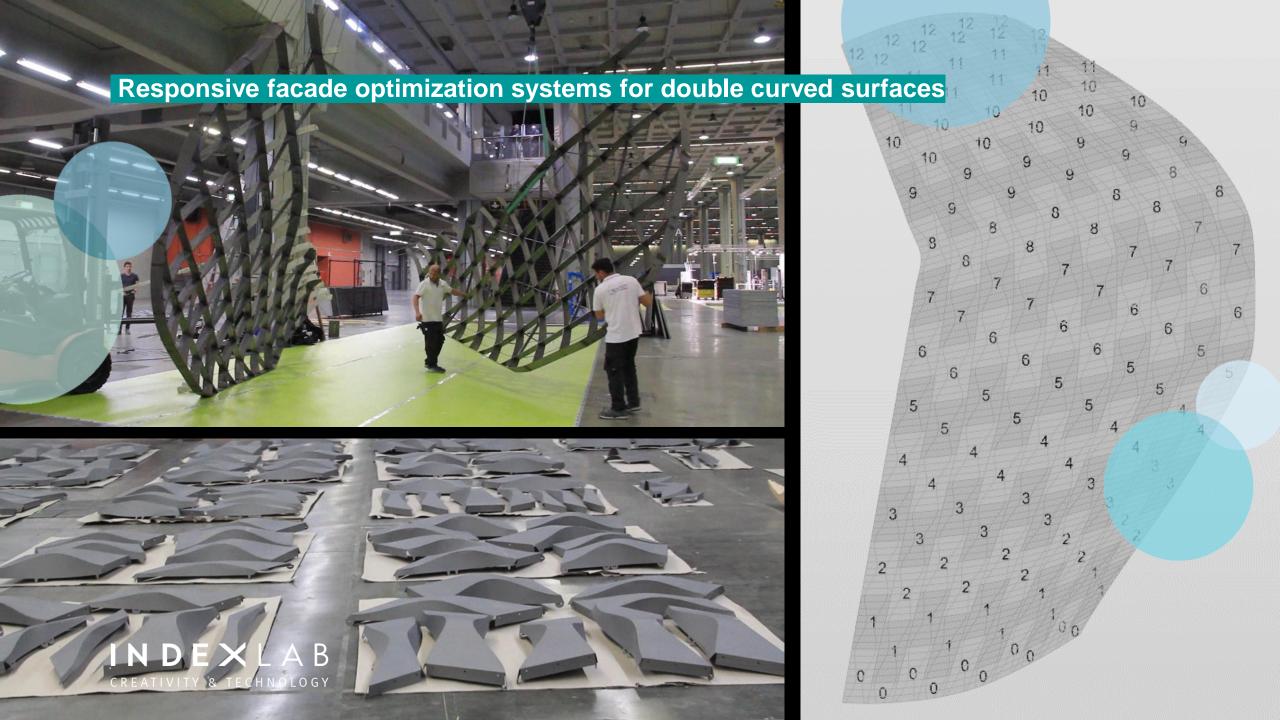

## Flat-sheet composite system for free form structures and claddings

## Flat-sheet composite system for free form structures and claddings

**COPAGRI EXPO 2015 – Algorithmic modelling** 

CREATIVITY & TECHNOLOGY