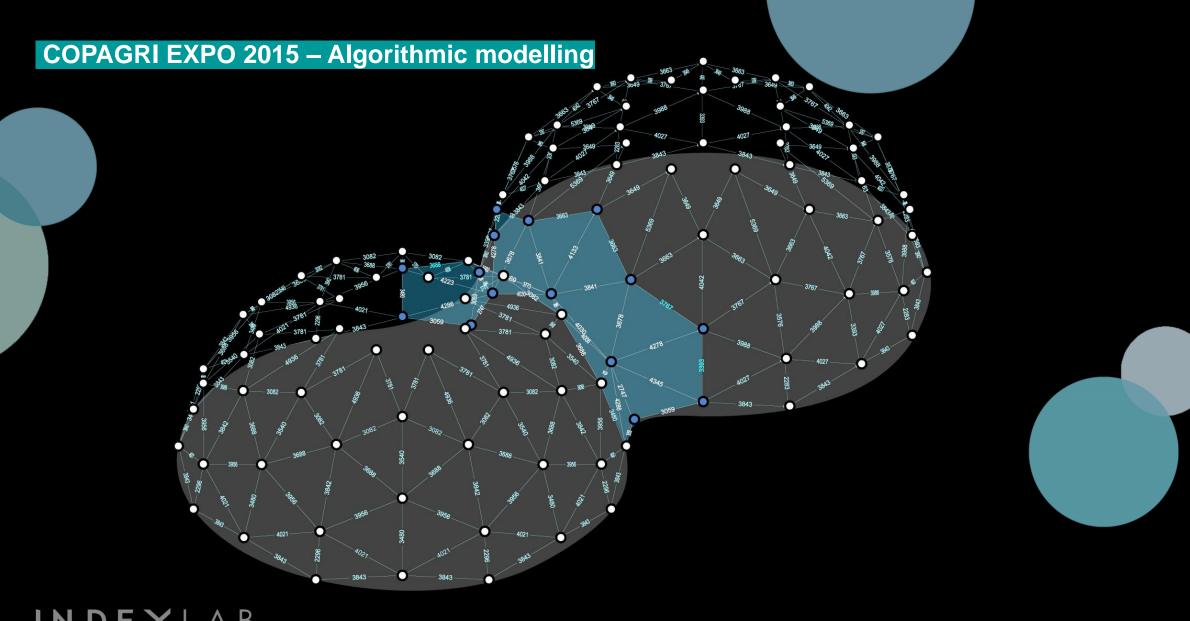

## Flat-sheet composite system for free form structures and claddings

**COPAGRI EXPO 2015 – Algorithmic modelling** 

CREATIVITY & TECHNOLOGY