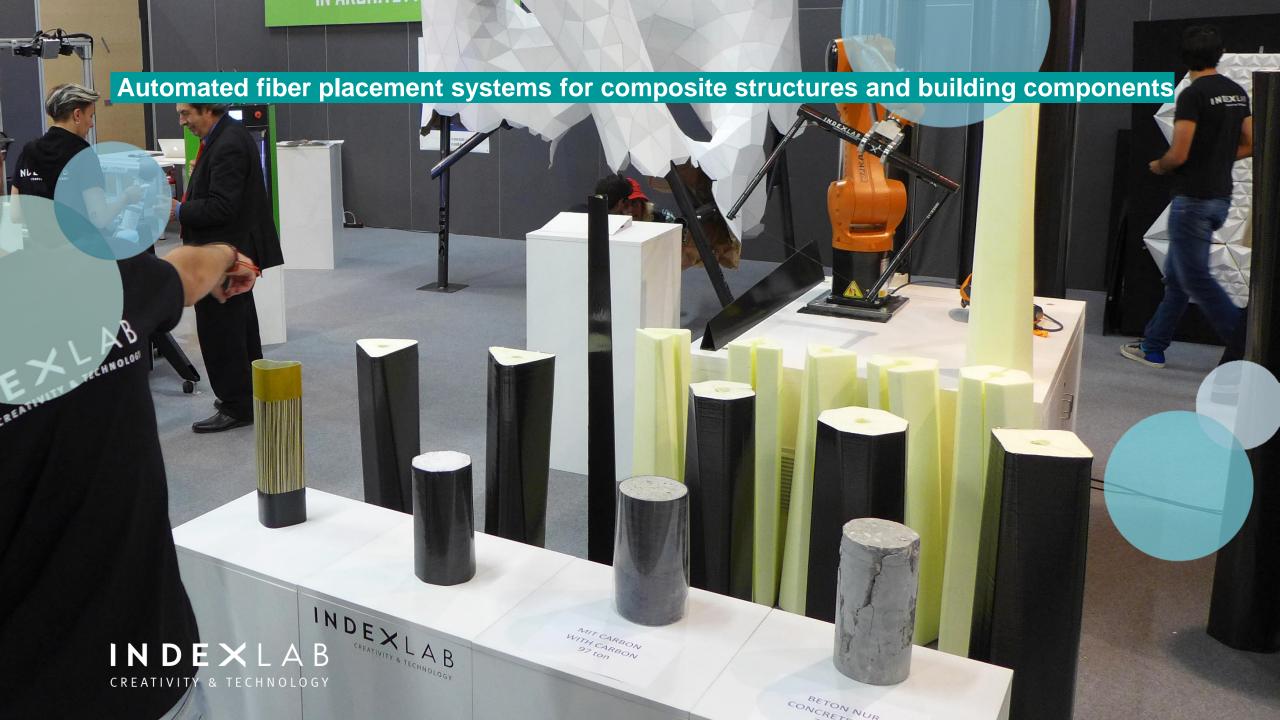

## Automated fiber placement systems for composite structures and building components