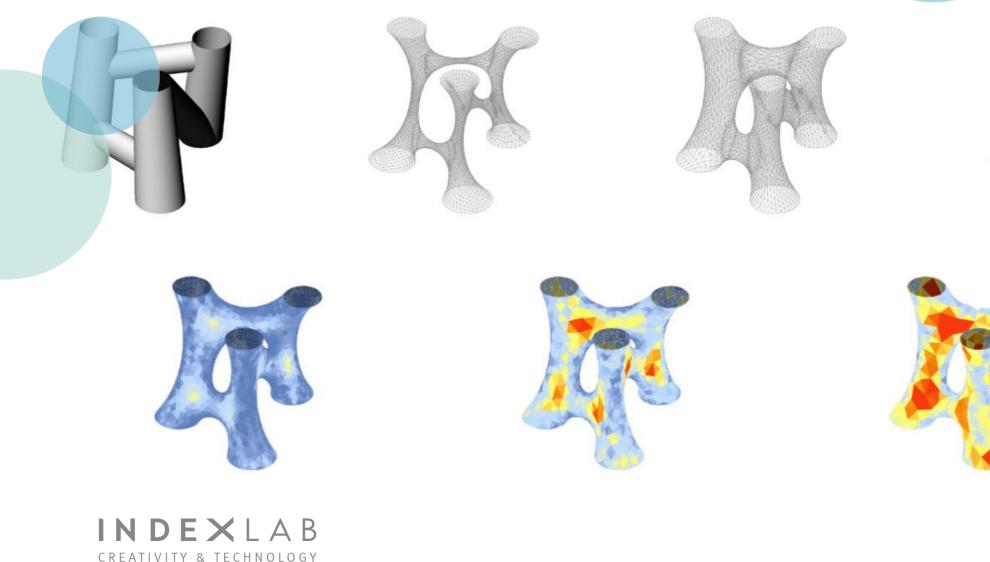

### Reciprocal frame optimization systems for spatial structures

## Reciprocal frame optimization systems for spatial structures