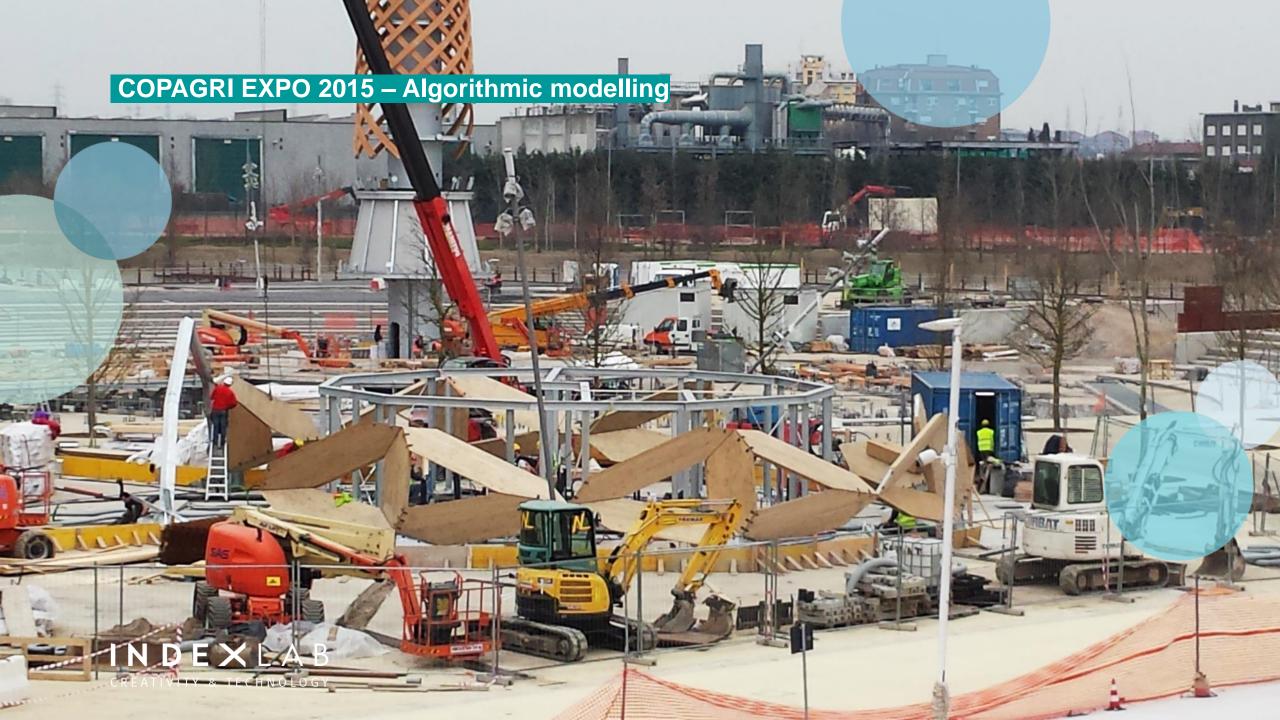

## Flat-sheet composite system for free form structures and claddings

## Flat-sheet composite system for free form structures and claddings

**COPAGRI EXPO 2015 – Algorithmic modelling** 

CREATIVITY & TECHNOLOGY