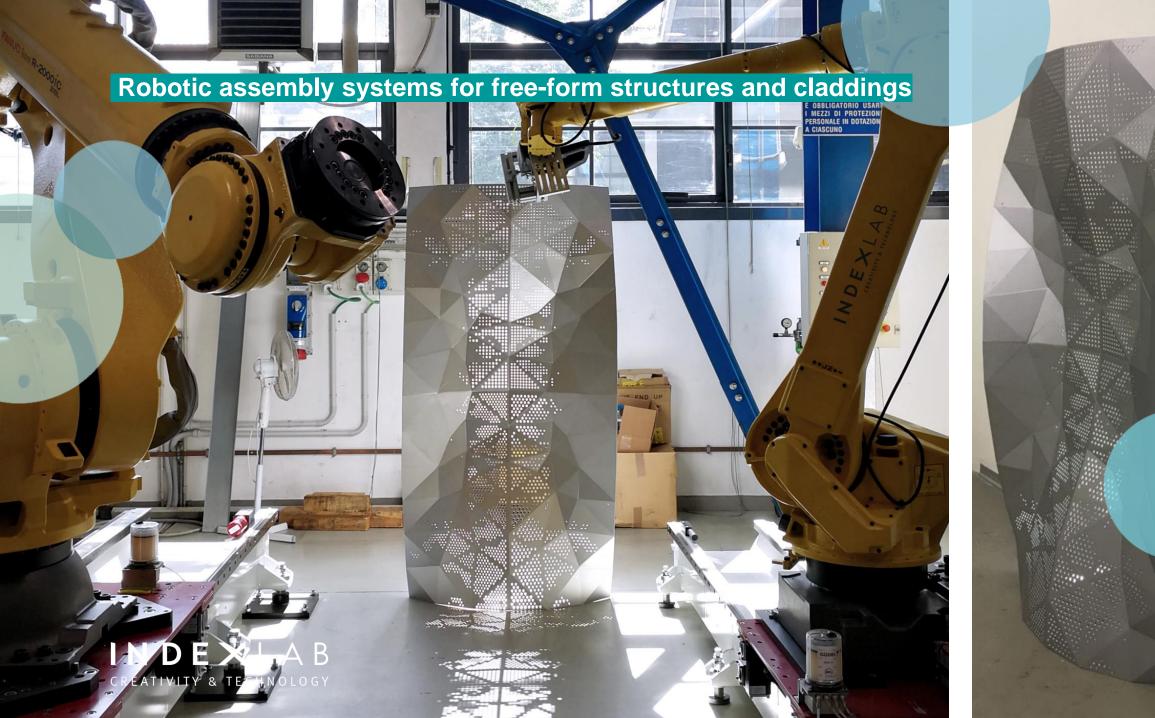

## Flat-sheet composite system for free form structures and claddings

## Flat-sheet composite system for free form structures and claddings

**COPAGRI EXPO 2015 – Algorithmic modelling** 

CREATIVITY & TECHNOLOGY