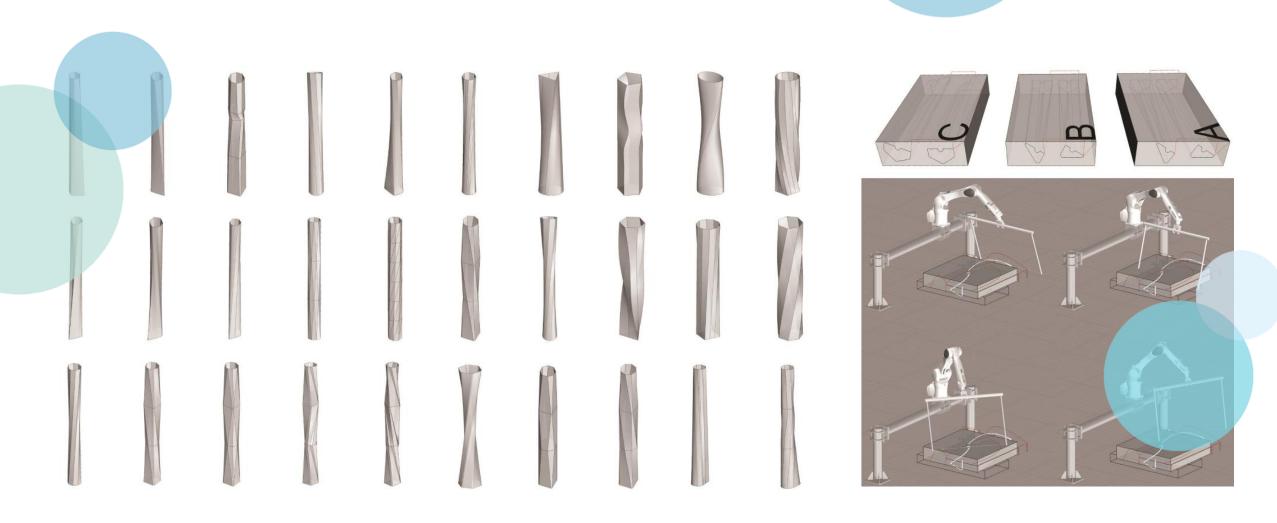

## Automated fiber placement systems for composite structures and building components