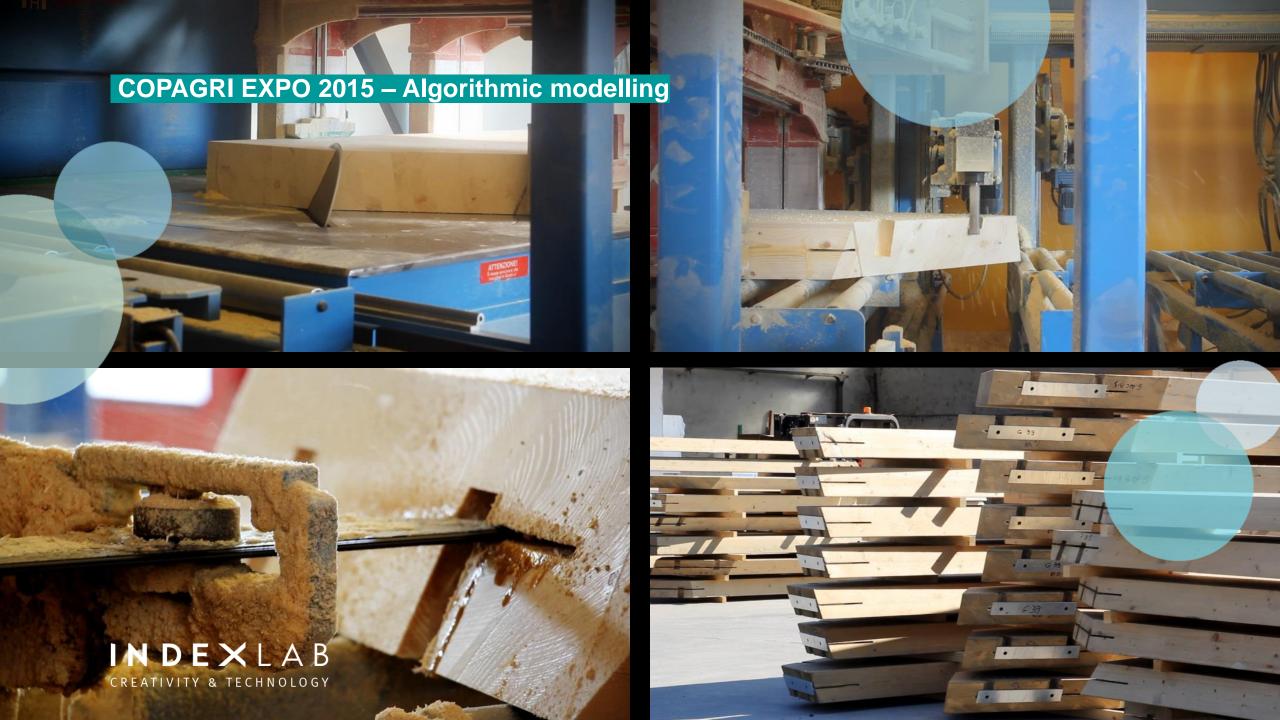

## Flat-sheet composite system for free form structures and claddings

## Flat-sheet composite system for free form structures and claddings

**COPAGRI EXPO 2015 – Algorithmic modelling** 

CREATIVITY & TECHNOLOGY