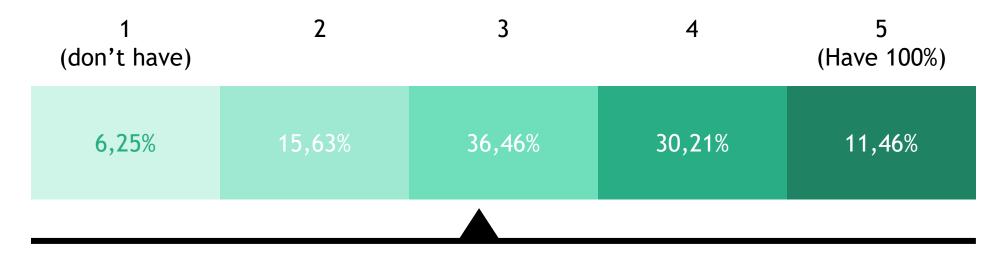

# 2.2 Where do you see your own organization currently when it comes to becoming more digital?

2.3 To what extent does your company have a digital business model?

Average value: 3.26