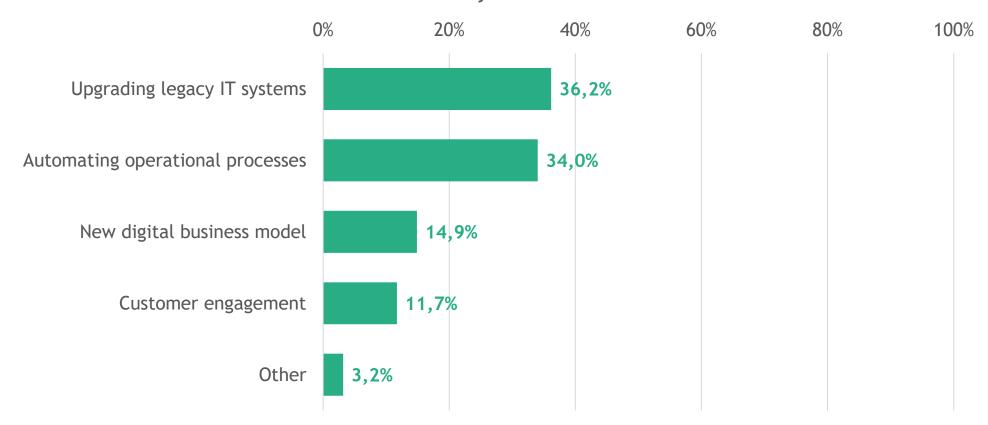

# 3.9 What is the most important digital transformation project, your company will invest in through 2022?

# 3.10 What is the most important digital transformation project, your company will invest in through 2022?

3.11 How often are you refining your digital transformation goals?

3.12 How important do you consider the following services for supporting your organization towards digital transformation?