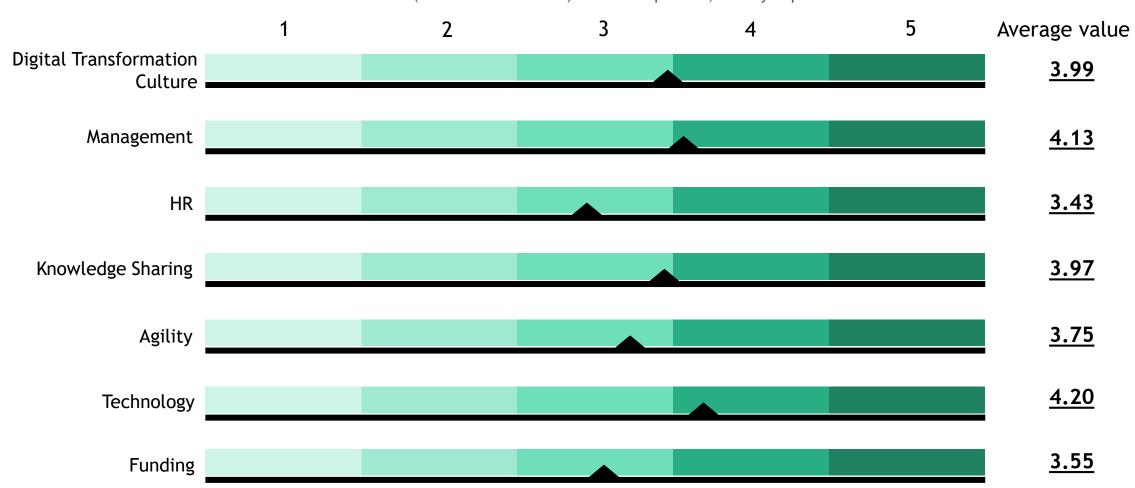

# 2.6 What do you believe are the main drivers of digital transformation? (1 to 5 Scale for each) - 1: lowest value, 5: highest value