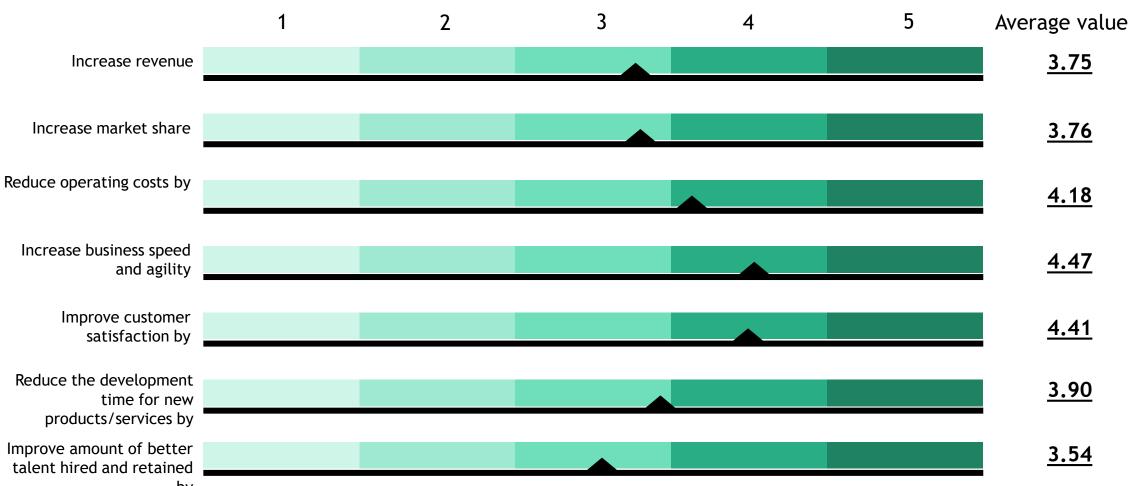

#### 3.3 What are the main Barriers of digital transformation?

3.4 What are the most important outcomes your organization expects to achieve of the following as a result of its digital transformation?

(1 to 5 Scale for each) - 1: Not important, 5: Very important