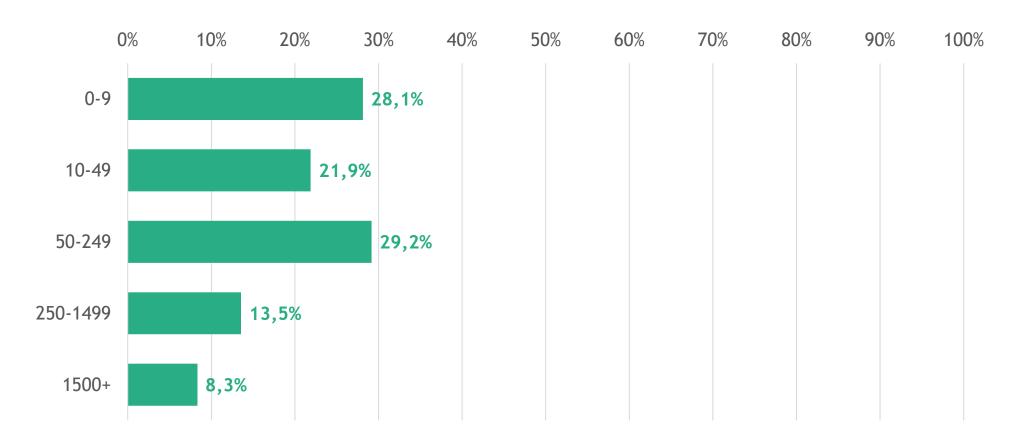

|  |  |  |
|---------------------------------------------------|----------------------|--|--|--|
| Responses:                                        | 96 companies         |  |  |  |
| Number of questions:                              | 35                   |  |  |  |
| Sampling period:                                  | 21.01 25.02.2022     |  |  |  |
| Sampling method:                                  | Online questionnaire |  |  |  |

# Demographic information







#### 1.1 What is your age?





1.2 What is the highest degree or level of education you have completed?





1.3 Which department of your company do you work for?





1.4 In which country is the company headquartered?





1.5 In which country or countries do you primarily work?





#### 1.6 Company size (Employees)





#### 1.7 Type of company





#### 1.8 Business Sector



# Digital maturity







2.1 How digitally mature do you consider your organization to be at the moment?



Average value: 3.42



# 2.2 Where do you see your own organization currently when it comes to becoming more digital?





2.3 To what extent does your company have a digital business model?



Average value: 3.26



#### 2.4 Who is currently leading your organization's digital transformation?





#### 2.5 Where should businesses start with digital transformation?





# 2.6 What do you believe are the main drivers of digital transformation? (1 to 5 Scale for each) - 1: lowest value, 5: highest value



# Strategy and Organization







3.1 Does your company have a digital transformation strategy?



Average value: 3.25