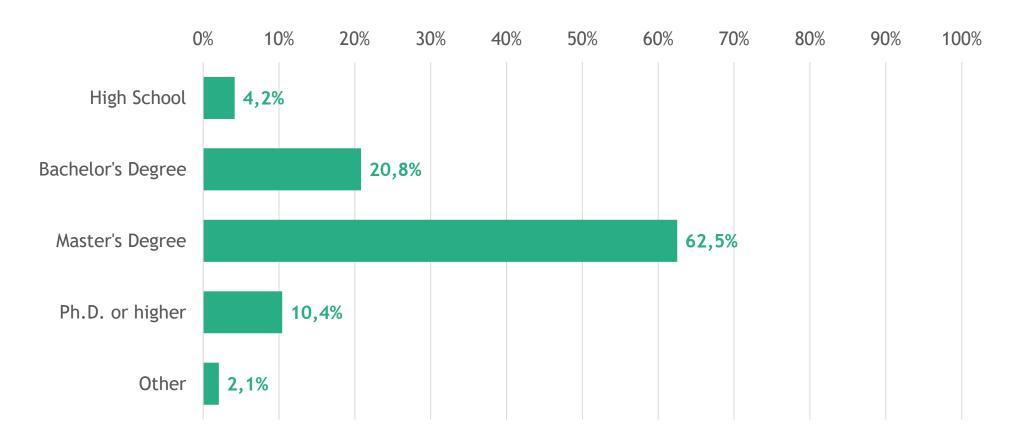

#### 1.1 What is your age?

1.2 What is the highest degree or level of education you have completed?

1.3 Which department of your company do you work for?

1.4 In which country is the company headquartered?