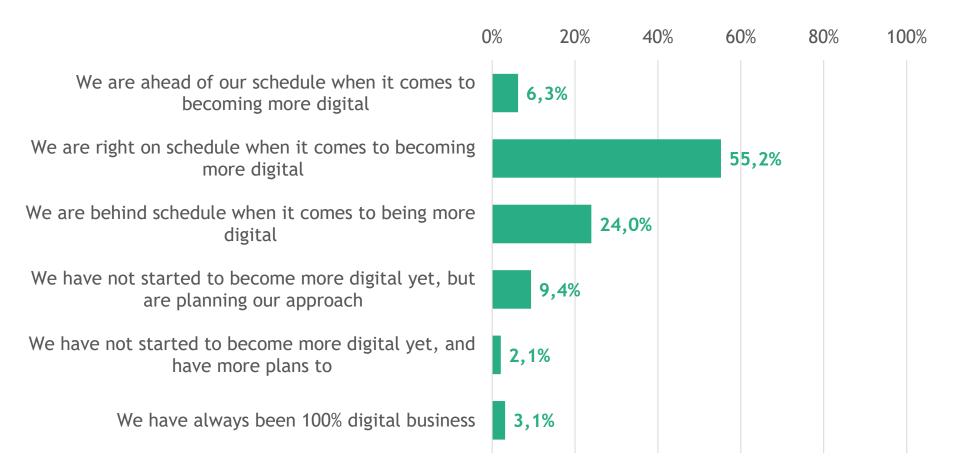

# 2.2 Where do you see your own organization currently when it comes to becoming more digital?

2.3 To what extent does your company have a digital business model?

Average value: 3.26