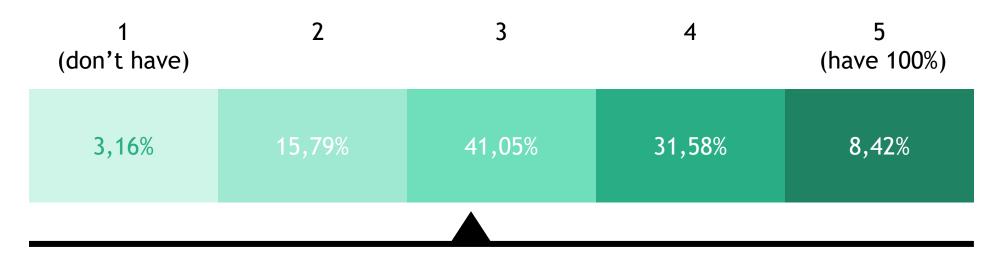

# 2.2 Where do you see your own organization currently when it comes to becoming more digital?

2.3 To what extent does your company have a digital business model?

Average value: 3.26