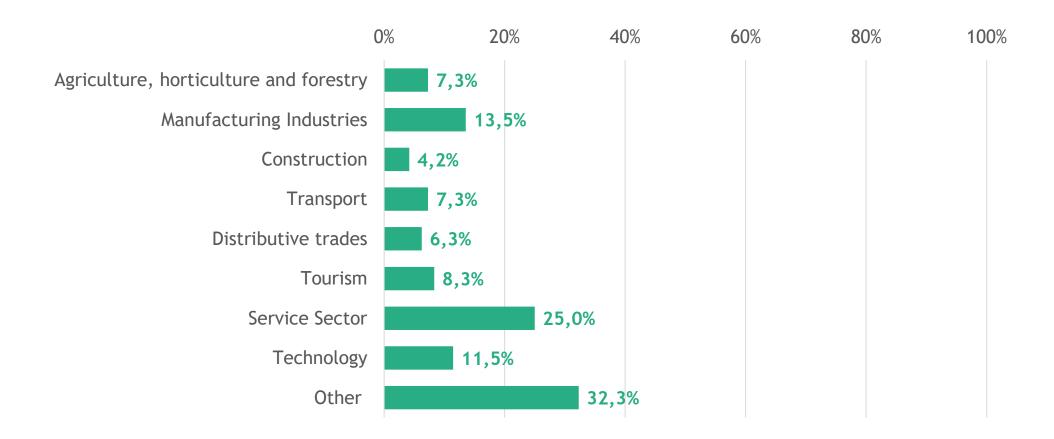

------|----------------------|--|--|--|
| Responses:                                        | 96 companies         |  |  |  |
| Number of questions:                              | 35                   |  |  |  |
| Sampling period:                                  | 21.01 25.02.2022     |  |  |  |
| Sampling method:                                  | Online questionnaire |  |  |  |

# Demographic information







#### 1.1 What is your age?





1.2 What is the highest degree or level of education you have completed?





1.3 Which department of your company do you work for?





1.4 In which country is the company headquartered?





1.5 In which country or countries do you primarily work?





#### 1.6 Company size (Employees)





#### 1.7 Type of company





#### 1.8 Business Sector



# Digital maturity







2.1 How digitally mature do you consider your organization to be at the moment?



Average value: 3.42



# 2.2 Where do you see your own organization currently when it comes to becoming more digital?





2.3 To what extent does your company have a digital business model?



Average value: 3.26



#### 2.4 Who is currently leading your organization's digital transformation?





#### 2.5 Where should businesses start with digital transformation?





# 2.6 What do you believe are the main drivers of digital transformation? (1 to 5 Scale for each) - 1: lowest value, 5: highest value



# Strategy and Organization







3.1 Does your company have a digital transformation strategy?



Average value: 3.25



3.2 How important are the following factors in your comp