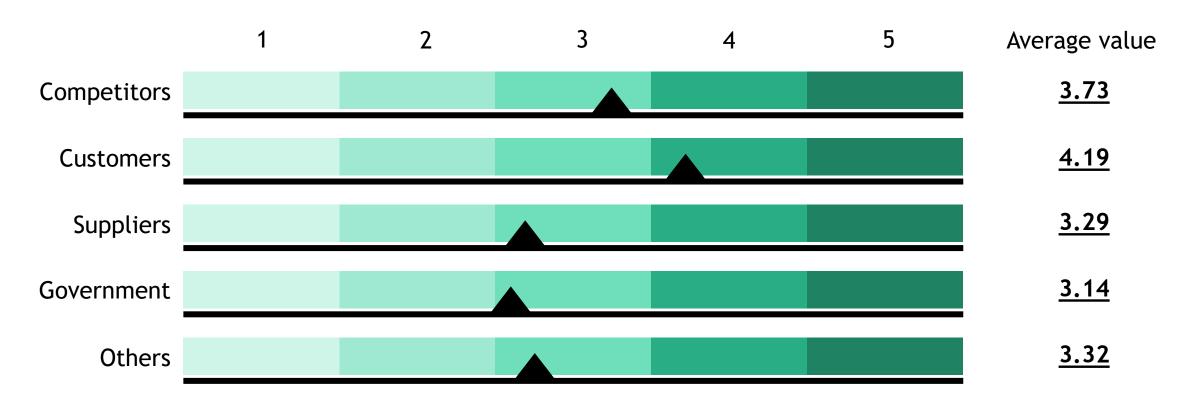

# 2.6 What do you believe are the main drivers of digital transformation? (1 to 5 Scale for each) - 1: lowest value, 5: highest value