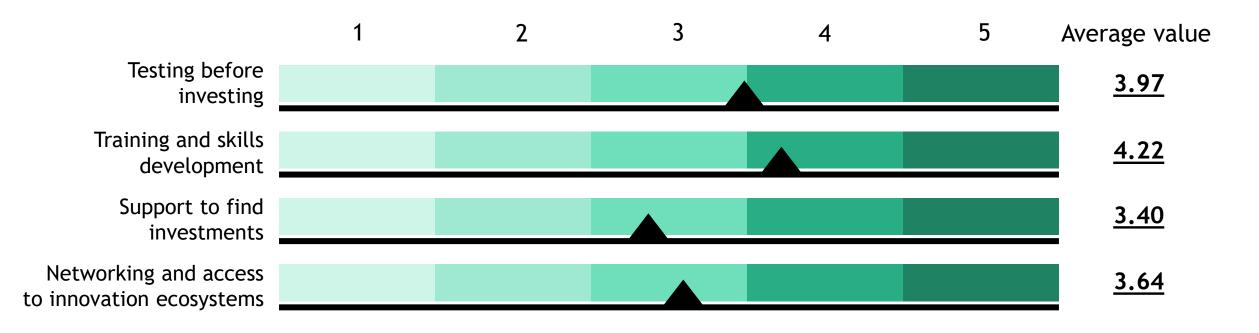

# 3.10 What is the most important digital transformation project, your company will invest in through 2022?

3.11 How often are you refining your digital transformation goals?

3.12 How important do you consider the following services for supporting your organization towards digital transformation?