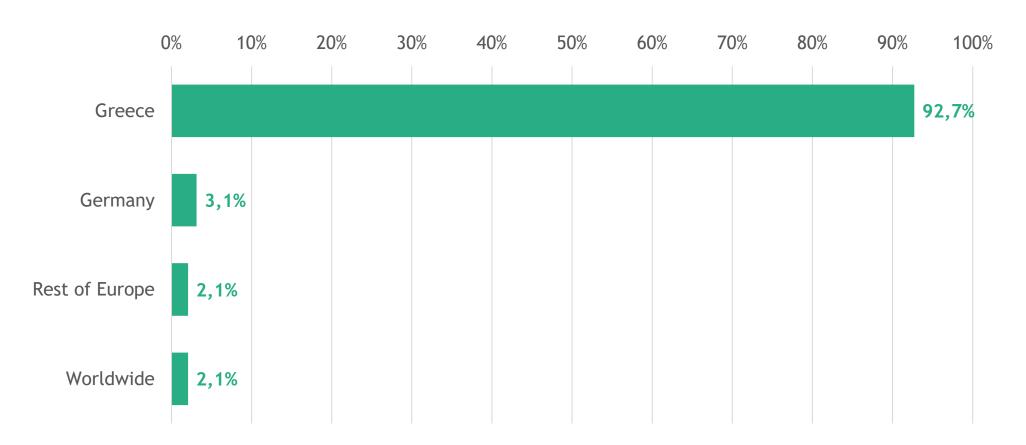

ation of companies |                      |  |  |  |
|---------------------------------------------------|----------------------|--|--|--|
| Responses:                                        | 96 companies         |  |  |  |
| Number of questions:                              | 35                   |  |  |  |
| Sampling period:                                  | 21.01 25.02.2022     |  |  |  |
| Sampling method:                                  | Online questionnaire |  |  |  |

# Demographic information







#### 1.1 What is your age?





1.2 What is the highest degree or level of education you have completed?





1.3 Which department of your company do you work for?





1.4 In which country is the company headquartered?





1.5 In which country or countries do you primarily work?





#### 1.6 Company size (Employees)





#### 1.7 Type of company





#### 1.8 Business Sector



# Digital maturity







2.1 How digitally mature do you consider your organization to be at the moment?



Average value: 3.42



# 2.2 Where do you see your own organization currently when it comes to becoming more digital?





2.3 To what extent does your company have a digital business model?



Average value: 3.26



#### 2.4 Who is currently leading your organization's digital transformation?





#### 2.5 Where should businesses start with digital transformation?





# 2.6 What do you believe are the main drivers of digital transformation? (1 to 5 Scale for each) - 1: lowest value, 5: highest value



# Strategy and Organization







3.1 Does your company have a digital transfor