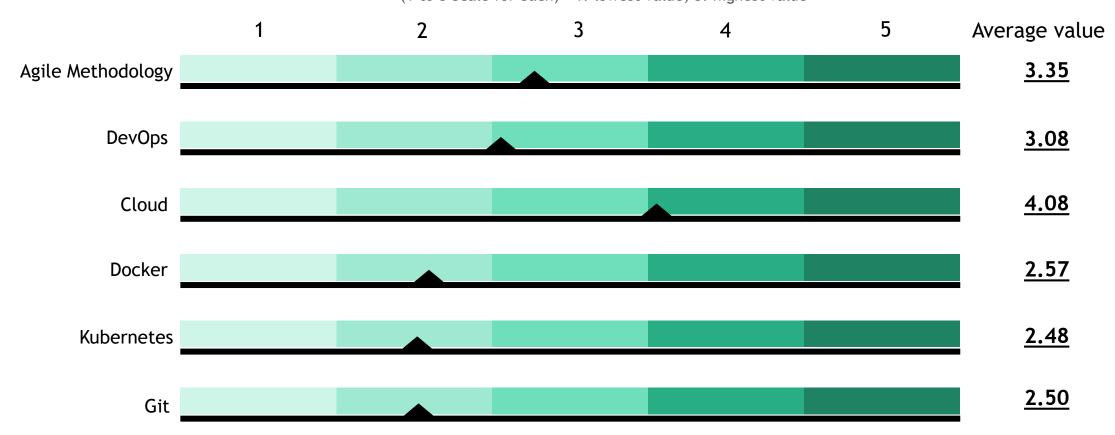

#### 4.4 What type of software does your company use?

4.5 If you use in-house developed software what tools and development methods do you use?

(1 to 5 Scale for each) - 1: lowest value, 5: highest value