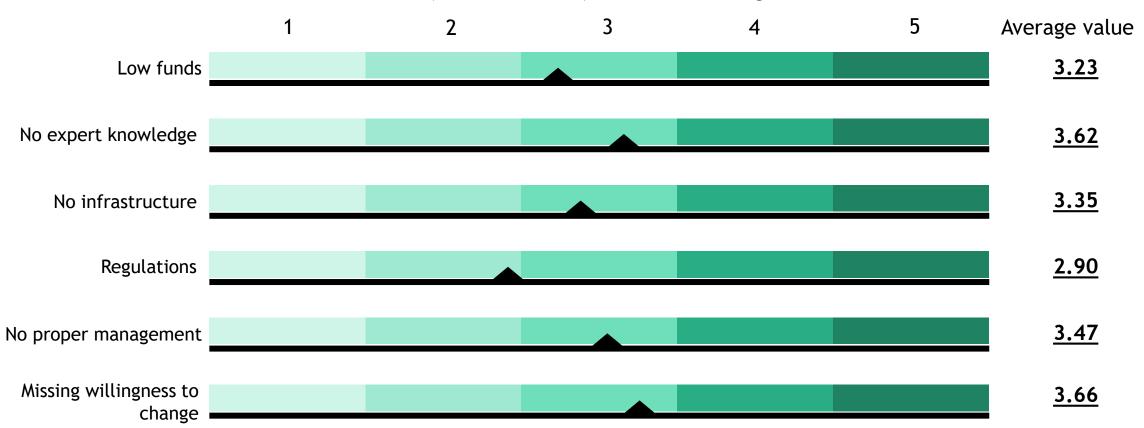

#### 3.3 What are the main Barriers of digital transformation?

3.4 What are the most important outcomes your organization expects to achieve of the following as a result of its digital transformation?

(1 to 5 Scale for each) - 1: Not important, 5: Very important