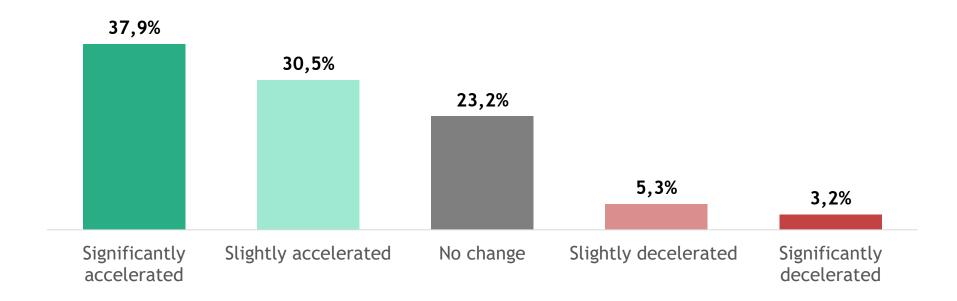

3.7 To what extent has the pace of your organization's digital transformation changed due to the Covid-19 pandemic?