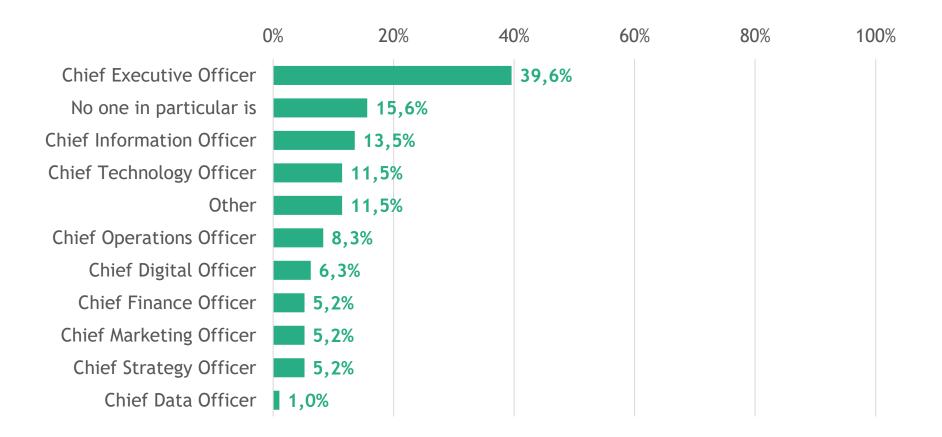

ion







#### 1.1 What is your age?





1.2 What is the highest degree or level of education you have completed?





1.3 Which department of your company do you work for?





1.4 In which country is the company headquartered?





1.5 In which country or countries do you primarily work?





#### 1.6 Company size (Employees)





#### 1.7 Type of company





#### 1.8 Business Sector



# Digital maturity







2.1 How digitally mature do you consider your organization to be at the moment?



Average value: 3.42



# 2.2 Where do you see your own organization currently when it comes to becoming more digital?





2.3 To what extent does your company have a digital business model?



Average value: 3.26



#### 2.4 Who is currently leading your organization's digital transformation?





#### 2.5 Where should businesses start with digital transformation?





# 2.6 What do you believe are the main drivers of digital transformation? (1 to 5 Scale for each) - 1: lowest value, 5: highest value



# Strategy and Organization







3.1 Does your company have a digital transformation strategy?



Average value: 3.25



3.2 How important are the following factors in your company's digital transformation strategy?

(1 to 5 Scale for each) - 1: Not important, 5: Very important





#### 3.3 What are the main Barriers of digital transformation?







3.4 What are the most important outcomes your organization expects to achieve of the following as a result of its digital transformation?

(1 to 5 Scale for each) - 1: Not important, 5: Very important







3.5 What are the bigge