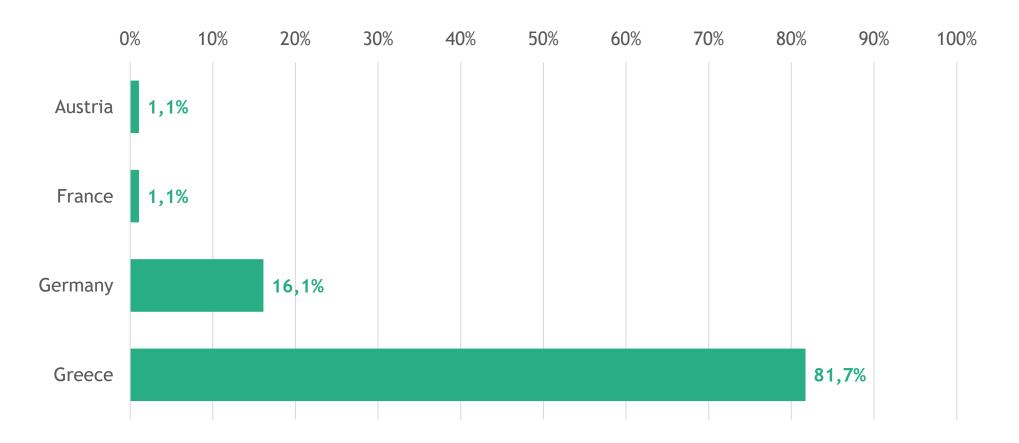

#### 1.1 What is your age?

1.2 What is the highest degree or level of education you have completed?

1.3 Which department of your company do you work for?

1.4 In which country is the company headquartered?