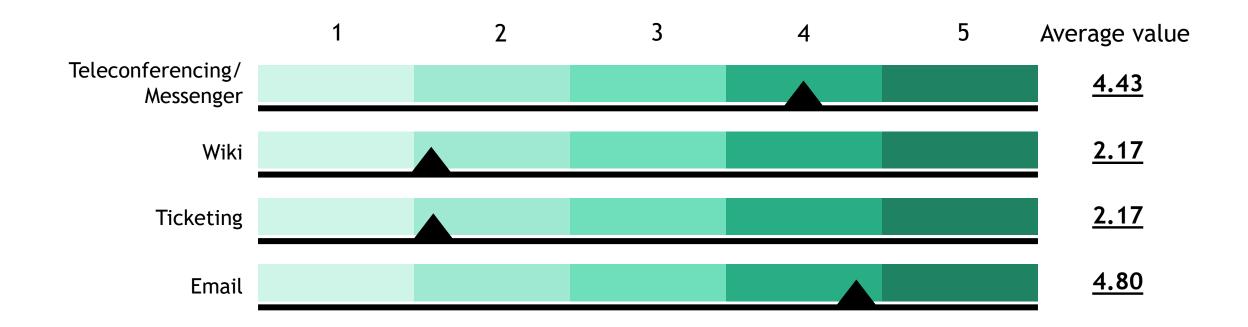

|   |   |   |   |   | 3.47          |



3.7 To what extent has the pace of your organization's digital transformation changed due to the Covid-19 pandemic?





# 3.8 What is the most important digital transformation project, your company has already invested in?





# 3.9 What is the most important digital transformation project, your company will invest in through 2022?





# 3.10 What is the most important digital transformation project, your company will invest in through 2022?





3.11 How often are you refining your digital transformation goals?





3.12 How important do you consider the following services for supporting your organization towards digital transformation?



# **Technology**







#### 4.1 What technologies does your company use for communication?





#### 4.2 What technologies does your company use for sales?





#### 4.3 What technologies does your company use for service?





#### 4.4 What type of software does your company use?





4.5 If you use in-house developed software what tools and development methods do you use?

(1 to 5 Scale for each) - 1: lowest value, 5: highest value





#### 4.6 Where does your company host its data?





#### 4.7 Does your company track and analyze customer data?





4.8 What is your interest on receiving support regarding the following technologies?

(1 to 5 Scale for each) - 1: lowest value, 5: highest value