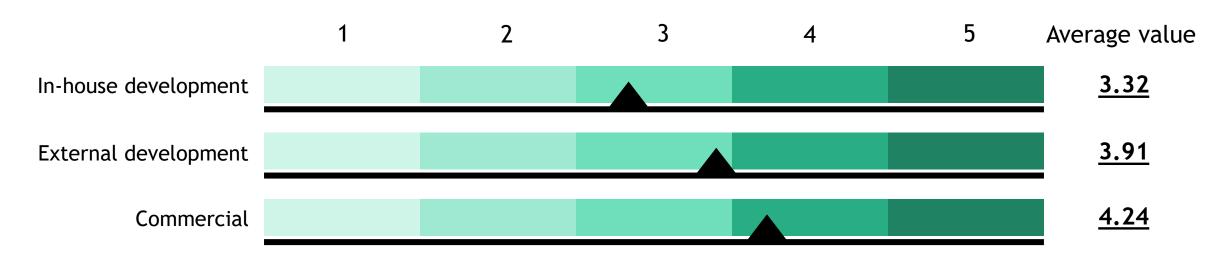

#### 4.4 What type of software does your company use?

4.5 If you use in-house developed software what tools and development methods do you use?

(1 to 5 Scale for each) - 1: lowest value, 5: highest value