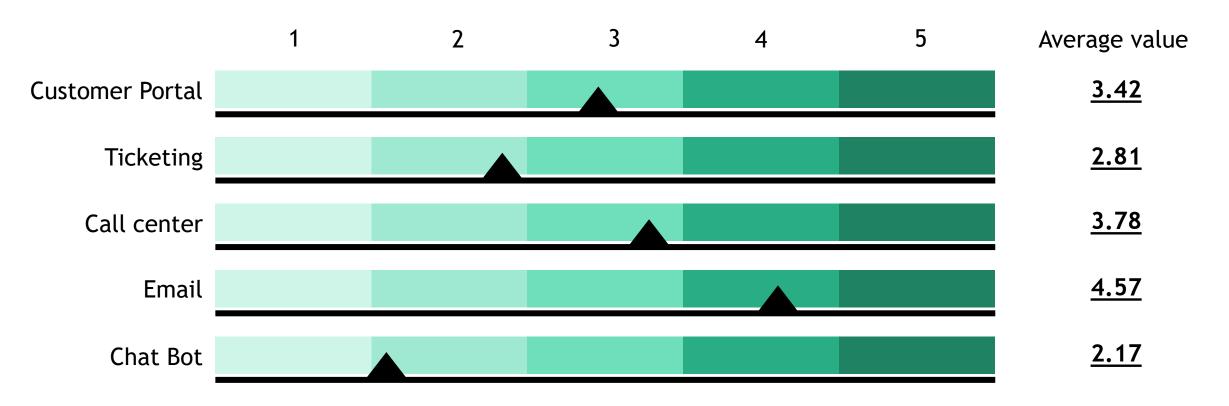

changed due to the Covid-19 pandemic?





# 3.8 What is the most important digital transformation project, your company has already invested in?





# 3.9 What is the most important digital transformation project, your company will invest in through 2022?





# 3.10 What is the most important digital transformation project, your company will invest in through 2022?





3.11 How often are you refining your digital transformation goals?





3.12 How important do you consider the following services for supporting your organization towards digital transformation?



# **Technology**







#### 4.1 What technologies does your company use for communication?





#### 4.2 What technologies does your company use for sales?





#### 4.3 What technologies does your company use for service?





#### 4.4 What type of software does your company use?





4.5 If you use in-house developed software what tools and development methods do you use?

(1 to 5 Scale for each) - 1: lowest value, 5: highest value





#### 4.6 Where does your company host its data?





#### 4.7 Does your company track and analyze customer data?





4.8 What is your interest on receiving support regarding the following technologies?

(1 to 5 Scale for each) - 1: lowest value, 5: highest value