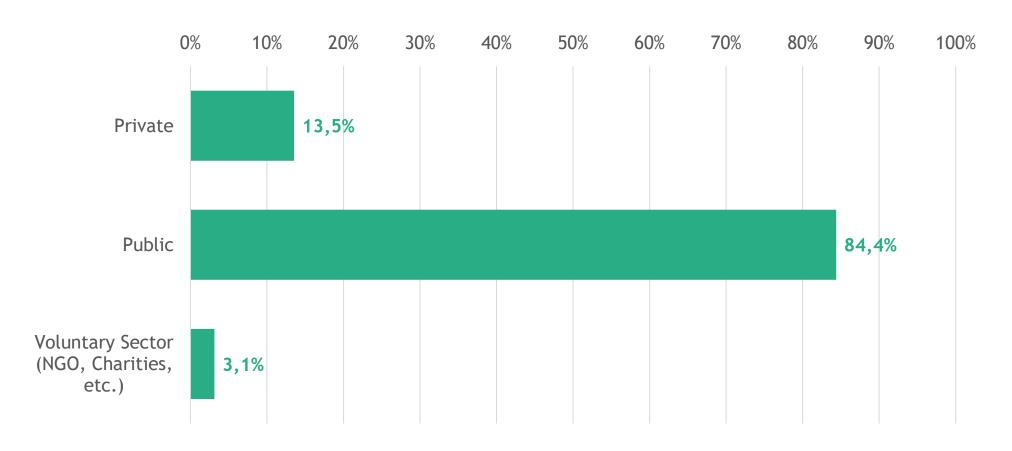

------------------------------------|----------------------|--|--|--|
| Responses:                                        | 96 companies         |  |  |  |
| Number of questions:                              | 35                   |  |  |  |
| Sampling period:                                  | 21.01 25.02.2022     |  |  |  |
| Sampling method:                                  | Online questionnaire |  |  |  |

# Demographic information







#### 1.1 What is your age?





1.2 What is the highest degree or level of education you have completed?





1.3 Which department of your company do you work for?





1.4 In which country is the company headquartered?





1.5 In which country or countries do you primarily work?





#### 1.6 Company size (Employees)





#### 1.7 Type of company





#### 1.8 Business Sector



# Digital maturity







2.1 How digitally mature do you consider your organization to be at the moment?



Average value: 3.42



# 2.2 Where do you see your own organization currently when it comes to becoming more digital?





2.3 To what extent does your company have a digital business model?



Average value: 3.26



#### 2.4 Who is currently leading your organization's digital transformation?





#### 2.5 Where should businesses start with digital transformation?





# 2.6 What do you believe are the main drivers of digital transformation? (1 to 5 Scale for each) - 1: lowest value, 5: highest value



# Strategy and Organization







3.1 Does your company have a digital transformation strategy?



Average value: 3.25



3.2 How important are the