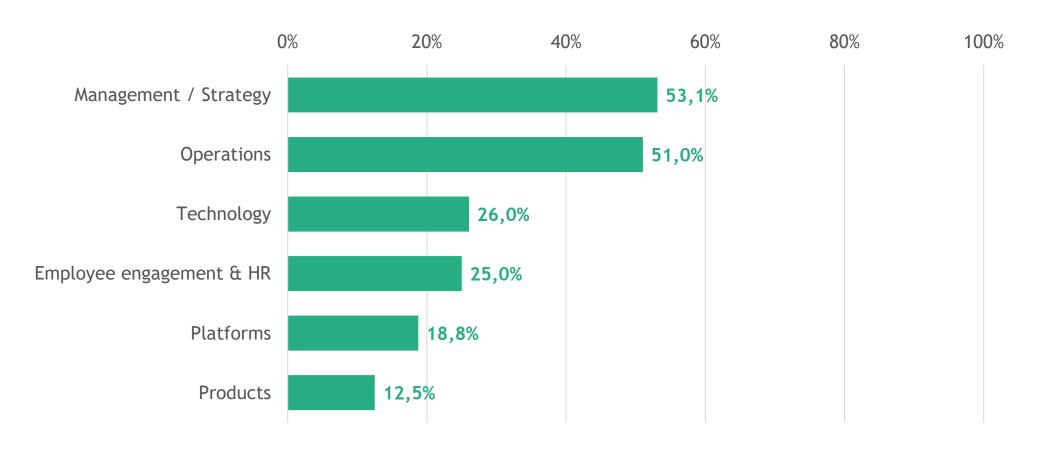

or level of education you have completed?





1.3 Which department of your company do you work for?





1.4 In which country is the company headquartered?





1.5 In which country or countries do you primarily work?





#### 1.6 Company size (Employees)





#### 1.7 Type of company





#### 1.8 Business Sector



# Digital maturity







2.1 How digitally mature do you consider your organization to be at the moment?



Average value: 3.42



# 2.2 Where do you see your own organization currently when it comes to becoming more digital?





2.3 To what extent does your company have a digital business model?



Average value: 3.26



#### 2.4 Who is currently leading your organization's digital transformation?





#### 2.5 Where should businesses start with digital transformation?





# 2.6 What do you believe are the main drivers of digital transformation? (1 to 5 Scale for each) - 1: lowest value, 5: highest value



# Strategy and Organization







3.1 Does your company have a digital transformation strategy?



Average value: 3.25



3.2 How important are the following factors in your company's digital transformation strategy?

(1 to 5 Scale for each) - 1: Not important, 5: Very important





#### 3.3 What are the main Barriers of digital transformation?







3.4 What are the most important outcomes your organization expects to achieve of the following as a result of its digital transformation?

(1 to 5 Scale for each) - 1: Not important, 5: Very important







3.5 What are the biggest challenges that your organization has actually experienced in trying t