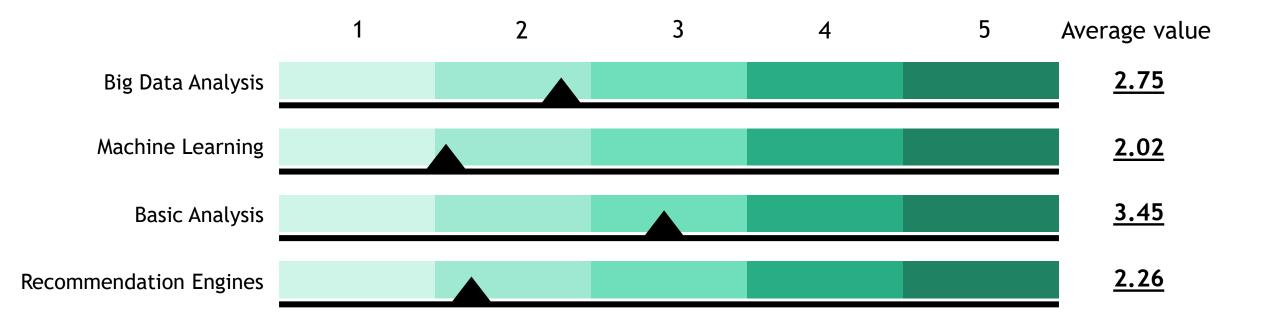

#### 4.7 Does your company track and analyze customer data?

4.8 What is your interest on receiving support regarding the following technologies?

(1 to 5 Scale for each) - 1: lowest value, 5: highest value