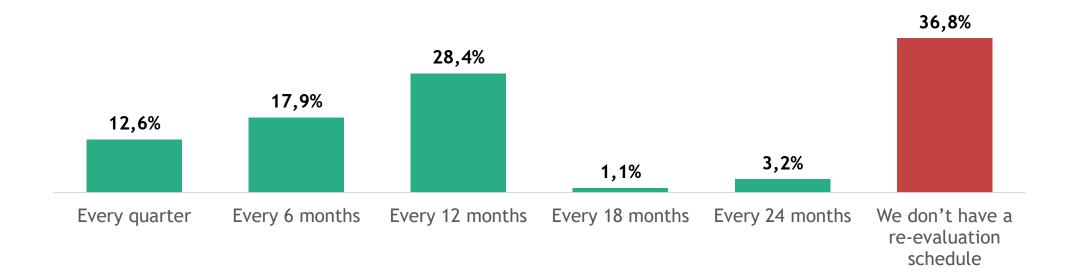

# 3.10 What is the most important digital transformation project, your company will invest in through 2022?

3.11 How often are you refining your digital transformation goals?

3.12 How important do you consider the following services for supporting your organization towards digital transformation?