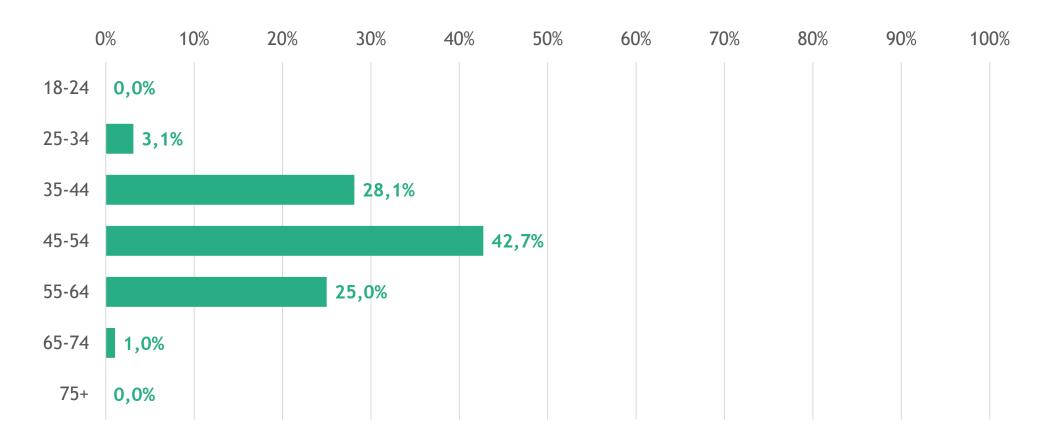

#### 1.1 What is your age?

1.2 What is the highest degree or level of education you have completed?

1.3 Which department of your company do you work for?

1.4 In which country is the company headquartered?