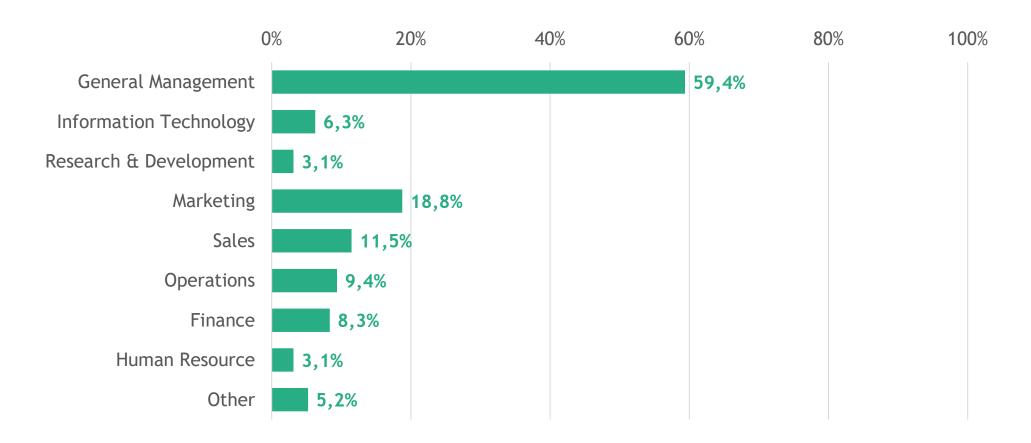

#### 1.1 What is your age?

1.2 What is the highest degree or level of education you have completed?

1.3 Which department of your company do you work for?

1.4 In which country is the company headquartered?