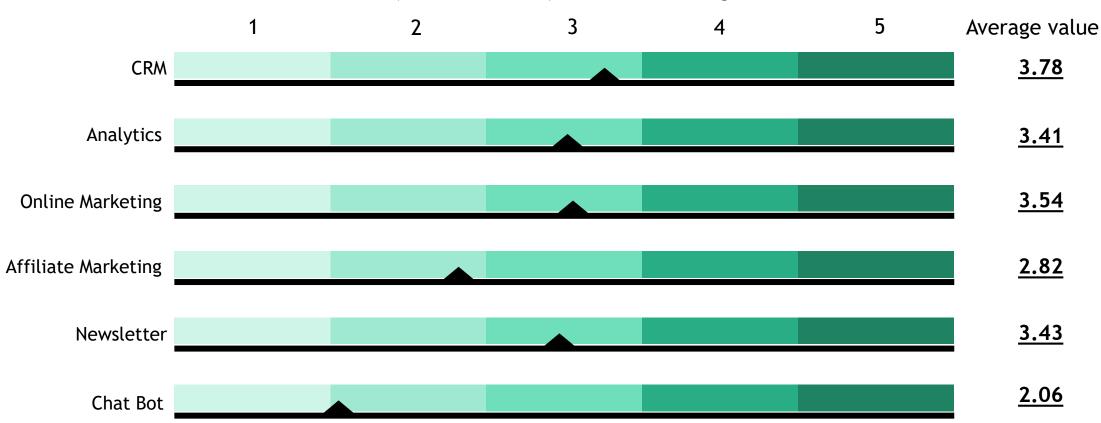

t extent has the pace of your organization's digital transformation changed due to the Covid-19 pandemic?





# 3.8 What is the most important digital transformation project, your company has already invested in?





# 3.9 What is the most important digital transformation project, your company will invest in through 2022?





# 3.10 What is the most important digital transformation project, your company will invest in through 2022?





3.11 How often are you refining your digital transformation goals?





3.12 How important do you consider the following services for supporting your organization towards digital transformation?



# **Technology**







#### 4.1 What technologies does your company use for communication?





#### 4.2 What technologies does your company use for sales?





#### 4.3 What technologies does your company use for service?





#### 4.4 What type of software does your company use?





4.5 If you use in-house developed software what tools and development methods do you use?

(1 to 5 Scale for each) - 1: lowest value, 5: highest value





#### 4.6 Where does your company host its data?





#### 4.7 Does your company track and analyze customer data?





4.8 What is your interest on receiving support regarding the following technologies?

(1 to 5 Scale for each) - 1: lowest value, 5: highest value