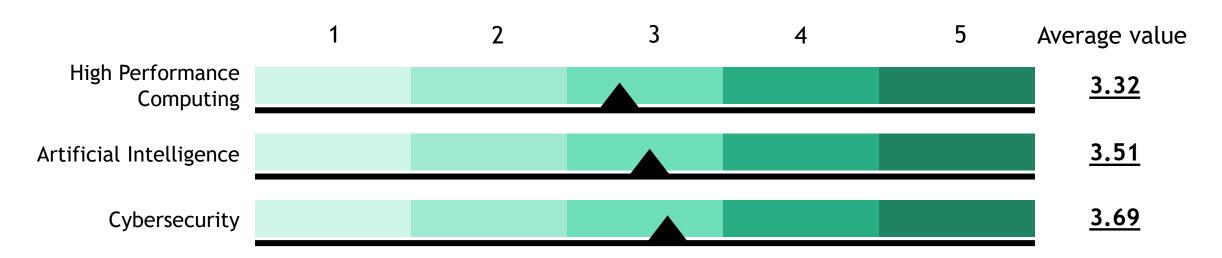

#### 4.7 Does your company track and analyze customer data?

4.8 What is your interest on receiving support regarding the following technologies?

(1 to 5 Scale for each) - 1: lowest value, 5: highest value