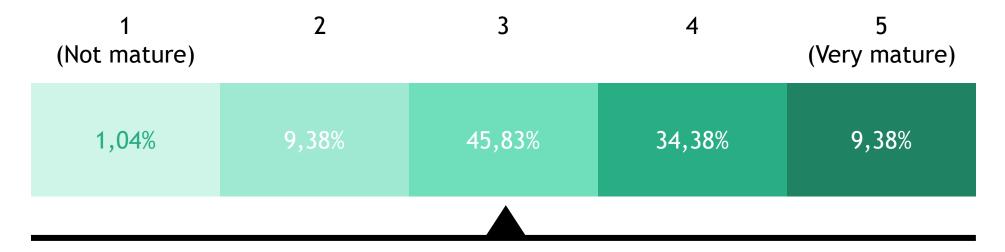

# Digital maturity

2.1 How digitally mature do you consider your organization to be at the moment?

Average value: 3.42