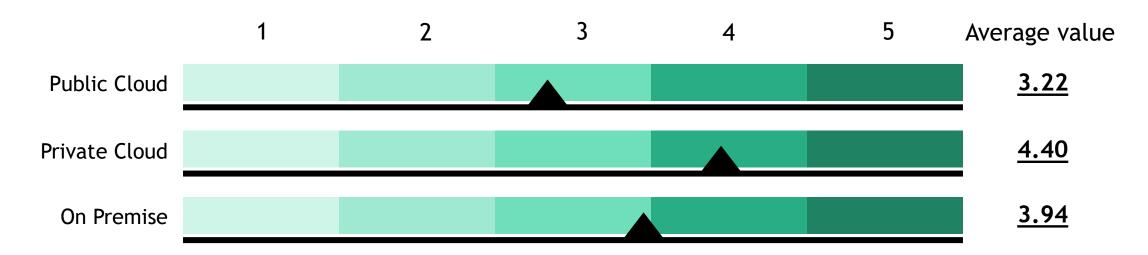

10 What is the most important digital transformation project, your company will invest in through 2022?





3.11 How often are you refining your digital transformation goals?





3.12 How important do you consider the following services for supporting your organization towards digital transformation?



# **Technology**







#### 4.1 What technologies does your company use for communication?





#### 4.2 What technologies does your company use for sales?





#### 4.3 What technologies does your company use for service?





#### 4.4 What type of software does your company use?





4.5 If you use in-house developed software what tools and development methods do you use?

(1 to 5 Scale for each) - 1: lowest value, 5: highest value





#### 4.6 Where does your company host its data?





#### 4.7 Does your company track and analyze customer data?





4.8 What is your interest on receiving support regarding the following technologies?

(1 to 5 Scale for each) - 1: lowest value, 5: highest value