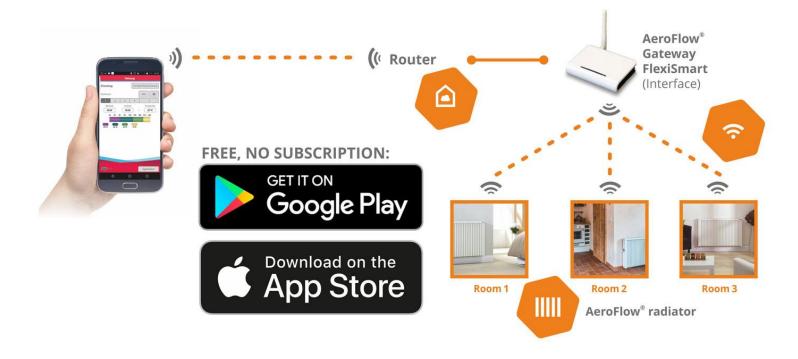

temperature drop
- No storage of heat
- Less power for high costs



### Surface-storage-heater





#### Features:

- ✓ Easy handling
- ✓ Radiant heat 25% AND convection 75%
- ✓ No fan needed
- ✓ Excellent circulation
- ✓ No dust smouldering
- ✓ High durability
- ✓ Specially designed for permanent use
- ✓ Fast and direct heating
- ✓ Heat storage
- ✓ High performance with low fixed costs
- ✓ Flexible use with mobile base



#### Surface storage heater AeroFlow





#### Large assortment





| Mini    | 650 Watt  |
|---------|-----------|
| Compact | 1300 Watt |
| Midi    | 1950 Watt |
| Maxi    | 2450 Watt |

| Slim | 1200 Watt |
|------|-----------|
| Slim | 1600 Watt |
| Slim | 2000 Watt |



Slim Tall 1600 Watt



#### Accessories





### **Application FlexiSmart**

- Android
- IOS







#### Elements of design

Front plate available In all RAL colors « original »



### Quality





### Thank you for your attention!