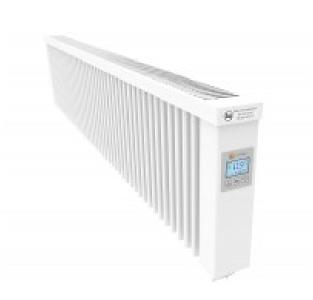

#### Surface storage heater AeroFlow

#### Large assortment

| Mini    | 650 Watt  |
|---------|-----------|
| Compact | 1300 Watt |
| Midi    | 1950 Watt |
| Maxi    | 2450 Watt |

| Slim | 1200 Watt |
|------|-----------|
| Slim | 1600 Watt |
| Slim | 2000 Watt |