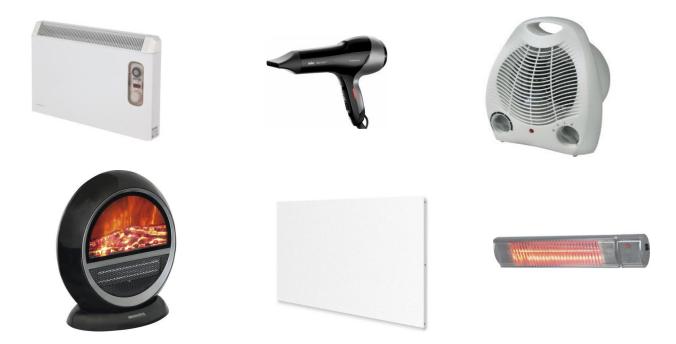

# Different approaches to heat (electrical)

#### Cheapest way of e-heating

#### 2000 Watt hairdryer

#### 2000 Watt heater

#### **Disadvantages:**

- Fan needed
- dust smoldering
- durability
- not for permanent use
- no storage of heat
- High power consumption

#### **Basic convectional heater**

500-600 ° Celsuis

#### **Disadvantages:**

- Fan needed
- Dust smoldering
- No storage of heat
- Usage for decades?

### IR panel

#### Disadvantages:

- Only direct radiation heat (no convection)
- Long heating time needed in case of temperature drop
- No storage of heat
- Less power for high costs