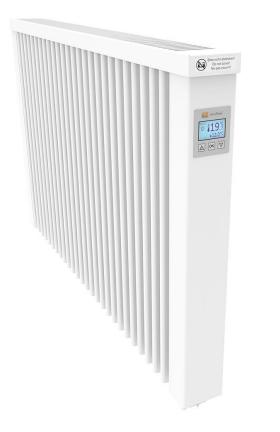

### Surface-storage-heater

#### Features:

- ✓ Easy handling
- ✓ Radiant heat 25% AND convection 75%
- ✓ No fan needed
- ✓ Excellent circulation
- ✓ No dust smouldering
- ✓ High durability
- ✓ Specially designed for permanent use
- ✓ Fast and direct heating
- ✓ Heat storage
- ✓ High performance with low fixed costs
- ✓ Flexible use with mobile base

#### Surface storage heater AeroFlow