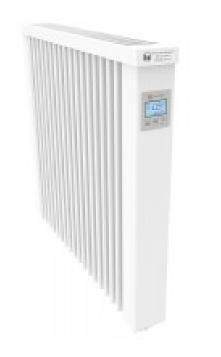

#### Surface storage heater AeroFlow

#### Large assortment

| Mini    | 650 Watt  |
|---------|-----------|
| Compact | 1300 Watt |
| Midi    | 1950 Watt |
| Maxi    | 2450 Watt |

| Slim | 1200 Watt |
|------|-----------|
| Slim | 1600 Watt |
| Slim | 2000 Watt |