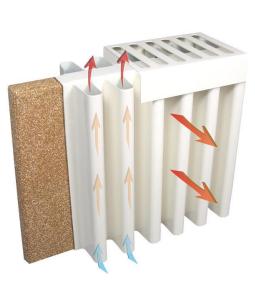

### Surface-storage-heater

#### Features:

- ✓ Easy handling
- ✓ Radiant heat 25% AND convection 75%
- ✓ No fan needed
- ✓ Excellent circulation
- ✓ No dust smouldering
- ✓ High durability
- ✓ Specially designed for permanent use
- ✓ Fast and direct heating
- ✓ Heat storage
- ✓ High performance with low fixed costs
- ✓ Flexible use with mobile base