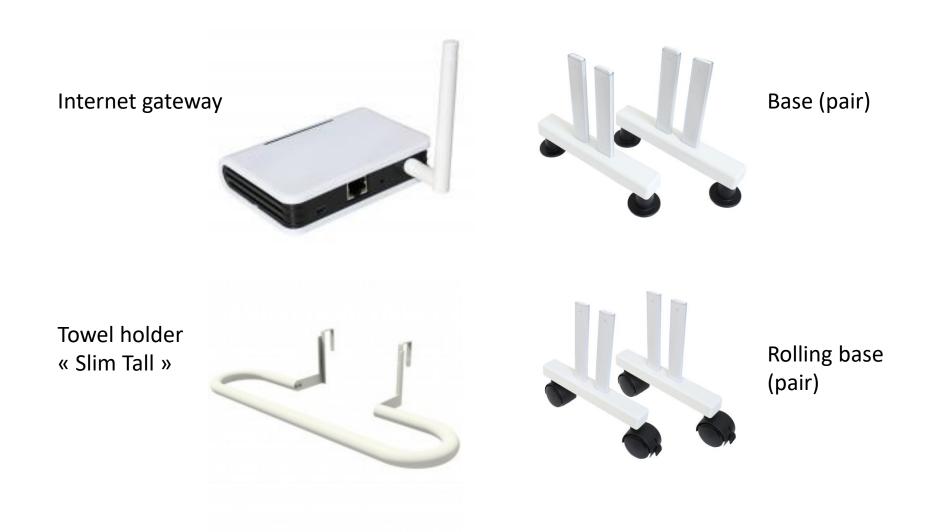

(no convection)
- Long heating time needed in case of temperature drop
- No storage of heat
- Less power for high costs



### Surface-storage-heater





#### Features:

- ✓ Easy handling
- ✓ Radiant heat 25% AND convection 75%
- ✓ No fan needed
- ✓ Excellent circulation
- ✓ No dust smouldering
- ✓ High durability
- ✓ Specially designed for permanent use
- ✓ Fast and direct heating
- ✓ Heat storage
- ✓ High performance with low fixed costs
- ✓ Flexible use with mobile base



#### Surface storage heater AeroFlow





#### Large assortment





| Mini    | 650 Watt  |
|---------|-----------|
| Compact | 1300 Watt |
| Midi    | 1950 Watt |
| Maxi    | 2450 Watt |

| Slim | 1200 Watt |
|------|-----------|
| Slim | 1600 Watt |
| Slim | 2000 Watt |



Slim Tall 1600 Watt



#### Accessories





### **Application FlexiSmart**

- Android
- IOS







#### Elements of design

Front plate available In all RAL colors « original »



### Quality





### Thank you for your attention!