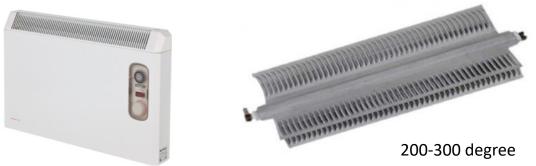

is Thermotec AG
- 2. Video factory of Thermotec AG
- 3. Different approaches to heat electrical
- 4. How work a surface storage heater
- 5. Productline Thermotec







 $\checkmark\,$  Producer of electrical heaters

« surface – storage – heaters »

- ✓ 1998 founded
- ✓ 2015 new production in Görlitz on 51'000 m2
  - . 45 Employes
  - . Worldwide sales





# Different approaches to heat (electrical)





#### Cheapest way of e-heating





#### 2000 Watt hairdryer





#### 2000 Watt heater



#### **Disadvantages:**

- Fan needed
- dust smoldering
- durability
- not for permanent use
- no storage of heat
- High power consumption



#### **Basic convectional heater**

500-600 ° Celsuis



#### **Disadvantages:**

- Fan needed
- Dust smoldering
- No storage of heat
- Usage for decades?





### IR panel





#### Disadvantages:

- Only direct radiation heat (no convection)
- Long heating time needed in case of temperature drop
- No storage of heat
- Less power for high costs



### Surface-storage-heater





#### Features:

- ✓ Easy handling
- ✓ Radiant heat 25% AND convection 75%
- ✓ No fan needed
- ✓ Excellent circulation
- ✓ No dust smouldering
- ✓ High durability
- ✓ Specially designed for permanent use
- ✓ Fast and direct heating
- ✓ Heat storage
- ✓ High performance with low fixed costs
- ✓ Flexible use with mobile base



#### Surface storage heater AeroFlow





#### Large assortment





| Mini    | 650 Watt  |
|---------|-----------|
| Compact | 1300 Watt |
| Midi    | 1950 Watt |
| Maxi    | 2450 Watt |

| Slim | 1200 Watt |
|------|-----------|
| Slim | 1600