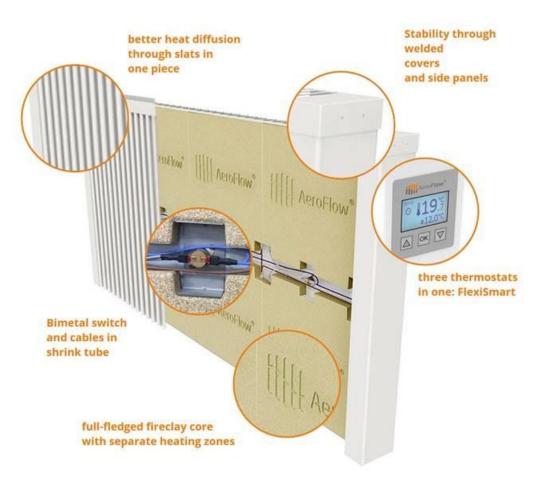

### Surface-storage-heater

#### Features:

- ✓ Easy handling
- ✓ Radiant heat 25% AND convection 75%
- ✓ No fan needed
- ✓ Excellent circulation
- ✓ No dust smouldering
- ✓ High durability
- ✓ Specially designed for permanent use
- ✓ Fast and direct heating
- ✓ Heat storage
- ✓ High performance with low fixed costs
- ✓ Flexible use with mobile base

#### Surface storage heater AeroFlow