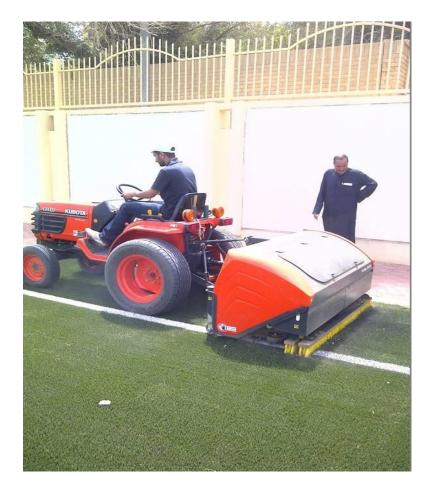

## machines for the maintenance of turf

SMG Sportplatzmaschinenbau GmbH

# **Routine Maintenance**

Soft ground driven rotary brushes and adjustable sieves are the features of the Routine Maintenance equipment range. Picked up infill material is cleaned from debris and is returned evenly. A constant amount of infill material in the sieve tray is the keypoint of the redistribution process and ensures a perfectly levelled pitch