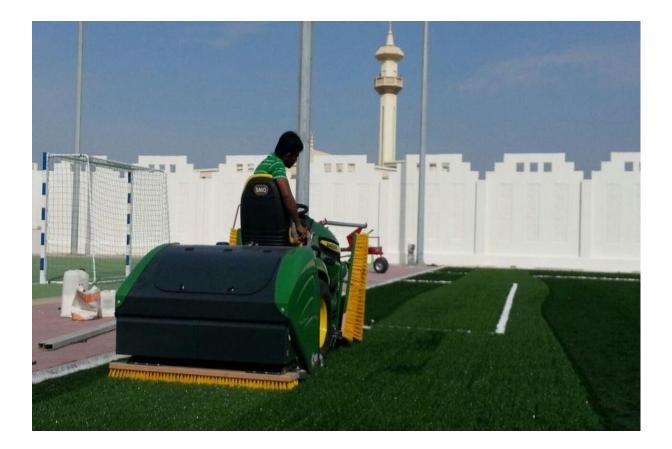

# **Routine Maintenance**

Soft ground driven rotary brushes and adjustable sieves are the features of the Routine Maintenance equipment range. Picked up infill material is cleaned from debris and is returned evenly. A constant amount of infill material in the sieve tray is the keypoint of the redistribution process and ensures a perfectly levelled pitch

# **Advanced Maintenance**

Powered rotary brushes, adjustable sieves and vacuum turbines are the features of the Advanced Maintenance equipment range. Picked up infill material is cleaned from dust and debris and is returned evenly. Besides the redistribution and the levelling of the infill, decompacting and retopping with manual or attached spreaders complete the program.