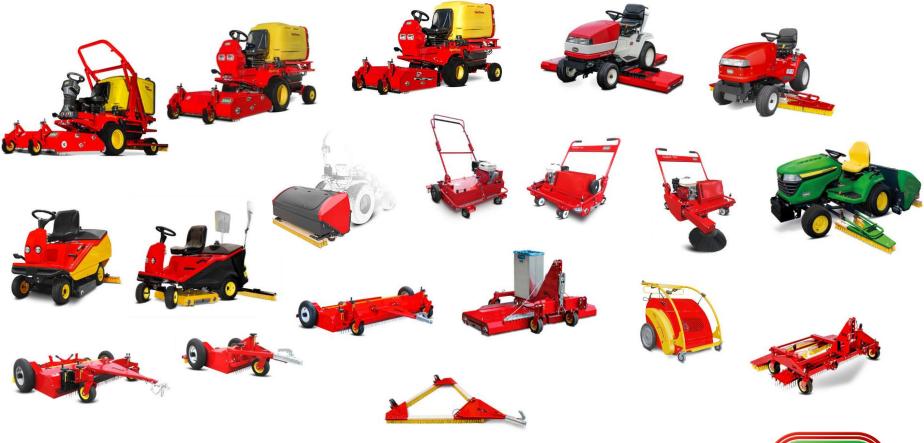

## Track

Machines for laying, cleaning, maintenance and reclamation of track surfaces

SMG manufactures customized construction machines for the professional installation of jointless, permanent elastic sports surfaces. Our mixing, paving as well as structural spraying machines are especially designed for the implementation of Insitu applications in indoor and outdoor areas. Projects ranging from standardized children's playgrounds up to an IAAFcertified athletic stadium are possible.

# Turf

Machines for laying, cleaning, maintenance and reclamation of artificial turf pitches

Since nearly 40 years SMG has been developing and producing tools, devices and machines for the installation and maintaining of artificial turf. The product range varies from installation carts over cutting tools up to effective infill machines for sand and rubber granulate

## Maintenance

The maintenance and cleaning features of the SMG machines meet the suggested maintenance guidelines of the grass suppliers, UEFA and FIFA.

In addition, most of the SMG machines can also perform the necessary basic and deep cleaning. SMG also has machines in its range for non-filled artificial turf systems.

## machines for the maintenance of turf

SMG Sportplatzmaschinenbau GmbH