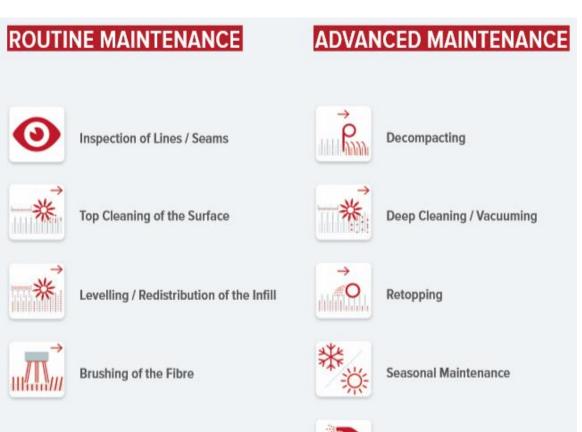

# **Routine & Advanced Maintenance**

Our equipment to maintain artificial turf systems is separated in two different categories:

- · Routine Maintenance
- · Advanced Maintenance

# **Routine Maintenance**

Soft ground driven rotary brushes and adjustable sieves are the features of the Routine Maintenance equipment range. Picked up infill material is cleaned from debris and is returned evenly. A constant amount of infill material in the sieve tray is the keypoint of the redistribution process and ensures a perfectly levelled pitch

# **Advanced Maintenance**

Powered rotary brushes, adjustable sieves and vacuum turbines are the features of the Advanced Maintenance equipment range. Picked up infill material is cleaned from dust and debris and is returned evenly. Besides the redistribution and the levelling of the infill, decompacting and retopping with manual or attached spreaders complete the program.