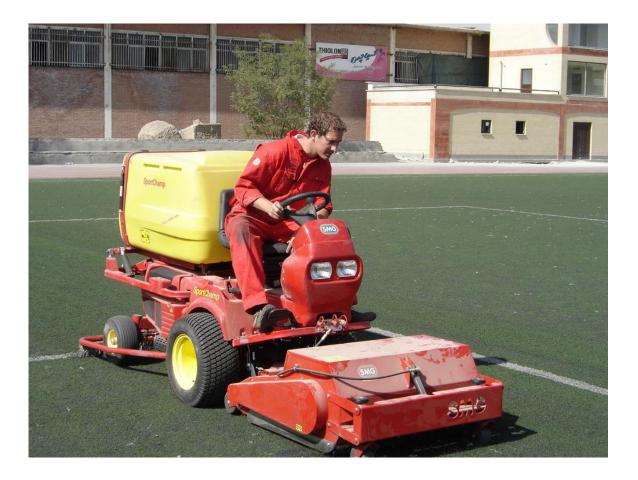

# **Routine Maintenance**

Soft ground driven rotary brushes and adjustable sieves are the features of the Routine Maintenance equipment range. Picked up infill material is cleaned from debris and is returned evenly. A constant amount of infill material in the sieve tray is the keypoint of the redistribution process and ensures a perfectly levelled pitch

# **Advanced Maintenance**

Powered rotary brushes, adjustable sieves and vacuum turbines are the features of the Advanced Maintenance equipment range. Picked up infill material is cleaned from dust and debris and is returned evenly. Besides the redistribution and the levelling of the infill, decompacting and retopping with manual or attached spreaders complete the program.