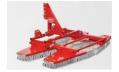

# **Advanced Maintenance**

Powered rotary brushes, adjustable sieves and vacuum turbines are the features of the Advanced Maintenance equipment range. Picked up infill material is cleaned from dust and debris and is returned evenly. Besides the redistribution and the levelling of the infill, decompacting and retopping with manual or attached spreaders complete the program.

SMG Sportplatzmaschinenbau GmbH