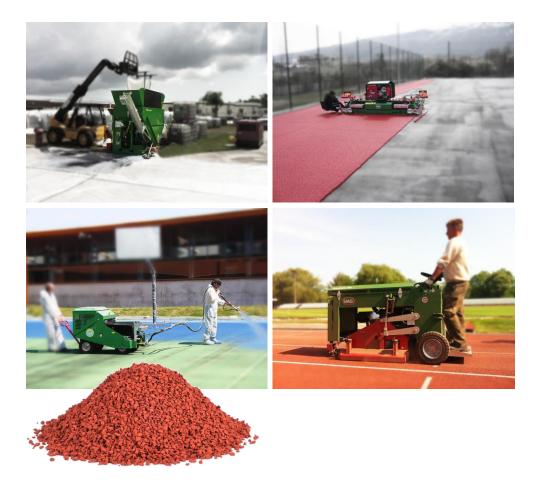

## Track

Machines for laying, cleaning, maintenance and reclamation of track surfaces

SMG manufactures customized construction machines for the professional installation of jointless, permanent elastic sports surfaces. Our mixing, paving as well as structural spraying machines are especially designed for the implementation of Insitu applications in indoor and outdoor areas. Projects ranging from standardized children's playgrounds up to an IAAFcertified athletic stadium are possible.

SMG Sportplatzmaschinenbau GmbH