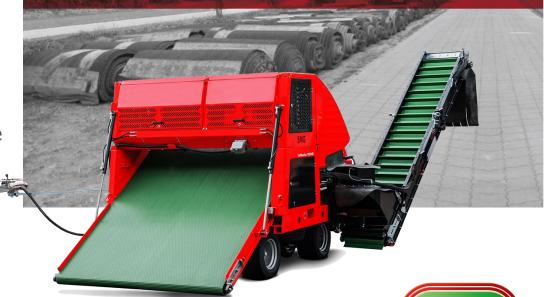

# **Routine Maintenance**

Soft ground driven rotary brushes and adjustable sieves are the features of the Routine Maintenance equipment range. Picked up infill material is cleaned from debris and is returned evenly. A constant amount of infill material in the sieve tray is the keypoint of the redistribution process and ensures a perfectly levelled pitch

# **Advanced Maintenance**

Powered rotary brushes, adjustable sieves and vacuum turbines are the features of the Advanced Maintenance equipment range. Picked up infill material is cleaned from dust and debris and is returned evenly. Besides the redistribution and the levelling of the infill, decompacting and retopping with manual or attached spreaders complete the program.