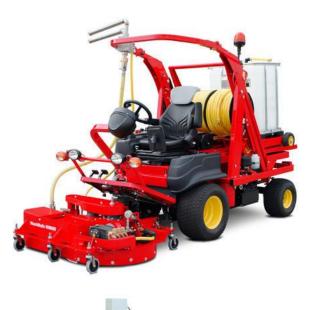

# **Advanced Maintenance**

Powered rotary brushes, adjustable sieves and vacuum turbines are the features of the Advanced Maintenance equipment range. Picked up infill material is cleaned from dust and debris and is returned evenly. Besides the redistribution and the levelling of the infill, decompacting and retopping with manual or attached spreaders complete the program.