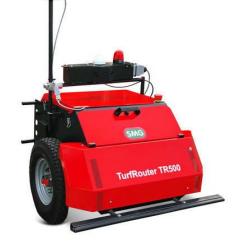

# **Routine Maintenance**

Soft ground driven rotary brushes and adjustable sieves are the features of the Routine Maintenance equipment range. Picked up infill material is cleaned from debris and is returned evenly. A constant amount of infill material in the sieve tray is the keypoint of the redistribution process and ensures a perfectly levelled pitch