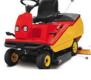

# **Routine Maintenance**

Soft ground driven rotary brushes and adjustable sieves are the features of the Routine Maintenance equipment range. Picked up infill material is cleaned from debris and is returned evenly. A constant amount of infill material in the sieve tray is the keypoint of the redistribution process and ensures a perfectly levelled pitch

#### Attention:

Beside the usage of the Routine Maintenance equipment it is highly recommended to contact your installer or service contractor for the Advanced Maintenance.

SMG Sportplatzmaschinenbau GmbH