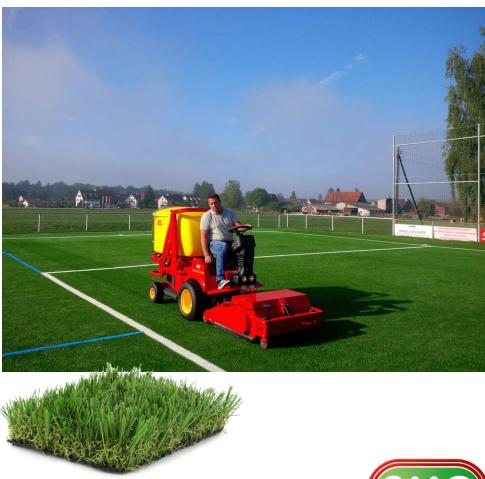

# Turf

Machines for laying, cleaning, maintenance and reclamation of artificial turf pitches

Since nearly 40 years SMG has been developing and producing tools, devices and machines for the installation and maintaining of artificial turf. The product range varies from installation carts over cutting tools up to effective infill machines for sand and rubber granulate

SMG Sportplatzmaschinenbau GmbH