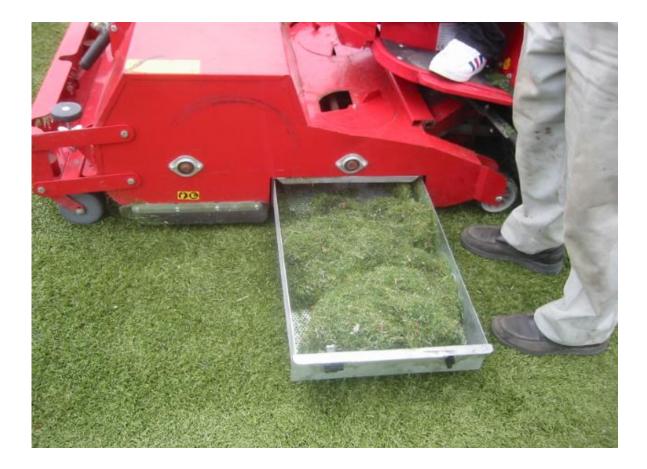

# **Routine Maintenance**

Soft ground driven rotary brushes and adjustable sieves are the features of the Routine Maintenance equipment range. Picked up infill material is cleaned from debris and is returned evenly. A constant amount of infill material in the sieve tray is the keypoint of the redistribution process and ensures a perfectly levelled pitch

# **Advanced Maintenance**

Powered rotary brushes, adjustable sieves and vacuum turbines are the features of the Advanced Maintenance equipment range. Picked up infill material is cleaned from dust and debris and is returned evenly. Besides the redistribution and the levelling of the infill, decompacting and retopping with manual or attached spreaders complete the program.

## **Redistribution of Infilling material**

SMG Sportplatzmaschinenbau GmbH

SMG Sportplatzmaschinenbau GmbH

SMG Sportplatzmaschinenbau GmbH

SMG Sportplatzmaschinenbau GmbH

SMG Sportplatzmaschinenbau GmbH

SMG Sportplatzmaschinenbau GmbH