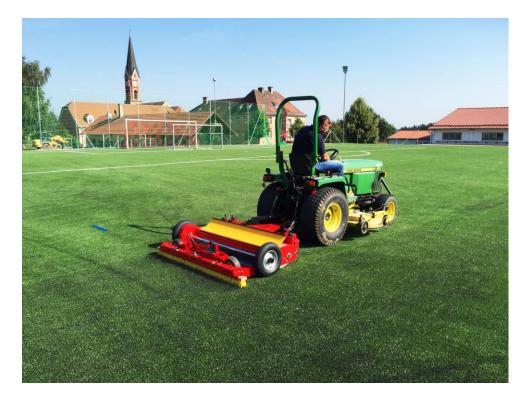

# **Routine Maintenance**

Soft ground driven rotary brushes and adjustable sieves are the features of the Routine Maintenance equipment range. Picked up infill material is cleaned from debris and is returned evenly. A constant amount of infill material in the sieve tray is the keypoint of the redistribution process and ensures a perfectly levelled pitch

#### Attention:

Beside the usage of the Routine Maintenance equipment it is highly recommended to contact your installer or service contractor for the Advanced Maintenance.

SMG Sportplatzmaschinenbau GmbH