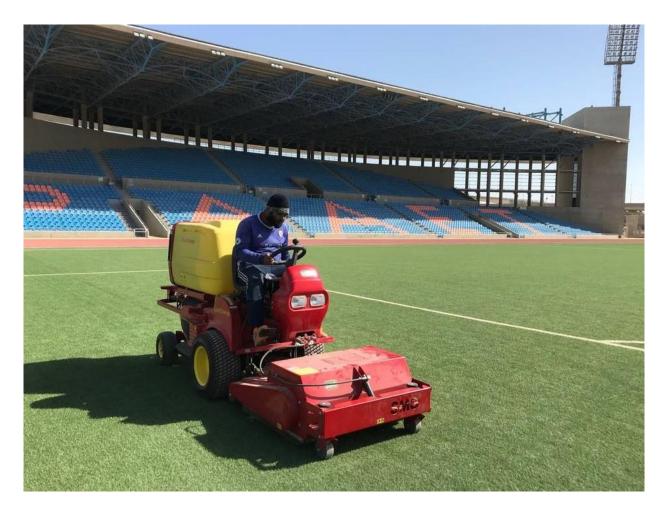

## machines for the maintenance of turf

SMG Sportplatzmaschinenbau GmbH

# **Advanced Maintenance**

Powered rotary brushes, adjustable sieves and vacuum turbines are the features of the Advanced Maintenance equipment range. Picked up infill material is cleaned from dust and debris and is returned evenly. Besides the redistribution and the levelling of the infill, decompacting and retopping with manual or attached spreaders complete the program.