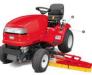

# **Routine Maintenance**

Soft ground driven rotary brushes and adjustable sieves are the features of the Routine Maintenance equipment range. Picked up infill material is cleaned from debris and is returned evenly. A constant amount of infill material in the sieve tray is the keypoint of the redistribution process and ensures a perfectly levelled pitch

# **Advanced Maintenance**

Powered rotary brushes, adjustable sieves and vacuum turbines are the features of the Advanced Maintenance equipment range. Picked up infill material is cleaned from dust and debris and is returned evenly. Besides the redistribution and the levelling of the infill, decompacting and retopping with manual or attached spreaders complete the program.