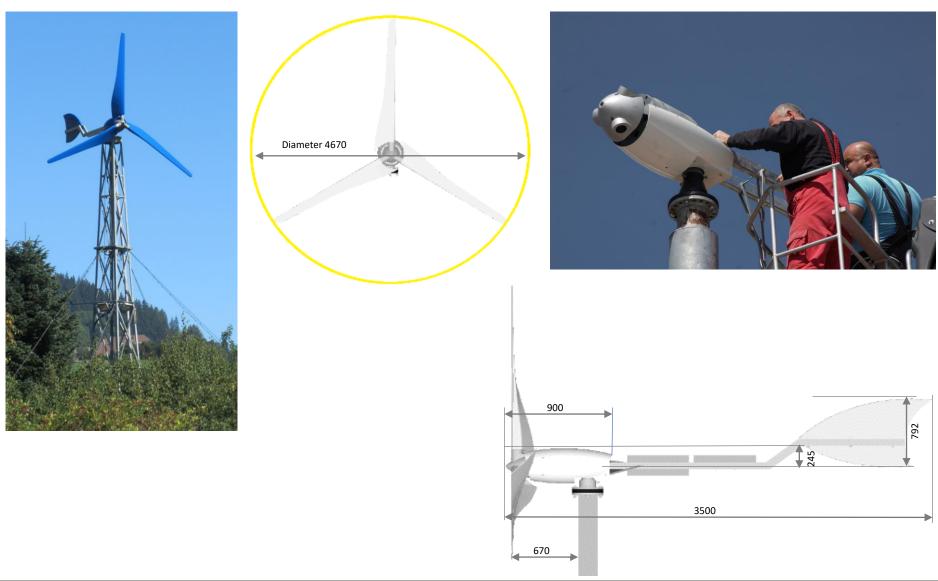

# Dimensions

WIND CHARGER with bi-directional operation and dumpload 10 kW

Max. 350 Volt AC, 14 A

full 3-phase harmonization in accordance to the need of the grid provider

## Foundation / Pole

## Pole systems are available for several heights and in several specifications

Recommended minimum: 7.5m Highest tower realized so far: 22m (Dubai)

iQron-delivered poles are suitable for wind load zone 4 (up to 180km/h)

lifting poles recommended for on-ground-assembling of the turbine

poles can also be sourced locally - iQron will provide static parameters

Non-concrete, bucket