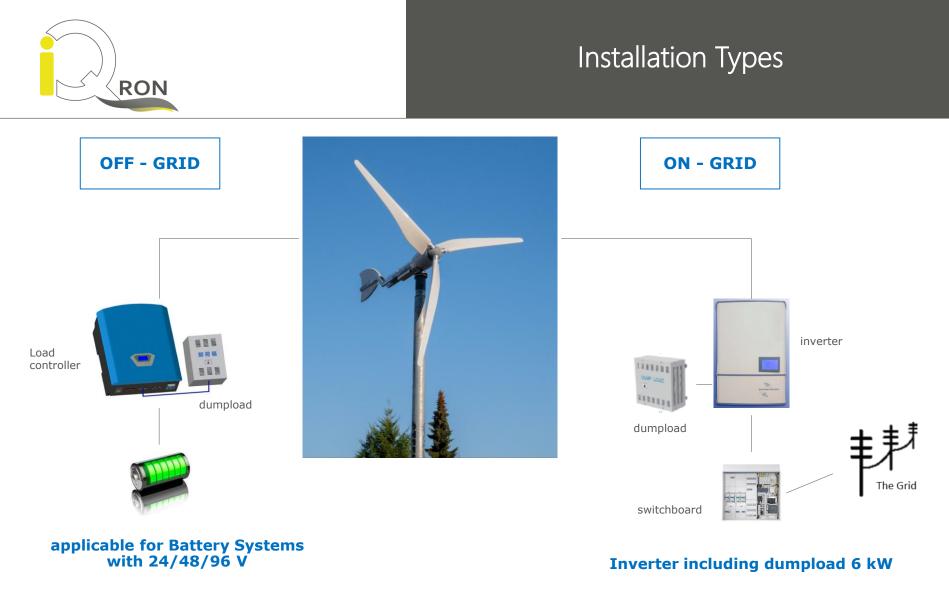

# Dimensions

WIND CHARGER with bi-directional operation and dumpload 10 kW

Max. 350 Volt AC, 14 A

full 3-phase harmonization in accordance to the need of the grid provider

## Foundation / Pole

## Pole systems are available for several heights and in several specifications

Recommended minimum: 7.5m Highest tower realized so far: 22m (Dubai)

iQron-delivered poles are suitable for wind load zone 4 (up to 180km/h)