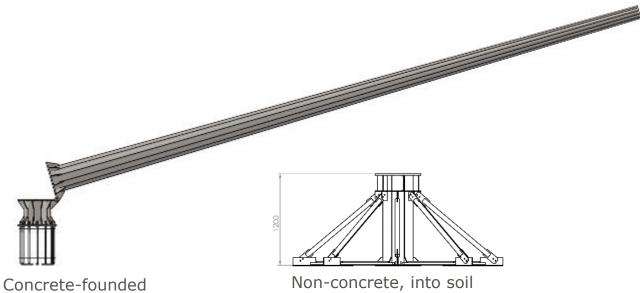

## Foundation / Pole

## Pole systems are available for several heights and in several specifications

Recommended minimum: 7.5m Highest tower realized so far: 22m (Dubai)

iQron-delivered poles are suitable for wind load zone 4 (up to 180km/h)

lifting poles recommended for on-ground-assembling of the turbine

poles can also be sourced locally - iQron will provide static parameters

Non-concrete, bucket