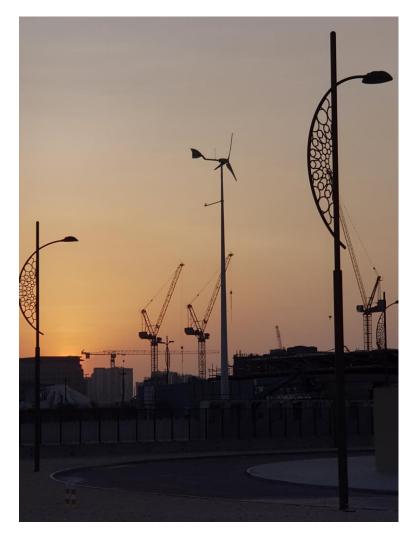

# References

Emirates National Oil Company (ENOC):
EXPO 2020-site "Service Station of the Future"
1st on-grid small wind turbine of the U.A.E.