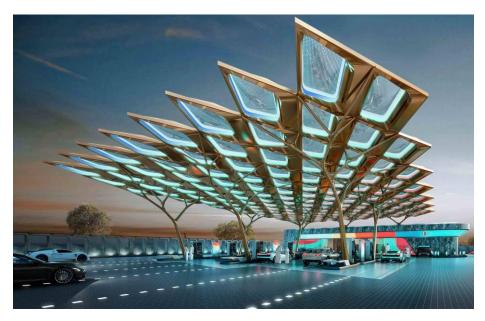

# References

Emirates National Oil Company (ENOC):
EXPO 2020-site "Service Station of the Future"
1st on-grid small wind turbine of the U.A.E.