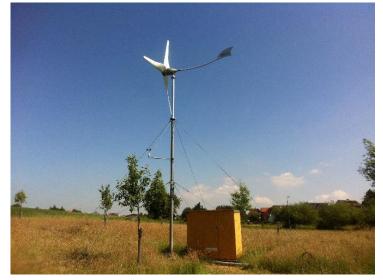

## Foundation / Pole

## Pole systems are available for several heights and in several specifications

Recommended minimum: 7.5m Highest tower realized so far: 22m (Dubai)

iQron-delivered poles are suitable for wind load zone 4 (up to 180km/h)

lifting poles recommended for on-ground-assembling of the turbine

poles can also be sourced locally - iQron will provide static parameters

Non-concrete, bucket