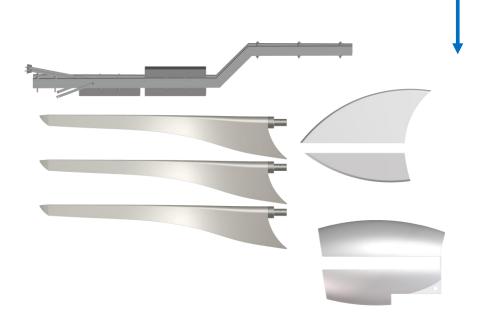

# Dimensions

WIND CHARGER with bi-directional operation and dumpload 10 kW

Max. 350 Volt AC, 14 A

full 3-phase harmonization in accordance to the need of the grid provider