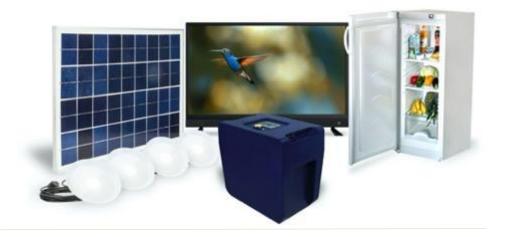

### **Fosera EVO**

### **Product** features

Radio

TV

Fan

TV

Fan

Phone charging

Cooling

Phone Light charging

Radio

**PAYG** 

LSHS 10500 [134Wh] 50 Wp Panel 3x Lamp 200 TV 24"

PAYG Expandable

EVO 320 [ 328 Wh] 200Wp Panel 4x Lamp 200lm 1x TV 32" 1x Fridge