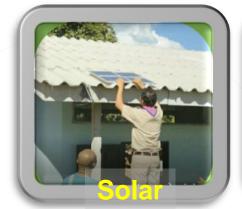

# Thailand: Project Reference

100 sets sold in 25 schools in Northern Mae Hong Sorn Province via crowdfunding

- Cooperation with Thailand child development foundation and Taejai.com
- Provide more reliable, inexpensive solutions compared to traditional alternatives (lead acid systems, mini grids)
- Support in user knowledge education, maintenance support
- Fosera products offer flexible options not only for rural areas but also economic businesses

VIDEO: https://youtu.be/efhsBCszWKw

Reference link:

https://taejai.com/th/search/?keyword=%E0%B9%82%E0%B8%8B%E0%B8%A5%E0%B9%88 %E0%B8%B2

โซล่าเซลล์แก่ 6 โรงเรียนบนดอย (4

ร่วมมอบแสงสว่างให้ 6 โรงเรียน เพื่อเด็ก 400 คน ใด้มีแสงสว่างเพียงพอในการเรียน ทำการบ้านและ ธระส่วนตัว

#### โซล่าเซลล์ 6 โรงเรียน ในจ.แม่ฮ่องสอน (3)

ร่วมมอบแสงสว่างให้ 6 โรงเรียน เพื่อเด็กใน โรงเรียนบ้านที่ฮื้อลือ โรงเรียนบ้านปู่แก้ว โรงเรียน บ้านหัวยกองมูล สาขาบ้านที่ชะ โรงเรียนบ้านเวพี

#### โซล่าเซลล์แก่ 9 โรงเรียนบนดอย (2)

ร่วมมอบแสงสว่างให้ 9 โรงเรียน เพื่อเด็ก 1,100 คนใต้มีแสงสว่างเพียงพอในการเรียน อ่านหนังสือ ทำการบ้านและธุระส่วนตัวทั้งช่วงกลางวันและ กลางคืน

โซล่าเซลล์ให้โรงเรียนบนดอย เพื่อ แสงสว่างในการเรียน (1)

เมื่อไฟฟ้ายังเข้าไม่ถึง หรือหากมีแผงโช่ล่าเซลล์ก็ เก่าเสียจนใช้ไม่ได้ โช่ล่าเซลล์ขนาดเล็กจึงเป็นอีก ทางเลือกให้ 4 โรงเรียนบนมีแสงสว่างให้เด็กกว่า

ขอไฟฟ้าให้โรงเรียนบ้านห้วยมะกอก

เด็กในโรงเรียนบ้านหัวยมะกอก อ..แม่ลาน้อย จ.แม่ฮ่องสอนกว่า 88 คน ไม่มีไฟฟ้าใช้ในโรงเรียน เพราะแผงข่ารุด เด็กพักค้างต้องกินข้าวและฟาการ บ้านใต้แสงเทียน และเสี่ยงอันตรายต่อการเกิด