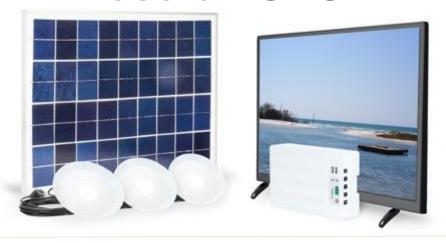

### **Fosera LSHS**

### **Product** features

Radio

TV

Fan

TV

Fan

Phone charging

Cooling

Phone Light charging

Radio

**PAYG** 

LSHS 10500 [134Wh] 50 Wp Panel 3x Lamp 200 TV 24"

PAYG Expandable

EVO 320 [ 328 Wh] 200Wp Panel 4x Lamp 200lm 1x TV 32" 1x Fridge