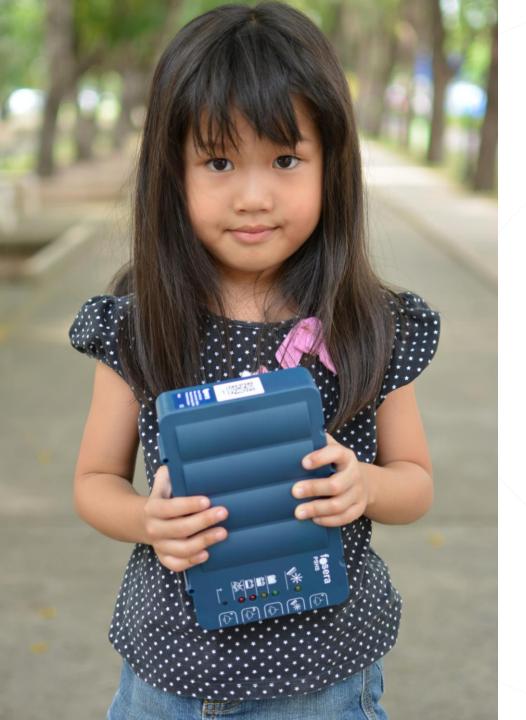

# Thailand: Project Reference

100 sets sold in 25 schools in Northern Mae Hong Sorn Province via crowdfunding

- Cooperation with Thailand child development foundation and Taejai.com
- Provide more reliable, inexpensive solutions compared to traditional alternatives (lead acid systems, mini grids)
- Support in user knowledge education, maintenance support
- Fosera products offer flexible options not only for rural areas but also economic businesses

VIDEO: https://youtu.be/efhsBCszWKw

Reference link:

https://taejai.com/th/search/?keyword=%E0%B9%82%E0%B8%8B%E0%B8%A5%E0%B9%88 %E0%B8%B2

โซล่าเซลล์แก่ 6 โรงเรียนบนดอย (4

ร่วมมอบแสงสว่างให้ 6 โรงเรียน เพื่อเด็ก 400 คน ใด้มีแสงสว่างเพียงพอในการเรียน ทำการบ้านและ ธระส่วนตัว

#### โซล่าเซลล์ 6 โรงเรียน ในจ.แม่ฮ่องสอน (3)

ร่วมมอบแสงสว่างให้ 6 โรงเรียน เพื่อเด็กใน โรงเรียนบ้านที่ฮื้อลือ โรงเรียนบ้านปู่แก้ว โรงเรียน บ้านหัวยกองมูล สาขาบ้านที่ชะ โรงเรียนบ้านเวพี

#### โซล่าเซลล์แก่ 9 โรงเรียนบนดอย (2)

ร่วมมอบแสงสว่างให้ 9 โรงเรียน เพื่อเด็ก 1,100 คนใต้มีแสงสว่างเพียงพอในการเรียน อ่านหนังสือ ทำการบ้านและธุระส่วนตัวทั้งช่วงกลางวันและ กลางคืน

โซล่าเซลล์ให้โรงเรียนบนดอย เพื่อ แสงสว่างในการเรียน (1)

เมื่อไฟฟ้ายังเข้าไม่ถึง หรือหากมีแผงโช่ล่าเซลล์ก็ เก่าเสียจนใช้ไม่ได้ โช่ล่าเซลล์ขนาดเล็กจึงเป็นอีก ทางเลือกให้ 4 โรงเรียนบนมีแสงสว่างให้เด็กกว่า

ขอไฟฟ้าให้โรงเรียนบ้านห้วยมะกอก

เด็กในโรงเรียนบ้านหัวยมะกอก อ..แม่ลาน้อย จ.แม่ฮ่องสอนกว่า 88 คน ไม่มีไฟฟ้าใช้ในโรงเรียน เพราะแผงข่ารุด เด็กพักค้างต้องกินข้าวและฟาการ บ้านใต้แสงเทียน และเสี่ยงอันตรายต่อการเกิด