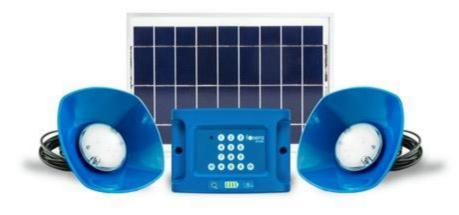

### **Fosera LSHS**

### **Product** features

Radio

TV

Fan

TV

Fan

Phone charging

Cooling

Phone Light charging

Radio

**PAYG** 

LSHS 10500 [134Wh] 50 Wp Panel 3x Lamp 200 TV 24"

PAYG Expandable

EVO 320 [ 328 Wh] 200Wp Panel 4x Lamp 200lm 1x TV 32" 1x Fridge