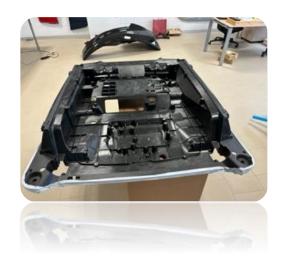

- Sun roof frame, tail gate
- ✓ Low tendency to warp
- ✓ High mechanical property
- ✓ Unpainted

Interior storage boxes