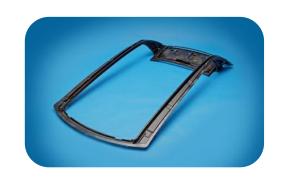

- Sun roof frame, tail gate
- ✓ Low tendency to warp
- ✓ High mechanical property
- ✓ Unpainted

Interior storage boxes