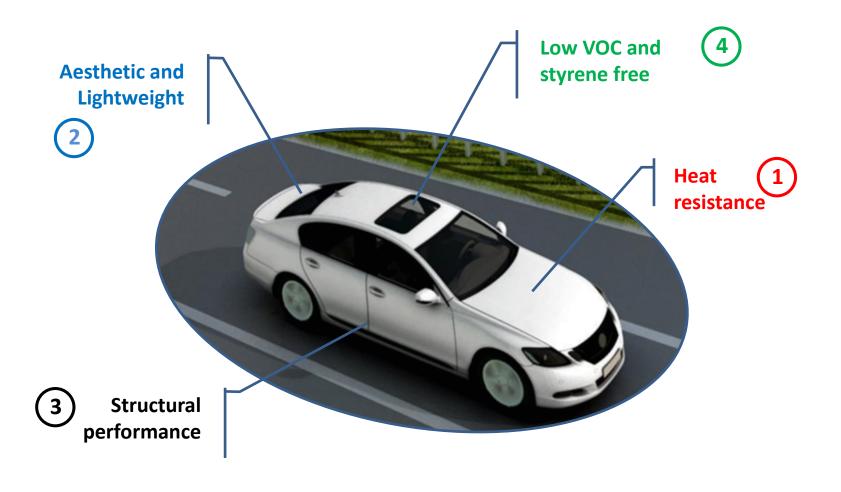

## **High performance compounds**

## **Applications Vehicle Industry**

**Engine Hood** 

Truck

**Spoiler** 

**Bus & Truck** 

**Body Panels**Agricultural Vehicle

Roof Top C

Construction machines

Foot Steps
Bus, Truck, Construction and
Agricultural Vehicle

### **Class A SMC**

- ✓ Best surface smoothness with low to no O-Peel
- ✓ Low tendency to warp
- ✓ Low density (1.2 running in applications)
- ✓ Online painting
- ✓ Good mechanical properties

- Premium Class A
- > Top Class A
- Structural Class A

- Class A: Outer panels, roof
- Thermal expansion coefficient similar to steel / aluminum
- 2-shelled construction possible

## **Structural and Lightweight SMC**

#### Structural part: under floor protection

- Low density (1,20 g/cm³)
- ✓ Very low weight
- ✓ Temperature resistance

#### **SMC Low VOC**

Low VOC and low odor formulation according new regulation for cabin applications

Styrene free formulation using a comprehensive range of styrene free products including unsaturated polyester and low-profile additives developed by Polynt