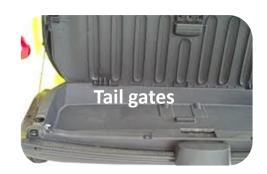

- Sun roof frame, tail gate
- ✓ Low tendency to warp
- ✓ High mechanical property
- ✓ Unpainted

Interior storage boxes