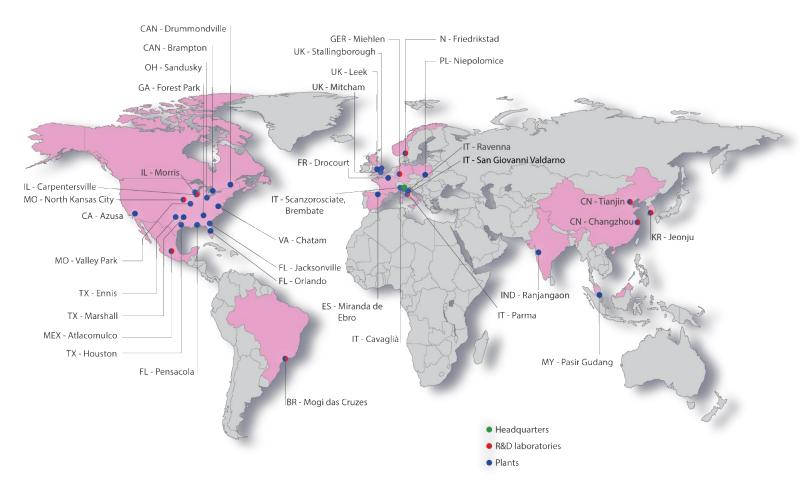

## Polynt at a glance

Turnover Volume 2.0 bn €/year

1.0 m tons

Sites

41

People

3.500

#### **POLYNT Composites**

- Brembate di Sopra (Italy)
- Miehlen (Germany)
- Niepolomice (Poland)