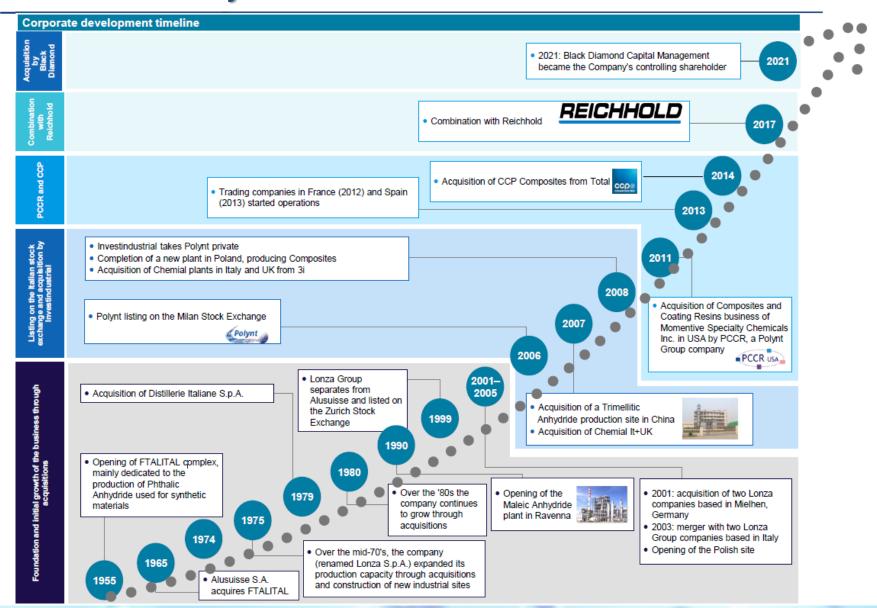

## **Polynt Compounds**

High performant & sustainable material solutions

Business initiation "Lightweight construction and sustainability solutions for the automotive industry in Poland

Katowice, March 28th 2023

# Polynt: more than 60 years of success in the chemicals industry







## Polynt at a glance





Turnover Volume 2.0 bn €/year

1.0 m tons



Sites

41



People

3.500

### **Product Portfolio at a Glance - Composite**

#### **UP Resins**

Standard, DCPD Low and Free Styrene Bio-based



Compounds

BMC, SMC CF-Compounds

**Gel Coats** 

Standard Specialties Low Styrene





**Coating Resins** 

Alkyd Resins Polyester Resins Latex, etc.

**Vinyl Ester Resins** 

High Performance for CF-SMC Novolac Bis-phenol





**LP Additives & Systems** 

Class-A Aesthetic Applications



Standard High Performance





#### **Others**

Tooling Systems Barrier Coats Epoxy Systems



## **Product Portfolio at a Glance - Composite**

**UP Resins** 

Standard, DCPD Low and Free Styrene Bio-based



BMC,

Compounds

BMC, SMC CF-Compounds

**Gel Coats** 

Standard Specialti