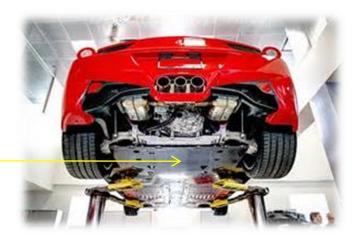

#### Structural part: under floor protection

- Low density (1,20 g/cm³)
- ✓ Very low weight
- ✓ Temperature resistance