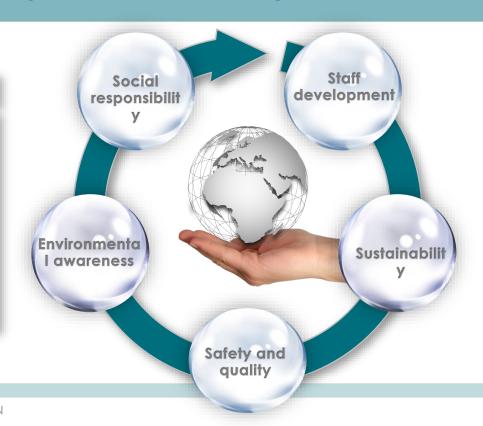

## Corporate Responsibility

#### Environmental awareness and sustainability

- » We comply our ecological responsibility by consistently acting resource efficiently and environmentally friendly.
- » We only use modern, environmentally friendly technology in order to keep the environmentally polluting emissions, waste water and waste as low as possible.
- » Two photovoltaic systems produce energy to cover the needs at our company headquarters.
- » We save valuable raw materials by using heating energy of a heat exchanger.