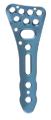

#### Products

Radius Plate 2.4 to treat wrist fractures

Percutaneous Compression Wire to treat finger fractures e.g.

VaWiKo® Lateral Tibia Plate

to treat tibia fractures