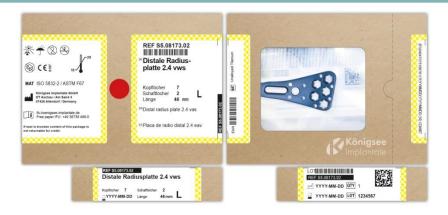

#### Products

Radius Plate 2.4 to treat wrist fractures

Percutaneous Compression Wire to treat finger fractures e.g.

VaWiKo® Lateral Tibia Plate

to treat tibia fractures