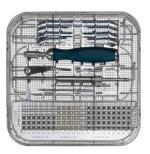

#### **VETERINARY**

- » Implants
- Patent on variable angle-stable screwing in stainless steel since 2016
- » Instruments
- Nails and wires
- » Storage
- Complete surgery so

OUR ENTIRE RANGE OF PRODUCTS COMPRISES MORE THAN 8,000 ITEMS.

### And many more

Orthopaedic Implants for Children to correct deformities during growth

Storage Implantation Sets