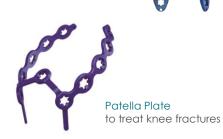

#### Products

Radius Plate 2.4 to treat wrist fractures

Percutaneous Compression Wire to treat finger fractures e.g.

VaWiKo® Lateral Tibia Plate

to treat tibia fractures