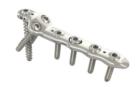

#### Products

Radius Plate 2.4 to treat wrist fractures

Percutaneous Compression Wire to treat finger fractures e.g.

VaWiKo® Lateral Tibia Plate

to treat tibia fractures