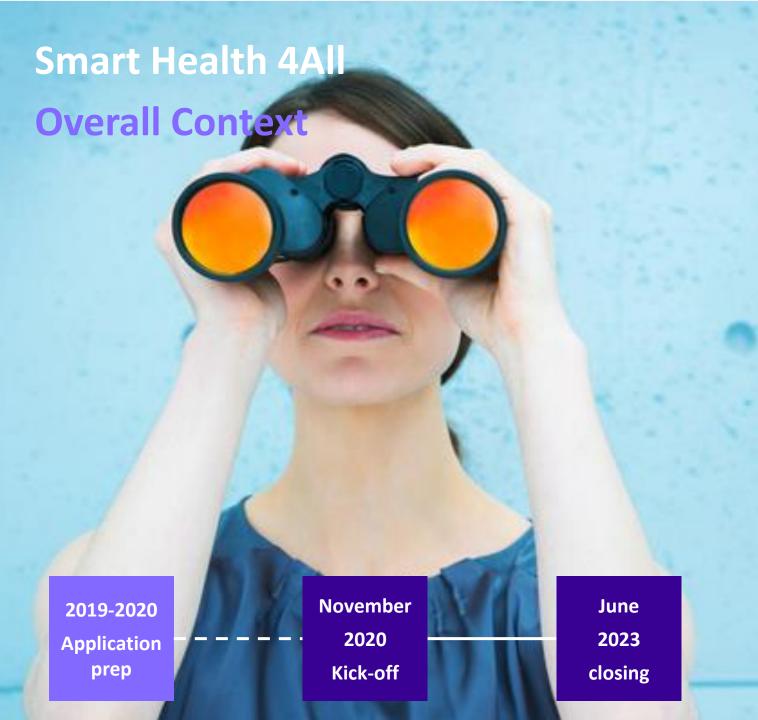

### Smart Health 4All

**Smart medical technologies for** better health and care

11 companies

13 I&I entities

6 PPS

32 months

Total Invest. €6 225 289,03

**Eligible Invest. €6 197 351,42** 