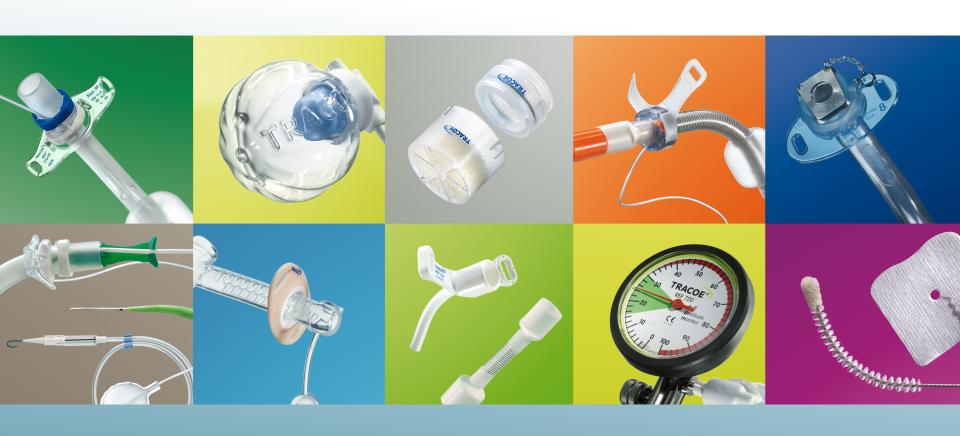

### 1958 Rudolf Köhler

Between 1955 and 1958, he invented the first flexible PVC cannula