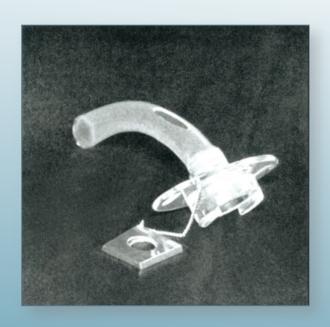

### 1958 Rudolf Köhler

Between 1955 and 1958, he invented the first flexible PVC cannula