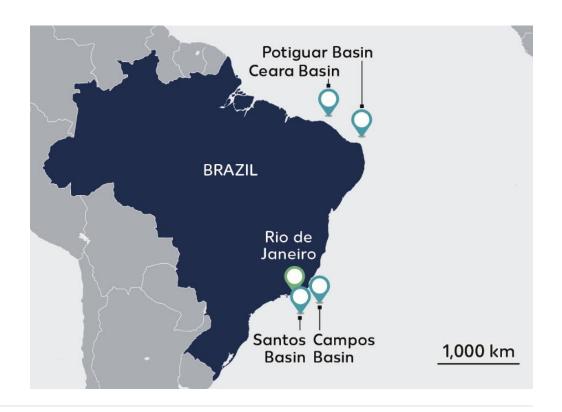

## OUR BUSINESS UNIT BRAZIL

**OUR CORE REGIONS** 

### BRAZIL – HUGE POTENTIAL IN THE ATLANTIC

#### Most important fields

- Potiguar Basin
- Ceará Basin
- Campos Basin and Santos Basin