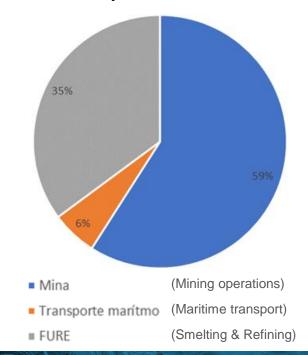

### Decarbonization path - Scope 3 emissions

Decomposition of scope 3 emissions

Source: Guía sobre emisiones en la cadena de suministro de la minería (BID, 2022)

https://corporacionaltaley.cl/wp-content/uploads/2022/08/Gui%CC%81a-sobre-emisiones-en-la-cadena-de-suministro-de-la-mineri%CC%81a.pdf

### Decarbonization path - Scope 3 emissions

- According to the ICMM agenda, mining companies are expected to commit to reduction targets around scope 3 emissions by 2023-1.
- Mining companies will promote sustainability criteria in the selection process of supplies/services
- Those reduction targets require coordinated work between mining companies and their suppliers.