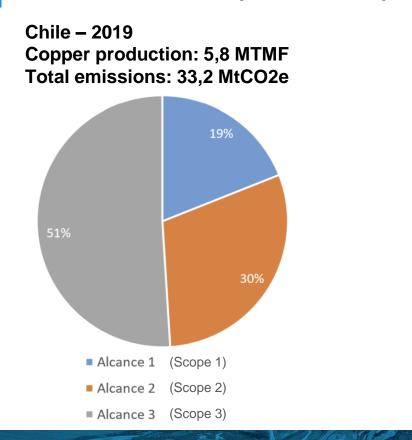

### Decarbonization path - Scope 3 emissions

Decomposition of scope 3 emissions

Source: Guía sobre emisiones en la cadena de suministro de la minería (BID, 2022)

https://corporacionaltaley.cl/wp-content/uploads/2022/08/Gui%CC%81a-sobre-emisiones-en-la-cadena-de-suministro-de-la-mineri%CC%81a.pdf

### Decarbonization path - Scope 3 emissions

- According to the ICMM agenda, mining companies are expected to commit to reduction targets around scope 3 emissions by 2023-1.
- Mining companies will promote sustainability criteria in the selection process of supplies/services
- Those reduction targets require coordinated work between mining companies and their suppliers.