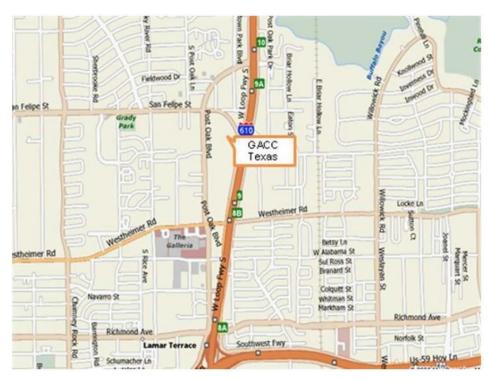

## **From the North:**

- Go South on I-45 S
- Merge onto I-610 W via EXIT 51
- Merge onto I-610 S via the exit on the LEFT
- Take EXIT 9A toward SAN FELIPE ST
- Stay STRAIGHT to go onto W LOOP FWY S
- End at 1900 W Loop S Houston and turn right behind the building
- Arrive at the visitors parking on the right side

## **From the South:**

- Go North on I-610 W
- Take Exit 9 toward SAN FELIPE ST/POST OAK BLVD
- Make a U-Turn left onto W Loop FWY S
- End at 1900 W Loop S Houston and turn right behind the building
- Arrive at the visitors parking on the right side

**Public Transportation:** Bus line # 35 stops at West Loop South (San Felipe & Post Oak)

German American Chamber of Commerce of the Southern U.S., Inc. – Houston Office 3D/International Tower Building | 1900 West Loop South, Suite 1550 Houston, TX 77027 Tel. +1 832 384-1200 | Fax +1 713 715-6599

info@gacctexas.com | www.gacctexas.com

Please find enclosed two maps. The first map is for the surrounding streets and the second map is for Houston as a whole: