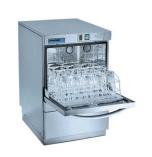

e of water treatment products

Special range of chemical products

Under counter warewashers





- Under counter warewashers
- Pass-through warewashers





- Under counter warewashers
- Pass-through warewashers
- Utensil warewashers





- Under counter warewashers
- Pass-through warewashers
- Utensil warewashers
- Rack conveyer warewashers





- Under counter warewashers
- Pass-through warewashers
- Utensil warewashers
- Rack conveyer warewashers
- Flight-type warewashers





- Under counter warewashers
- Pass-through warewashers
- Utensil warewashers
- Rack conveyer warewashers
- Flight-type warewashers
- Chemicals





- Under counter warewashers
- Pass-through warewashers
- Utensil warewashers
- Rack conveyer warewashers
- Flight-type warewashers
- Chemicals
- Water treatment















- GS 501 • GS 502
- GS 515
- GS 640
- GS 650
- GS 660
- GS 202 • GS 215
- GS 302

- GS 310
- GS 315
- GS 402



- MTR
- MTF



- GS 202 Cool GS 500 Energy
- GS 215 Cool GS 500 Energy+
  - GS 600 Energy
  - GS 200 ReTemp
  - STR
  - Optimised rinse systems
  - MT freshairdrying zone
  - MTR: irt-rinse system

















• MTF: *irt* rinse system

2010



• GS 630

- UC-S
- UC-M
- UC-L
- UC-XL

#### **2011**

- MT heat pump Climate / Climate<sup>+</sup>
- STR 130
- UC with glass door and light
- Rack for 3D glasses
- Rail 50
- Reverse osmosis RoMatik XS







2012

- Low-temperature warewashing system "effect"
- MT-Facelift

- Launch ValueLine U50 / P50
- Launch PT Series

**⇒** 2013







**→ 2014** 

PT Series with heat pump ClimatePlus

**⇒** 2016

- Utensil warewashers o