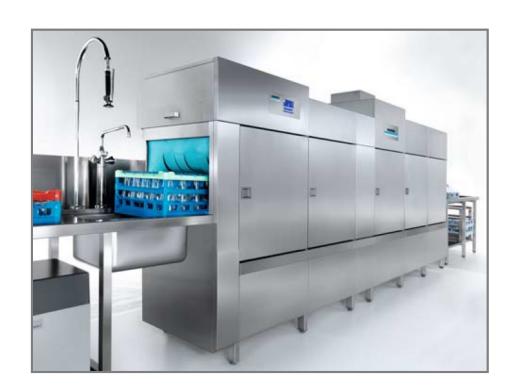

- Under counter warewashers
- Pass-through warewashers
- Utensil warewashers
- Rack conveyer warewashers
- Flight-type warewashers
- Chemicals
- Water treatment

- GS 501 • GS 502
- GS 515
- GS 640
- GS 650
- GS 660
- GS 202 • GS 215
- GS 302

- GS 310
- GS 315
- GS 402

- MTR
- MTF

- GS 202 Cool GS 500 Energy
- GS 215 Cool GS 500 Energy+
  - GS 600 Energy
  - GS 200 ReTemp
  - STR
  - Optimised rinse systems
  - MT freshairdrying zone
  - MTR: irt-rinse system