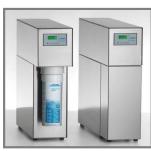

#### **2011**

- MT heat pump Climate / Climate<sup>+</sup>
- STR 130
- UC with glass door and light
- Rack for 3D glasses
- Rail 50
- Reverse osmosis RoMatik XS

2012

- Low-temperature warewashing system "effect"
- MT-Facelift

- Launch ValueLine U50 / P50
- Launch PT Series

**⇒** 2013

**→ 2014** 

PT Series with heat pump ClimatePlus

**⇒** 2016

- Utensil warewashers of the UF Series
- External reverse osmosis devices: AT Excellence-S and AT Excellence-M
- Integrated reverse osmosis devices: UC Excellence-i and UC Excellence-iPlus