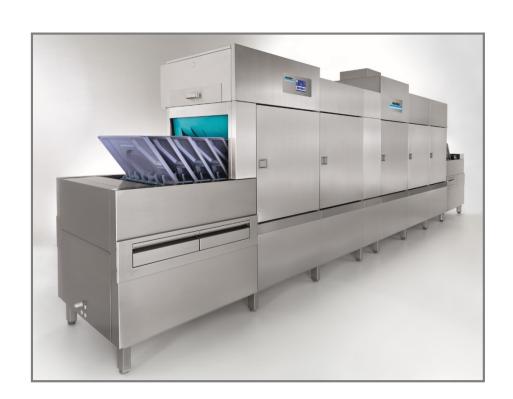

- Under counter warewashers
- Pass-through warewashers
- Utensil warewashers
- Rack conveyer warewashers
- Flight-type warewashers
- Chemicals
- Water treatment

- GS 501 • GS 502
- GS 515
- GS 640
- GS 650
- GS 660
- GS 202 • GS 215
- GS 302

- GS 310
- GS 315
- GS 402

- MTR
- MTF

- GS 202 Cool GS 500 Energy
- GS 215 Cool GS 500 Energy+
  - GS 600 Energy
  - GS 200 ReTemp
  - STR
  - Optimised rinse systems
  - MT freshairdrying zone
  - MTR: irt-rinse system