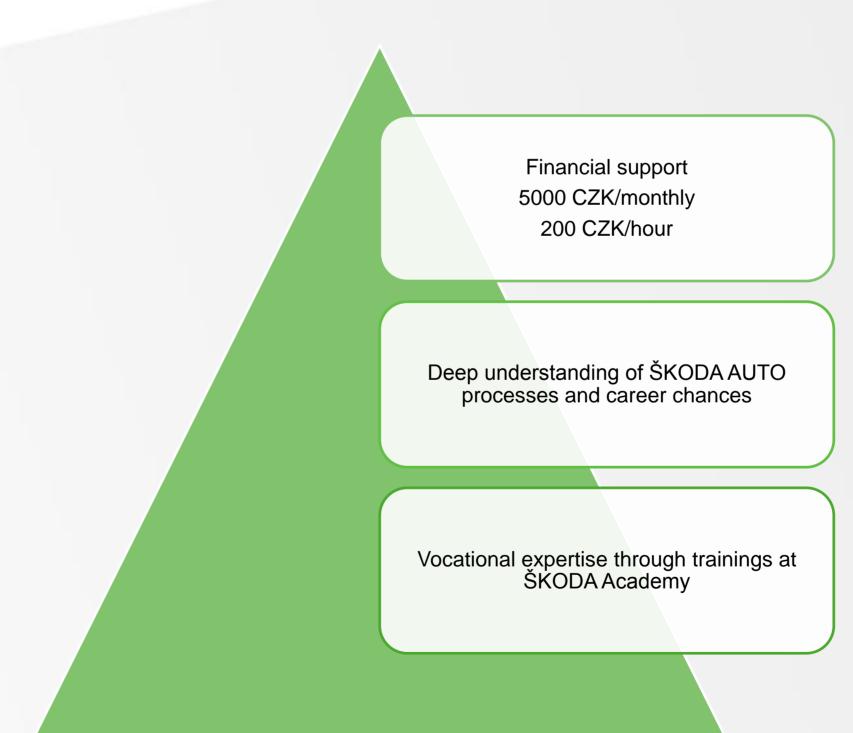

#### Requirements and Benefits for Students

Requirements

- √ Good A-Level marks
- ✓ Willingness to reach B2-level in German or English until the end of study program (02/2023)
- ✓ Passing three vocational trainings at ŠKODA Academy during the study program
- ✓ "Simply-Clever" personality and strong interest in working for ŠKODA AUTO
- ✓ Completing study course "Business Administration" in 7 semesters whilst completing internships
- ✓ Writing a bachelor thesis within the target department at ŠKODA AUTO

#### Benefits