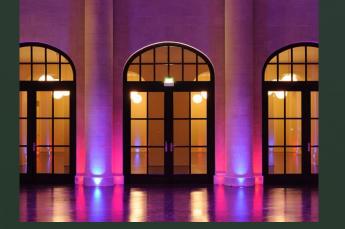

**Titanic Deluxe Berlin,** Französische Straße Facade Lighting With a total power of only 120 watts LED illuminated (0.8 watts per led spot and window)

2011 The Humboldt Carre Berlin receives the award "Best event location in Germany"