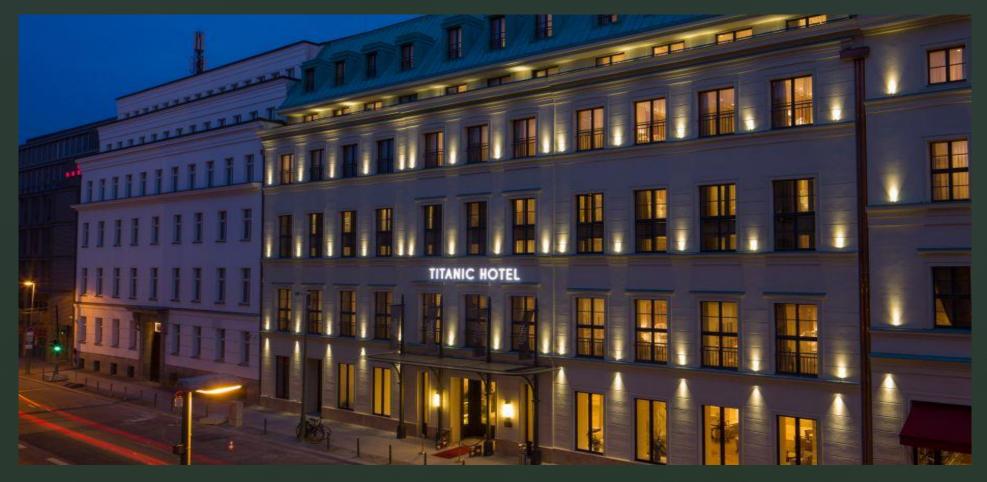

**Titanic Deluxe Berlin,** Französische Straße Facade Lighting With a total power of only 120 watts LED illuminated (0.8 watts per led spot and window)

2011 The Humboldt Carre Berlin receives the award "Best event location in Germany"