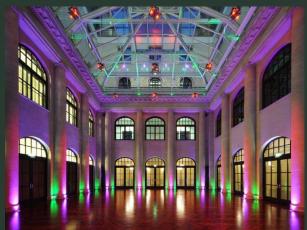

### Humboldt Carre, Berlin

Conference hall with a total of 600 watts led RGBW illuminated and via DMX fully controlled!!

The independent jury of experts was particularly enthusiastic about the world's unique highperformance LED lighting system. With only just 600 Watt of LED-RGBW total power, which is fully controllable and dimmable via DMX, this system convinced holistically.