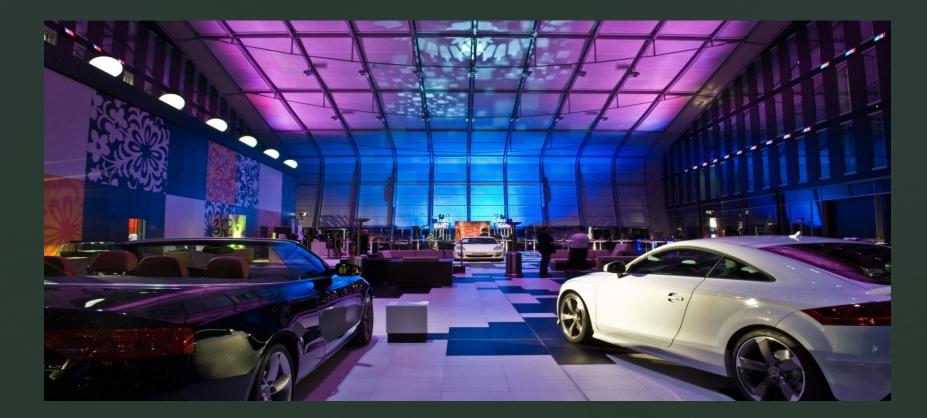

The independent jury of experts was particularly enthusiastic about the world's unique highperformance LED lighting system. With only just 600 Watt of LED-RGBW total power, which is fully controllable and dimmable via DMX, this system convinced holistically.

### Humboldt Carre, Berlin

Conference hall with a total of 600 watts led RGBW illuminated and via DMX fully controlled!!