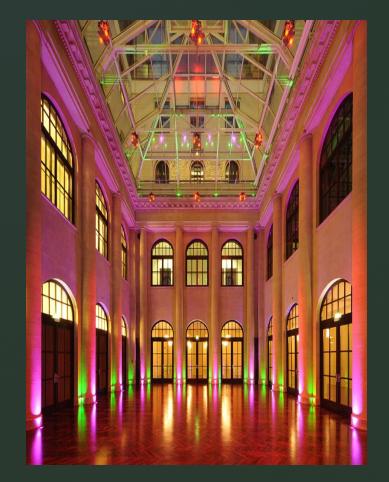

RALEDSOURCE <sup>™</sup> illuminated one of the world's best real estate projects. Since October 2009, this unique LED lighting technology is in operation 24 hours and therefore more than 70.000 hours without led failure. Despite the difficult application area (under a glass roof) and only with passive cooling!!!

**Kameha Grand Hotel Bonn** RALEDSOURCE replaces **2009** the planned **35000 Watt** conventional ceiling lighting (hit and halogen) with just under **5.0000 Watt** of its high-performance LED RGBW lighting technology. In daily operation only **1400 Watt** are required. At a light point height of **25 meters**, the **required 500 Lux** can be safely secured **on the ground**.

### Humboldt Carre, Berlin

Conference hall with a total of 600 watts led RGBW illuminated and via DMX fully controlled!!