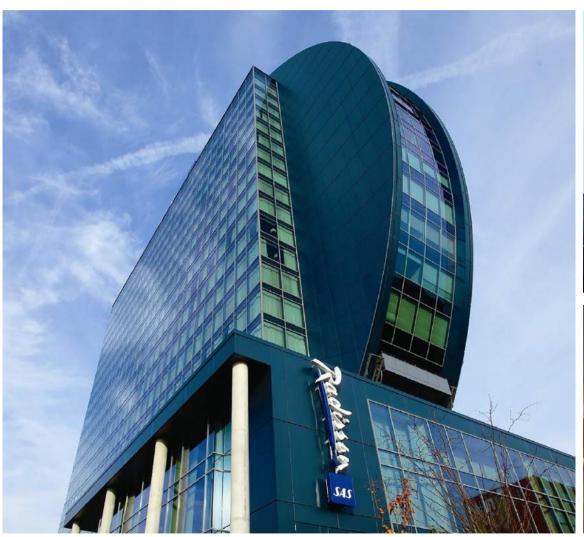

side-hung (outward opening)
  - WING 50 SK top-hung (outward opening)
  - WING 105 DI glass roof window
    - up to an inclination of 2 degrees
    - opening angle of max. 90°
  - FRAME+ 100 RI new glass roof window
  - FRAME+ 120 RI new glass roof window (wood cladding inside)





### RAICO references Germany





# Forward looking pilot project "Efficiency house plus with electromobility", Berlin









## **Lore-Lorentz Passive House School Düsseldorf**









# **Prof.-Brandes House, Zoo Dresden**











# Sparkasse Pforzheim







### Regional State Bank Oldenburg





#### Glass Roof .... from the drawing to the result

Therm + AI - SI -HI









# **Mercedes-Benz Museum Stuttgart**















# **Porsche Museum Stuttgart**













# Radisson Blu Frankfurt/Main









### Jewish Museum Berlin









# Ozeaneum (Oceanographic Museum) Stralsund













# **Capricorn House Düsseldorf**





# **European Bath Karlsruhe**











# **Aachen Munich Insurance Aachen**





### Amada GmbH Haan











### Railway station Dresden







# **Energy Center Berlin**





# Primary School Neubiberg









# **Exhibition Centre Nuremberg**





### Oeconomicum Düsseldorf









### **Local Court Neu-Ulm**





### **Technical College Detmold**











### **Leica Administration Building Wetzlar**











### **Mechanical Engineering School Ansbach**





### Mediterraneo Shopping Center Bremerhaven













# **Bible Community Stuttgart**





# **Shopping Mall "Höfe am Brühl" Leipzig**





#### Lippe Pool Lünen









# Solar Fa