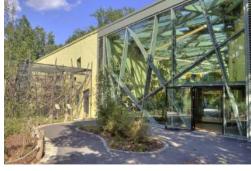

- Door outward opening until class 9A (600 Pa)



Large dimensions, up to 3.0 m height











### WING The Curtain Wall Window.

- Multiple application possibilities for curtain walls and roofs
- Compact construction
- Different versions
  - WING 50 A bottom-hung, top-hung, side-hung (outward opening)
  - WING 50 SK top-hung (outward opening)
  - WING 105 DI glass roof window
    - up to an inclination of 2 degrees
    - opening angle of max. 90°
  - FRAME+ 100 RI new glass roof window
  - FRAME+ 120 RI new glass roof window (wood cladding inside)





### RAICO references Germany





# Forward looking pilot project "Efficiency house plus with electromobility", Berlin









## **Lore-Lorentz Passive House School Düsseldorf**









# **Prof.-Brandes House, Zoo Dresden**











# Sparkasse Pforzheim







### Regional State Bank Oldenburg





#### Glass Roof .... from the drawing to the result

Therm + AI - SI -HI









# **Mercedes-Benz Museum Stuttgart**















# **Porsche Museum Stuttgart**













# Radisson Blu Frankfurt/Main









### Jewish Museum Berlin









# Ozeaneum (Oceanographic Museum) Stralsund













# **Capricorn House Düsseldorf**





# **European Bath Karlsruhe**











# **Aachen Munich Insurance Aachen**





### Amada GmbH Haan











### Railway station Dresden







# **Energy Center Berlin**





# Primary School Neubiberg









# **Exhibition Centre Nuremberg**





### Oeconomicum Düsseldorf









### **Local Court Neu-Ulm**





### **Technical College Detmold**











### **Leica