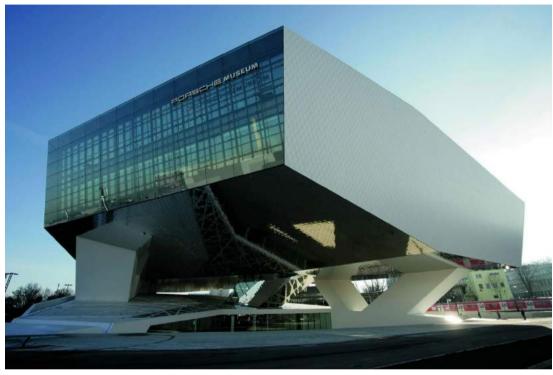

ons
  - WING 50 A bottom-hung, top-hung, side-hung (outward opening)
  - WING 50 SK top-hung (outward opening)
  - WING 105 DI glass roof window
    - up to an inclination of 2 degrees
    - opening angle of max. 90°
  - FRAME+ 100 RI new glass roof window
  - FRAME+ 120 RI new glass roof window (wood cladding inside)





### RAICO references Germany





# Forward looking pilot project "Efficiency house plus with electromobility", Berlin









## **Lore-Lorentz Passive House School Düsseldorf**









# **Prof.-Brandes House, Zoo Dresden**











# Sparkasse Pforzheim







### Regional State Bank Oldenburg





#### Glass Roof .... from the drawing to the result

Therm + AI - SI -HI









# **Mercedes-Benz Museum Stuttgart**















# **Porsche Museum Stuttgart**













# Radisson Blu Frankfurt/Main









### Jewish Museum Berlin









# Ozeaneum (Oceanographic Museum) Stralsund













# **Capricorn House Düsseldorf**





# **European Bath Karlsruhe**











# **Aachen Munich Insurance Aachen**





### Amada GmbH Haan











### Railway station Dresden







# **Energy Center Berlin**





# Primary School Neubiberg









# **Exhibition Centre Nuremberg**





### Oeconomicum Düsseldorf









### **Local Court Neu-Ulm**





### **Technical College Detmold**











### **Leica Administration Building Wetzlar**











### **Mechanical Engineering School Ansbach**





### Mediterraneo Shopping Center Bremerhaven













# **Bible Community Stuttgart**





# **Shopping Mall "Höfe am Brühl" Leipzig**