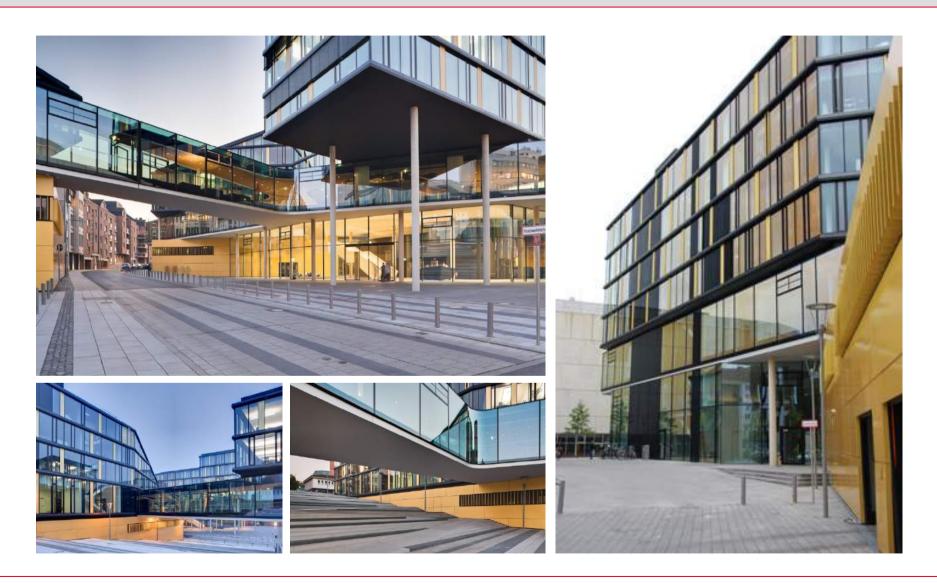

- FRAME+ 120 RI new glass roof window (wood cladding inside)





### RAICO references Germany





# Forward looking pilot project "Efficiency house plus with electromobility", Berlin









## **Lore-Lorentz Passive House School Düsseldorf**









# **Prof.-Brandes House, Zoo Dresden**











# Sparkasse Pforzheim







### Regional State Bank Oldenburg





#### Glass Roof .... from the drawing to the result

Therm + AI - SI -HI









# **Mercedes-Benz Museum Stuttgart**















# **Porsche Museum Stuttgart**













# Radisson Blu Frankfurt/Main









### Jewish Museum Berlin









# Ozeaneum (Oceanographic Museum) Stralsund













# **Capricorn House Düsseldorf**





# **European Bath Karlsruhe**











# **Aachen Munich Insurance Aachen**





### Amada GmbH Haan











### Railway station Dresden







# **Energy Center Berlin**





# Primary School Neubiberg









# **Exhibition Centre Nuremberg**





### Oeconomicum Düsseldorf









### **Local Court Neu-Ulm**





### **Technical College Detmold**











### **Leica Administration Building Wetzlar**











### **Mechanical Engineering School Ansbach**





### Mediterraneo Shopping Center Bremerhaven













# **Bible Community Stuttgart**





# **Shopping Mall "Höfe am Brühl" Leipzig**





#### Lippe Pool Lünen









# Solar Factory Freiburg





#### RAICO references International





## Headquarters Binderholz Fügen-Zillertal, Austria











#### Aqua Dome Längenfeld, Austria











### Panorama Restaurant Karren Dornbirn, Austr