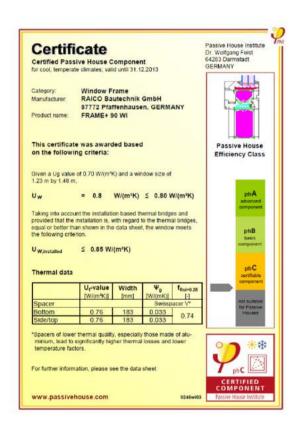

## FRAME<sup>+</sup> 90 WI/WB. New passive house certified window.

#### Insert window FRAME+ 90 WI

- Aluminium window system with system depth 90 mm.
- Small face widths of 117 resp. 99 mm.
- Maximum energy savings by variable adjustment of the insulation values up to U<sub>f</sub> = 0.75 W/(m<sup>2</sup>K).
- Modular composition without any additional supplements.

#### FRAME+90 WI/WB.

#### New passive house certified window.

#### Concealed sash window FRAME+ 90 WB

- Consistent thermal optimization of the modular system.
- Integration of efficient insulation areas.
- Fittings suitable for sashes weighing up to 300 kg.
- Concealed fitting for sashes weighing up to 150 kg.