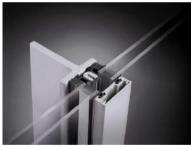

### **FRAME**<sup>+</sup> To Frame The Climate Protection.

- A modularly designed aluminum window system:
  - FRAME+ 65 W
  - FRAME+ 75 WI
  - FRAME+ 75 WB (concealed sash window)
  - FRAME\* 75 FF (window curtain wall)
  - FRAME+ 75 WA (outward opening)
  - FRAME\* 90 WI/WB (passive house certificated window)
  - FRAME<sup>+</sup> 90 WB-T (Aluminum Timber Window)
  - FRAME+ 75 LF-WG (Automatic Ventilation Flap)
- Energy saving by highest insulation.
- Design possibilities by the broad range of profiles and components.
- Efficient fabrication with highest process stability.

## FRAME<sup>+</sup> 90 WI/WB. New passive house certified window.

#### Insert window FRAME+ 90 WI

- Aluminium window system with system depth 90 mm.
- Small face widths of 117 resp. 99 mm.
- Maximum energy savings by variable adjustment of the insulation values up to U<sub>f</sub> = 0.75 W/(m<sup>2</sup>K).
- Modular composition without any additional supplements.

#### FRAME+90 WI/WB.

#### New passive house certified window.

#### Concealed sash window FRAME+ 90 WB

- Consistent thermal optimization of the modular system.
- Integration of efficient insulation areas.
- Fittings suitable for sashes weighing up to 300 kg.
- Concealed fitting for sashes weighing up to 150 kg.