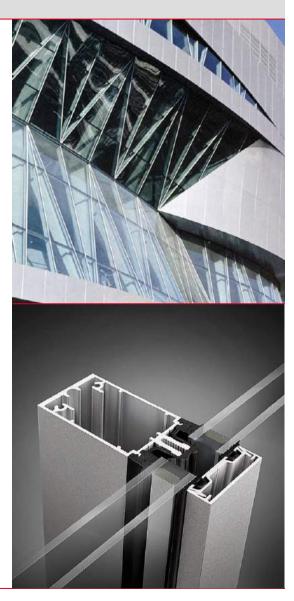

### THERM<sup>+</sup> More than Curtain Walls.

Modular designed curtain wall system

- Aluminum (THERM\* A-I and THERM\* A-V)

- Steel (THERM+ S-I)

- Timber (THERM\* H-I and THERM\* H-V)

- Thermally insulated curtain wall
- Glass roofs up to 2° inclination
- Passive house certificated curtain walls
- Passive house certificated glass roofs
- Structural glazing
- Fire protection
- Burglary prevention
- Multiple design options
- Economic solution for every individual projects

## **THERM**<sup>+</sup> More than Curtain Walls.

Modular designed curtain wall system

#### Glass Roof .... from the drawing to the result

Therm + AI - SI -HI