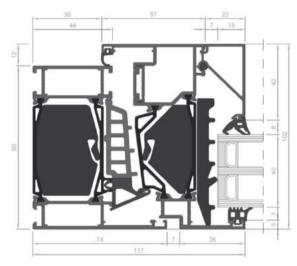

#### Insert window FRAME+ 90 WI

- Aluminium window system with system depth 90 mm.
- Small face widths of 117 resp. 99 mm.
- Maximum energy savings by variable adjustment of the insulation values up to U<sub>f</sub> = 0.75 W/(m<sup>2</sup>K).
- Modular composition without any additional supplements.

#### Concealed sash window FRAME+ 90 WB

- Consistent thermal optimization of the modular system.
- Integration of efficient insulation areas.
- Fittings suitable for sashes weighing up to 300 kg.
- Concealed fitting for sashes weighing up to 150 kg.