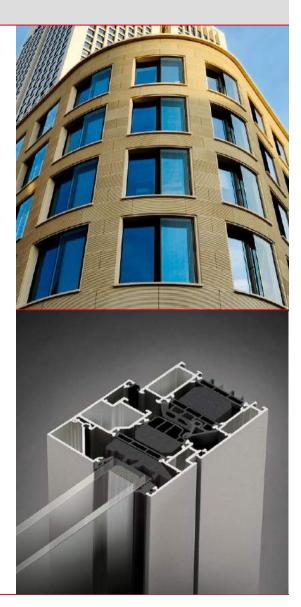

### **FRAME**<sup>+</sup> To Frame The Climate Protection.

- A modularly designed aluminum window system:
  - FRAME+ 65 W
  - FRAME+ 75 WI
  - FRAME+ 75 WB (concealed sash window)
  - FRAME\* 75 FF (window curtain wall)
  - FRAME+ 75 WA (outward opening)
  - FRAME\* 90 WI/WB (passive house certificated window)
  - FRAME<sup>+</sup> 90 WB-T (Aluminum Timber Window)
  - FRAME+ 75 LF-WG (Automatic Ventilation Flap)
- Energy saving by highest insulation.
- Design possibilities by the broad range of profiles and components.
- Efficient fabrication with highest process stability.

## FRAME<sup>+</sup> 90 WI/WB. New passive house certified window.