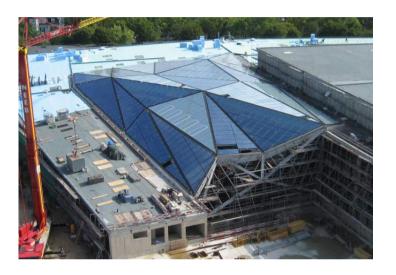

plication possibilities for curtain walls and roofs
- Compact construction
- Different versions
  - WING 50 A bottom-hung, top-hung, side-hung (outward opening)
  - WING 50 SK top-hung (outward opening)
  - WING 105 DI glass roof window
    - up to an inclination of 2 degrees
    - opening angle of max. 90°
  - FRAME+ 100 RI new glass roof window
  - FRAME+ 120 RI new glass roof window (wood cladding inside)





### RAICO references Germany





# Forward looking pilot project "Efficiency house plus with electromobility", Berlin









## **Lore-Lorentz Passive House School Düsseldorf**









# **Prof.-Brandes House, Zoo Dresden**











# Sparkasse Pforzheim







### Regional State Bank Oldenburg





#### Glass Roof .... from the drawing to the result

Therm + AI - SI -HI









# **Mercedes-Benz Museum Stuttgart**















# **Porsche Museum Stuttgart**













# Radisson Blu Frankfurt/Main









### Jewish Museum Berlin









# Ozeaneum (Oceanographic Museum) Stralsund













# **Capricorn House Düsseldorf**





# **European Bath Karlsruhe**











# **Aachen Munich Insurance Aachen**





### Amada GmbH Haan











### Railway station Dresden







# **Energy Center Berlin**





# Primary School Neubiberg









# **Exhibition Centre Nuremberg**





### Oeconomicum Düsseldorf









### **Local Court Neu-Ulm**





### **Technical College Detmold**











### **Leica Administration Building Wetzlar**











### **Mechanical Engineering School Ansbach**





### Mediterraneo Shopping Center Bremerhaven