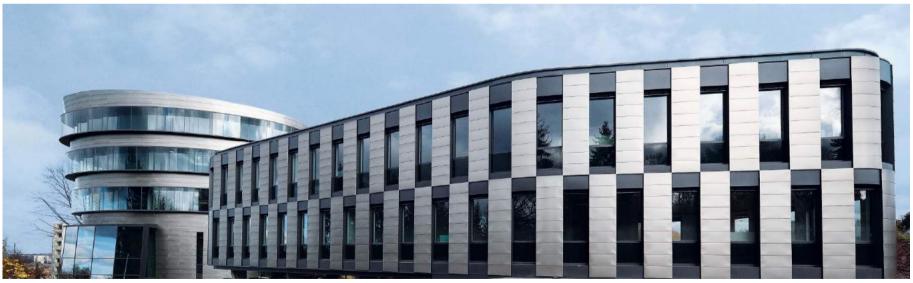

### **FRAME**<sup>+</sup> To Frame The Climate Protection.

- A modularly designed aluminum window system:
  - FRAME+ 65 W
  - FRAME+ 75 WI
  - FRAME+ 75 WB (concealed sash window)
  - FRAME\* 75 FF (window curtain wall)
  - FRAME+ 75 WA (outward opening)
  - FRAME\* 90 WI/WB (passive house certificated window)
  - FRAME<sup>+</sup> 90 WB-T (Aluminum Timber Window)
  - FRAME+ 75 LF-WG (Automatic Ventilation Flap)
- Energy saving by highest insulation.
- Design possibilities by the broad range of profiles and components.
- Efficient fabrication with highest process stability.

## FRAME<sup>+</sup> 90 WI/WB. New passive house certified window.

#### Insert window FRAME+ 90 WI

- Aluminium window system with system depth 90 mm.
- Small face widths of 117 resp. 99 mm.
- Maximum energy savings by variable adjustment of the insulation values up to U<sub>f</sub> = 0.75 W/(m<sup>2</sup>K).
- Modular composition without any additional supplements.

#### FRAME+90 WI/WB.

#### New passive house certified window.