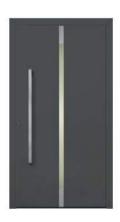

### **FRAME**<sup>+</sup> 75 **DI**To Frame The Climate Protection.

- A modularly designed aluminum door system :
  - FRAME+ 75 DI
- Energy saving by by highest insulation.
- Building, curtain wall, apartment and house construction.
- Manifold design varieties within the system series.
- Study composite profiles ensuring long-lasting functionality.
- Easy processing and innovative conception.

## FRAME<sup>+</sup> 75 DI 3D-Concept.

- High degree of tightness due to innovative sealing concept Tested tightness against heavy rainfall according to DIN EN 12208:
  - Door inward opening until class 6A (250 Pa)
  - Door outward opening until class 9A (600 Pa)

Large dimensions, up to 3.0 m height