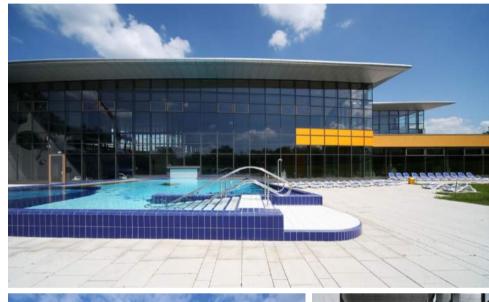

ax. 90°
  - FRAME+ 100 RI new glass roof window
  - FRAME+ 120 RI new glass roof window (wood cladding inside)





### RAICO references Germany





# Forward looking pilot project "Efficiency house plus with electromobility", Berlin









## **Lore-Lorentz Passive House School Düsseldorf**









# **Prof.-Brandes House, Zoo Dresden**











# Sparkasse Pforzheim







### Regional State Bank Oldenburg





#### Glass Roof .... from the drawing to the result

Therm + AI - SI -HI









# **Mercedes-Benz Museum Stuttgart**















# **Porsche Museum Stuttgart**













# Radisson Blu Frankfurt/Main









### Jewish Museum Berlin









# Ozeaneum (Oceanographic Museum) Stralsund













# **Capricorn House Düsseldorf**





# **European Bath Karlsruhe**











# **Aachen Munich Insurance Aachen**





### Amada GmbH Haan











### Railway station Dresden







# **Energy Center Berlin**





# Primary School Neubiberg









# **Exhibition Centre Nuremberg**





### Oeconomicum Düsseldorf









### **Local Court Neu-Ulm**





### **Technical College Detmold**











### **Leica Administration Building Wetzlar**











### **Mechanical Engineering School Ansbach**





### Mediterraneo Shopping Center Bremerhaven













# **Bible Community Stuttgart**





# **Shopping Mall "Höfe am Brühl" Leipzig**





#### Lippe Pool Lünen









# Solar Factory Freiburg





#### RAICO references International





## Headquarters Binderholz Fügen-Zillertal, Austria











#### Aqua Dome Längenfeld, Austria