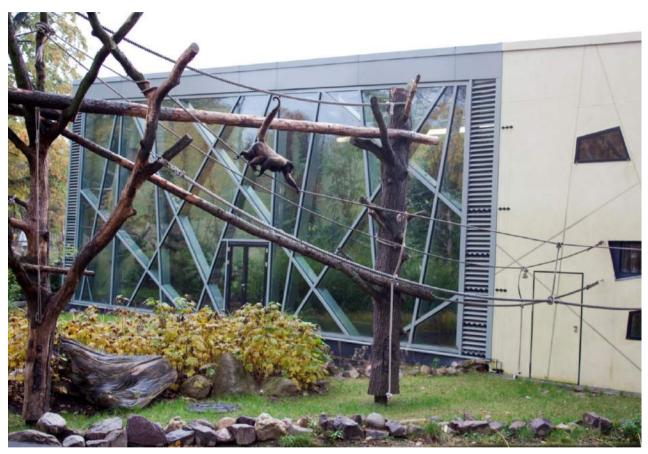

0 Pa)
  - Door outward opening until class 9A (600 Pa)



Large dimensions, up to 3.0 m height











### WING The Curtain Wall Window.

- Multiple application possibilities for curtain walls and roofs
- Compact construction
- Different versions
  - WING 50 A bottom-hung, top-hung, side-hung (outward opening)
  - WING 50 SK top-hung (outward opening)
  - WING 105 DI glass roof window
    - up to an inclination of 2 degrees
    - opening angle of max. 90°
  - FRAME+ 100 RI new glass roof window
  - FRAME+ 120 RI new glass roof window (wood cladding inside)





### RAICO references Germany





# Forward looking pilot project "Efficiency house plus with electromobility", Berlin









## **Lore-Lorentz Passive House School Düsseldorf**









# **Prof.-Brandes House, Zoo Dresden**











# Sparkasse Pforzheim







### Regional State Bank Oldenburg





#### Glass Roof .... from the drawing to the result

Therm + AI - SI -HI









# **Mercedes-Benz Museum Stuttgart**















# **Porsche Museum Stuttgart**













# Radisson Blu Frankfurt/Main









### Jewish Museum Berlin









# Ozeaneum (Oceanographic Museum) Stralsund













# **Capricorn House Düsseldorf**





# **European Bath Karlsruhe**











# **Aachen Munich Insurance Aachen**





### Amada GmbH Haan











### Railway station Dresden







# **Energy Center Berlin**





# Primary School Neubiberg









# **Exhibition Centre Nuremberg**





### Oeconomicum Düsseldorf









### **Local Court Neu-Ulm**





### **Technical College Detmold**











### **