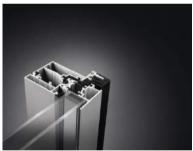

### **FRAME**<sup>+</sup> 75 **DI**To Frame The Climate Protection.

- A modularly designed aluminum door system :
  - FRAME+ 75 DI
- Energy saving by by highest insulation.
- Building, curtain wall, apartment and house construction.
- Manifold design varieties within the system series.
- Study composite profiles ensuring long-lasting functionality.
- Easy processing and innovative conception.

## FRAME<sup>+</sup> 75 DI 3D-Concept.

- High degree of tightness due to innovative sealing concept Tested tightness against heavy rainfall according to DIN EN 12208:
  - Door inward opening until class 6A (250 Pa)
  - Door outward opening until class 9A (600 Pa)

Large dimensions, up to 3.0 m height