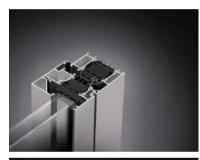

### THERM<sup>+</sup> More than Curtain Walls.

Modular designed curtain wall system

- Aluminum (THERM\* A-I and THERM\* A-V)

- Steel (THERM+ S-I)

- Timber (THERM\* H-I and THERM\* H-V)

- Thermally insulated curtain wall
- Glass roofs up to 2° inclination
- Passive house certificated curtain walls
- Passive house certificated glass roofs
- Structural glazing
- Fire protection
- Burglary prevention
- Multiple design options
- Economic solution for every individual projects

## **THERM**<sup>+</sup> More than Curtain Walls.

Modular designed curtain wall system

#### THERM+.

#### Passive house certified curtain walls.

#### Passive house certified curtain walls

- Certification for aluminium, timber and steel
- First one world-wide with passive house certificates for aluminium, timber and steel curtain walls
- Certification with RAICO-standard screws
- Application of the special RAICO-synthetic glass carrier

#### Available in the following widths

THERM<sup>+</sup> A-V 50 and 56 mm

THERM<sup>+</sup> S-I 50 and 56 mm

THERM<sup>+</sup> H-V 50, 56 and 76 mm