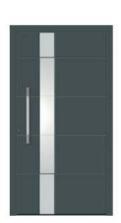

### **FRAME**<sup>+</sup> 75 **DI**To Frame The Climate Protection.

- A modularly designed aluminum door system :
  - FRAME+ 75 DI
- Energy saving by by highest insulation.
- Building, curtain wall, apartment and house construction.
- Manifold design varieties within the system series.
- Study composite profiles ensuring long-lasting functionality.
- Easy processing and innovative conception.

## FRAME<sup>+</sup> 75 DI 3D-Concept.

- High degree of tightness due to innovative sealing concept Tested tightness against heavy rainfall according to DIN EN 12208:
  - Door inward opening until class 6A (250 Pa)
  - Door outward opening until class 9A (600 Pa)

Large dimensions, up to 3.0 m height