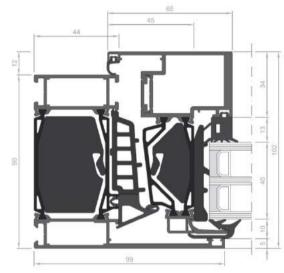

### **FRAME**<sup>+</sup> To Frame The Climate Protection.

- A modularly designed aluminum window system:
  - FRAME+ 65 W
  - FRAME+ 75 WI
  - FRAME+ 75 WB (concealed sash window)
  - FRAME\* 75 FF (window curtain wall)
  - FRAME+ 75 WA (outward opening)
  - FRAME\* 90 WI/WB (passive house certificated window)
  - FRAME<sup>+</sup> 90 WB-T (Aluminum Timber Window)
  - FRAME+ 75 LF-WG (Automatic Ventilation Flap)
- Energy saving by highest insulation.
- Design possibilities by the broad range of profiles and components.
- Efficient fabrication with highest process stability.

## FRAME<sup>+</sup> 90 WI/WB. New passive house certified window.

#### Insert window FRAME+ 90 WI

- Aluminium window system with system depth 90 mm.
- Small face widths of 117 resp. 99 mm.
- Maximum energy savings by variable adjustment of the insulation values up to U<sub>f</sub> = 0.75 W/(m<sup>2</sup>K).
- Modular composition without any additional supplements.

#### FRAME+90 WI/WB.

#### New passive house certified window.