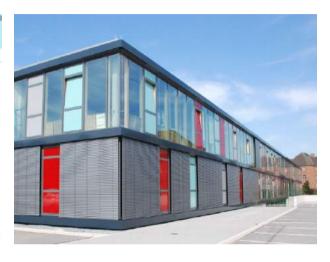

### **FRAME**<sup>+</sup> To Frame The Climate Protection.

- A modularly designed aluminum window system:
  - FRAME+ 65 W
  - FRAME+ 75 WI
  - FRAME+ 75 WB (concealed sash window)
  - FRAME\* 75 FF (window curtain wall)
  - FRAME+ 75 WA (outward opening)
  - FRAME\* 90 WI/WB (passive house certificated window)
  - FRAME<sup>+</sup> 90 WB-T (Aluminum Timber Window)
  - FRAME+ 75 LF-WG (Automatic Ventilation Flap)
- Energy saving by highest insulation.
- Design possibilities by the broad range of profiles and components.
- Efficient fabrication with highest process stability.

## FRAME<sup>+</sup> 90 WI/WB. New passive house certified window.