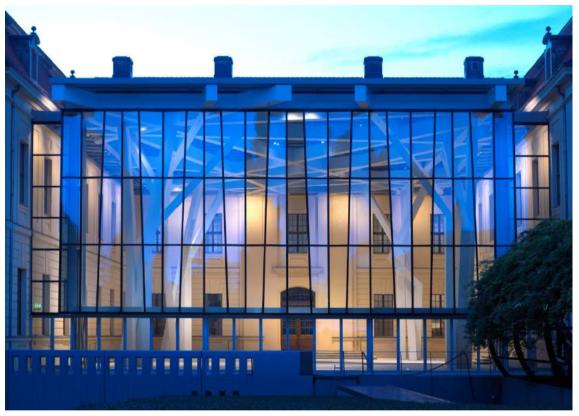

NG 50 SK top-hung (outward opening)
  - WING 105 DI glass roof window
    - up to an inclination of 2 degrees
    - opening angle of max. 90°
  - FRAME+ 100 RI new glass roof window
  - FRAME+ 120 RI new glass roof window (wood cladding inside)





### RAICO references Germany





# Forward looking pilot project "Efficiency house plus with electromobility", Berlin









## **Lore-Lorentz Passive House School Düsseldorf**









# **Prof.-Brandes House, Zoo Dresden**











# Sparkasse Pforzheim







### Regional State Bank Oldenburg





#### Glass Roof .... from the drawing to the result

Therm + AI - SI -HI









# **Mercedes-Benz Museum Stuttgart**















# **Porsche Museum Stuttgart**













# Radisson Blu Frankfurt/Main









### Jewish Museum Berlin









# Ozeaneum (Oceanographic Museum) Stralsund













# **Capricorn House Düsseldorf**





# **European Bath Karlsruhe**











# **Aachen Munich Insurance Aachen**





### Amada GmbH Haan











### Railway station Dresden







# **Energy Center Berlin**





# Primary School Neubiberg









# **Exhibition Centre Nuremberg**





### Oeconomicum Düsseldorf









### **Local Court Neu-Ulm**





### **Technical College Detmold**











### **Leica Administration Building Wetzlar**











### **Mechanical Engineering School Ansbach**





### Mediterraneo Shopping Center Bremerhaven













# **Bible Community Stuttgart**





# **Shopping Mall "Höfe am Brühl" Leipzig**





#### Lippe Pool Lünen









# Solar Factory Freiburg





#### RAICO ref