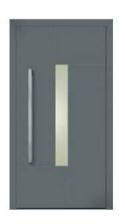

### **FRAME**<sup>+</sup> 75 **DI**To Frame The Climate Protection.

- A modularly designed aluminum door system :
  - FRAME+ 75 DI
- Energy saving by by highest insulation.
- Building, curtain wall, apartment and house construction.
- Manifold design varieties within the system series.
- Study composite profiles ensuring long-lasting functionality.
- Easy processing and innovative conception.

## FRAME<sup>+</sup> 75 DI 3D-Concept.

- High degree of tightness due to innovative sealing concept Tested tightness against heavy rainfall according to DIN EN 12208:
  - Door inward opening until class 6A (250 Pa)
  - Door outward opening until class 9A (600 Pa)

Large dimensions, up to 3.0 m height