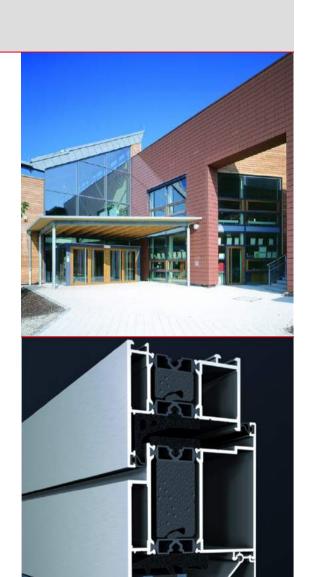

### **FRAME**<sup>+</sup> 75 **DI**To Frame The Climate Protection.

- A modularly designed aluminum door system :
  - FRAME+ 75 DI
- Energy saving by by highest insulation.
- Building, curtain wall, apartment and house construction.
- Manifold design varieties within the system series.
- Study composite profiles ensuring long-lasting functionality.
- Easy processing and innovative conception.

## FRAME<sup>+</sup> 75 DI 3D-Concept.

- High degree of tightness due to innovative sealing concept Tested tightness against heavy rainfall according to DIN EN 12208:
  - Door inward opening until class 6A (250 Pa)
  - Door outward opening until class 9A (600 Pa)

Large dimensions, up to 3.0 m height