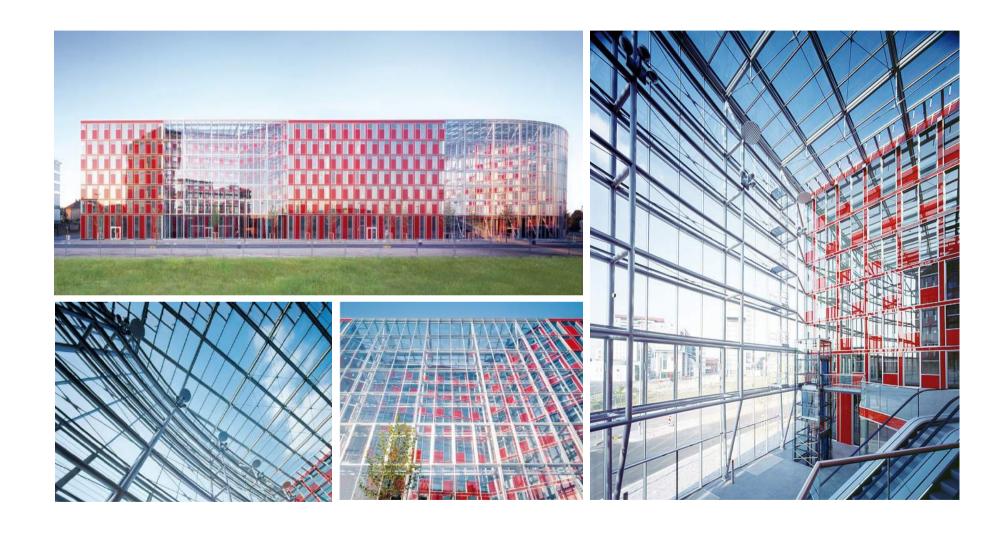

2 degrees
    - opening angle of max. 90°
  - FRAME+ 100 RI new glass roof window
  - FRAME+ 120 RI new glass roof window (wood cladding inside)





### RAICO references Germany





# Forward looking pilot project "Efficiency house plus with electromobility", Berlin









## **Lore-Lorentz Passive House School Düsseldorf**









# **Prof.-Brandes House, Zoo Dresden**











# Sparkasse Pforzheim







### Regional State Bank Oldenburg





#### Glass Roof .... from the drawing to the result

Therm + AI - SI -HI









# **Mercedes-Benz Museum Stuttgart**















# **Porsche Museum Stuttgart**













# Radisson Blu Frankfurt/Main









### Jewish Museum Berlin









# Ozeaneum (Oceanographic Museum) Stralsund













# **Capricorn House Düsseldorf**





# **European Bath Karlsruhe**











# **Aachen Munich Insurance Aachen**





### Amada GmbH Haan











### Railway station Dresden







# **Energy Center Berlin**





# Primary School Neubiberg









# **Exhibition Centre Nuremberg**





### Oeconomicum Düsseldorf









### **Local Court Neu-Ulm**





### **Technical College Detmold**











### **Leica Administration Building Wetzlar**











### **Mechanical Engineering School Ansbach**





### Mediterraneo Shopping Center Bremerhaven













# **Bible Community Stuttgart**





# **Shopping Mall "Höfe am Brühl" Leipzig**





#### Lippe Pool Lünen









# Solar Factory Freiburg





#### RAICO references International





## Headquarters Binderholz Fügen-Zillertal, Austria











#### Aqua