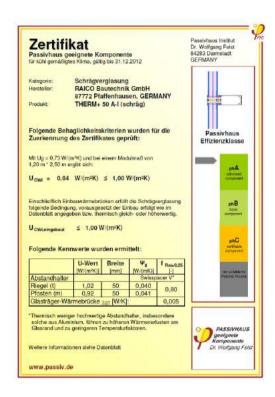

#### Passive house certified curtain walls.

#### Passive house certified curtain walls

- Certification for aluminium, timber and steel
- First one world-wide with passive house certificates for aluminium, timber and steel curtain walls
- Certification with RAICO-standard screws
- Application of the special RAICO-synthetic glass carrier

#### Available in the following widths

THERM<sup>+</sup> A-V 50 and 56 mm

THERM<sup>+</sup> S-I 50 and 56 mm

THERM<sup>+</sup> H-V 50, 56 and 76 mm