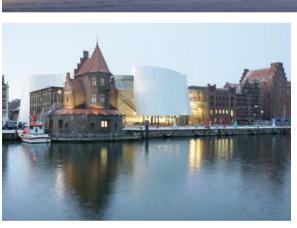

roof window
    - up to an inclination of 2 degrees
    - opening angle of max. 90°
  - FRAME+ 100 RI new glass roof window
  - FRAME+ 120 RI new glass roof window (wood cladding inside)





### RAICO references Germany





# Forward looking pilot project "Efficiency house plus with electromobility", Berlin









## **Lore-Lorentz Passive House School Düsseldorf**









# **Prof.-Brandes House, Zoo Dresden**











# Sparkasse Pforzheim







### Regional State Bank Oldenburg





#### Glass Roof .... from the drawing to the result

Therm + AI - SI -HI









# **Mercedes-Benz Museum Stuttgart**















# **Porsche Museum Stuttgart**













# Radisson Blu Frankfurt/Main









### Jewish Museum Berlin









# Ozeaneum (Oceanographic Museum) Stralsund













# **Capricorn House Düsseldorf**





# **European Bath Karlsruhe**











# **Aachen Munich Insurance Aachen**





### Amada GmbH Haan











### Railway station Dresden







# **Energy Center Berlin**





# Primary School Neubiberg









# **Exhibition Centre Nuremberg**





### Oeconomicum Düsseldorf









### **Local Court Neu-Ulm**





### **Technical College Detmold**











### **Leica Administration Building Wetzlar**











### **Mechanical Engineering School Ansbach**





### Mediterraneo Shopping Center Bremerhaven













# **Bible Community Stuttgart**





# **Shopping Mall "Höfe am Brühl" Leipzig**





#### Lippe Pool Lünen









# Solar Factory Freiburg





#### RAICO references International





## Headquarters Binderholz Füg