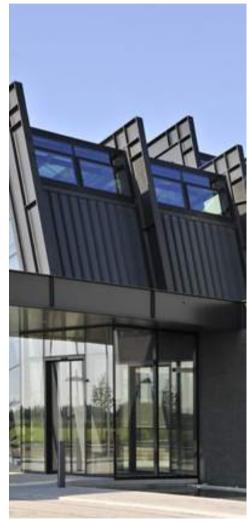

### THERM<sup>+</sup> More than Curtain Walls.

Modular designed curtain wall system

- Aluminum (THERM\* A-I and THERM\* A-V)

- Steel (THERM+ S-I)

- Timber (THERM\* H-I and THERM\* H-V)

- Thermally insulated curtain wall
- Glass roofs up to 2° inclination
- Passive house certificated curtain walls
- Passive house certificated glass roofs
- Structural glazing
- Fire protection
- Burglary prevention
- Multiple design options
- Economic solution for every individual projects

## **THERM**<sup>+</sup> More than Curtain Walls.

Modular designed curtain wall system