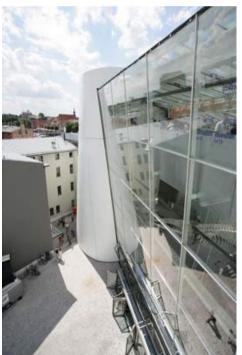

f window
    - up to an inclination of 2 degrees
    - opening angle of max. 90°
  - FRAME+ 100 RI new glass roof window
  - FRAME+ 120 RI new glass roof window (wood cladding inside)





### RAICO references Germany





# Forward looking pilot project "Efficiency house plus with electromobility", Berlin









## **Lore-Lorentz Passive House School Düsseldorf**









# **Prof.-Brandes House, Zoo Dresden**











# Sparkasse Pforzheim







### Regional State Bank Oldenburg





#### Glass Roof .... from the drawing to the result

Therm + AI - SI -HI









# **Mercedes-Benz Museum Stuttgart**















# **Porsche Museum Stuttgart**













# Radisson Blu Frankfurt/Main









### Jewish Museum Berlin









# Ozeaneum (Oceanographic Museum) Stralsund













# **Capricorn House Düsseldorf**





# **European Bath Karlsruhe**











# **Aachen Munich Insurance Aachen**





### Amada GmbH Haan











### Railway station Dresden







# **Energy Center Berlin**





# Primary School Neubiberg









# **Exhibition Centre Nuremberg**





### Oeconomicum Düsseldorf









### **Local Court Neu-Ulm**





### **Technical College Detmold**











### **Leica Administration Building Wetzlar**











### **Mechanical Engineering School Ansbach**





### Mediterraneo Shopping Center Bremerhaven













# **Bible Community Stuttgart**





# **Shopping Mall "Höfe am Brühl" Leipzig**





#### Lippe Pool Lünen









# Solar Factory Freiburg





#### RAICO references International





## Headquarters Binderholz Fügen-Z