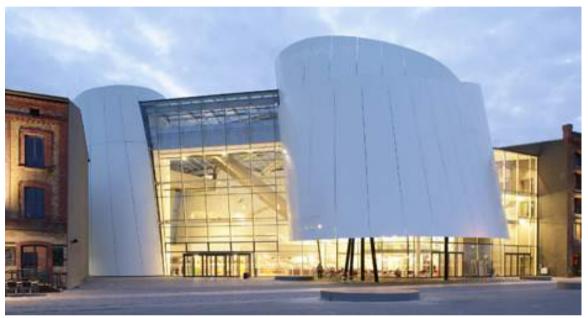

lass roof window
    - up to an inclination of 2 degrees
    - opening angle of max. 90°
  - FRAME+ 100 RI new glass roof window
  - FRAME+ 120 RI new glass roof window (wood cladding inside)





### RAICO references Germany





# Forward looking pilot project "Efficiency house plus with electromobility", Berlin









## **Lore-Lorentz Passive House School Düsseldorf**









# **Prof.-Brandes House, Zoo Dresden**











# Sparkasse Pforzheim







### Regional State Bank Oldenburg





#### Glass Roof .... from the drawing to the result

Therm + AI - SI -HI









# **Mercedes-Benz Museum Stuttgart**















# **Porsche Museum Stuttgart**













# Radisson Blu Frankfurt/Main









### Jewish Museum Berlin









# Ozeaneum (Oceanographic Museum) Stralsund













# **Capricorn House Düsseldorf**





# **European Bath Karlsruhe**











# **Aachen Munich Insurance Aachen**





### Amada GmbH Haan











### Railway station Dresden







# **Energy Center Berlin**





# Primary School Neubiberg









# **Exhibition Centre Nuremberg**





### Oeconomicum Düsseldorf









### **Local Court Neu-Ulm**





### **Technical College Detmold**











### **Leica Administration Building Wetzlar**











### **Mechanical Engineering School Ansbach**





### Mediterraneo Shopping Center Bremerhaven













# **Bible Community Stuttgart**





# **Shopping Mall "Höfe am Brühl" Leipzig**





#### Lippe Pool Lünen









# Solar Factory Freiburg





#### RAICO references International





## Headquarters Binderholz