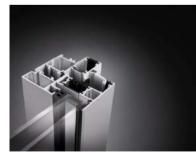

### THERM<sup>+</sup> More than Curtain Walls.

Modular designed curtain wall system

- Aluminum (THERM\* A-I and THERM\* A-V)

- Steel (THERM+ S-I)

- Timber (THERM\* H-I and THERM\* H-V)

- Thermally insulated curtain wall
- Glass roofs up to 2° inclination
- Passive house certificated curtain walls
- Passive house certificated glass roofs
- Structural glazing
- Fire protection
- Burglary prevention
- Multiple design options
- Economic solution for every individual projects

## **THERM**<sup>+</sup> More than Curtain Walls.

Modular designed curtain wall system