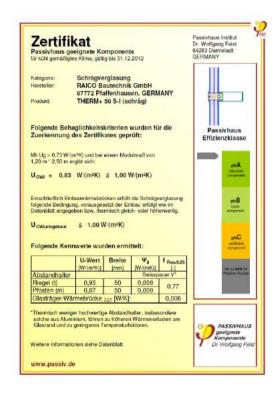

#### Passive house certified curtain walls.

#### Passive house certified curtain walls

- Certification for aluminium, timber and steel
- First one world-wide with passive house certificates for aluminium, timber and steel curtain walls
- Certification with RAICO-standard screws
- Application of the special RAICO-synthetic glass carrier

#### Available in the following widths

THERM<sup>+</sup> A-V 50 and 56 mm

THERM<sup>+</sup> S-I 50 and 56 mm

THERM<sup>+</sup> H-V 50, 56 and 76 mm