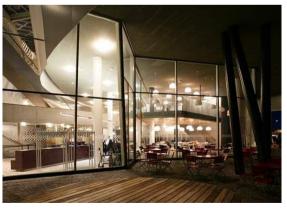

oof window
    - up to an inclination of 2 degrees
    - opening angle of max. 90°
  - FRAME+ 100 RI new glass roof window
  - FRAME+ 120 RI new glass roof window (wood cladding inside)





### RAICO references Germany





# Forward looking pilot project "Efficiency house plus with electromobility", Berlin









## **Lore-Lorentz Passive House School Düsseldorf**









# **Prof.-Brandes House, Zoo Dresden**











# Sparkasse Pforzheim







### Regional State Bank Oldenburg





#### Glass Roof .... from the drawing to the result

Therm + AI - SI -HI









# **Mercedes-Benz Museum Stuttgart**















# **Porsche Museum Stuttgart**













# Radisson Blu Frankfurt/Main









### Jewish Museum Berlin









# Ozeaneum (Oceanographic Museum) Stralsund













# **Capricorn House Düsseldorf**





# **European Bath Karlsruhe**











# **Aachen Munich Insurance Aachen**





### Amada GmbH Haan











### Railway station Dresden







# **Energy Center Berlin**





# Primary School Neubiberg









# **Exhibition Centre Nuremberg**





### Oeconomicum Düsseldorf









### **Local Court Neu-Ulm**





### **Technical College Detmold**











### **Leica Administration Building Wetzlar**











### **Mechanical Engineering School Ansbach**





### Mediterraneo Shopping Center Bremerhaven













# **Bible Community Stuttgart**





# **Shopping Mall "Höfe am Brühl" Leipzig**





#### Lippe Pool Lünen









# Solar Factory Freiburg





#### RAICO references International





## Headquarters Binderholz Fügen