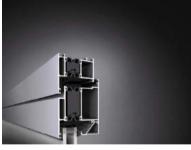

### **FRAME**<sup>+</sup> To Frame The Climate Protection.

- A modularly designed aluminum window system:
  - FRAME+ 65 W
  - FRAME+ 75 WI
  - FRAME+ 75 WB (concealed sash window)
  - FRAME\* 75 FF (window curtain wall)
  - FRAME+ 75 WA (outward opening)
  - FRAME\* 90 WI/WB (passive house certificated window)
  - FRAME<sup>+</sup> 90 WB-T (Aluminum Timber Window)
  - FRAME+ 75 LF-WG (Automatic Ventilation Flap)
- Energy saving by highest insulation.
- Design possibilities by the broad range of profiles and components.
- Efficient fabrication with highest process stability.

## FRAME<sup>+</sup> 90 WI/WB. New passive house certified window.

#### Insert window FRAME+ 90 WI

- Aluminium window system with system depth 90 mm.
- Small face widths of 117 resp. 99 mm.
- Maximum energy savings by variable adjustment of the insulation values up to U<sub>f</sub> = 0.75 W/(m<sup>2</sup>K).
- Modular composition without any additional supplements.

#### FRAME+90 WI/WB.

#### New passive house certified window.