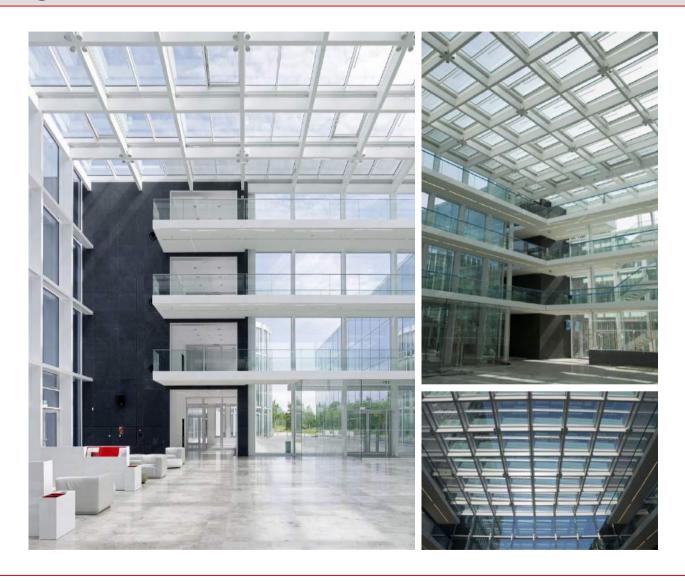

, up to 3.0 m height











### WING The Curtain Wall Window.

- Multiple application possibilities for curtain walls and roofs
- Compact construction
- Different versions
  - WING 50 A bottom-hung, top-hung, side-hung (outward opening)
  - WING 50 SK top-hung (outward opening)
  - WING 105 DI glass roof window
    - up to an inclination of 2 degrees
    - opening angle of max. 90°
  - FRAME+ 100 RI new glass roof window
  - FRAME+ 120 RI new glass roof window (wood cladding inside)





### RAICO references Germany





# Forward looking pilot project "Efficiency house plus with electromobility", Berlin









## **Lore-Lorentz Passive House School Düsseldorf**









# **Prof.-Brandes House, Zoo Dresden**











# Sparkasse Pforzheim







### Regional State Bank Oldenburg





#### Glass Roof .... from the drawing to the result

Therm + AI - SI -HI









# **Mercedes-Benz Museum Stuttgart**















# **Porsche Museum Stuttgart**













# Radisson Blu Frankfurt/Main









### Jewish Museum Berlin









# Ozeaneum (Oceanographic Museum) Stralsund













# **Capricorn House Düsseldorf**





# **European Bath Karlsruhe**











# **Aachen Munich Insurance Aachen**





### Amada GmbH Haan











### Railway station Dresden







# **Energy Center Berlin**





# Primary School Neubiberg









# **Exhibition Centre Nuremberg**





### Oeconomicum Düsseldorf









### **Local Court Neu-Ulm**





### **Technical College Detmold**











### **Leica Administration Building Wetzlar**











### **Mechanical Engine