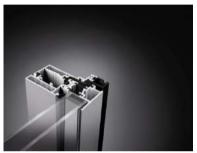

#### Concealed sash window FRAME+ 90 WB

- Consistent thermal optimization of the modular system.
- Integration of efficient insulation areas.
- Fittings suitable for sashes weighing up to 300 kg.
- Concealed fitting for sashes weighing up to 150 kg.