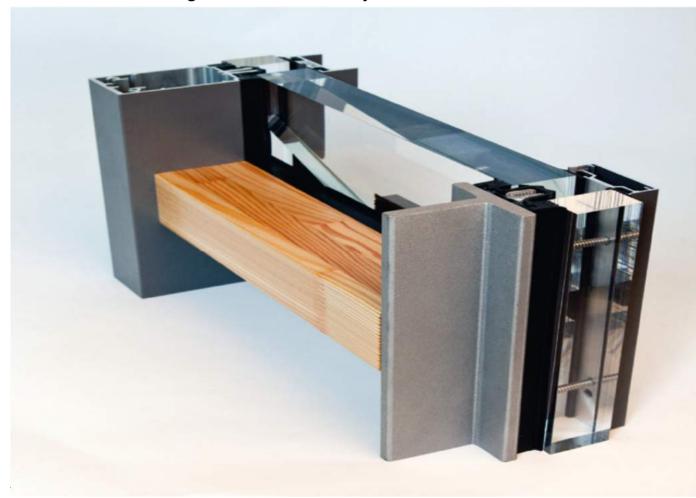

### THERM<sup>+</sup> More than Curtain Walls.

Modular designed curtain wall system

- Aluminum (THERM\* A-I and THERM\* A-V)

- Steel (THERM+ S-I)

- Timber (THERM\* H-I and THERM\* H-V)

- Thermally insulated curtain wall
- Glass roofs up to 2° inclination
- Passive house certificated curtain walls
- Passive house certificated glass roofs
- Structural glazing
- Fire protection
- Burglary prevention
- Multiple design options
- Economic solution for every individual projects

## **THERM**<sup>+</sup> More than Curtain Walls.

Modular designed curtain wall system

#### Passive house certified curtain walls

- Certification for aluminium, timber and steel
- First one world-wide with passive house certificates for aluminium, timber and steel curtain walls
- Certification with RAICO-standard screws
- Application of the special RAICO-synthetic glass carrier