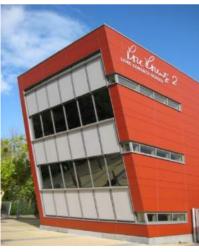

:
  - Door inward opening until class 6A (250 Pa)
  - Door outward opening until class 9A (600 Pa)



Large dimensions, up to 3.0 m height











### WING The Curtain Wall Window.

- Multiple application possibilities for curtain walls and roofs
- Compact construction
- Different versions
  - WING 50 A bottom-hung, top-hung, side-hung (outward opening)
  - WING 50 SK top-hung (outward opening)
  - WING 105 DI glass roof window
    - up to an inclination of 2 degrees
    - opening angle of max. 90°
  - FRAME+ 100 RI new glass roof window
  - FRAME+ 120 RI new glass roof window (wood cladding inside)





### RAICO references Germany





# Forward looking pilot project "Efficiency house plus with electromobility", Berlin









## **Lore-Lorentz Passive House School Düsseldorf**









# **Prof.-Brandes House, Zoo Dresden**











# Sparkasse Pforzheim







### Regional State Bank Oldenburg





#### Glass Roof .... from the drawing to the result

Therm + AI - SI -HI









# **Mercedes-Benz Museum Stuttgart**















# **Porsche Museum Stuttgart**













# Radisson Blu Frankfurt/Main









### Jewish Museum Berlin









# Ozeaneum (Oceanographic Museum) Stralsund













# **Capricorn House Düsseldorf**





# **European Bath Karlsruhe**











# **Aachen Munich Insurance Aachen**





### Amada GmbH Haan











### Railway station Dresden







# **Energy Center Berlin**





# Primary School Neubiberg









# **Exhibition Centre Nuremberg**





### Oeconomicum Düsseldorf









### **Local Court Neu-Ulm**





### **T