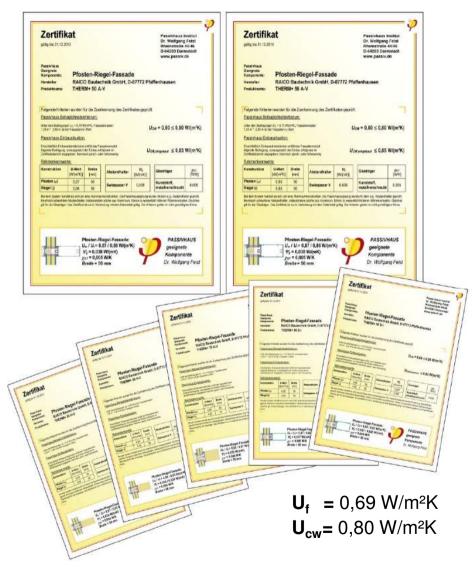

#### Passive house certified curtain walls.

#### Passive house certified curtain walls

- Certification for aluminium, timber and steel
- First one world-wide with passive house certificates for aluminium, timber and steel curtain walls
- Certification with RAICO-standard screws
- Application of the special RAICO-synthetic glass carrier

#### Available in the following widths

THERM<sup>+</sup> A-V 50 and 56 mm

THERM<sup>+</sup> S-I 50 and 56 mm

THERM<sup>+</sup> H-V 50, 56 and 76 mm