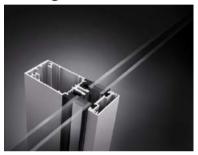

### THERM<sup>+</sup> More than Curtain Walls.

Modular designed curtain wall system

- Aluminum (THERM\* A-I and THERM\* A-V)

- Steel (THERM+ S-I)

- Timber (THERM\* H-I and THERM\* H-V)

- Thermally insulated curtain wall
- Glass roofs up to 2° inclination
- Passive house certificated curtain walls
- Passive house certificated glass roofs
- Structural glazing
- Fire protection
- Burglary prevention
- Multiple design options
- Economic solution for every individual projects

## **THERM**<sup>+</sup> More than Curtain Walls.

Modular designed curtain wall system

#### THERM+.

#### Passive house certified curtain walls.

#### Passive house certified curtain walls

- Certification for aluminium, timber and steel
- First one world-wide with passive house certificates for aluminium, timber and steel curtain walls
- Certification with RAICO-standard screws
- Application of the special RAICO-synthetic glass carrier

#### Available in the following widths

THERM<sup>+</sup> A-V 50 and 56 mm

THERM<sup>+</sup> S-I 50 and 56 mm

THERM<sup>+</sup> H-V 50, 56 and 76 mm