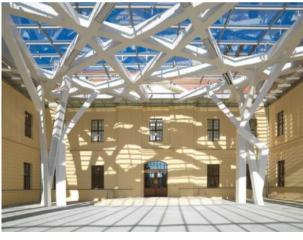

0 SK top-hung (outward opening)
  - WING 105 DI glass roof window
    - up to an inclination of 2 degrees
    - opening angle of max. 90°
  - FRAME+ 100 RI new glass roof window
  - FRAME+ 120 RI new glass roof window (wood cladding inside)





### RAICO references Germany





# Forward looking pilot project "Efficiency house plus with electromobility", Berlin









## **Lore-Lorentz Passive House School Düsseldorf**









# **Prof.-Brandes House, Zoo Dresden**











# Sparkasse Pforzheim







### Regional State Bank Oldenburg





#### Glass Roof .... from the drawing to the result

Therm + AI - SI -HI









# **Mercedes-Benz Museum Stuttgart**















# **Porsche Museum Stuttgart**













# Radisson Blu Frankfurt/Main









### Jewish Museum Berlin









# Ozeaneum (Oceanographic Museum) Stralsund













# **Capricorn House Düsseldorf**





# **European Bath Karlsruhe**











# **Aachen Munich Insurance Aachen**





### Amada GmbH Haan











### Railway station Dresden







# **Energy Center Berlin**





# Primary School Neubiberg









# **Exhibition Centre Nuremberg**





### Oeconomicum Düsseldorf









### **Local Court Neu-Ulm**





### **Technical College Detmold**











### **Leica Administration Building Wetzlar**











### **Mechanical Engineering School Ansbach**





### Mediterraneo Shopping Center Bremerhaven













# **Bible Community Stuttgart**





# **Shopping Mall "Höfe am Brühl" Leipzig**





#### Lippe Pool Lünen









# Solar Factory Freiburg





#### RAICO referen