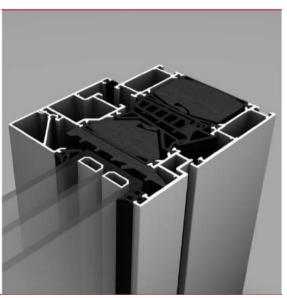

### **FRAME**<sup>+</sup> To Frame The Climate Protection.

- A modularly designed aluminum window system:
  - FRAME+ 65 W
  - FRAME+ 75 WI
  - FRAME+ 75 WB (concealed sash window)
  - FRAME\* 75 FF (window curtain wall)
  - FRAME+ 75 WA (outward opening)
  - FRAME\* 90 WI/WB (passive house certificated window)
  - FRAME<sup>+</sup> 90 WB-T (Aluminum Timber Window)
  - FRAME+ 75 LF-WG (Automatic Ventilation Flap)
- Energy saving by highest insulation.
- Design possibilities by the broad range of profiles and components.
- Efficient fabrication with highest process stability.

## FRAME<sup>+</sup> 90 WI/WB. New passive house certified window.

#### Insert window FRAME+ 90 WI

- Aluminium window system with system depth 90 mm.
- Small face widths of 117 resp. 99 mm.
- Maximum energy savings by variable adjustment of the insulation values up to U<sub>f</sub> = 0.75 W/(m<sup>2</sup>K).
- Modular composition without any additional supplements.