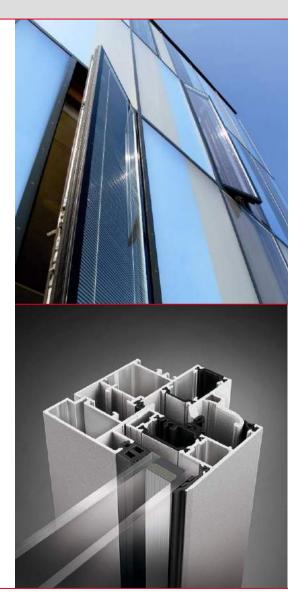

### THERM<sup>+</sup> More than Curtain Walls.

Modular designed curtain wall system

- Aluminum (THERM\* A-I and THERM\* A-V)

- Steel (THERM+ S-I)

- Timber (THERM\* H-I and THERM\* H-V)

- Thermally insulated curtain wall
- Glass roofs up to 2° inclination
- Passive house certificated curtain walls
- Passive house certificated glass roofs
- Structural glazing
- Fire protection
- Burglary prevention
- Multiple design options
- Economic solution for every individual projects

## **THERM**<sup>+</sup> More than Curtain Walls.

Modular designed curtain wall system

#### THERM+.