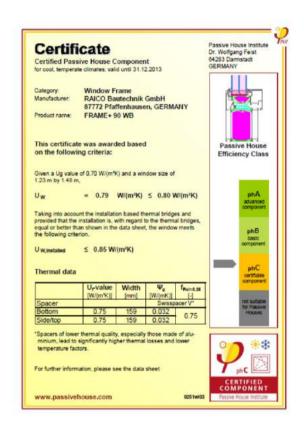

### **FRAME**<sup>+</sup> To Frame The Climate Protection.

- A modularly designed aluminum window system:
  - FRAME+ 65 W
  - FRAME+ 75 WI
  - FRAME+ 75 WB (concealed sash window)
  - FRAME\* 75 FF (window curtain wall)
  - FRAME+ 75 WA (outward opening)
  - FRAME\* 90 WI/WB (passive house certificated window)
  - FRAME<sup>+</sup> 90 WB-T (Aluminum Timber Window)
  - FRAME+ 75 LF-WG (Automatic Ventilation Flap)
- Energy saving by highest insulation.
- Design possibilities by the broad range of profiles and components.
- Efficient fabrication with highest process stability.

## FRAME<sup>+</sup> 90 WI/WB. New passive house certified window.

#### Insert window FRAME+ 90 WI

- Aluminium window system with system depth 90 mm.
- Small face widths of 117 resp. 99 mm.
- Maximum energy savings by variable adjustment of the insulation values up to U<sub>f</sub> = 0.75 W/(m<sup>2</sup>K).
- Modular composition without any additional supplements.

#### FRAME+90 WI/WB.

#### New passive house certified window.

#### Concealed sash window FRAME+ 90 WB

- Consistent thermal optimization of the modular system.
- Integration of efficient insulation areas.
- Fittings suitable for sashes weighing up to 300 kg.
- Concealed fitting for sashes weighing up to 150 kg.