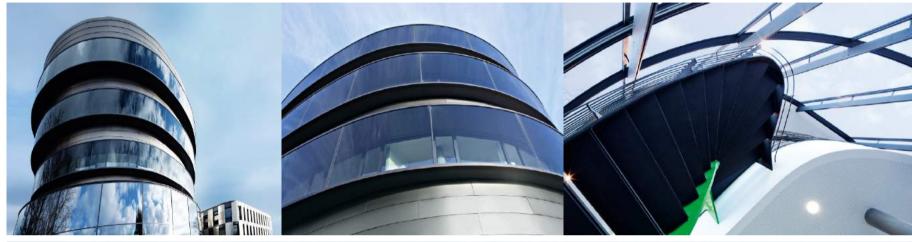

### THERM<sup>+</sup> More than Curtain Walls.

Modular designed curtain wall system

- Aluminum (THERM\* A-I and THERM\* A-V)

- Steel (THERM+ S-I)

- Timber (THERM\* H-I and THERM\* H-V)

- Thermally insulated curtain wall
- Glass roofs up to 2° inclination
- Passive house certificated curtain walls
- Passive house certificated glass roofs
- Structural glazing
- Fire protection
- Burglary prevention
- Multiple design options
- Economic solution for every individual projects

## **THERM**<sup>+</sup> More than Curtain Walls.

Modular designed curtain wall system

#### THERM+.

#### Passive house certified curtain walls.

#### Passive house certified curtain walls

- Certification for aluminium, timber and steel
- First one world-wide with passive house certificates for aluminium, timber and steel curtain walls
- Certification with RAICO-standard screws
- Application of the special RAICO-synthetic glass carrier