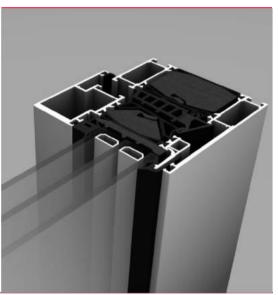

### **FRAME**<sup>+</sup> To Frame The Climate Protection.

- A modularly designed aluminum window system:
  - FRAME+ 65 W
  - FRAME+ 75 WI
  - FRAME+ 75 WB (concealed sash window)
  - FRAME\* 75 FF (window curtain wall)
  - FRAME+ 75 WA (outward opening)
  - FRAME\* 90 WI/WB (passive house certificated window)
  - FRAME<sup>+</sup> 90 WB-T (Aluminum Timber Window)
  - FRAME+ 75 LF-WG (Automatic Ventilation Flap)
- Energy saving by highest insulation.
- Design possibilities by the broad range of profiles and components.
- Efficient fabrication with highest process stability.

## FRAME<sup>+</sup> 90 WI/WB. New passive house certified window.

#### Insert window FRAME+ 90 WI

- Aluminium window system with system depth 90 mm.
- Small face widths of 117 resp. 99 mm.
- Maximum energy savings by variable adjustment of the insulation values up to U<sub>f</sub> = 0.75 W/(m<sup>2</sup>K).
- Modular composition without any additional supplements.

#### FRAME+90 WI/WB.

#### New passive house certified window.