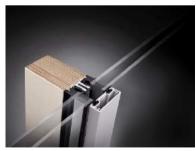

### **FRAME**<sup>+</sup> 75 **DI**To Frame The Climate Protection.

- A modularly designed aluminum door system :
  - FRAME+ 75 DI
- Energy saving by by highest insulation.
- Building, curtain wall, apartment and house construction.
- Manifold design varieties within the system series.
- Study composite profiles ensuring long-lasting functionality.
- Easy processing and innovative conception.

## FRAME<sup>+</sup> 75 DI 3D-Concept.

- High degree of tightness due to innovative sealing concept Tested tightness against heavy rainfall according to DIN EN 12208:
  - Door inward opening until class 6A (250 Pa)
  - Door outward opening until class 9A (600 Pa)

Large dimensions, up to 3.0 m height