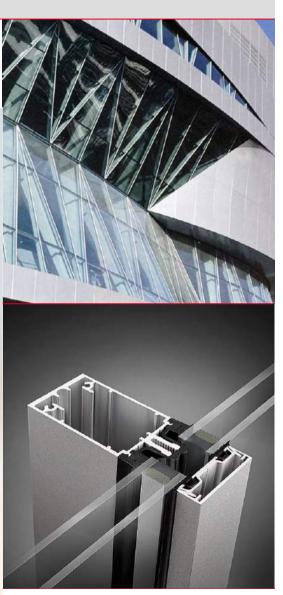

### THERM<sup>+</sup> More than Curtain Walls.

Modular designed curtain wall system

- Aluminum (THERM\* A-I and THERM\* A-V)

- Steel (THERM+ S-I)

- Timber (THERM\* H-I and THERM\* H-V)

- Thermally insulated curtain wall
- Glass roofs up to 2° inclination
- Passive house certificated curtain walls
- Passive house certificated glass roofs
- Structural glazing
- Fire protection
- Burglary prevention
- Multiple design options
- Economic solution for every individual projects

## **THERM**<sup>+</sup> More than Curtain Walls.

Modular designed curtain wall system

#### Glass Roof .... from the drawing to the result

Therm + AI - SI -HI