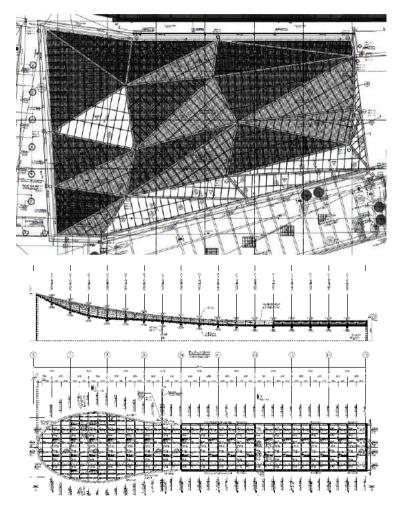

application possibilities for curtain walls and roofs
- Compact construction
- Different versions
  - WING 50 A bottom-hung, top-hung, side-hung (outward opening)
  - WING 50 SK top-hung (outward opening)
  - WING 105 DI glass roof window
    - up to an inclination of 2 degrees
    - opening angle of max. 90°
  - FRAME+ 100 RI new glass roof window
  - FRAME+ 120 RI new glass roof window (wood cladding inside)





### RAICO references Germany





# Forward looking pilot project "Efficiency house plus with electromobility", Berlin









## **Lore-Lorentz Passive House School Düsseldorf**









# **Prof.-Brandes House, Zoo Dresden**











# Sparkasse Pforzheim







### Regional State Bank Oldenburg





#### Glass Roof .... from the drawing to the result

Therm + AI - SI -HI









# **Mercedes-Benz Museum Stuttgart**















# **Porsche Museum Stuttgart**













# Radisson Blu Frankfurt/Main









### Jewish Museum Berlin









# Ozeaneum (Oceanographic Museum) Stralsund













# **Capricorn House Düsseldorf**





# **European Bath Karlsruhe**











# **Aachen Munich Insurance Aachen**





### Amada GmbH Haan











### Railway station Dresden







# **Energy Center Berlin**





# Primary School Neubiberg









# **Exhibition Centre Nuremberg**





### Oeconomicum Düsseldorf









### **Local Court Neu-Ulm**





### **Technical College Detmold**











### **Leica Administration Building Wetzlar**











### **Mechanical Engineering School Ansbach**





### Mediterraneo Shopping Center Bremerhaven