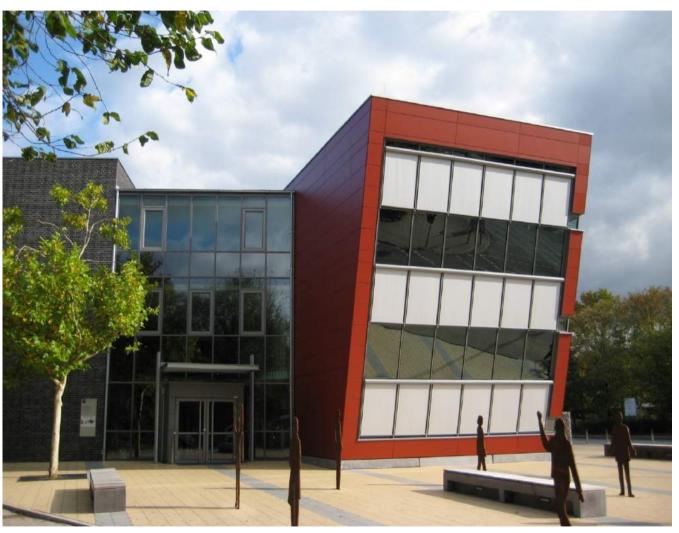

2208:
  - Door inward opening until class 6A (250 Pa)
  - Door outward opening until class 9A (600 Pa)



Large dimensions, up to 3.0 m height











### WING The Curtain Wall Window.

- Multiple application possibilities for curtain walls and roofs
- Compact construction
- Different versions
  - WING 50 A bottom-hung, top-hung, side-hung (outward opening)
  - WING 50 SK top-hung (outward opening)
  - WING 105 DI glass roof window
    - up to an inclination of 2 degrees
    - opening angle of max. 90°
  - FRAME+ 100 RI new glass roof window
  - FRAME+ 120 RI new glass roof window (wood cladding inside)





### RAICO references Germany





# Forward looking pilot project "Efficiency house plus with electromobility", Berlin









## **Lore-Lorentz Passive House School Düsseldorf**









# **Prof.-Brandes House, Zoo Dresden**











# Sparkasse Pforzheim







### Regional State Bank Oldenburg





#### Glass Roof .... from the drawing to the result

Therm + AI - SI -HI









# **Mercedes-Benz Museum Stuttgart**















# **Porsche Museum Stuttgart**













# Radisson Blu Frankfurt/Main









### Jewish Museum Berlin









# Ozeaneum (Oceanographic Museum) Stralsund













# **Capricorn House Düsseldorf**





# **European Bath Karlsruhe**











# **Aachen Munich Insurance Aachen**





### Amada GmbH Haan











### Railway station Dresden







# **Energy Center Berlin**





# Primary School Neubiberg









# **Exhibition Centre Nuremberg**





### Oeconomicum Düsseldorf









### **Local Court Neu-Ulm**





###