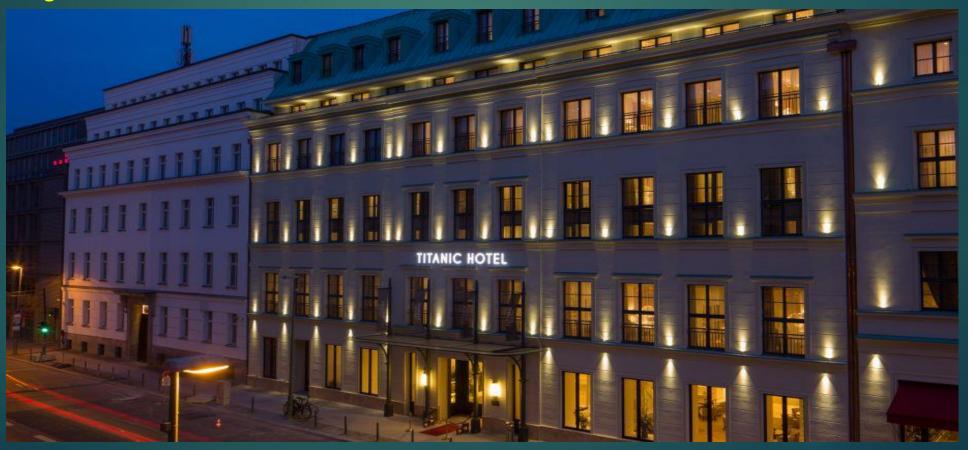

Titanic Deluxe Berlin, Französische Straße Facade Lighting

With a total power of only 120 watts LED illuminated (0.8 watts per led spot and window). This project was installed in 2015 and has been running until today. Not a single failure !!!