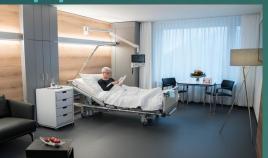

# Antibacterial and germ-free Lighting for Hospitals in combination with Human-Centric-Lighthing HCL

#### 1. Patient Room

Light is more than a medium for seeing: It not only serves visual needs but also has emotional and biological effects on people. This knowledge is taken up by contemporary lighting concepts. In line with the Human-Centric-Lighthing HCL approach, they focus more than ever on people and their needs - in a targeted manner and with long-term effects.

Human-Centric-Lighthing HCL stands for a lighting concept that provides the user with the right light for the respective living or working situation at all times. Light is always effective - and HCL concepts provide targeted, long-term support