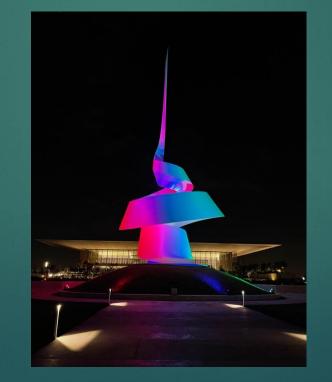

0.000 euros and about 9000 watts. This project was implemented from us with only 330.000 euros investment and nearly 1.500 watts system performance







Hambacher Schloss is referred to as the "cradle of democracy" because of the Hambach Festival of 1832, as a milestone on the development of Germany to democracy – thanks to this cultural significance, the castle is still preserved as a building monument. In addition to historical exhibitions, the National memorial is also the scene of modernity: the historical festive halls and the romantic courtyard as well as the unique restaurant with roof terrace today offer space for various events









#### **Project** "Monument-Lighthing House of Wisdom " Sharjah UAE







#### **Project** "Monument-Lighthing House of Wisdom " Sharjah UAE











#### 25.000 sqm production hall + warehouse 75% energy savings + 54% saving on luminaires. ESCO model with an investment of 255.000 euros and a 58-month ROI of only 6 ct kWh











HIPP KFT HUNGARY, Production site of the family-owned company HIPP, one of the leading manufacturers of baby food. Switching the exterior lighting to our high power LED light technology, with the result that we could save 64% energy. Currently, our lighting technology has been successfully used in local production for more than a year without any interference

# 









The conventional airfield lighting of the US Military Airport Ramstein (airfield 1.500 x 400 meters) with **350.000 Watt hit**, was replaced with 151.000 Watt led RAS120, at a mast of 65 meters. The required 500 lux and homogeneous