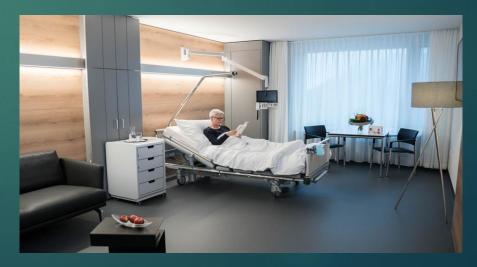

#### 1. Patient Room

Light is more than a medium for seeing: It not only serves visual needs but also has emotional and biological effects on people. This knowledge is taken up by contemporary lighting concepts. In line with the Human-Centric-Lighthing HCL approach, they focus more than ever on people and their needs - in a targeted manner and with long-term effects.

Human-Centric-Lighthing HCL stands for a lighting concept that provides the user with the right light for the respective living or working situation at all times. Light is always effective - and HCL concepts provide targeted, long-term support