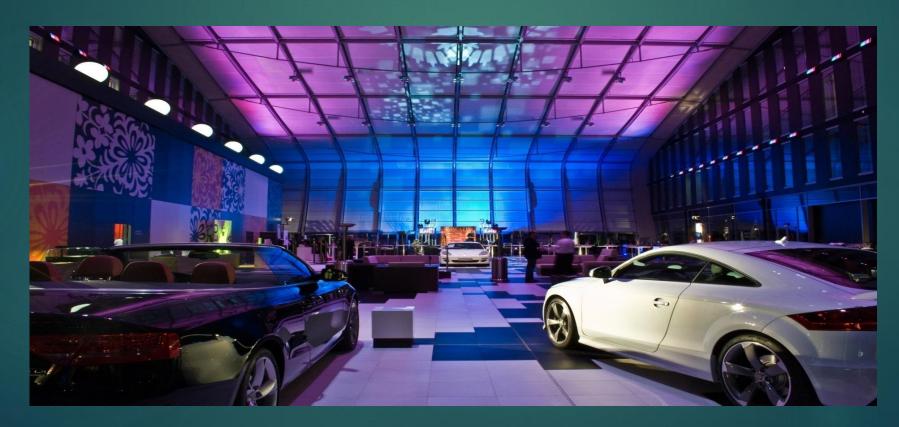

#### Humboldt Carre, Berlin

2011 The Humboldt Carre Berlin receives the award "Best Eventlocation in Germany"

The independent jury of experts was particularly enthusiastic about the world's unique high-performance LED lighting system. With only just under 600 Watt of LED-RGBW total power, which is fully controllable and dimmable via DMX, this system convinced holistically.

#### Humboldt Carre, Berlin

Conference hall with a total of 600 watts led RGBW illuminated and via DMX fully controlled!!

**Kursaal Bern** is considered to be the largest Congress and cultural centre in the Espace Mittelland in Switzerland and offers numerous rooms with the latest technology for various occasions.