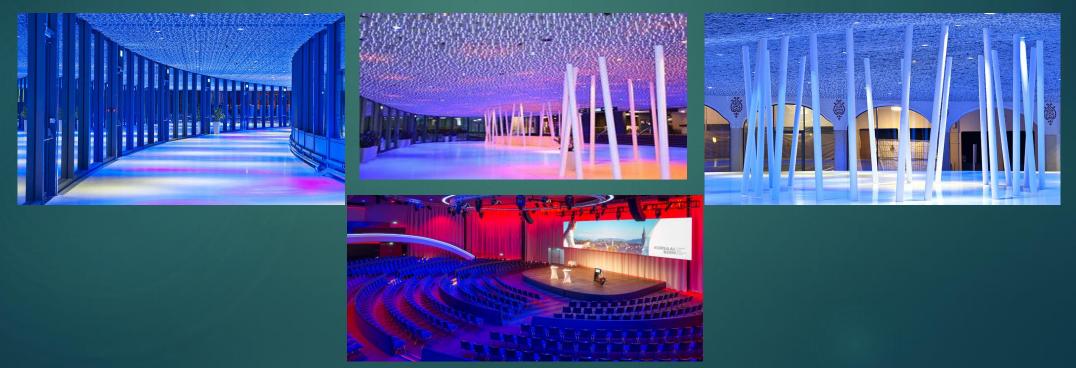

#### Humboldt Carre, Berlin

Conference hall with a total of 600 watts led RGBW illuminated and via DMX fully controlled!!

**Kursaal Bern** is considered to be the largest Congress and cultural centre in the Espace Mittelland in Switzerland and offers numerous rooms with the latest technology for various occasions.

The conference Room Forum, which with its concise façade is regarded as a new landmark of the city of Bern. 900 LED lamps Immerse the total of 2000 square meters in a refined light, because the modern ceiling lighting designs the room at the touch of a button in the colour of your choice – so every event will have an unforgettable frame. The conference rooms are equipped with highly efficient LED downlights, dimming via Touch panel and a turnable white