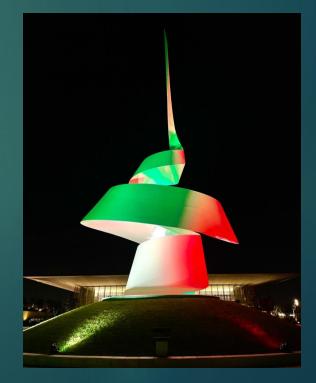

000 euros and about 9000 watts. This project was implemented from us with only 330.000 euros investment and nearly 1.500 watts system performance







Hambacher Schloss is referred to as the "cradle of democracy" because of the Hambach Festival of 1832, as a milestone on the development of Germany to democracy – thanks to this cultural significance, the castle is still preserved as a building monument. In addition to historical exhibitions, the National memorial is also the scene of modernity: the historical festive halls and the romantic courtyard as well as the unique restaurant with roof terrace today offer space for various events









#### **Project** "Monument-Lighthing House of Wisdom " Sharjah UAE







#### **Project** "Monument-Lighthing House of Wisdom " Sharjah UAE











#### 25.000 sqm production hall + warehouse 75% energy savings + 54% saving on luminaires. ESCO model with an investment of 255.000 euros and a 58-month ROI of only 6 ct kWh











HIPP KFT HUNGARY, Production site of the family-owned company HIPP, one of the leading manufacturers of baby food. Switching the exterior lighting to our high power LED light technology, with the result that we could save 64% energy. Currently, our lighting technology has been successfully used in local production for more than a year without any interference

# 









The conventional airfield lighting of the US Military Airport Ramstein (airfield 1.500 x 400 meters) with **350.000 Watt hit**, was replaced with 151.000 Watt led RAS120, at a mast of 65 meters. The required 500 lux and homogeneous il