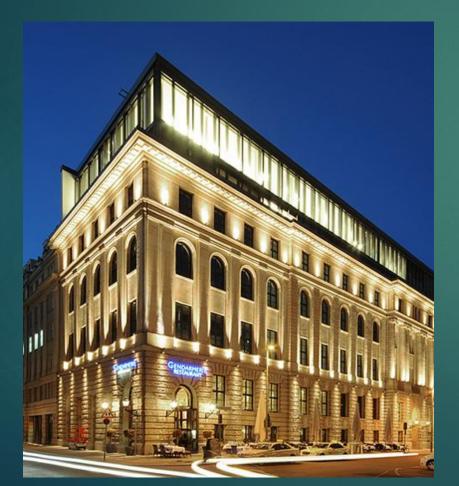

#### Humboldt Carre, Berlin

2011 The Humboldt Carre Berlin receives the award "Best Eventlocation in Germany"

The independent jury of experts was particularly enthusiastic about the world's unique high-performance LED lighting system. With only just under 600 Watt of LED-RGBW total power, which is fully controllable and dimmable via DMX, this system convinced holistically.

#### Humboldt Carre, Berlin

Conference hall with a total of 600 watts led RGBW illuminated and via DMX fully controlled!!

**Kursaal Bern** is considered to be the largest Congress and cultural centre in the Espace Mittelland in Switzerland and offers numerous rooms with the latest technology for various occasions.