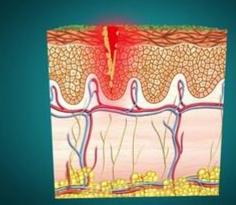

Everyone carries germs on their skin, some even the germ MRSA. This is not dangerous in itself.

But: If someone has a wound or a puncture, the germs can get into the body, for example through hands that have not been disinfected. An infection develops. In the case of MRSA, this can even be life-threatening and fatal.