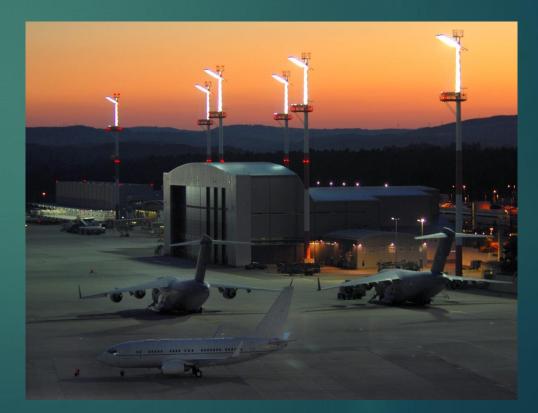

# 

The conventional airfield lighting of the US Military Airport Ramstein (airfield 1.500 x 400 meters) with **350.000 Watt hit**, was replaced with 151.000 Watt led RAS120, at a mast of 65 meters. The required 500 lux and homogeneous illumination are easily achieved