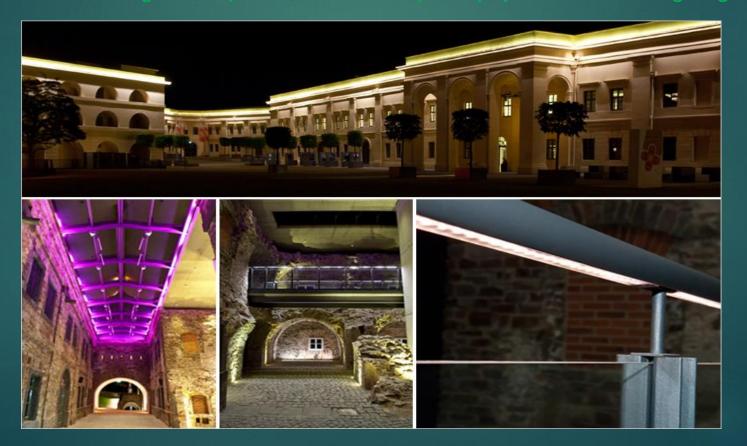

**Festung Ehrenbreitstein** At the German corner, the place where the Moselle flows into the Rhine, is the second largest fortress in Europe. Today on the fortress next to the Provincial Museum Koblenz with its manifold exhibitions also the memorial of the German Army, part of the UNESCO World Heritage, as well as a youth hostel. The historic fortress and its generous parks are set in a unique way by the harmonious lighting