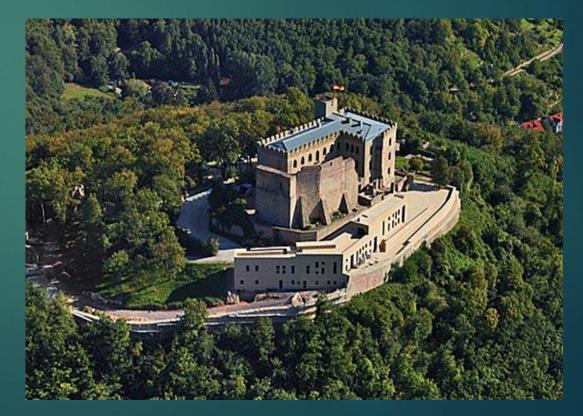

Hambacher Schloss is referred to as the "cradle of democracy" because of the Hambach Festival of 1832, as a milestone on the development of Germany to democracy – thanks to this cultural significance, the castle is still preserved as a building monument. In addition to historical exhibitions, the National memorial is also the scene of modernity: the historical festive halls and the romantic courtyard as well as the unique restaurant with roof terrace today offer space for various events