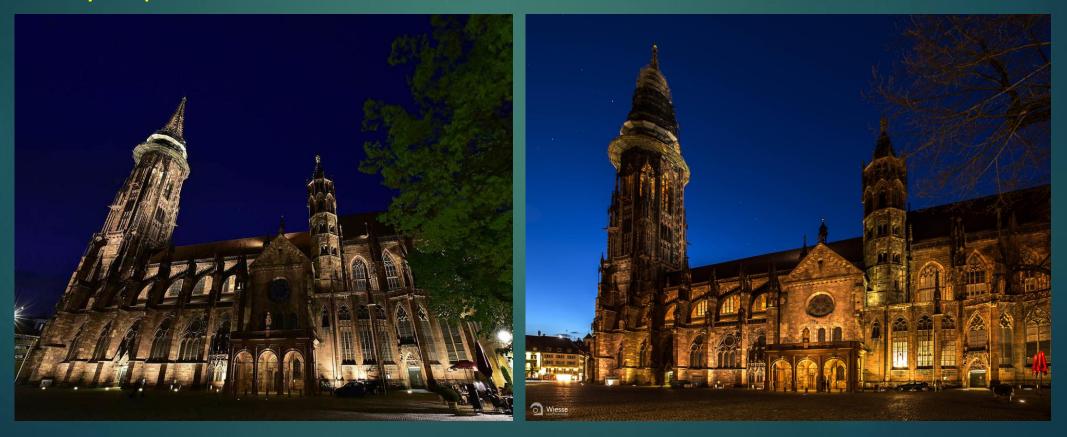

Freiburger Münster. Here, the LED lighting of a competitor, existing since 2011, has been completely replaced by our high-performance LED lighting technology. Result Investment costs 2011 of 750.000 euros and about 9000 watts. This project was implemented from us with only 330.000 euros investment and nearly 1.500 watts system performance