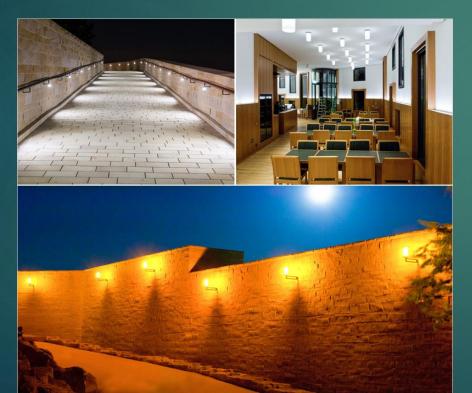

**Festung Ehrenbreitstein** At the German corner, the place where the Moselle flows into the Rhine, is the second largest fortress in Europe. Today on the fortress next to the Provincial Museum Koblenz with its manifold exhibitions also the memorial of the German Army, part of the UNESCO World Heritage, as well as a youth hostel. The historic fortress and its generous parks are set in a unique way by the harmonious lighting