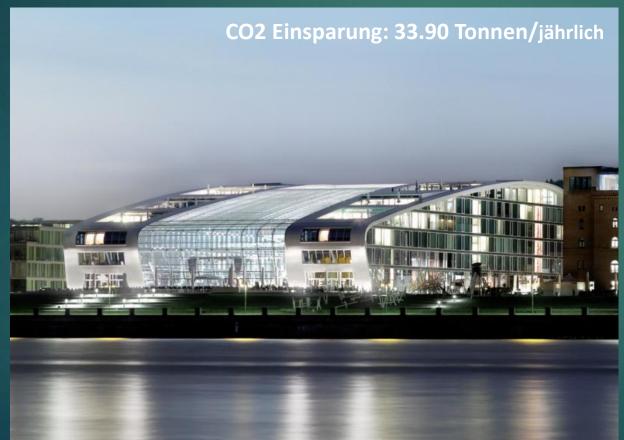

#### Kameha Grand Hotel Bonn

2011 Hotel of the Year worldwide

We illuminated one of the world's best real estate projects. Since October 2009, this unique LED lighting technology is in operation 24 hours and therefore more than 80.000 hours without led failure. Despite the difficult application area

(under a glass roof) and only with passive cooling!!!

Kameha Grand Hotel Bonn We replaces 2009 the planned 35000 Watt

conventional ceiling lighting (hit and halogen) with just under 5.0000 Watt of its highperformance LED RGBW lighting technology. In daily operation only 1400 Watt are required. At a light point height of 25 meters, the required 500 Lux can be safely secured on the ground