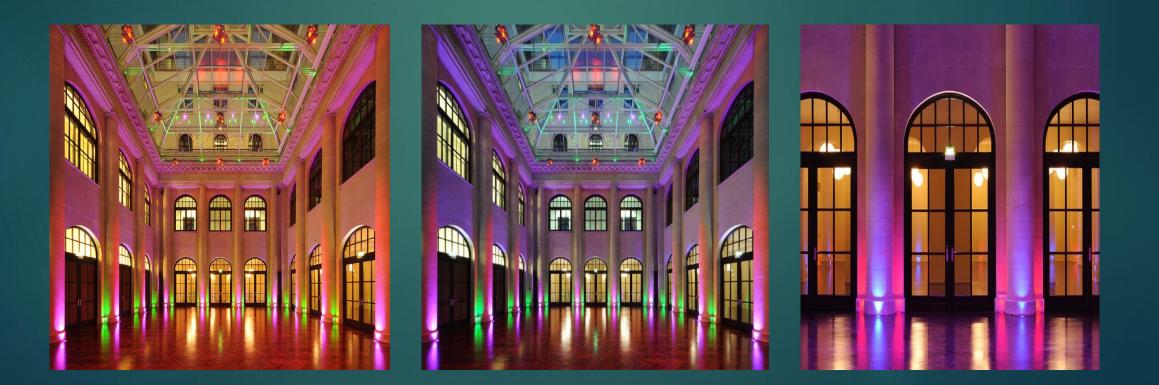

#### Kameha Grand Hotel Bonn

2011 Hotel of the Year worldwide

We illuminated one of the world's best real estate projects. Since October 2009, this unique LED lighting technology is in operation 24 hours and therefore more than 80.000 hours without led failure. Despite the difficult application area

(under a glass roof) and only with passive cooling!!!

Kameha Grand Hotel Bonn We replaces 2009 the planned 35000 Watt

conventional ceiling lighting (hit and halogen) with just under 5.0000 Watt of its highperformance LED RGBW lighting technology. In daily operation only 1400 Watt are required. At a light point height of 25 meters, the required 500 Lux can be safely secured on the ground