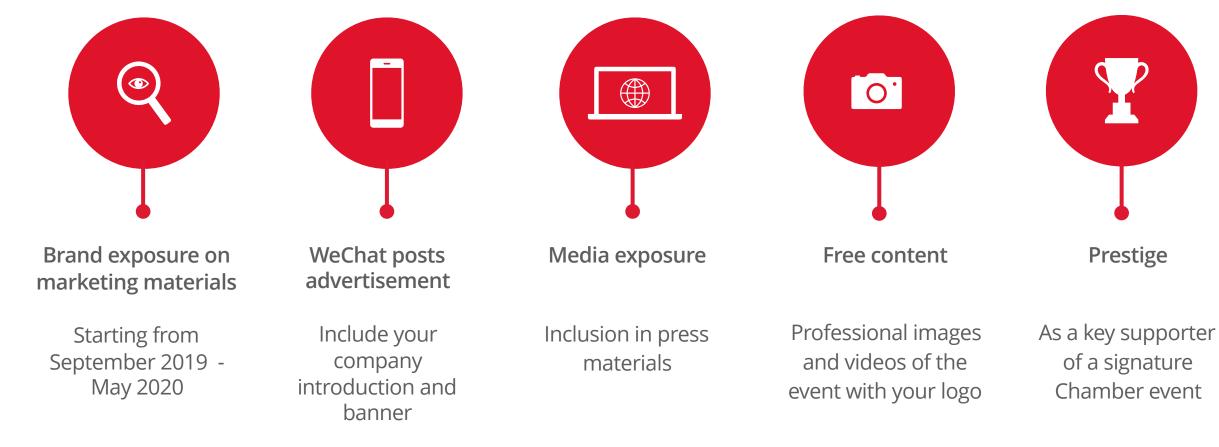

SILVER PARTNER

RMB 25,000

On top of being meaningfully associated with the biggest German CSR event in China, **here are the tangible benefits you get:** 

# Partnership benefits

More than a Market