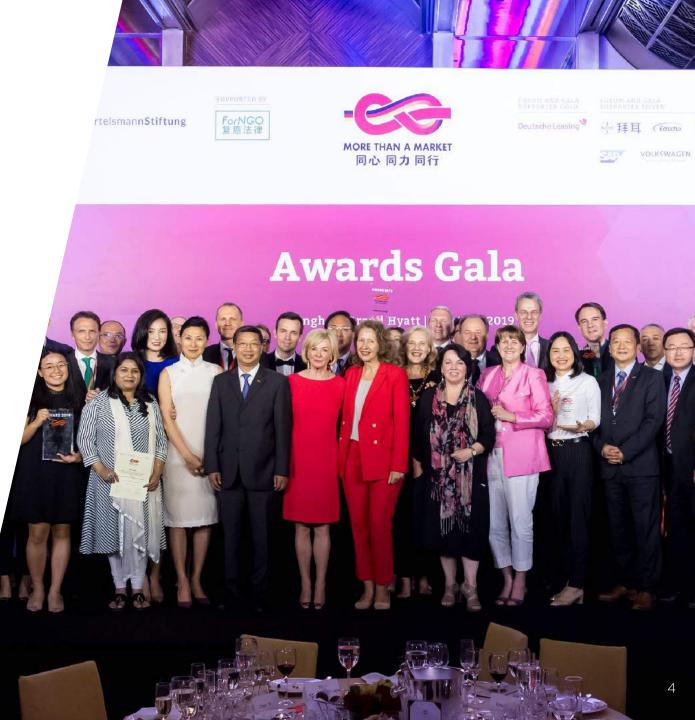

### More than a Market How does it work?

All German companies can apply and hand in their CSR projects. An independent jury will announce the winners which will be honored during the celebration of the **More than a Market Awards Gala**.

#### from 6 PM

The More than a Market initiative will announce 4 winners in 4 different categories.