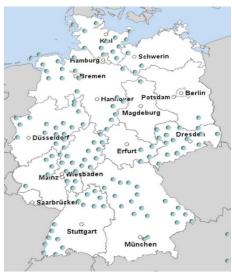

#### Overview of charging points delivered

| Norway          |         |
|-----------------|---------|
| Since           | 2013    |
| Delivered       | 140 CPs |
| United Kingdom  |         |
| Since           | 2012    |
| Delivered       | 242 CPs |
| Ireland         |         |
| Since           | 2011    |
| Delivered       | 551 CPs |
| The Netherlands |         |
| Since           | 2010    |
| Delivered       | 849 CPs |
| Belgium         |         |
| Since           | 2014    |
| Delivered       | 494 CPs |
| Italy           |         |
|                 | 2018    |
| Since           | 2016    |

| Sweden                                          |                           |
|-------------------------------------------------|---------------------------|
| Since                                           | 2016                      |
| Delivered                                       | 12 CPs                    |
| Denmark                                         |                           |
| Since                                           | 2013                      |
| Delivered                                       | 1116 CPs                  |
| Germany                                         |                           |
| Since                                           | 2009                      |
| Delivered                                       | 21675 CPs                 |
|                                                 |                           |
| Czech Republic                                  |                           |
| Czech Republic Since                            | 2013                      |
|                                                 | 2013<br>35 CPs            |
| Since                                           |                           |
| Since<br>Delivered                              |                           |
| Since Delivered Austria                         | 35 CPs                    |
| Since Delivered Austria Since                   | 35 CPs<br>2013            |
| Since Delivered Austria Since Delivered         | 35 CPs<br>2013            |
| Since Delivered Austria Since Delivered Hungary | 35 CPs<br>2013<br>136 CPs |