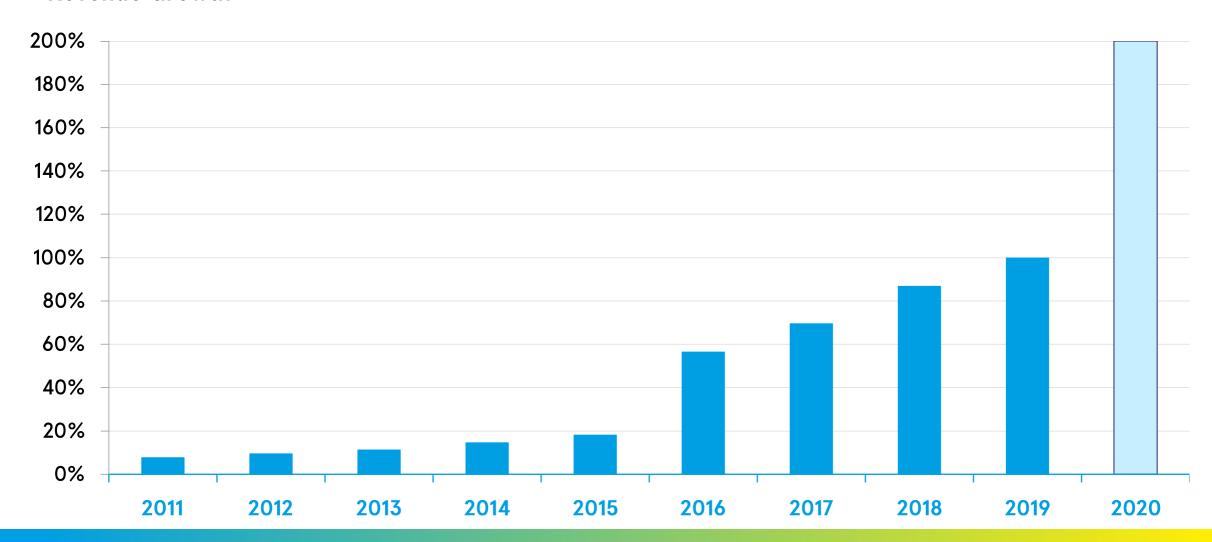

|
| Czech Republic                                  |                           |
| Czech Republic Since                            | 2013                      |
|                                                 | 2013<br>35 CPs            |
| Since                                           |                           |
| Since<br>Delivered                              |                           |
| Since Delivered Austria                         | 35 CPs                    |
| Since Delivered Austria Since                   | 35 CPs<br>2013            |
| Since Delivered Austria Since Delivered         | 35 CPs<br>2013            |
| Since Delivered Austria Since Delivered Hungary | 35 CPs<br>2013<br>136 CPs |

# Activities in the electric mobility field



#### **Revenue Growth**



# Charging stations

Portfolio

# Charging solutions and more



**Complimentary products and services** 



# Product portfolio AC charging stations



#### Used in public, semi-public and private locations with MID



Basic: AC with 2x 11kW



Advanced: AC with up to 2x22kW with 4G and power management



Highline: AC with additional vandalism protection



#### Fleet:

AC base mounted or wall mounted with 2xType 2 connectors, busbar system and load management

Connection up to 95mm<sup>2</sup> cables

# Product portfolio DC charging stations



Fast charger for all electric vehicles



24kW (DC) 22kW (AC)

**CITO 240** 

The 24 kW charging station Cito 240 with a quick and calibration law conform DC-CP and a additional AC-CP guaranties full flexibility and certainty in the future



5