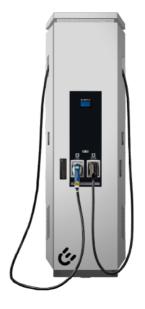

# Product portfolio DC charging stations

Fast charger for all electric vehicles

24kW (DC) 22kW (AC)

**CITO 240** 

The 24 kW charging station Cito 240 with a quick and calibration law conform DC-CP and a additional AC-CP guaranties full flexibility and certainty in the future

50kW (DC) 22kW (AC)

**CITO 500** 

A new architecture and attractive details in the proven housing.
Optional connection to cash systems, intelligent load management, space for DC-electric meter, skirting protection and much more.