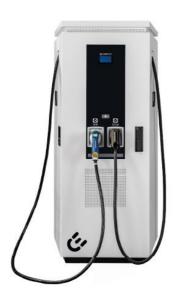

# Product portfolio DC charging stations

Fast charger for all electric vehicles

24kW (DC) 22kW (AC)

**CITO 240** 

The 24 kW charging station Cito 240 with a quick and calibration law conform DC-CP and a additional AC-CP guaranties full flexibility and certainty in the future

50kW (DC) 22kW (AC)

**CITO 500** 

A new architecture and attractive details in the proven housing.
Optional connection to cash systems, intelligent load management, space for DC-electric meter, skirting protection and much more.