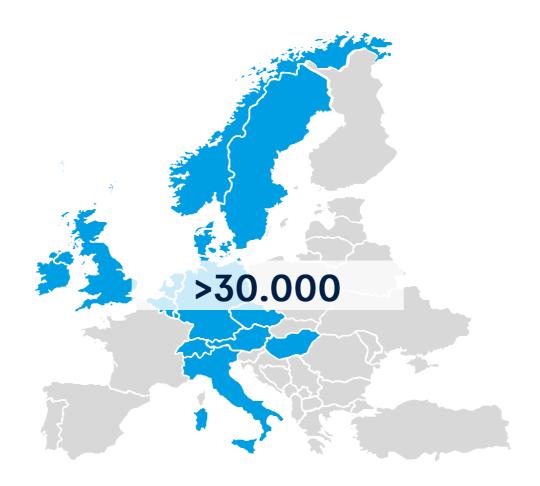

# Foot print and delivery volume

#### Overview of charging points delivered

| Norway          |         |
|-----------------|---------|
| Since           | 2013    |
| Delivered       | 140 CPs |
| United Kingdom  |         |
| Since           | 2012    |
| Delivered       | 242 CPs |
| Ireland         |         |
| Since           | 2011    |
| Delivered       | 551 CPs |
| The Netherlands |         |
| Since           | 2010    |
| Delivered       | 849 CPs |
| Belgium         |         |
| Since           | 2014    |
| Delivered       | 494 CPs |
| Italy           |         |
|                 | 2018    |
| Since           | 2016    |

| Sweden                                          |                           |
|-------------------------------------------------|---------------------------|
| Since                                           | 2016                      |
| Delivered                                       | 12 CPs                    |
| Denmark                                         |                           |
| Since                                           | 2013                      |
| Delivered                                       | 1116 CPs                  |
| Germany                                         |                           |
| Since                                           | 2009                      |
| Delivered                                       | 21675 CPs                 |
|                                                 |                           |
| Czech Republic                                  |                           |
| Czech Republic Since                            | 2013                      |
|                                                 | 2013<br>35 CPs            |
| Since                                           |                           |
| Since<br>Delivered                              |                           |
| Since Delivered Austria                         | 35 CPs                    |
| Since Delivered Austria Since                   | 35 CPs<br>2013            |
| Since Delivered Austria Since Delivered         | 35 CPs<br>2013            |
| Since Delivered Austria Since Delivered Hungary | 35 CPs<br>2013<br>136 CPs |