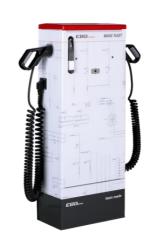

# Product portfolio DC charging stations

Fast charger for all electric vehicles

24kW (DC) 22kW (AC)

**CITO 240** 

The 24 kW charging station Cito 240 with a quick and calibration law conform DC-CP and a additional AC-CP guaranties full flexibility and certainty in the future

50kW (DC) 22kW (AC)

**CITO 500** 

A new architecture and attractive details in the proven housing.
Optional connection to cash systems, intelligent load management, space for DC-electric meter, skirting protection and much more.