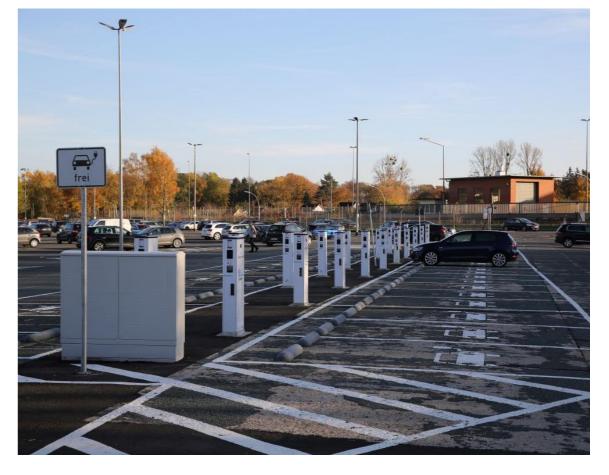

# Charging Station Advanced Fleet PM

Fleetloading in parking lot with load management and busbar.

## Charging Station Advanced Fleet PM

Fleet loading in parking lots with load management and busbar.

## Fleet charging at employee car park of OEM

- Charging stations with busbar system
- Load management
- Eichrecht compliant with SAM