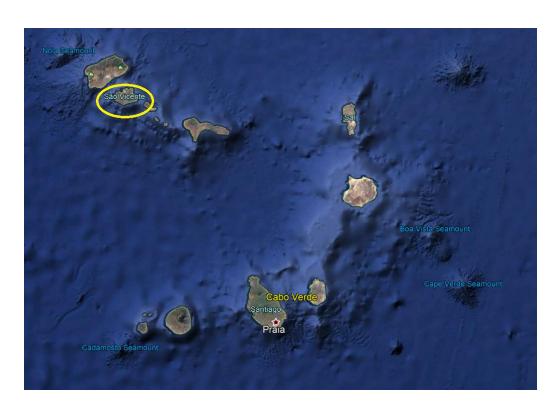

#### **CABO VERDE**

Cape Verde is a sovereign island state of Africa, located in the Atlantic Ocean, more specifically in the Macaronesian volcanic archipelago of Cape Verde, off the Senegalese coast.

The name of the archipelago comes from the Cape Verde peninsula, the westernmost tip of the continent of Africa, near which is the city of Dakar (Senegal). Its official language is Portuguese and the country is a member of the Community of Portuguese Language Countries.

The islands were uninhabited until they were discovered in the 15th century by the Portuguese.

Specifically, the island of Sao Vicente is the second most populated island in Cape Verde. It is part of the group of windward islands, in the northwest of the archipelago. The São Vicente canal separates it from the neighboring island of Santo Antão. Cesária Évora International Airport is located to the south of the city of Mindelo, the island's capital and second largest city in the country, where 92% of the 76,140 inhabitants registered on the island are concentrated. Mindelo is considered the cultural capital of Cape Verde.