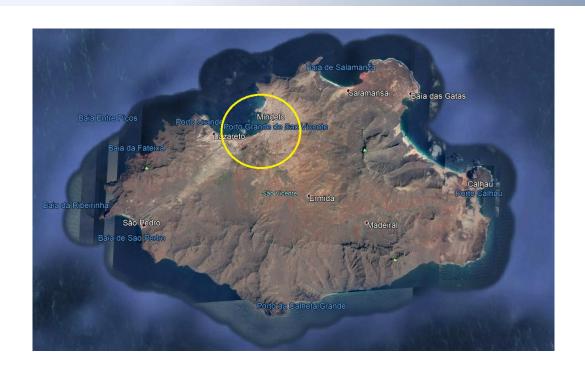

The islands were uninhabited until they were discovered in the 15th century by the Portuguese.

Specifically, the island of Sao Vicente is the second most populated island in Cape Verde. It is part of the group of windward islands, in the northwest of the archipelago. The São Vicente canal separates it from the neighboring island of Santo Antão. Cesária Évora International Airport is located to the south of the city of Mindelo, the island's capital and second largest city in the country, where 92% of the 76,140 inhabitants registered on the island are concentrated. Mindelo is considered the cultural capital of Cape Verde.

## São Vicente

The arid climate of the island means that the main source of income for the island is fishing and tourism, being the main point of connection with the exterior of Porto Grande, an important seaport.

## MINDELO CITY

Mindelo (in São Vicente Creole, Mindel / Mindelu in Santiago Creole, both dialects of Cape Verdean Creole) is a port city in Cape Verde, located in the northern part of the island of São Vicente. It has a population of almost 70,000 inhabitants and is the second largest city in Cape Verde, after the capital Praia. The city represents 96% of the total population of the island of São Vicente. It is usually considered as the cultural capital of the country and the origin of the morabeza, banner of the Cape Verdeans.