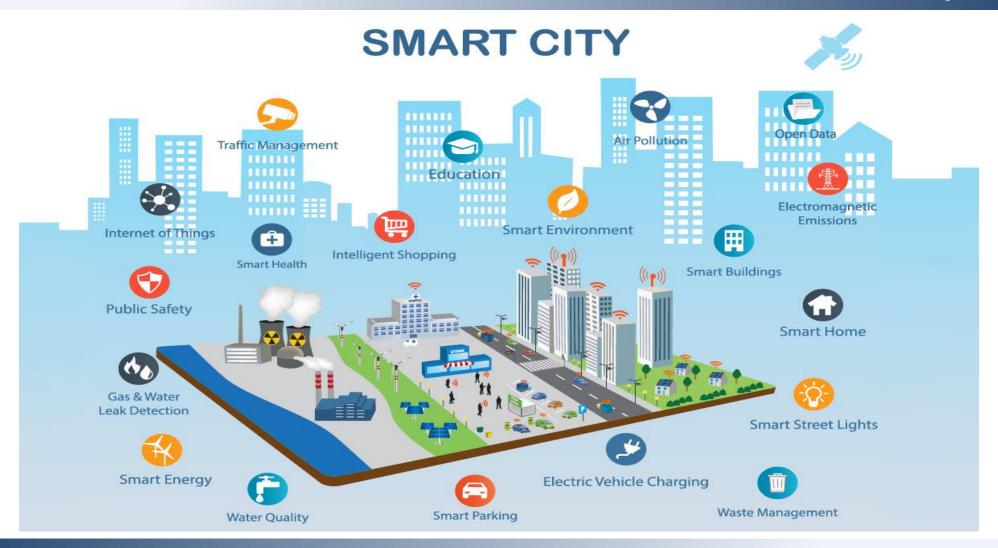

# **SMARTCITIE CONCEPT**

## **Smartcitie Concept**

#### What defines being a Smart city or smart city?

The definition of Smart city is to be that city capable of using information and communication technology (ICT) with the aim of creating better infrastructure for citizens. From public transport, through energy saving, sustainability or efficiency in all its aspects.

#### What do smart cities achieve?

The objective is to build cities with added values:

- Inclusion of all citizens in public life
- Transparency: that the steps taken by the administration are accessible and public.
- Improve the distribution of resources: through energy saving systems, lighting or water distribution.