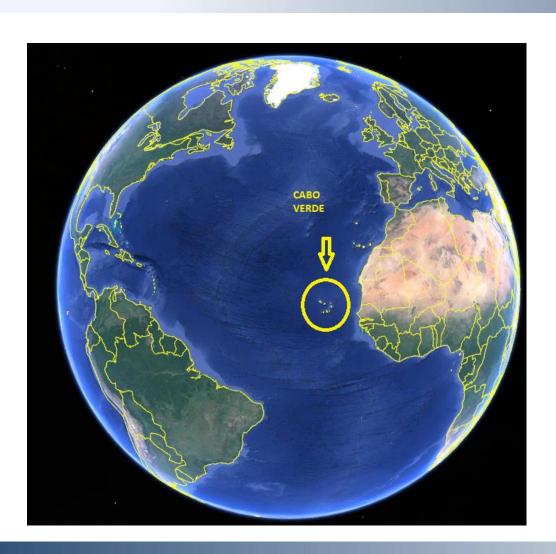

#### **CABO VERDE**

Cape Verde is a sovereign island state of Africa, located in the Atlantic Ocean, more specifically in the Macaronesian volcanic archipelago of Cape Verde, off the Senegalese coast.

The name of the archipelago comes from the Cape Verde peninsula, the westernmost tip of the continent of Africa, near which is the city of Dakar (Senegal). Its official language is Portuguese and the country is a member of the Community of Portuguese Language Countries.

### **ABOUT THE PROJECT**

Cape Verde has a geostrategic location that serves as a connection between 3 continents, Europe, Africa and America.