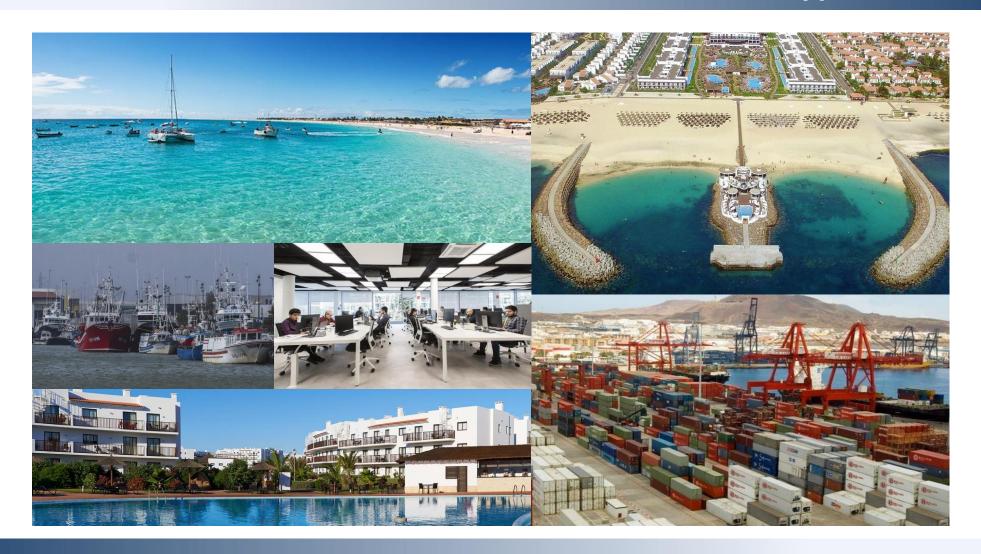

## São Vicente

The arid climate of the island means that the main source of income for the island is fishing and tourism, being the main point of connection with the exterior of Porto Grande, an important seaport.

The gastronomy of São Vicente presents many typical dishes with seafood being the basis of local food. In addition to the well-known "cachupa", the seafood rice and the barnacle stew stand out.

The island is also known for the Baía das Gatas Music Festival - which takes place during the first weekend of the full moon in August - as well as being the birthplace of the famous singer Cesária Évora.

Mindelo's economy is based mainly on commerce, fishing, services and tourism, although the axis of all its activity is the port.

The project has its origin in an extension of the city of Mindelo serving three sectors that would generate a great development of the city itself.