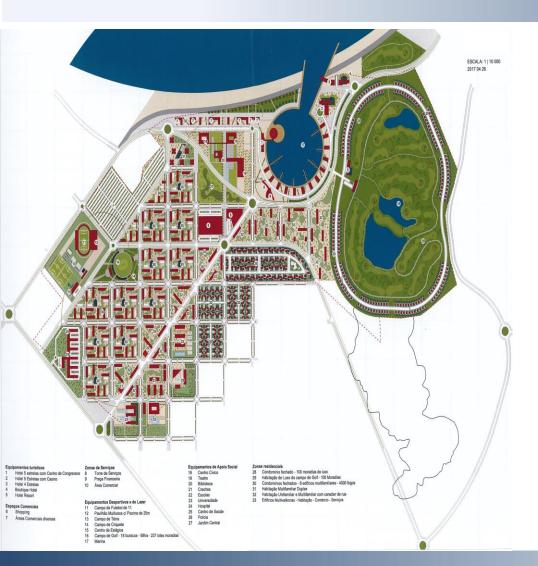

#### **ABOUT THE PROJECT**

The project consists of an urban development in more than 350 hectares of developable land that currently has a golf course and is located in the city of Mindelo and with access to the sea.

It will be an extension of the city of Mindelo to give it a tourist, leisure, business, residential and international destination.

The New City will have all the technological advances so that both the resident, the tourist and the businessman can develop their work in a modern and current environment, with all the coverage of needs in a single environment.

## **EXPECTED DEVELOPMENTS**

| INTERVENTION AREA                                      | 3.500.000 m2       |
|--------------------------------------------------------|--------------------|
| Green space, marina and golf area                      | 1.721.334 m2       |
| Walking and street area                                | 350.000 m2         |
| Total Block Area                                       | 1.428.666 m2       |
|                                                        |                    |
|                                                        |                    |
| LAND OCCUPATION (AREAS OF IMPLEMENTATION)              | M2                 |
| LAND OCCUPATION (AREAS OF IMPLEMENTATION)  GREEN AREAS | M2<br>1.721.334 m2 |
|                                                        |                    |
|                                                        |                    |

## **EXPECTED DEVELOPMENTS**

|                                                                      | Lot Area | Implementation<br>Area | Nº Floors | Unit     |
|----------------------------------------------------------------------|----------|------------------------|-----------|----------|
| Tourist Equipments                                                   |          |                        |           |          |
| 5 star hotel with congress center                                    |          | 1.800,00               | 10        | 300      |
| 5 star hotel with casino                                             |          | 1.590,00               | 10        | 300      |
| Hotel 4 stars                                                        |          | 1.250,00               | 10        | 250      |
| Boutique Hotel                                                       |          | 1.500,00               | 2         | 40       |
| Resort Hotel                                                         |          | 1.500,00               | 6         | 120      |
| M alls                                                               |          |                        |           |          |
| shopping                                                             |          | 21.000,00              | 2         | 120      |
| Diverse Commercial Areas                                             |          | 10.000,00              | 1         |          |
| Service area                                                         |          |                        |           |          |
| Services Tower                                                       | 1        | 1.000,00               | 30        |          |
| Financial Plaza                                                      |          |                        |           |          |
| Commercial Area                                                      |          | 6.000,00               | 1         | 120      |
| Sports and Recreational Equipment                                    |          |                        |           |          |
| 11Soccer Field                                                       |          |                        | 1         |          |
| Multipurpose Pavilion w/25-meter Pool                                |          | 5.400,00               | 1         |          |
| Tennis court                                                         |          |                        | 1         |          |
| Cricket field                                                        |          |                        | 1         |          |
| Entertainment center                                                 |          | 1.624,00               | 2         |          |
| 18 hole Golf Course - 68 Ha - 1,082,770 m2 condominium               |          | · ·                    | 1         |          |
| Marine                                                               |          |                        | 1         | 500      |
| Social Support Equipments                                            |          |                        |           |          |
| Civic Center                                                         |          | 7.800,00               | 2         |          |
| Theater                                                              |          | 4.031,00               | 1         |          |
| library                                                              |          | 2.450,00               | 2         |          |
| Kindergarten                                                         |          | 900,00                 | 1         |          |
| school                                                               |          | 3.200,00               | 2         |          |
| college                                                              |          | 24.000,00              | 2         |          |
| Hospital                                                             |          | 7.200,00               | 5         |          |
| Clinic                                                               |          | 600,00                 | 2         |          |
| Police                                                               |          | 895,00                 | 2         |          |
| Central Garden                                                       |          | 0,00                   | 0         |          |
| Residential area                                                     |          |                        |           |          |
| Gated Community - 97 luxury villas                                   |          | 17.820,00              | 2         |          |
| Luxury villas on the golf course - 237 villas                        |          | 28.440,00              | 2         |          |
| Gated Community - 8 multi-family buildings - 4,000 homes             |          | 86.400,00              | 5         |          |
| Multifamily Duplex - 180 Homes                                       |          | 4.920,00               | 5         |          |
| Single and Multi-Family Room with Street Character - 1,750 Dwellings |          | 39.038,80              | 5         |          |
| Multipurpose Buildings - Room - Commerce - Services                  |          | 5.500,00               | 10        | 1.000,00 |
|                                                                      |          | 285.858,80             |           | 2.750.00 |