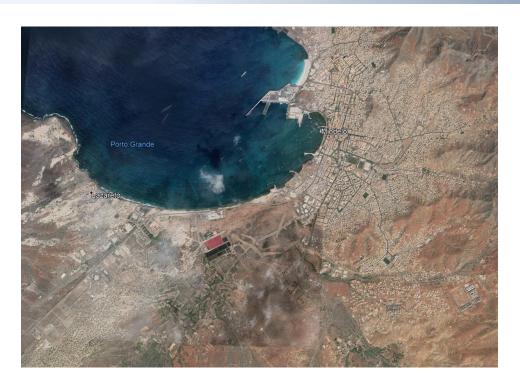

Mindelo's economy is based mainly on commerce, fishing, services and tourism, although the axis of all its activity is the port.

The project has its origin in an extension of the city of Mindelo serving three sectors that would generate a great development of the city itself.

#### **ABOUT THE PROJECT**

The project consists of an urban development in more than 350 hectares of developable land that currently has a golf course and is located in the city of Mindelo and with access to the sea.

It will be an extension of the city of Mindelo to give it a tourist, leisure, business, residential and international destination.

The New City will have all the technological advances so that both the resident, the tourist and the businessman can develop their work in a modern and current environment, with all the coverage of needs in a single environment.