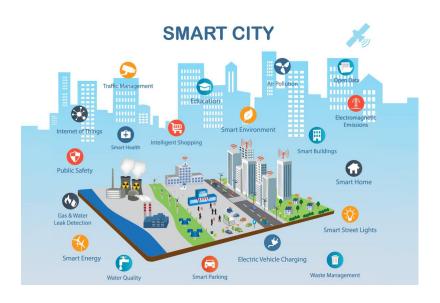

# **SMARTCITIE CONCEPT**

## **Smartcitie Concept**

#### What defines being a Smart city or smart city?

The definition of Smart city is to be that city capable of using information and communication technology (ICT) with the aim of creating better infrastructure for citizens. From public transport, through energy saving, sustainability or efficiency in all its aspects.

#### What do smart cities achieve?

The objective is to build cities with added values:

- Inclusion of all citizens in public life
- Transparency: that the steps taken by the administration are accessible and public.
- Improve the distribution of resources: through energy saving systems, lighting or water distribution.