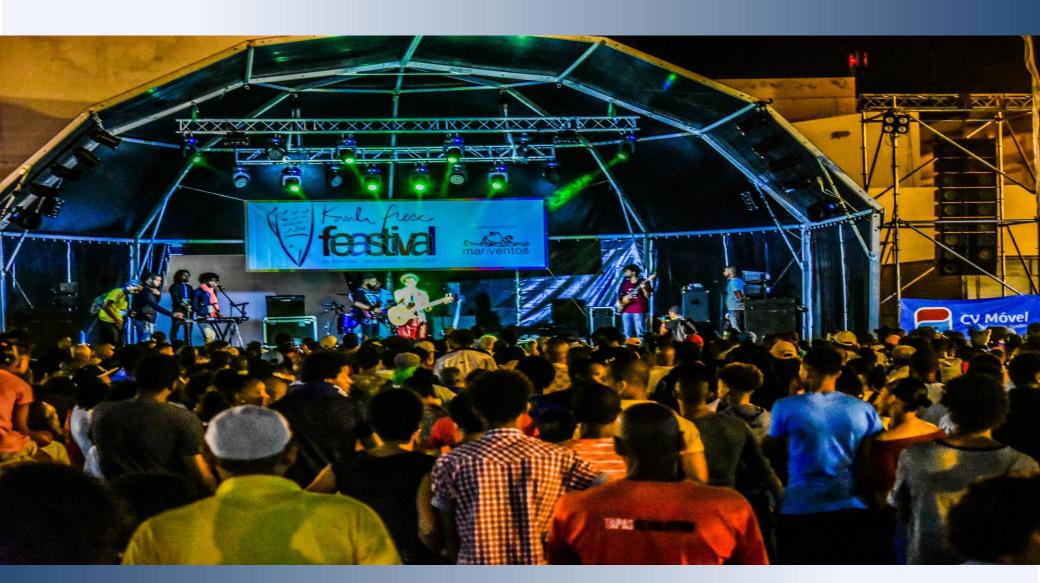

The gastronomy of São Vicente presents many typical dishes with seafood being the basis of local food. In addition to the well-known "cachupa", the seafood rice and the barnacle stew stand out.

The island is also known for the Baía das Gatas Music Festival - which takes place during the first weekend of the full moon in August - as well as being the birthplace of the famous singer Cesária Évora.