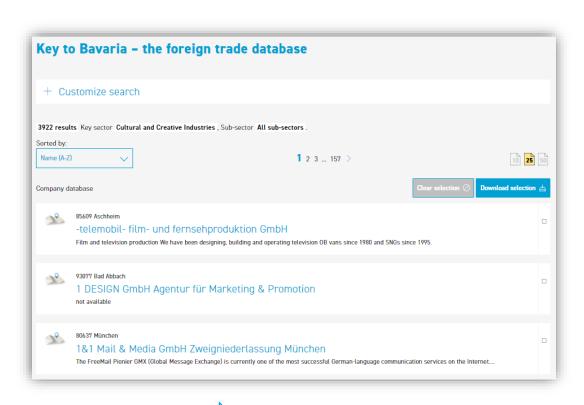

## Foreign Trade Database "Key to Bavaria"

- Online database that lists export-oriented companies based in Bavaria, as well as institutions, specialized agencies and associations
- Over 32,000 entries from Bavarian companies from 22 sectors
- Fast and targeted search of Bavarian companies through different criteria
- Available in 11 different languages

You are one scan away from our database