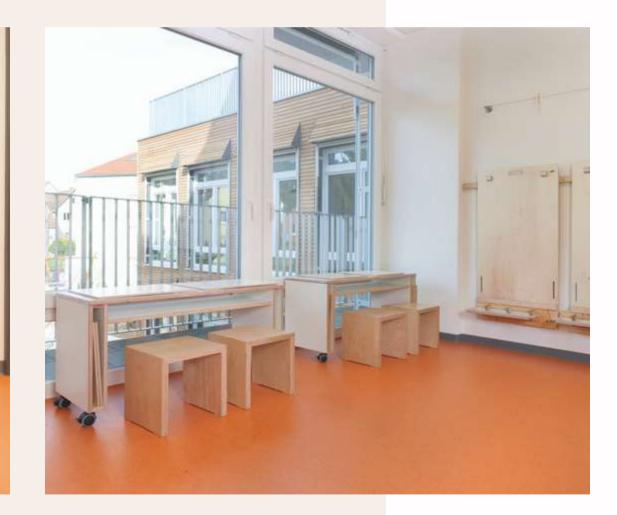

## Our products Area for Writing and language workshop

Very inspiring, ...

... very calm - our favorite furniture for kindergarten and schools!

## Our products Area for Writing and language workshop

Very comfortable! The children's rocking chair can also be used as a table.