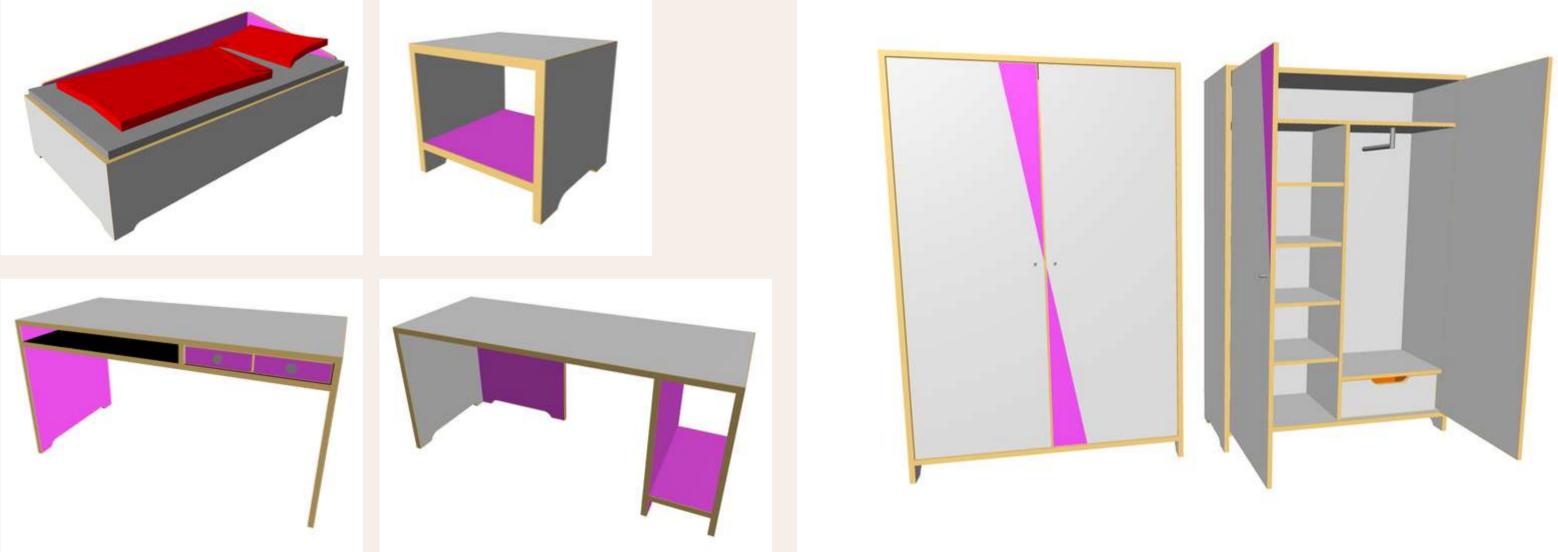

## **MODELL EMILIA**

Furnitures for Children designed and funny also for young adults in colours pink, blue, grey and black combined with white.

## **MODELL EMILIA**

## Furnitures for Children designed