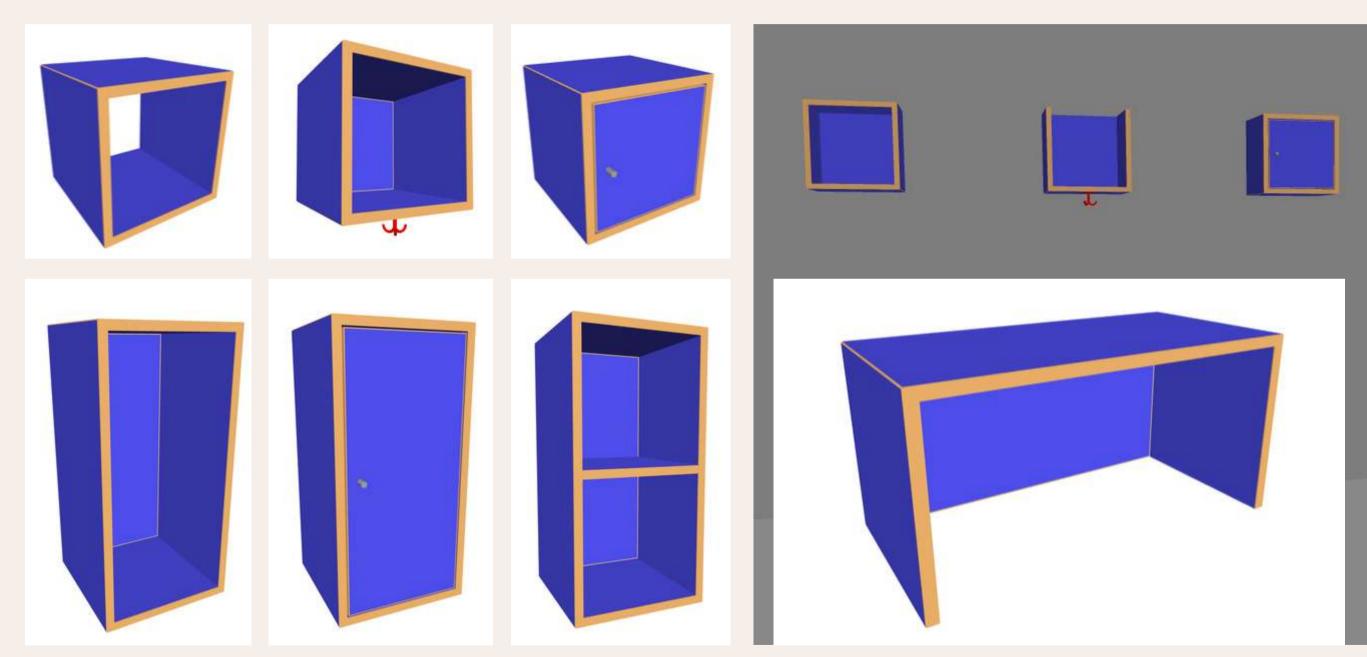

## CUBE SYSTEM to build wardrobes, cabinets and sideboards

infinitely expandable
very easy to install
wide range of coulours
suitable for every room.

## CUBE SYSTEM to build wardrobes, cabinets and sideboards

## **CUBE SYSTEM and matching tables**