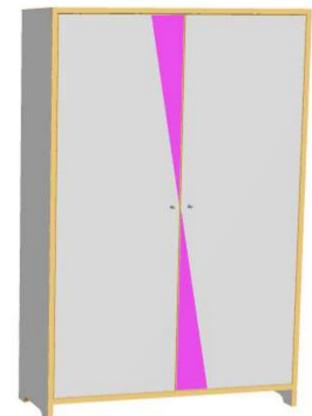

## CUBE SYSTEM to build wardrobes, cabinets and sideboards

infinitely expandable
very easy to install
wide range of coulours
suitable for every room.

## CUBE SYSTEM to build wardrobes, cabinets and sideboards