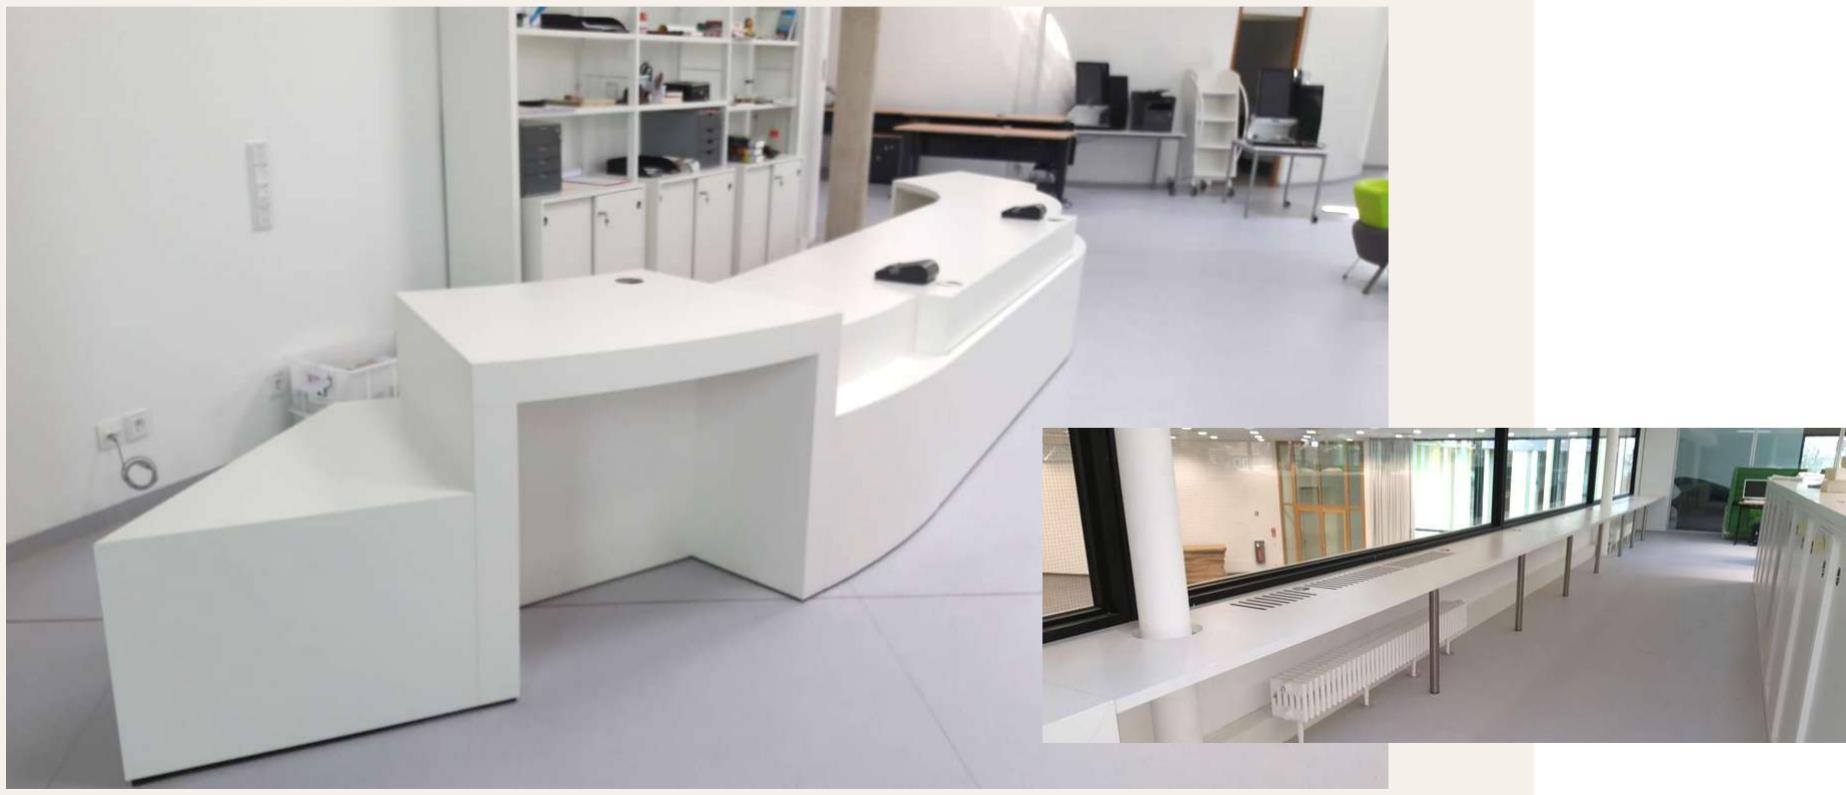

## CUBE SYSTEM to build wardrobes, cabinets and sideboards

infinitely expandable
very easy to install
wide range of coulours
suitable for every room.









## CUBE SYSTEM to build wardrobes, cabinets and sideboards









## **CUBE SYSTEM and matching tables**



## **MODELL EMILIA**

Furnitures for Children designed and funny also for young adults in colours pink, blue, grey and black combined with white.





## **MODELL EMILIA**

## Furnitures for Children designed









## **OUR SERVICE** Spatial planning

Gains







## REFERENCES

## Sculpture of a children's library



Architecture office: Max Dudler, Berlin



## Total equipment





## Equipment for a School in Wolfsburg bof architectures, Hamburg







## Equipment for a School in Wolfsburg bof architectures, Hamburg





## Kindergarten City, Berlin Material: Koski





Architect: thinkbuilt Architecture Jason Danziger, Berlin

#### Kindergarten City, Berlin. Material: Koski





# THANK YOU FOR YOUR ATTENTION AND LOOK FORWARD TO WORKING WITH YOU



# YOUR CARPENTER THALER

## Ihr Schreiner Thaler® CARPENTERS BUSINESS FROM GERMANY



# YOUR CARPENTER THALER



# MATTHIAS THALER

My name is Matthias Thaler. I am master carpenter, economist and managing director of Thaler GbR



# R THALE 2 CARPENTE YOUR

# **OUR PHILOSOPHY**

- we are working in cooporation with **designkindermöbel managing director Claudia** Seeger.
- actually our carpentry is led in the third generation and the managing directors are Matthias and Christoph Thaler.
- our specialities: Design funitures for children, interiors for nursey