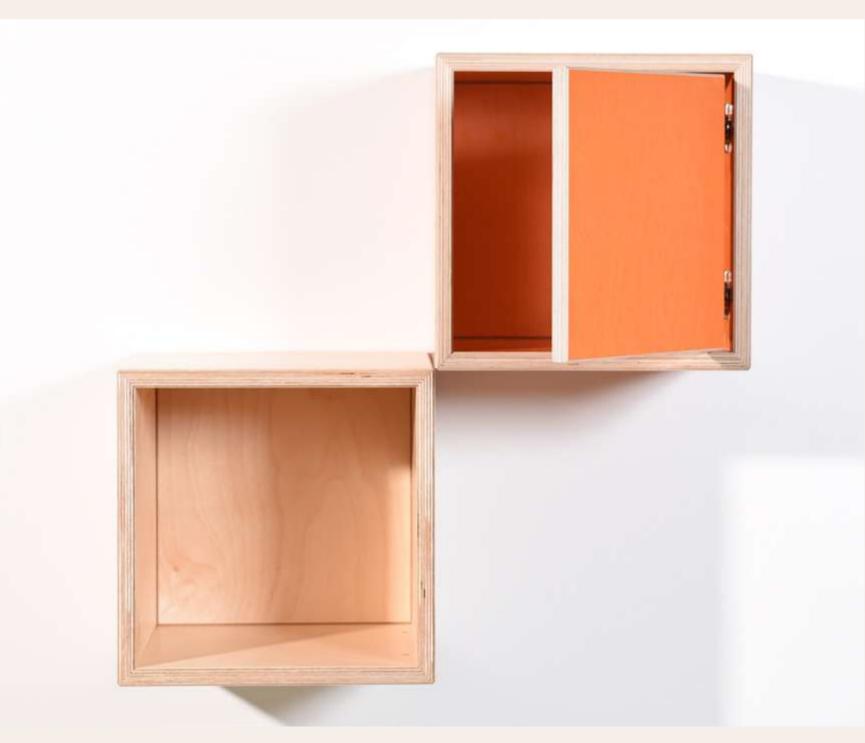

## CUBE SYSTEM to build wardrobes, cabinets and sideboards

infinitely expandable
very easy to install
wide range of coulours
suitable for every room.

## CUBE SYSTEM to build wardrobes, cabinets and sideboards

## **CUBE SYSTEM and matching tables**