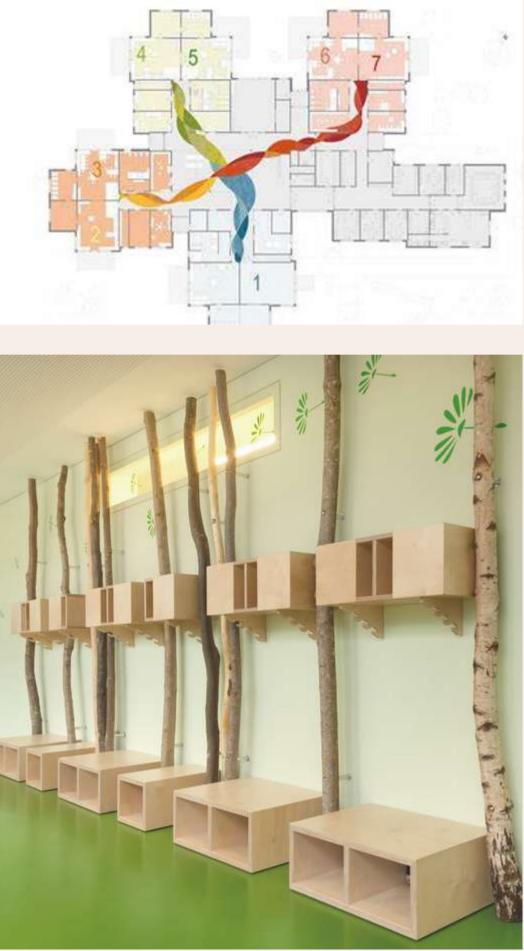

## REFERENCES

## Sculpture of a children's library

Architecture office: Max Dudler, Berlin