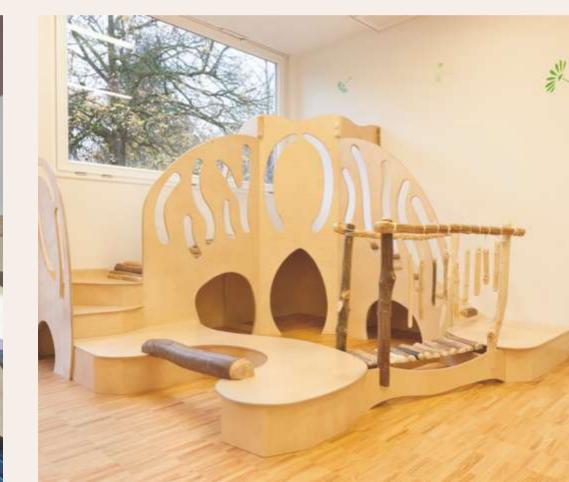

# **OUR PRODUCTS** Movement landscapes

Elements are Podium, Stairs

Wobble bridge Caves under a tower

#### Oblique plane

Playing and sleeping landscape