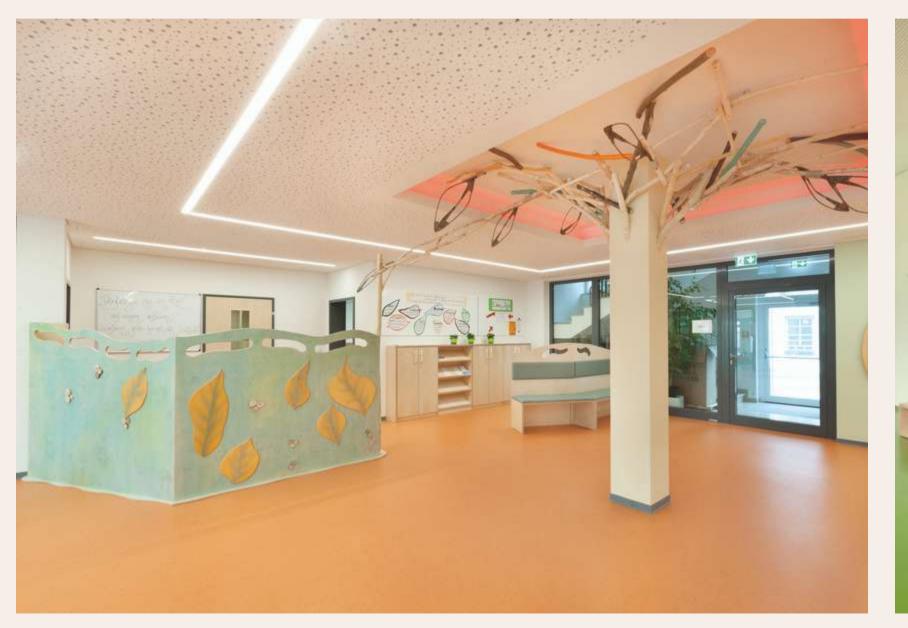

## REFERENCES

## Sculpture of a children's library

Architecture office: Max Dudler, Berlin