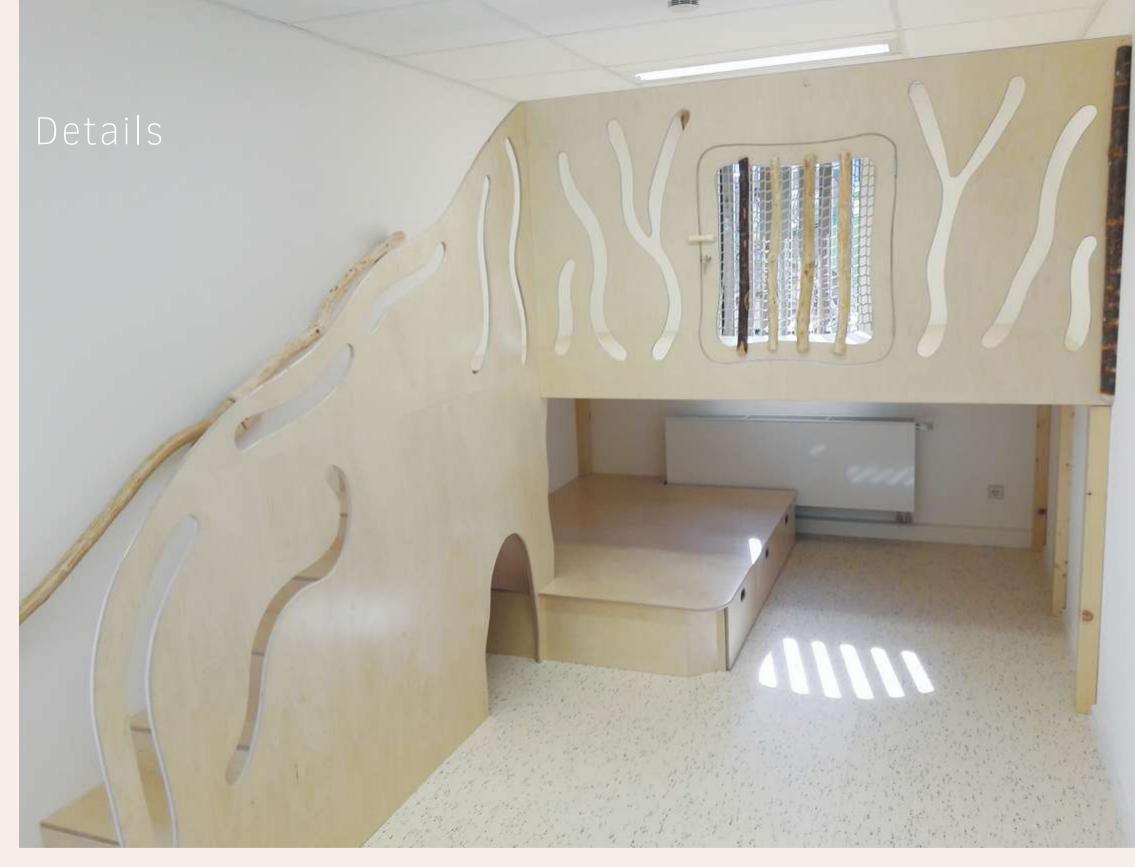

# **OUR PRODUCTS** Movement landscapes

Elements are Podium, Stairs

Wobble bridge Caves under a tower

#### Oblique plane

Playing and sleeping landscape