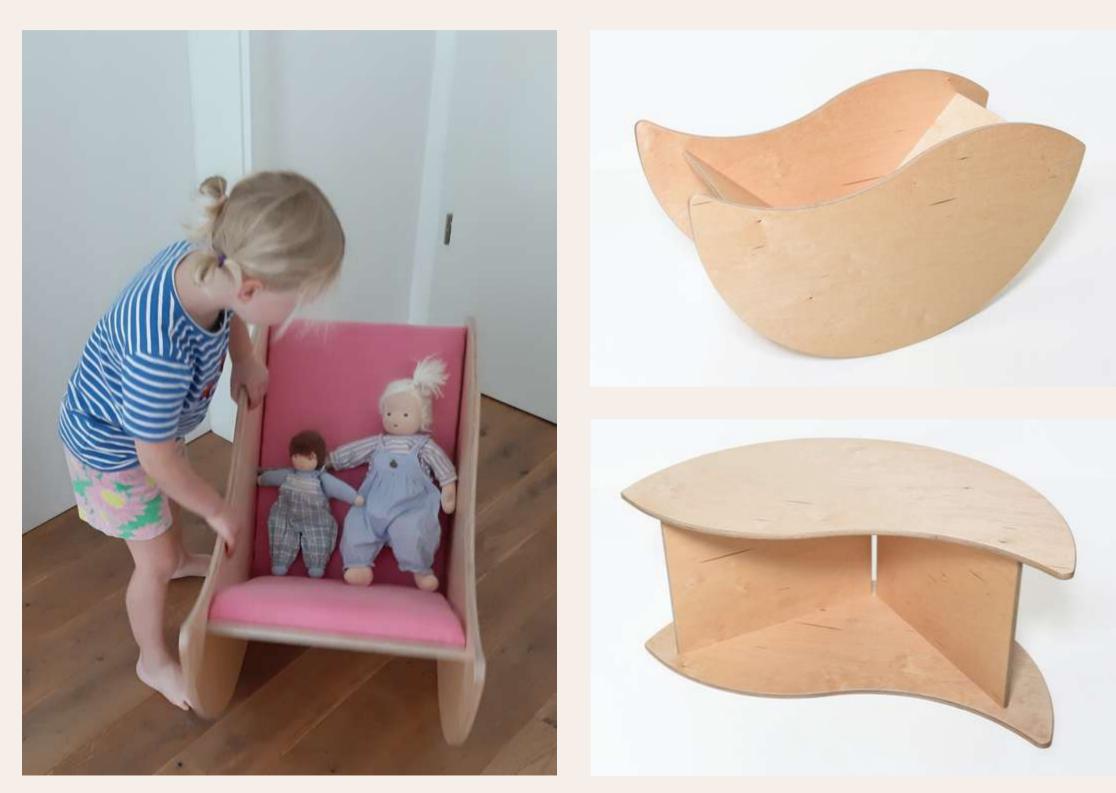

## Our products Area for Writing and language workshop

Very inspiring, ...

... very calm - our favorite furniture for kindergarten and schools!

## Our products Area for Writing and language workshop

Very comfortable! The children's rocking chair can also be used as a table.