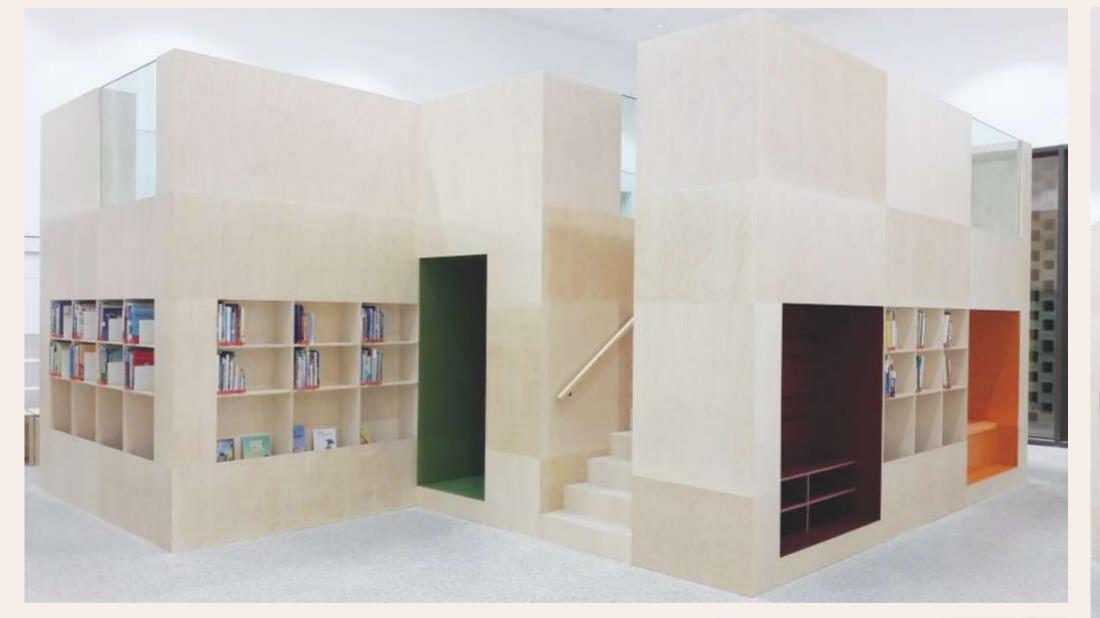

## REFERENCES

## Sculpture of a children's library

Architecture office: Max Dudler, Berlin