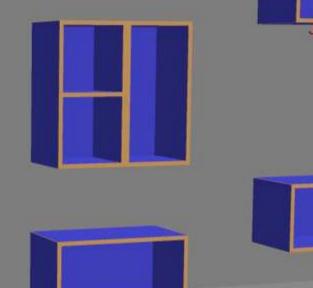

## CUBE SYSTEM to build wardrobes, cabinets and sideboards

infinitely expandable
very easy to install
wide range of coulours
suitable for every room.

## CUBE SYSTEM to build wardrobes, cabinets and sideboards

## **CUBE SYSTEM and matching tables**