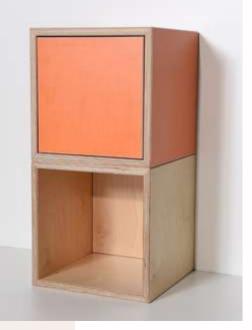

## CUBE SYSTEM to build wardrobes, cabinets and sideboards

infinitely expandable
very easy to install
wide range of coulours
suitable for every room.

## CUBE SYSTEM to build wardrobes, cabinets and sideboards

## **CUBE SYSTEM and matching tables**